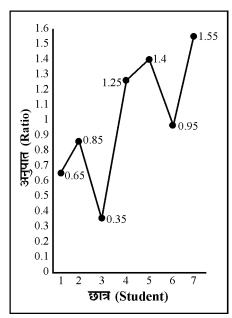

्योंकि इसके बल से मनुष्य
  - (A) अन्तरिक्ष के क्षेत्र में हस्तक्षेप कर सकता है।
  - (B) सभी भौतिक सुविधाओं से सम्पन्न है।
  - (C) विद्युत शक्ति का स्वामी है।
  - (D) प्रकृति और प्राणिजगत का सिरमौर है।
- 67. वैज्ञानिक चिन्तन-पद्धित ने मनुष्य का सबसे बड़ा उपकार यह किया है कि उसे मुक्ति मिली है
  - (A) प्राचीन सांस्कृतिक परम्पराओं से
  - (B) भ्रमपूर्ण रूढ़िवादी विचारणा से
  - (C) सन्तुलित अनुचिन्तन से
  - (D) पुरानी शिष्ट औपचारिकताओं से

निर्देश (68-72): प्रश्न दिए गए ग्राफ पर आधारित हैं। इन प्रश्नों के उत्तर दें।

**Directions (68-72):** The questions are based on the below shown graph. Answer these questions.

ग्राफ में एक परीक्षा में 7 छात्रों के इतिहास और भूगोल के अंकों का अनुपात दर्शाया गया है।

The graph shows the ratio of marks of History to Geography of 7 students in an examination.



**68.** भूगोल में छात्र 3 से 4 के मध्य अंक की प्रतिशत बढत है –

Percentage increase of marks in Geography from student 3 to 4 is –

- (A) आँकड़े अपर्याप्त/Insufficient data
- (B) 90
- (C) 15
- (D) 20
- **69.** इतिहास/भूगोल के अधिकतम अनुपात और न्यूनतम अनुपात का अंतर है

The difference of the maximum ratio and minimum ratio of History/Geography is

- (A) 1.20
- (B) 0.90
- (C) 0.45
- (D) 0.50

**70.** छात्र 4 को भूगोल में 60 अंक मिले । उसके इतिहास में अंक हैं

Student 4 got 60 marks in Geography. His marks in History are –

- (A) इनमें से कोई नहीं / None of these
- (B) 75
- (C) 48
- (D) 68
- 71. कितने छात्रों ने भूगोल की अपेक्षा इतिहास में ज्यादा अंक अर्जित किए ?

How many students got more marks in History than in Geography?

- (A) 5
- (B) 4
- (C) 2
- (D) 3
- 72. निम्न में से किन छात्रों क