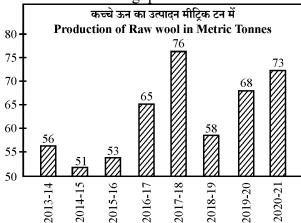

phy is

- (A) 1.20
- (B) 0.90
- (C) 0.45
- (D) 0.50

**70.** छात्र 4 को भूगोल में 60 अंक मिले । उसके इतिहास में अंक हैं

Student 4 got 60 marks in Geography. His marks in History are –

- (A) इनमें से कोई नहीं / None of these
- (B) 75
- (C) 48
- (D) 68
- 71. कितने छात्रों ने भूगोल की अपेक्षा इतिहास में ज्यादा अंक अर्जित किए ?

How many students got more marks in History than in Geography?

- (A) 5
- (B) 4
- (C) 2
- (D) 3
- 72. निम्न में से किन छात्रों को भूगोल की अपेक्षा इतिहास में कम अंक मिले ?

Which of the following students got less marks in History than in Geography?

- (A) 4, 5, 7
- (B) 1, 4, 5, 7
- (C) 1, 3, 5, 6
- (D) 1, 2, 3, 6

निर्देश (73-77) : ग्राफ का अध्ययन कर निम्नलिखित प्रश्नों के उत्तर देवें :

**Directions (73-77) :** Study the graph and answer the following questions :



73. आठ वर्षों के दौरान औसत उत्पादन था

The average production during the eight years was

- (A) 52.8 MT
- (B) 50.0 MT
- (C) 67.2 MT
- (D) 62.5 MT

| 74. | उत्पात                                                          | इन में पिछले व      | ार्ष की तु   | लना में अधिक                  | तम ा