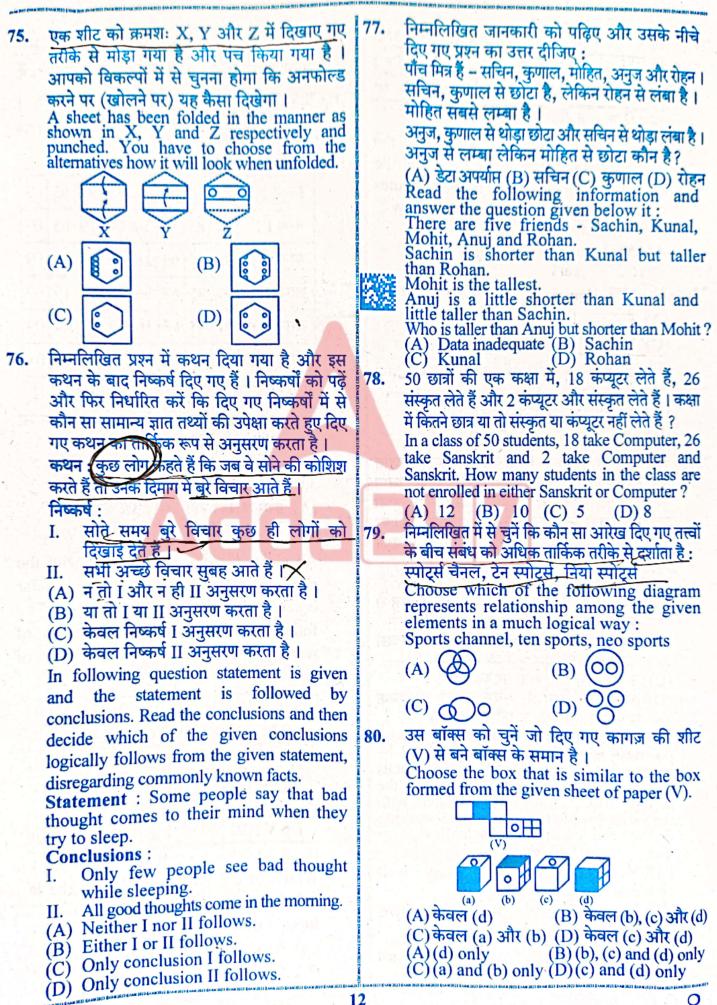

|
| 22         |                                                                                                                                                                                                                                                                                                                                                                                                                                                                                                                                                          | 20103                   |                                                                                                                                                                                                            |







| 1.  | आज वरुण का जन्मदिन है । आज से एक वर्ष बाद                                                               | 83.                                                                                                             | निम्नलिखित प्रश्न में एक कथन के बाद दो तर्क             |
|-----|---------------------------------------------------------------------------------------------------------|-----------------------------------------------------------------------------------------------------------------|---------------------------------------------------------|
|     | उसकी आयु 12 वर्ष पहले की आयु की दुगुनी हो                                                               |