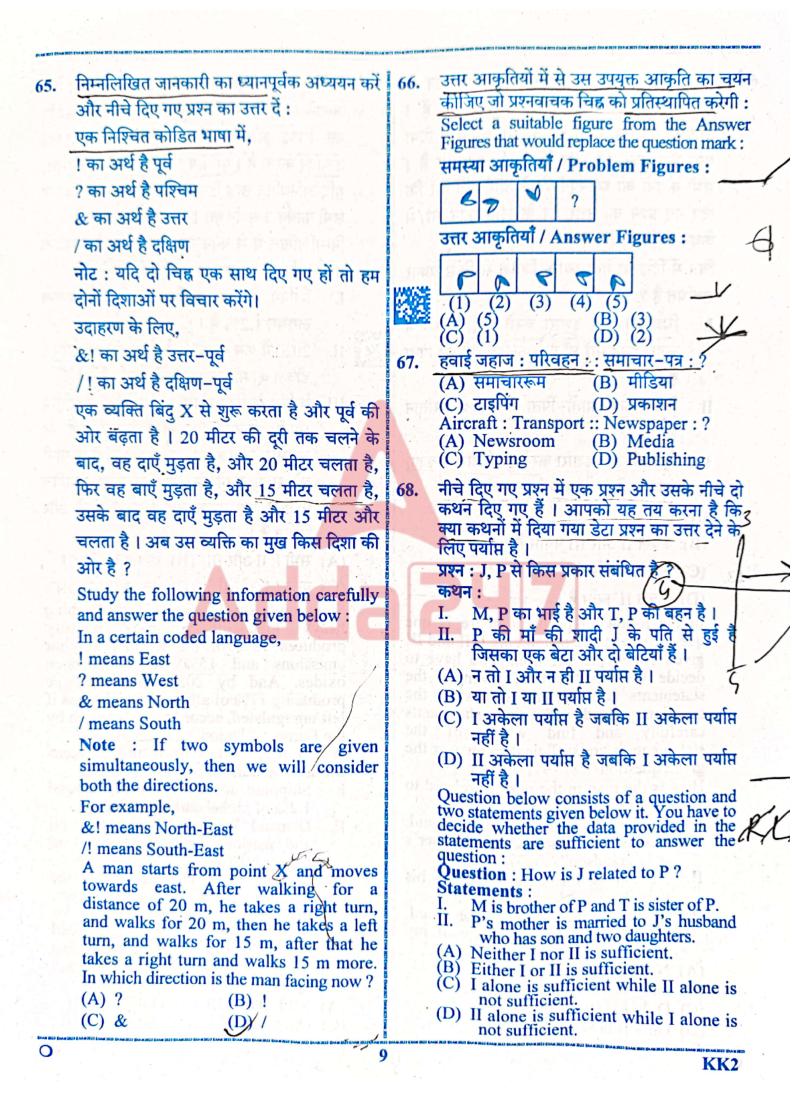

|
| with Date Mail Base | A STATE OF A STAT |





Adda 24 7



69. निम्नलिखित समस्या में, एक प्रश्न और प्रश्न के नीचे तीन कथन I, II और III दिए गए हैं । आपको यह तय करना है कि क्या कथनों में दिया गया डेटा प्रश्न का उत्तर देने के लिए पर्याप्त है । सभी कथनों को ध्यानपूर्वक पढ़ें और ज्ञात करें कि दिए गए प्रश्न का उत्तर देने के लिए कौन सा/से कथन पर्याप्त है/हैं ।

चित्र में दिखाया गया व्यक्ति जिग्नेश से किस प्रकार संबंधित है ?

- चित्र की ओर इशारा करते हुए, जिग्नेश ने कहा, "वह मेरी माँ के इकलौते पोते का पिता है।"
- II. जिम्नेश अपने माता-पिता की इकलौती संतान है।
- III. चित्र की ओर इशारा करते हुए जिग्नेश ने कहा, ''वह मेरे पिता का इकलौता दामाद है।"
- (A) इनमें से कोई नहीं
- (B) केवल II और III पर्याप्त हैं।
- (C) केवल I पर्याप्त है।
- (D) केवल II पर्याप्त है।

In the following problem, there is one question and three statements I, II and III give