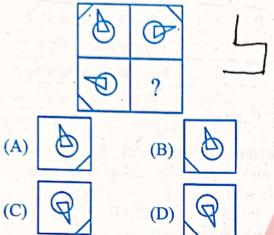

|



94. किस उत्तर में, आकृति निम्नलिखित प्रश्न आकृति के पैटर्न को पूरा करेगी ?

> In which answer, the figure will complete the pattern in the following question figure ?



95.

राठौड़ परिवार में गजेंद्र राठौड़ मकान के मालिक हैं। उनकी शादी पुष्पा से हुई है । पुष्पा के दो बच्चे हैं जिनका नाम स्नेहा और रमन है। बिक्रम ने स्नेहा से शादी की है और राधिका, रमन की पत्नी है। नेहा, स्नेहा की इकलौती पुत्री है और राधा, राधिका की इकलौती पुत्री है। अमन, राधा का इकलौता भाई है।

पुष्पा, नेहा से किस प्रकार संबंधित है?

(A) चचेरी बहन (B) चाची (D) माँ (() नानी

In Rathore family Gajendra Rathore is the owner of house. He is married to Puspa. Puspa has two children and their names are Sneha and Raman. Bikram has married to Sneha and Radhika is Raman's spouse. Neha is the only girl child of Sneha and Radha is the only girl child of Radhika. Aman is Radha's only brother.

How is Puspa related to Neha?

- (B) Aunt (A) Cousin (C) Grandmother (D) Mother

निम्नलिखित गद्यांश का ध्यान