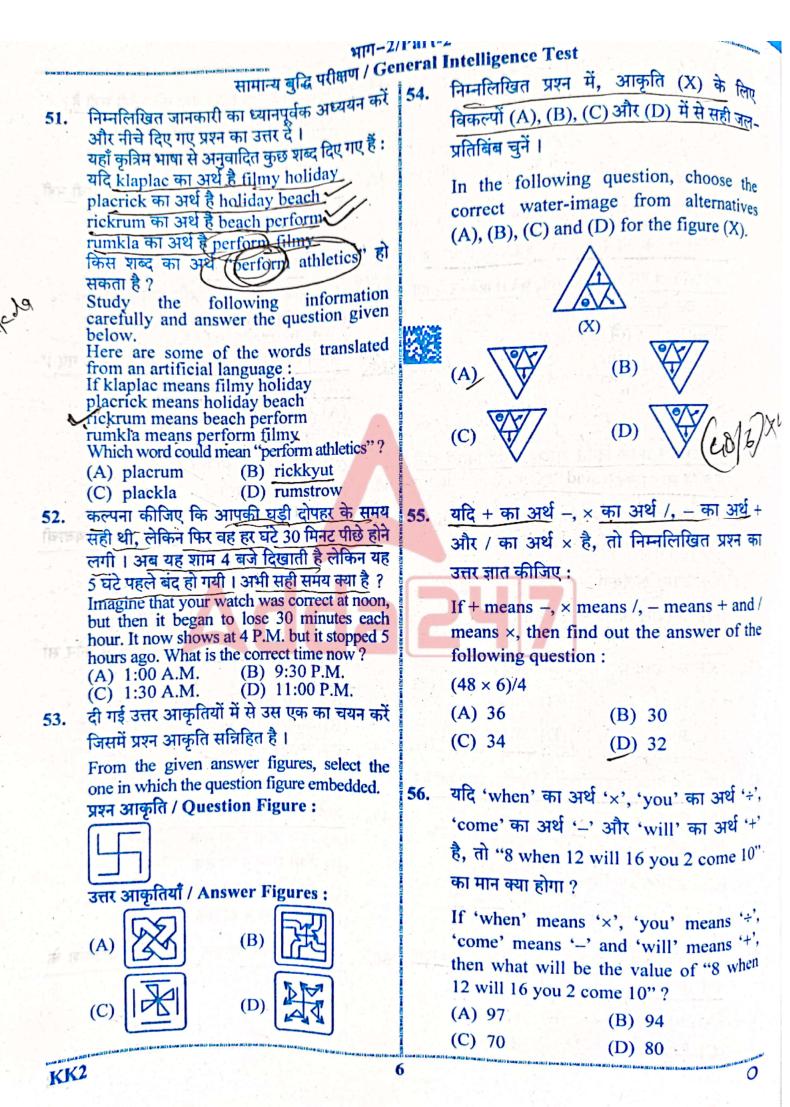

| (D) जिसे सुना न जा सके                                                            |
| 43.        | अधोलिखित में से 'अभिज्ञ' शब्द का विलोम शब्द          | 50.              | 'जिसका उपचार या हल न हो सके' वाक्यांश                                             |
|            | क्या होगा?                                           |                  | लिए एक शब्द है –                                                                  |
|            | (A) प्राज्ञ (B) अनभिग्य                              |                  | (A) असीम (B) असाध्य                                                               |
|            | (C) भिज्ञ (D) अनभिज्ञ                                |                  | (C) असहाय (D) असहा                                                                |

ł









|        | IN CARRIER DAR MIT DAR