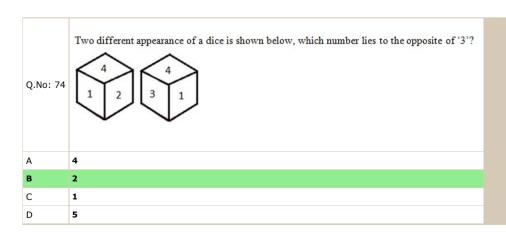

biles.

II. All chargers are mobiles.

Only conclusion I follows.

Only conclusion II follows.

D

C Both conclusions I and II follows.

Neither conclusion I nor II follows.

| Q.No: 73 | In a certain language STAR is written as 60, then how is DOLL coded in same language? |  |
|----------|---------------------------------------------------------------------------------------|--|
| Α        | 42                                                                                    |  |
| В        | 45                                                                                    |  |
| С        | 32                                                                                    |  |
| D        | 48                                                                                    |  |



# Q.No: 75 In a class, Monu's rank is twenty-third from the bottom and is thirty-seventh from the top, how many students are there in that class?

| Α        | 60                                                                                                                                                                                                                                 |
|----------|------------------------------------------------------------------------------------------------------------------------------------------------------------------------------------------------------------------------------------|
| В        | 59