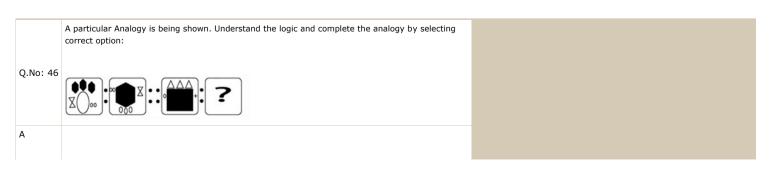

| Q.No: 100 | Hari weaves 23 baskets in 66 days. In how many days will she weave 374 baskets? |
|-----------|---------------------------------------------------------------------------------|
| Α         | 120 days                                                                        |
| В         | 376 days                                                                        |
| С         | 187 days                                                                        |
| D         | 140 days                                                                        |