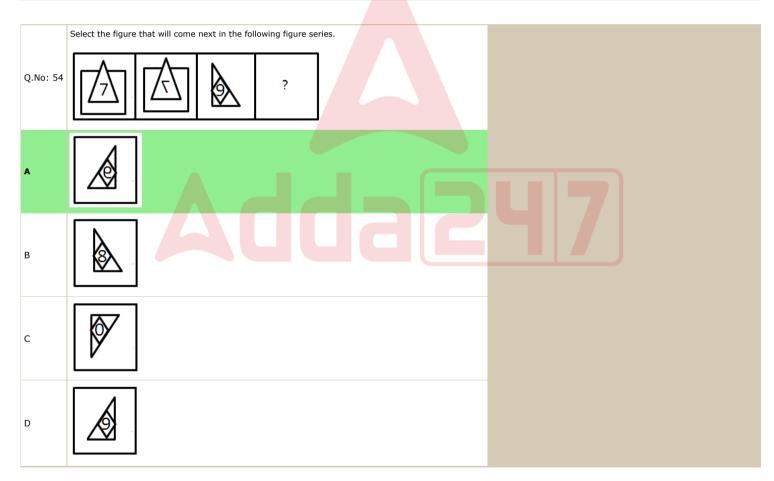

| В        | Sister-in-law                                                              |
| С        | Data inadequate                                                            |
| D        | Sister                                                                     |

|          | Find the related word from the given alternatives. |
|----------|----------------------------------------------------|
| Q.No: 53 |                                                    |
|          | Lion : Pride                                       |
| Α        | Reptile : Poisonous                                |
| В        | Wolf: Pack                                         |
| С        | Hill : Mountain                                    |
| D        | Tiger : Brave                                      |



| Q.No: 55 | Find the missing term in the following series. |
|----------|------------------------------------------------|
|          | ST39, UV43, WX47, ?                            |
| A        | YZ51                                           |
| В        | YZ52                                           |
| С        | Z47                                            |
|          |                                                |

| Qo. | <br>mix |
|-----|---------|
|     |         |

Q.No: 56 A 50L mixture of tea contains 20% of milk. How much milk should be added to it so that the new cture contains 10%?

5.3L

В 5.1L

С 5.4L

5.5L

### Q.No: 57

A Car reaches the office at a speed of 40 km/hr from home. There is a lot of traffic on the way back home, so the car speed is 20 km/hr. What