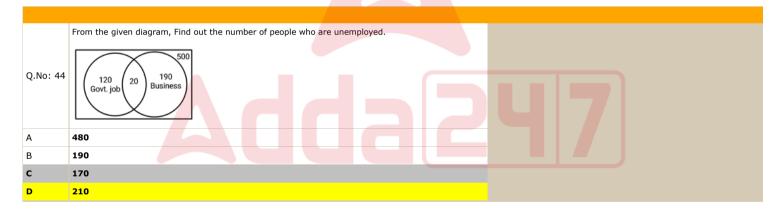

| Q.No: 98 | What is the perimeter of an isosceles triangle when the two equal si side is given as 4 cm? | de is g | given | as 8 cr | n and | the other |
|----------|---------------------------------------------------------------------------------------------|---------|-------|---------|-------|-----------|
| Α        | 26                                                                                          |         |       |         |       |           |
| В        | 24                                                                                          |         |       |         |       |           |
| С        | 16                                                                                          |         |       |         |       |           |
| D        | 20                                                                                          |         |       |         |       |           |