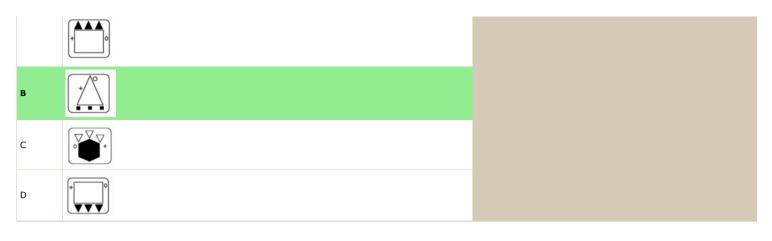

| Q.No: 100 | Hari weaves 23 baskets in 66 days. In how many days will she weave 374 baskets? |
|-----------|---------------------------------------------------------------------------------|
| Α         | 120 days                                                                        |
| В         | 376 days                                                                        |
| С         | 187 days                                                                        |
| D         | 140 days                                                                        |