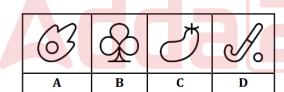

#### S3. Ans.(b)

**Sol.** Use the trick of associating figures:

**Association:** Visualize a gift box with a lucky clover resting on top, symbolizing good fortune and surprises. This association between the gift and the clover makes the connection easy to recall.