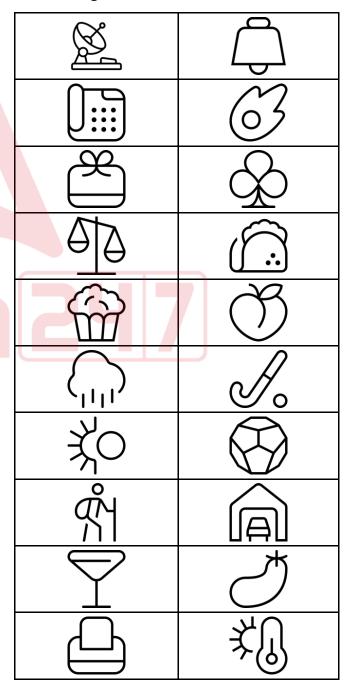

## Memory Based - स्मरण पृष्ठ

#### **S1.** Ans.(a)

**Sol.** Use the trick of associating figures:

**Association:** Imagine a chair placed near a heater, with the warmth radiating around the cozy setup. This link between the chair and the heater creates a comfortable and memorable association.

#### S2. Ans.(d)

**Sol.** Use the trick of associating figures:

**Association:** Imagine a radio playing upbeat music while a person enjoys snacks from a basket of fries. This lively connection between the radio and the fries creates a fun and memorable association.

#### S3. Ans.(b)

**Sol.** Use the trick of associating figures:

**Association:** Visualize a gift box with a lucky clover resting on top, symbolizing good fortune and surprises. This association between the gift and the clover makes the connection easy to recall.

#### S4. Ans.(a)

**Sol.** Use the trick of associating figures:

**Association:** Visualize a cap resting on a weighing scale, symbolizing the idea of measuring or balancing thoughts under the cap. This association between the cap and the weighing machine makes it easy to remember.

#### **S5.** Ans.(c)

**Sol.** Use the trick of associating figures:

**Association:** Visualize a fish being handed over in exchange for a bag of money at a bustling marketplace. This connection between the fish and the bag of money highlights a transactional scene, making it easy to recall.

#### **S6.** Ans.(b)

**Sol.** Use the trick of associating figures:

**Association:** Picture a bicycle with a microphone on its handle and the rider speaking or singing into it, symbolizing a dynamic and communicative journey. This vivid connection between the bicycle and the microphone creates an easy-to-remember pairing.

#### **S7.** Ans.(c)

**Sol.** Use the trick of associating figures:

**Association:** Imagine a telephone with water splashed on it, as if someone accidentally spilled paint-like water while talking. This connection between the telephone and the paint splash makes it easy to recall.

#### **S8.** Ans.(b)

**Sol.** Use the trick of associating figures:

**Association:** Imagine rain falling over a hockey field, with players continuing their game despite the weather. This vivid association between the rain and hockey creates a strong connection.

#### S9. Ans.(a)

**Sol.** Use the trick of associating figures:

**Association:** Imagine a calculator being used to compute the expenses of airplane ticket. This connection between the calculator and the airplane creates a clear and memorable association.

#### S10. Ans.(d)

**Sol.** Use the trick of associating figures:

**Association:** Visualize a cocktail glass placed next to an eggplant, symbolizing a unique pairing at a fun dinner party. This quirky association between the cocktail glass and the eggplant makes it easy to remember.