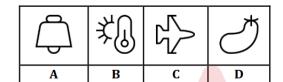

#### S9. Ans.(a)

**Sol.** Use the trick of associating figures:

**Association:** Imagine a calculator being used to compute the expenses of airplane ticket. This connection between the calculator and the airplane creates a clear and memorable association.

#### S10. Ans.(d)

**Sol.** Use the trick of associating figures:

**Association:** Visualize a cocktail glass placed next to an eggplant, symbolizing a unique pairing at a fun dinner party. This quirky association between the cocktail glass and the eggplant makes it easy to remember.