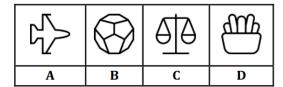

#### S9. Ans.(a)

**Sol.** Use the trick of associating figures:

**Association:** Imagine a calculator being used to compute the expenses of airplane ticket. This connection between the calculator and the airplane creates a clear and memorable association.