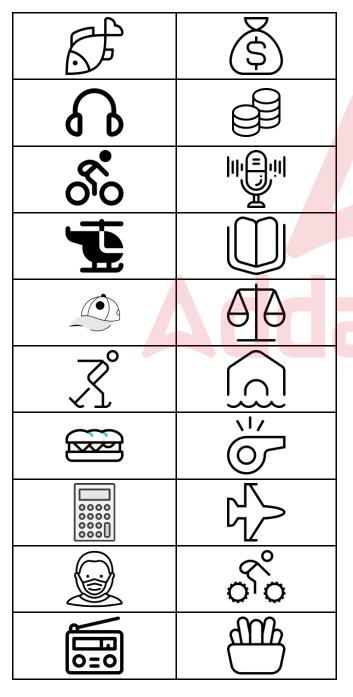

## Memory Based - स्मरण पृष्ठ

#### **S1.** Ans.(a)

**Sol.** Use the trick of associating figures:

**Association:** Imagine a chair placed near a heater, with the warmth radiating around the cozy setup. This link between the chair and the heater creates a comfortable and memorable association.

#### S2. Ans.(d)

**Sol.** Use the trick of associating figures:

**Association:** Imagine a radio playing upbeat music while a person enjoys snacks from a basket of fries. This lively connection between the radio and the fries creates a fun and memorable association.

#### S3. Ans.(b)

**Sol.** Use the trick of associating figures:

**Association:** Visualize a gift box with a lucky clover resting on top, symbolizing good fortune and surprises. This association between the gift and the clover makes the connection easy to recall.

#### S4. Ans.(a)

**Sol.** Use the trick of associating figures:

**Association:** Visualize a cap resting on a weighing scale, symbolizing the idea of measuring or balancing thoughts under the cap. This association between the cap and the weighing machine makes it easy to remember.

#### **S5.** Ans.(c)

**Sol.** Use the trick of associating figures:

**Association:** Visualize a fish being handed over in exchange for a bag of money at a bustling marketplace. This connection between the fish and the bag of money highlights a transactional scene, making it easy to recall.

#### **S6.** Ans.(b)

**Sol.** Use the trick of associating figures:

**Association:** Picture a bicycle with a microphone on its handle and the rider speaking or singing into it, symbolizing a dynamic and communicative journey. This vivid connection between the bicycle and the microphone creates an easy-to-remember pairing.

#### **S7.** Ans.(c)

**Sol.** Use the trick of associating figures:

**Association:** Imagine a telephone with water splashed on it, as if someone accidentally spilled paint-like water while talking. This connection between the telephone and the paint splash makes it easy to recall.

#### **S8.** Ans.(b)

**Sol.** Use the trick of associating figures:

**Association:** Imagine rain falling over a hockey field, with players continuing their game despite the weather. This vivid association between the rain and hockey creates a strong connection.

#### S9. Ans.(a)

**Sol.** Use the trick of associating figures:

**Association:** Imagine a calculator being used to compute the expenses of airplane ticket. This connection between the calculator and the airplane creates a clear and memorable association.

#### S10. Ans.(d)

**Sol.** Use the trick of associating figures:

**Association:** Visualize a cocktail glass placed next to an eggplant, symbolizing a unique pairing at a fun dinner party. This quirky association between the cocktail glass and the eggplant makes it easy to remember.