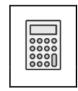

#### S9. Ans.(a)

**Sol.** Use the trick of associating figures:

**Association:** Imagine a calculator being used to compute the expenses of airplane ticket. This connection between the calculator and the airplane creates a clear and memorable association.