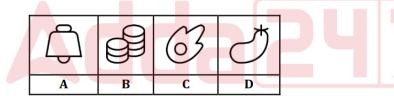

# Questions

Q1.

| 3 |   |   |   |   |
|---|---|---|---|---|
|   | A | В | С | D |

- (a) A
- (b) B
- (c) C
- (d) D

Q2.

|   | <b>8</b> | D(O) | ATT. |
|---|----------|------|------|
| Δ | R        | C    | D    |

#### S2. Ans.(d)

**Sol.** Use the trick of associating figures:

**Association:** Imagine a radio playing upbeat music while a person enjoys snacks from a basket of fries. This lively connection between the radio and the fries creates a fun and memorable association.