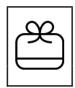

#### S3. Ans.(b)

**Sol.** Use the trick of associating figures:

**Association:** Visualize a gift box with a lucky clover resting on top, symbolizing good fortune and surprises. This association between the gift and the clover makes the connection easy to recall.