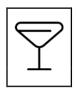

#### S10. Ans.(d)

**Sol.** Use the trick of associating figures:

**Association:** Visualize a cocktail glass placed next to an eggplant, symbolizing a unique pairing at a fun dinner party. This quirky association between the cocktail glass and the eggplant makes it easy to remember.