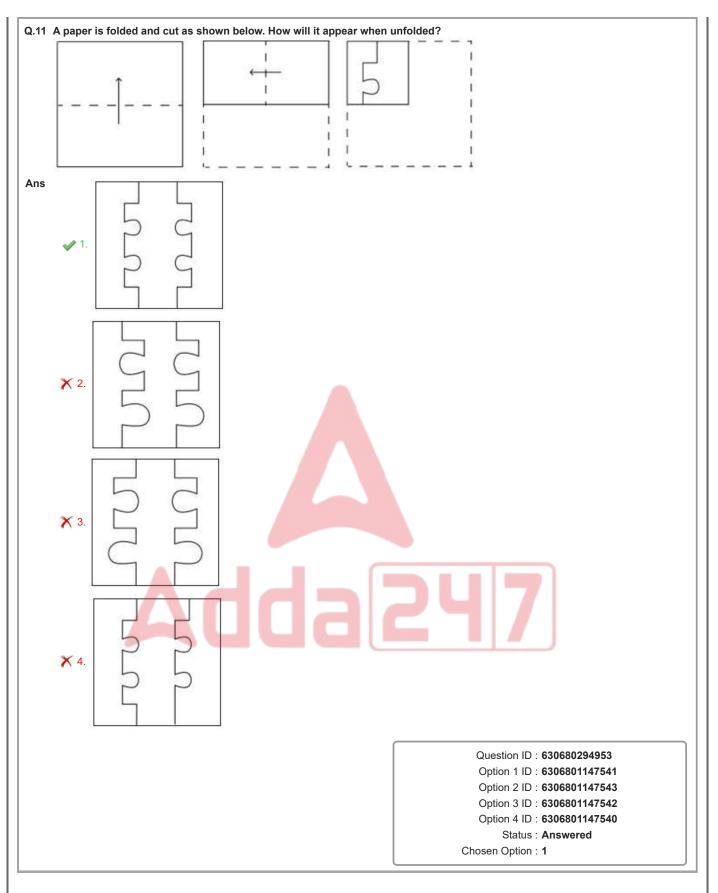

means 'X is the sister of Y',<br>X - Y means 'X is the wife of Y',<br>X × Y means 'X is the mother of Y',<br>X ÷ Y means 'X is the father of Y'.<br>Based on the above, how is H related to L if 'H × I - J ÷ K + L'?<br>X 1. Father's mother<br>X 2. Mother                     | Status : Answered                                                                                             |
|     | X + Y means 'X is the sister of Y',<br>X - Y means 'X is the wife of Y',<br>X × Y means 'X is the mother of Y',<br>X ÷ Y means 'X is the father of Y'.<br>Based on the above, how is H related to L if 'H × I − J ÷ K + L'?<br>X 1. Father's mother<br>2. Mother<br>3. Mother's mother | Status : Answered                                                                                             |

























































































| Q.14 A dense mass of water drops on smoke or dust particles in the low layers is referred to as: