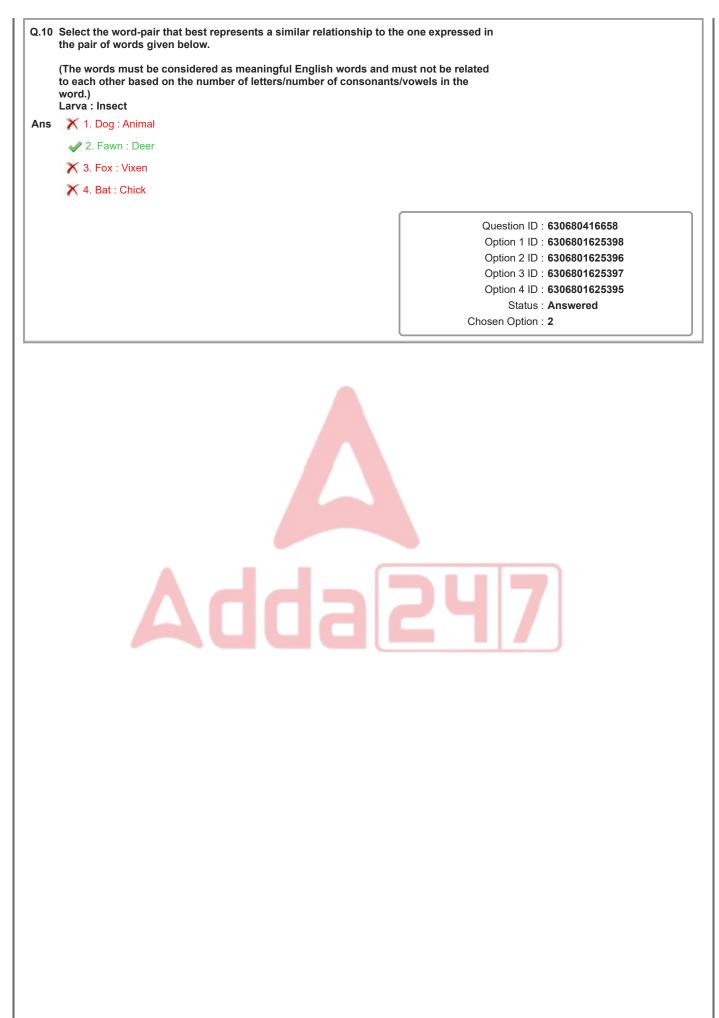

X + Y means 'X is the sister of Y',<br>X - Y means 'X is the wife of Y',<br>X × Y means 'X is the mother of Y',<br>X ÷ Y means 'X is the father of Y'.<br>Based on the above, how is H related to L if 'H × I - J ÷ K + L'?<br>X 1. Father's mother<br>X 2. Mother                     | Status : Answered                                                                                             |
|     | X + Y means 'X is the sister of Y',<br>X - Y means 'X is the wife of Y',<br>X × Y means 'X is the mother of Y',<br>X ÷ Y means 'X is the father of Y'.<br>Based on the above, how is H related to L if 'H × I − J ÷ K + L'?<br>X 1. Father's mother<br>2. Mother<br>3. Mother's mother | Status : Answered                                                                                             |

























































































| Q.14 A dense mass of water drops on smoke or dust particles in the low layers is referred to as: