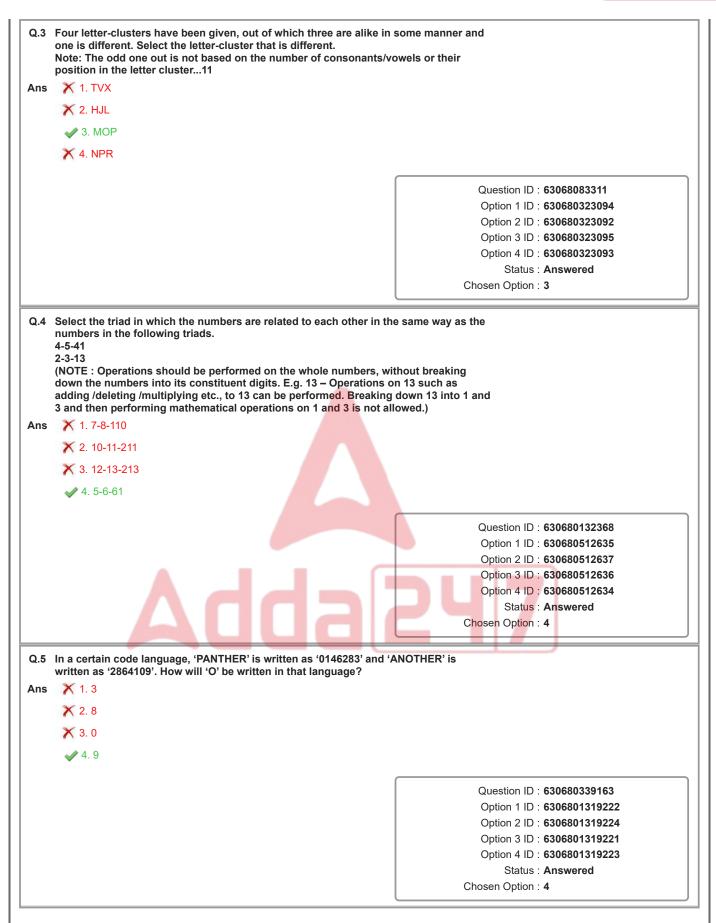

Tier |
|----------------|--------------------------------------------|---------------|
| Roll Number    |                                            |               |
| Candidate Name |                                            |               |
| Venue Name     |                                            |               |
| Exam Date      | 19/09/2024                                 |               |
| Exam Time      | 4:00 PM - 5:00 PM                          |               |
| Subject        | Combined Graduate Level Examination Tier I |               |



## Test Prime

## ALL EXAMS, ONE SUBSCRIPTION



70,000+ Mock Tests



600+ Exam Covered



Personalised Report Card



Previous Year Papers



Unlimited Re-Attempt



500% Refund















## **ATTEMPT FREE MOCK NOW**

















| Q.7 |                                                                                                                                                                                                                                                                                        |                                                                                                               |
|-----|----------------------------------------------------------------------------------------------------------------------------------------------------------------------------------------------------------------------------------------------------------------------------------------|---------------------------------------------------------------------------------------------------