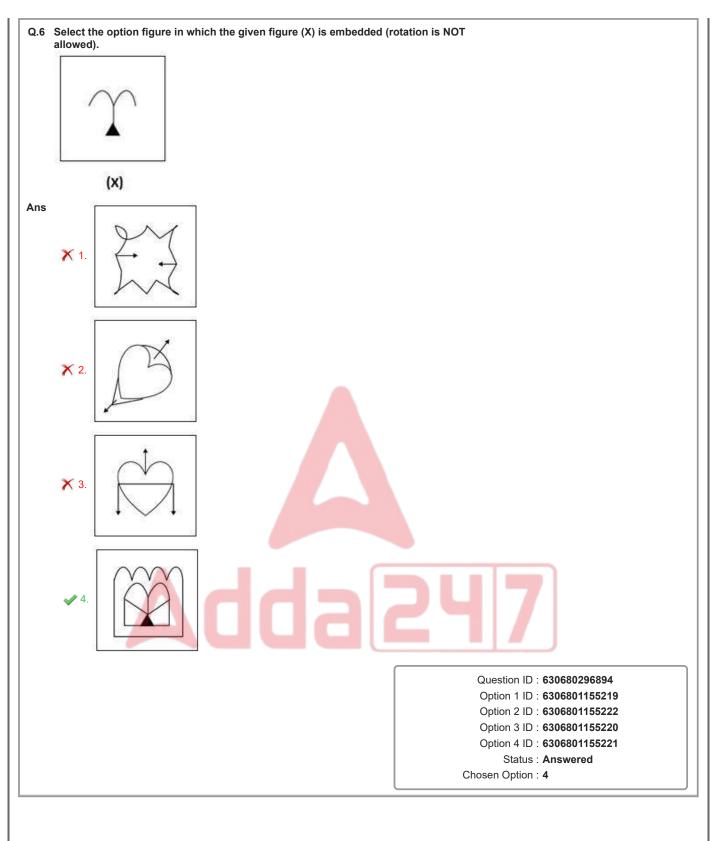

|
|----------------|--------------------------------------------|---------------|
| Roll Number    |                                            |               |
| Candidate Name |                                            |               |
| Venue Name     |                                            |               |
| Exam Date      | 19/09/2024                                 |               |
| Exam Time      | 4:00 PM - 5:00 PM                          |               |
| Subject        | Combined Graduate Level Examination Tier I |               |



## Test Prime

## ALL EXAMS, ONE SUBSCRIPTION



70,000+ Mock Tests



600+ Exam Covered



Personalised Report Card



Previous Year Papers



Unlimited Re-Attempt



500% Refund















## **ATTEMPT FREE MOCK NOW**

















| Q.7 |                                                                                                                                                                                                                                                                                        |                                                                                                               |
|-----|----------------------------------------------------------------------------------------------------------------------------------------------------------------------------------------------------------------------------------------------------------------------------------------|---------------------------------------------------------------------------------------------------------