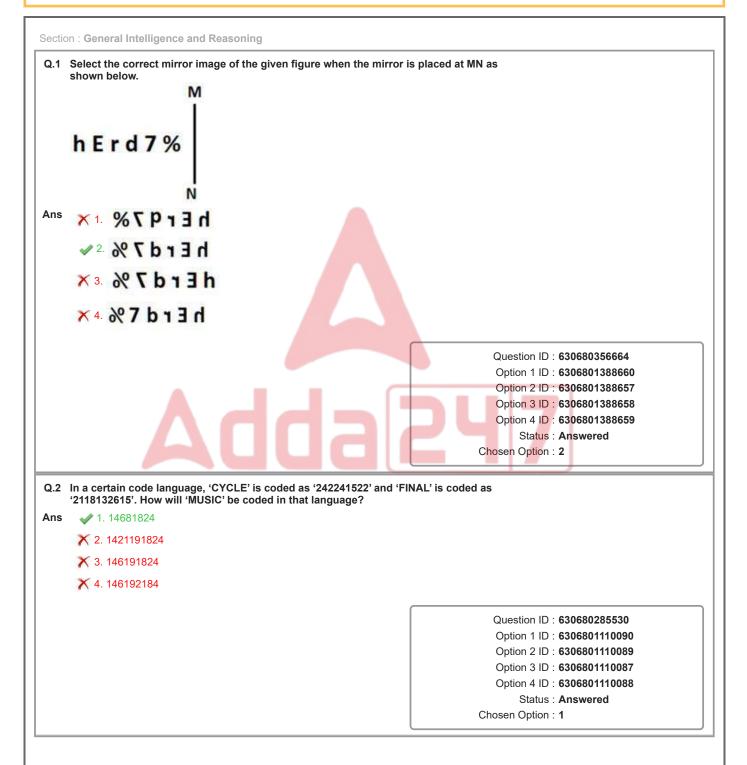

L

| C              | ombined Graduate Level Examinat            | ion 2024 Tier |
|----------------|--------------------------------------------|---------------|
| Roll Number    |                                            |               |
| Candidate Name |                                            |               |
| Venue Name     |                                            |               |
| Exam Date      | 19/09/2024                                 |               |
| Exam Time      | 4:00 PM - 5:00 PM                          |               |
| Subject        | Combined Graduate Level Examination Tier I |               |



## Test Prime

## ALL EXAMS, ONE SUBSCRIPTION



70,000+ Mock Tests



600+ Exam Covered



Personalised Report Card



Previous Year Papers



Unlimited Re-Attempt



500% Refund















## **ATTEMPT FREE MOCK NOW**

















| Q.7 |                                                                                                                                                                                                                                                                                        |                                                                                                               |
|-----|-----------------------------------------------------------------------------------------------------------------------------------------------------