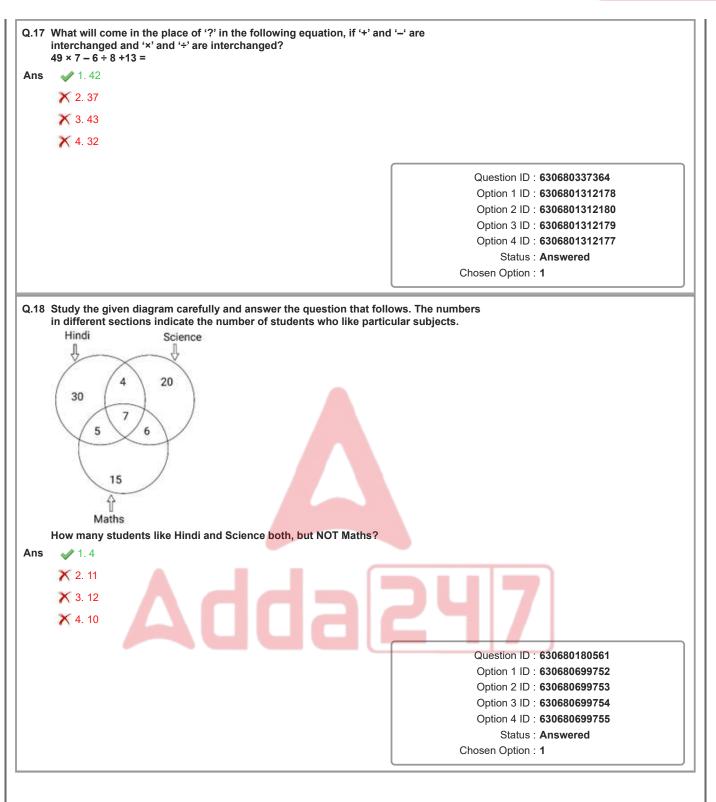

ister of Y',<br>X - Y means 'X is the wife of Y',<br>X × Y means 'X is the mother of Y',<br>X ÷ Y means 'X is the father of Y'.<br>Based on the above, how is H related to L if 'H × I - J ÷ K + L'?<br>X 1. Father's mother<br>X 2. Mother                     | Status : Answered                                                                                             |
|     | X + Y means 'X is the sister of Y',<br>X - Y means 'X is the wife of Y',<br>X × Y means 'X is the mother of Y',<br>X ÷ Y means 'X is the father of Y'.<br>Based on the above, how is H related to L if 'H × I − J ÷ K + L'?<br>X 1. Father's mother<br>2. Mother<br>3. Mother's mother | Status : Answered                                                                                             |

























































































| Q.14 A dense mass of water drops on smoke or dust particles in the low layers is referred to as: