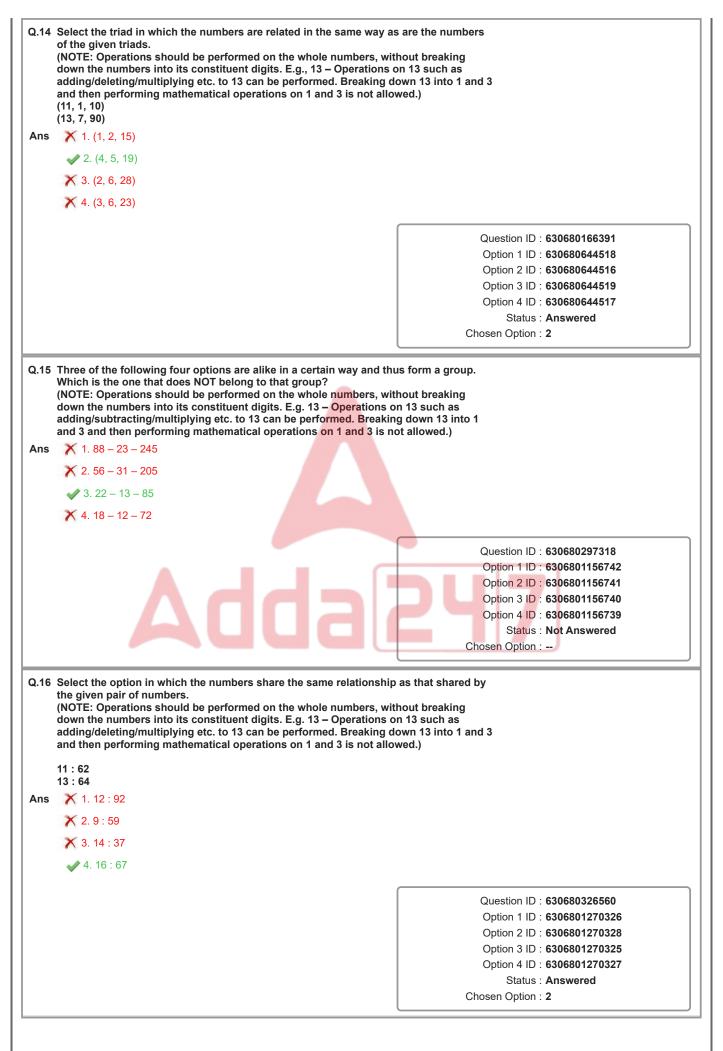

the sister of Y',<br>X - Y means 'X is the wife of Y',<br>X × Y means 'X is the mother of Y',<br>X ÷ Y means 'X is the father of Y'.<br>Based on the above, how is H related to L if 'H × I - J ÷ K + L'?<br>X 1. Father's mother<br>X 2. Mother                     | Status : Answered                                                                                             |
|     | X + Y means 'X is the sister of Y',<br>X - Y means 'X is the wife of Y',<br>X × Y means 'X is the mother of Y',<br>X ÷ Y means 'X is the father of Y'.<br>Based on the above, how is H related to L if 'H × I − J ÷ K + L'?<br>X 1. Father's mother<br>2. Mother<br>3. Mother's mother | Status : Answered                                                                                             |

























































































| Q.14 A dense mass of water drops on smoke or dust particles in the low layers is referred to as: