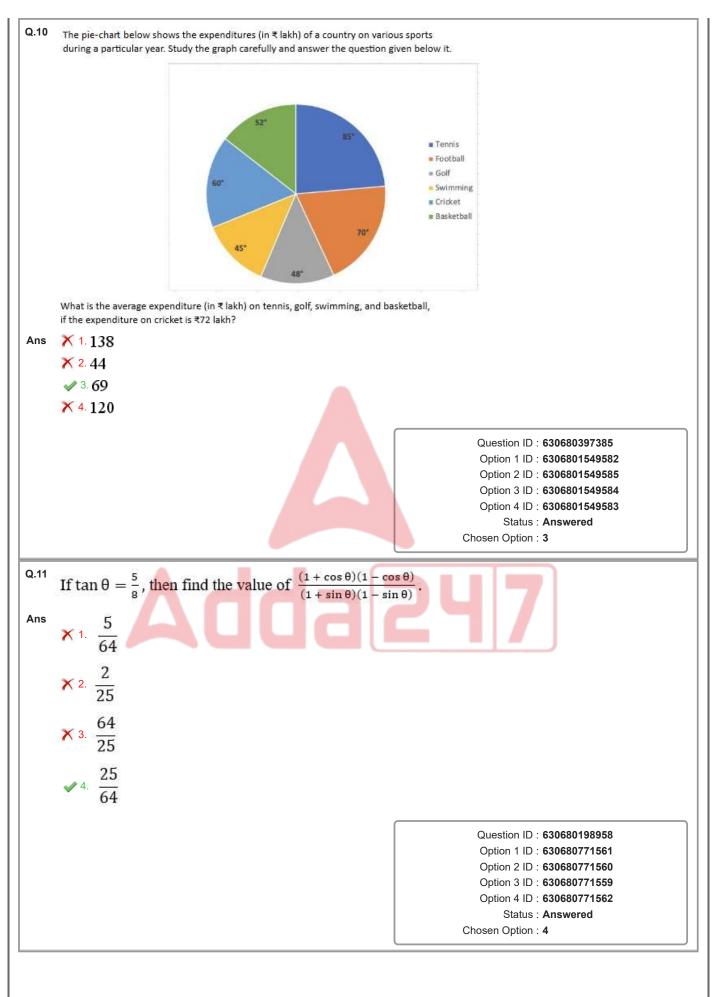

L

| C              | ombined Graduate Level Examinat            | ion 2024 Tier |
|----------------|--------------------------------------------|---------------|
| Roll Number    |                                            |               |
| Candidate Name |                                            |               |
| Venue Name     |                                            |               |
| Exam Date      | 19/09/2024                                 |               |
| Exam Time      | 4:00 PM - 5:00 PM                          |               |
| Subject        | Combined Graduate Level Examination Tier I |               |