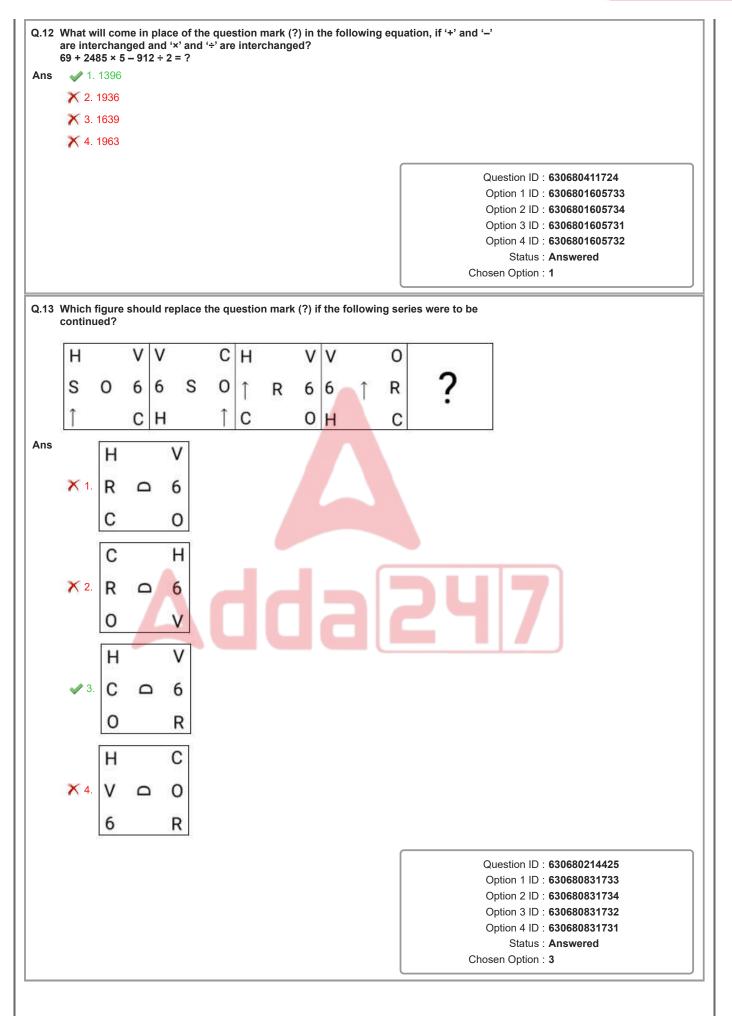

'X is the sister of Y',<br>X - Y means 'X is the wife of Y',<br>X × Y means 'X is the mother of Y',<br>X ÷ Y means 'X is the father of Y'.<br>Based on the above, how is H related to L if 'H × I - J ÷ K + L'?<br>X 1. Father's mother<br>X 2. Mother                     | Status : Answered                                                                                             |
|     | X + Y means 'X is the sister of Y',<br>X - Y means 'X is the wife of Y',<br>X × Y means 'X is the mother of Y',<br>X ÷ Y means 'X is the father of Y'.<br>Based on the above, how is H related to L if 'H × I − J ÷ K + L'?<br>X 1. Father's mother<br>2. Mother<br>3. Mother's mother | Status : Answered                                                                                             |

























































































| Q.14 A dense mass of water drops on smoke or dust particles in the low layers is referred to as: