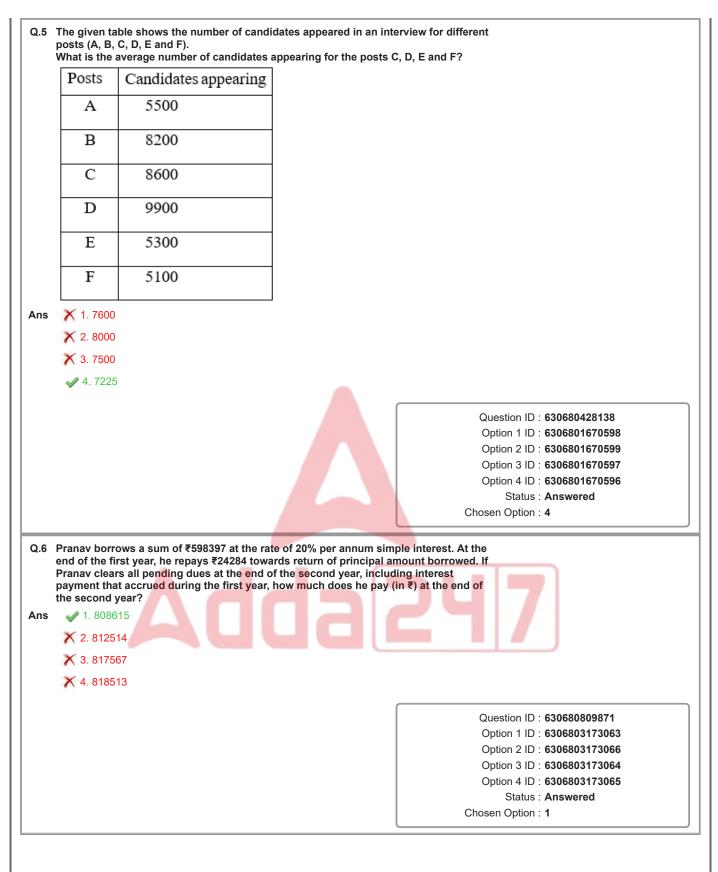

L

| C              | ombined Graduate Level Examinat            | ion 2024 Tier |
|----------------|--------------------------------------------|---------------|
| Roll Number    |                                            |               |
| Candidate Name |                                            |               |
| Venue Name     |                                            |               |
| Exam Date      | 19/09/2024                                 |               |
| Exam Time      | 4:00 PM - 5:00 PM                          |               |
| Subject        | Combined Graduate Level Examination Tier I |               |