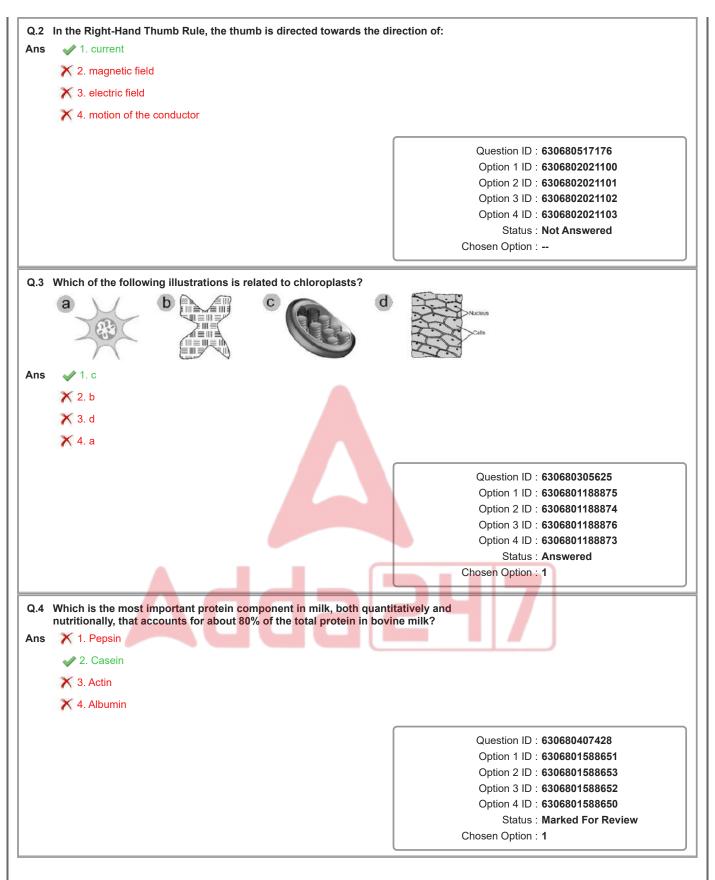

e wife of Y',<br>X × Y means 'X is the mother of Y',<br>X ÷ Y means 'X is the father of Y'.<br>Based on the above, how is H related to L if 'H × I - J ÷ K + L'?<br>X 1. Father's mother<br>X 2. Mother                     | Status : Answered                                                                                             |
|     | X + Y means 'X is the sister of Y',<br>X - Y means 'X is the wife of Y',<br>X × Y means 'X is the mother of Y',<br>X ÷ Y means 'X is the father of Y'.<br>Based on the above, how is H related to L if 'H × I − J ÷ K + L'?<br>X 1. Father's mother<br>2. Mother<br>3. Mother's mother | Status : Answered                                                                                             |

























































































| Q.14 A dense mass of water drops on smoke or dust particles in the low layers is referred to as: