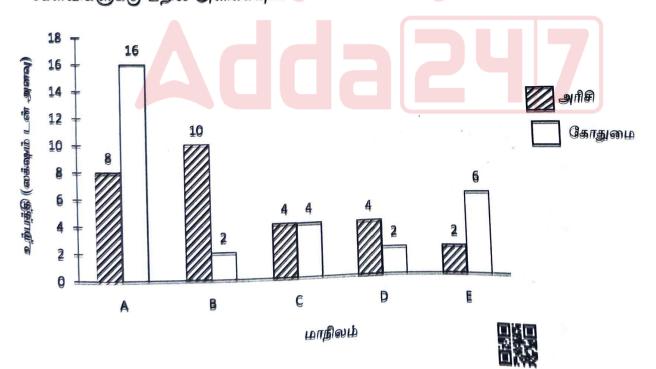

மல் இரவிக்கு என்ன உறவு ?

(A) தாத்தா

(B) அப்பா

(C) சகோதரர்

(B) தாய்மாமன்

இழே கொடுக்கப்பட்டுள்ள பை விளக்கப்படத்தை படித்து, பின்வரும் 55-57கேள்விகளுக்கு பதில் அளிக்கவும்.



55. எந்த சங்கத்திலும் உறுப்பினர் இல்லாதவரின் சதவீதம் என்ன 🤊

(A) 5%

(B) 8%

(C) 10%

(D) 6%



3/



56. கிரிக்கெட் விளையாட்டு சங்கத்தினர் மட்டுமே, மற்றும் கால்பந்து சங்கத்தினர் மட்டுமே ஆகியோரின் பங்கீடு என்ன 🤋

- (A) 1:3
- (B) 2:1
- (C) 1:2
- (D) 3:1



- 57. கிரிக்கெட் மற்றும் கால்பந்து சங்கங்களின் உறுப்பினர்களான மாணாக்கர்கள் எத்தனை ?
  - (A) 500
  - (B) 650
  - (C) 550
  - (D) 600





கீழே கொடுக்கப்பட்டுள்ள பட்டை வி<mark>ளக்</mark>கப்பட<mark>ம், 2</mark>021 இல் பல மாநிலத்தின் அரிசி மற்றும் கோதுமையின் உற்பத்தி அளவை கு<mark>றிக்கிறது. விளக்கப்</mark>படத்தை படித்து, பின்வரும் 58-59 கேள்விகளுக்கு பதில் அளிக்கவும்.



58. அரிசி மற்றும் கோதுமை மொத்த உற்பத்தி அளவு எந்த மாநிலத்தில் குறைவாக உள்ளது ?

- (A) B

- (D) E

|                                   |                                                                                  | with no                                                                                                       |                                                                                                       |                                                                                                      |