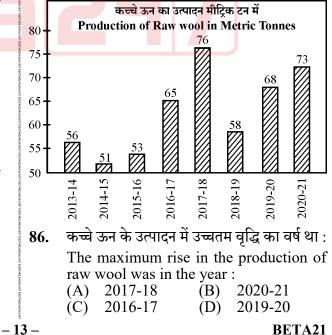

graphy ?

(A) 1, 3, 5, 6 (B) 1, 2, 3, 6 (C) 1, 4, 5, 7 (D) 4, 5, 7  83. भूगोल में छात्र 3 से 4 के मध्य अंक की प्रतिशत बढ़त है –

Percentage increase of marks in Geography from student 3 to 4 is – (A) 15

- (B) 20
- (C) 90
- (D) आँकड़े अपर्याप्त/Insufficient data
- 84. इतिहास/भूगोल के अधिकतम अनुपात और न्यूनतम अनुपात का अंतर है The difference of the maximum ratio and minimum ratio of History/Geography is (A) 0.45 (B) 0.50 (C) 0.90 (D) 1.20
- 85. छात्र 4 को भूगोल में 60 अंक मिले । उसके इतिहास में अंक हैं

Student 4 got 60 marks in Geography. His marks in History are –

- (A) 48 (B) 68
- (B) 68 (C) 75
- (D) इनमें से कोई नहीं / None of these

निर्देश (86-90) : ग्राफ का अध्ययन कर निम्नलिखित प्रश्नों के उत्तर देवें :

**Directions (86-90) :** Study the graph and answer the following questions :







87. पहले चार वर्षों के उत्पादन की तुलना में अन्तिम चार वर्षों में कच्चे ऊन का उत्पादन \_\_\_\_\_ % बढ़ गया।

> During the last four years the production of raw wool increased by \_\_\_\_\_% on the production of the first four years.

| (A) | 26.8 | (B) | 22.2 |
|-----|------|-----|------|
|-----|------|-----|------|

- (C) 19.8 (D) 25.0
- 88. आठ वर्षों के दौरान औसत उत्पादन था

The average production during the eight years was \_\_\_\_\_.

- (A) 67.2 MT
- (B) 62.5 MT
- (C) 50.0 MT
- (D) 52.8 MT
- **89.** उत्पादन में पिछले वर्ष की तुलना में अधिकतम प्रतिशत घटत किस वर्ष रही ?

The maximum percentage decrease of production over the previous year was in the year :

- (A) 2018-19 (B) 2017-18
- (C) 2013-14 (D) 2014-15
- **90.** 2014-15 में कच्चे ऊन का उत्पादन 2019-20 के उत्पादन का \_\_\_\_\_