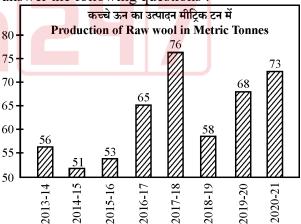

aphy is

- (A) 1.20
- (B) 0.90
- (C) 0.45
- (D) 0.50

**70.** छात्र 4 को भूगोल में 60 अंक मिले। उसके इतिहास में अंक हैं

Student 4 got 60 marks in Geography. His marks in History are –

- (A) इनमें से कोई नहीं / None of these
- (B) 75
- (C) 48
- (D) 68
- 71. कितने छात्रों ने भूगोल की अपेक्षा इतिहास में ज्यादा अंक अर्जित किए ?

How many students got more marks in History than in Geography?

- (A) 5
- (B) 4
- (C) 2
- (D) 3
- 72. निम्न में से किन छात्रों को भूगोल की अपेक्षा इतिहास में कम अंक मिले ?

Which of the following students got less marks in History than in Geography?

- (A) 4, 5, 7
- (B) 1, 4, 5, 7
- (C) 1, 3, 5, 6
- (D) 1, 2, 3, 6

निर्देश (73-77) : ग्राफ का अध्ययन कर निम्नलिखित प्रश्नों के उत्तर देवें :

**Directions (73-77) :** Study the graph and answer the following questions :



73. आठ वर्षों के दौरान औसत उत्पादन था

The average production during the eight years was

- (A) 52.8 MT
- (B) 50.0 MT
- (C) 67.2 MT
- (D) 62.5 MT



74. उत्पादन में पिछले वर्ष की तुलना में अधिकतम प्रतिशत घटत किस वर्ष रही ?

The maximum percentage decrease of production over the previous year was in the year:

- (A) 2014-15
- (B) 2013-14
- (C) 2018-19
- (D) 2017-18

| <b>75.</b> | 2014-15 में कच्चे उ | न्न का उत्पादन 2019-20 के |
|------------|---------------------|---------------------------|
|            | उत्पादन का          | था ।                      |

The production of raw wool in 2014-15 was \_\_\_\_\_ of the production in 2019-20.

- (A)  $\frac{3}{4}$
- (B)  $\frac{1}{2}$
- (C)  $\frac{1}{3}$
- (D)  $\frac{2}{3}$
- 76. कच्चे ऊन के उत्पादन में उच्चतम वृद्धि का वर्ष था :

The maxi