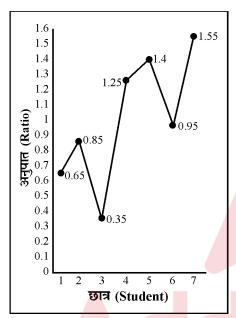

कि इसके बल से मनुष्य
  - (A) अन्तरिक्ष के क्षेत्र में हस्तक्षेप कर सकता है।
  - (B) सभी भौतिक सुविधाओं से सम्पन्न है।
  - (C) विद्युत शक्ति का स्वामी है।
  - (D) प्रकृति और प्राणिजगत का सिरमौर है।
- 67. वैज्ञानिक चिन्तन-पद्धित ने मनुष्य का सबसे बड़ा उपकार यह किया है कि उसे मुक्ति मिली है
  - (A) प्राचीन सांस्कृतिक परम्पराओं से
  - (B) भ्रमपूर्ण रूढ़िवादी विचारणा से
  - (C) सन्तुलित अनुचिन्तन से
  - (D) पुरानी शिष्ट औपचारिकताओं से





निर्देश (68-72): प्रश्न दिए गए ग्राफ पर आधारित हैं। इन प्रश्नों के उत्तर दें।

**Directions (68-72):** The questions are based on the below shown graph. Answer these questions.

ग्राफ में एक परीक्षा में 7 छात्रों के इतिहास और भूगोल के अंकों का अनुपात दर्शाया गया है।

The graph shows the ratio of marks of History to Geography of 7 students in an examination.



68. भूगोल में छात्र 3 से 4 के मध्य अंक की प्रतिशत बढ़त है –

Percentage increase of marks in Geography from student 3 to 4 is –

- (A) आँकड़े अपर्याप्त/Insufficient data
- (B) 90
- (C) 15
- (D) 20
- **69.** इतिहास/भूगोल के अधिकतम अनुपात और न्यूनतम अनुपात का अंतर है

The difference of the maximum ratio and minimum ratio of History/Geography is

- (A) 1.20
- (B) 0.90
- (C) 0.45
- (D) 0.50

**70.** छात्र 4 को भूगोल में 60 अंक मिले। उसके इतिहास में अंक हैं

Student 4 got 60 marks in Geography. His marks in History are –

- (A) इनमें से कोई नहीं / None of these
- (B) 75
- (C) 48
- (D) 68
- 71. कितने छात्रों ने भूगोल की अपेक्षा इतिहास में ज्यादा अंक अर्जित किए ?

How many students got more marks in History than in Geography?

- (A) 5
- (B) 4
- (C) 2
- (D) 3
- 72. निम्न में से किन छात्रों को भू