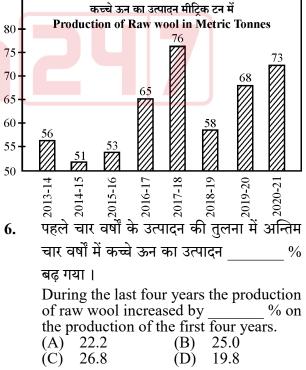

How many students got more marks in History than in Geography?

| A) | 3 | (B) | 5 |
|----|---|-----|---|
| C) | 2 | (D) | 4 |

निर्देश (6-10) : ग्राफ का अध्ययन कर निम्नलिखित प्रश्नों के उत्तर देवें :

**Directions (6-10) :** Study the graph and answer the following questions :

BETA21

H

7. आठ वर्षों के दौरान औसत उत्पादन था

The average production during the eight years was \_\_\_\_\_.

- (A) 62.5 MT
- (B) 52.8 MT
- (C) 67.2 MT
- (D) 50.0 MT
- उत्पादन में पिछले वर्ष की तुलना में अधिकतम प्रतिशत घटत किस वर्ष रही ?

The maximum percentage decrease of production over the previous year was in the year :

- (A) 2017-18 (B) 2014-15
- (C) 2018-19 (D) 2013-14
- 2014-15 में कच्चे ऊन का उत्पादन 2019-20 के उत्पादन का
   था।

The production of raw wool in 2014-15 was \_\_\_\_\_\_ of the production in 2019-20.

- (A)  $\frac{2}{3}$  (B)  $\frac{3}{4}$ (C)  $\frac{1}{3}$  (D)  $\frac{1}{2}$
- **10.** कच्चे ऊन के उत्पादन में उच्चतम वृद्धि का वर्ष था : The maximum rise in the production of raw wool was in the year :
  - (A) 2020-21 (B) 2019-20
  - (C) 2017-18 (D) 2016-17