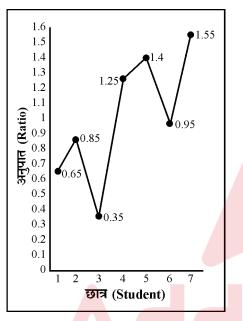

## **ATTEMPT FREE MOCK NOW**

निर्देश (1-5) : प्रश्न दिए गए ग्राफ पर आधारित हैं । इन प्रश्नों के उत्तर दें ।

**Directions (1-5) :** The questions are based on the below shown graph. Answer these questions.

ग्राफ में एक परीक्षा में 7 छात्रों के इतिहास और भूगोल के अंकों का अनुपात दर्शाया गया है।

The graph shows the ratio of marks of History to Geography of 7 students in an examination.

 निम्न में से किन छात्रों को भूगोल की अपेक्षा इतिहास में कम अंक मिले ?

> Which of the following students got less marks in History than in Geography ? (A) 1, 2, 3, 6 (B) 4, 5, 7

- भूगोल में छात्र 3 से 4 के मध्य अंक की प्रतिशत बढत है –

Percentage increase of marks in Geography from student 3 to 4 is -

- (A) 20
- (B) ऑकड़े अपर्याप्त/Insufficient data
- (C) 15
- (D) 90

 इतिहास/भूगोल के अधिकतम अनुपात और न्यूनतम अनुपात का अंतर है The difference of the maximum ratio and minimum ratio of History/Geography is (A) 0.50 (B) 1.20 (C) 0.45 (D) 0.90
 छात्र 4 को भूगोल में 60 अंक मिले । उसके

l. छात्र 4 का भूगाल म 60 अक मिल । उसक इतिहास में अंक हैं Student 4 got 60 marks in Geography.

His marks in History are –

(A)  $68_{,}$ 

(B) इनमें से कोई नहीं/ None of these

- (C) 48
- (D) 75
- कितने छात्रों ने भूगोल की अपेक्षा इतिहास में ज्यादा अंक अर्जित किए ?

How many students got more marks in History than in Geography?

| A) | 3 | (B) | 5 |
|----|---|-----|---|
| C) | 2 | (D) | 4 |

निर्देश (6-10) : ग्राफ का अध्ययन कर निम्नलिखित प्रश्नों के उत्तर देवें :

**Directions (6-10) :** Study the graph and answer the following questions :