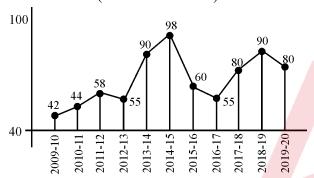

ATTEMPT FREE MOCK NOW

निर्देश (1-5): निम्नांकित रेखाचित्र में सीमेंट का विभिन्न वर्षों के दौरान उत्पादन (मिलियन टन में) दर्शाया गया है। इसका अध्ययन करें और निम्नलिखित प्रश्नों के उत्तर दीजिए:

**Directions (1-5):** The following graph shows the production of cement in Million Tonnes during the various years. Study the same and answer the following questions correctly:

#### सीमेंट का उत्पादन

(मिलियन टन में)

#### **Production of Cement**

(In Million tonnes)

- 1. सीमेंट का अधिकतम उत्पादन दर्ज हुआ इस वर्ष : The maximum production of cement was noted in the year :
  - (A) 2018-19
- (B) 2013-14
- (C) 2017-18
- (D) 2014-15
- 2. वर्ष 2011-12 के दौरान उत्पादन वृद्धि प्रतिशत पिछले वर्ष की तुलना में था

The percentage increase in production during 2011-12 over its previous year was:

- (A) 37.5%
- (B) 31.8%
- (C) इनमें से कोई नहीं / None of these
- (D) 36%
- 3. उत्पादन अधिकतम स्तर तक इस वर्ष घटा :

The production fell down to the maximum extent in the year:

- (A) 2016-17
- (B) 2012-13
- (C) 2019-20
- (D) 2015-16

- 4. उत्पादन में पिछले वर्ष की तुलना में वर्ष \_\_\_\_\_\_ के दौरान अधिकतम वृद्धि हुई ।

  The increase in production was maximum during the year \_\_\_\_\_\_ over its previous year.

  (A) 2014-15 (B) 2013-14 (C) 2018-19 (D) 2017-18
- 5. प्रथम तीन वर्ष दौरान औसत उत्पादन था
  The average production during the first three years was:
  - (A) 48 MT
- (B) 44 MT
- (C) 50 MT
- (D) 46 MT

निर्देश (6-10) : दिया गया ग्राफ एक वस्तु X के आयात को 2013 से 2019 के मध्य करोड़ रुपये में दर्शाता है । दर्शाए गए चित्र पर आधारित प्रश्नों के उत्तर दें।