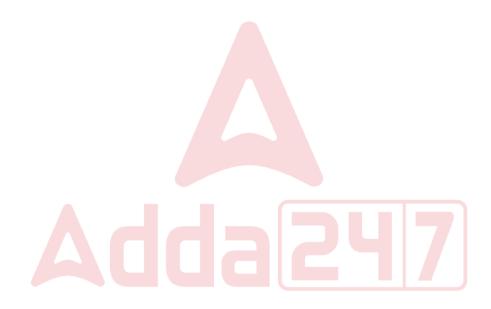

  (A) 2014-15 (B) 2013-14 (C) 2018-19 (D) 2017-18
- 5. प्रथम तीन वर्ष दौरान औसत उत्पादन था
  The average production during the first three years was:
  - (A) 48 MT
- (B) 44 MT
- (C) 50 MT
- (D) 46 MT

निर्देश (6-10) : दिया गया ग्राफ एक वस्तु X के आयात को 2013 से 2019 के मध्य करोड़ रुपये में दर्शाता है । दर्शाए गए चित्र पर आधारित प्रश्नों के उत्तर दें।

**Directions (6-10):** The following graph shows the import of a certain commodity X in Crore Rupees between 2013 and 2019.

The questions are based on the shown figure. Answer these questions.

6. X के औसत आयात से अधिक आयात और X के औसत आयात से कम आयात के वर्षों का अंतर है –

The difference of the numbers of years in which import of X is less than the average import and in which import of X is more than the average import is

- (A) 1
- (B) 3
- (C) 0
- (D) 2

7. वर्ष 2018-19 के दौरान X के आयात में प्रतिशत वृद्धि सभी वर्षों के X के आयात के उसके औसत से कितनी है ?

The percentage increase in import of X during 2018-19 over its Average of Import of X of all years?

- (A) 70.6%
- (B) 50.9%
- (C) 64.38%
- (D) 63.5%
- वर्ष 2014-15 से 2015-16 के दौरान X के आयात में वृद्धि प्रतिशत है –

Percent increase in import of X from 2014-15 to 2015-16 is

- (A) 28.8%
- (B) 43.0%
- (C) 25.0%
- (D) 33.3 %
- सभी वर्षों के लिए वर्ष दर वर्ष X के आयात की वृद्धि का औसत (₹ करोड़ में) है

Average of the increase in import of X year by year for all the years is (in ₹ crore)

- (A) 325
- (B) 260
- (C) इनमें से कोई नहीं / None of these
- (D) 280
- **10.** विगत कितने वर्षों तक X का आयात, X के औसत आयात से अधिक था ?

For how many years, there was more import of X, than the average import of X?

- (A) 2
- (B) 4
- (C) 1
- (D) 3

निर्देश (11-15): दी गई तालिका/सारणी का ध्यानपूर्वक अध्ययन करें तथा नीचे दिए प्रश्नों के उत्तर दें:

**Directions (11-15) :** Study the table and answer the given questions.