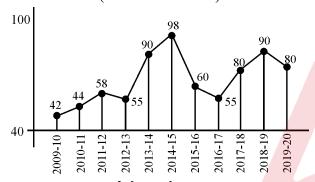

निर्देश (11-15): निम्नांकित रेखाचित्र में सीमेंट का विभिन्न वर्षों के दौरान उत्पादन (मिलियन टन में) दर्शाया गया है। इसका अध्ययन करें और निम्नलिखित प्रश्नों के उत्तर दीजिए:

**Directions (11-15):** The following graph shows the production of cement in Million Tonnes during the various years. Study the same and answer the following questions correctly:

#### सीमेंट का उत्पादन

(मिलियन टन में)

#### **Production of Cement**

(In Million tonnes)

11. प्रथम तीन वर्ष दौरान औसत उत्पादन था

The average production during the first three years was:

- (A) 46 MT
- (B) 44 MT
- (C) 48 MT
- (D) 50 MT
- 12. सीमेंट का अधिकतम उत्पादन दर्ज हुआ इस वर्ष:

The maximum production of cement was noted in the year:

- (A) 2014-15
- (B) 2013-14
- (C) 2018-19
- (D) 2017-18
- **13.** वर्ष 2011-12 के दौरान उत्पादन वृद्धि प्रतिशत पिछले वर्ष की तुलना में था

The percentage increase in production during 2011-12 over its previous year was:

- (A) 36%
- (B) 31.8%
- (C) 37.5%
- (D) इनमें से कोई नहीं / None of these

14. उत्पादन अधिकतम स्तर तक इस वर्ष घटा :

The production fell down to the maximum extent in the year :

- (A) 2015-16
- (B) 2012-13
- (C) 2016-17
- (D) 2019-20
- 15. उत्पादन में पिछले वर्ष की तुलना में वर्ष \_\_\_\_\_ के दौरान अधिकतम वृद्धि हुई।

The increase in production was maximum during the year \_\_\_\_\_ over its previous year.

- (A) 2017-18
- (B) 2013-14
- (C) 2014-15
- (D) 2018-19

निर्देश (16-20): दिया गया ग्राफ एक वस्तु X के आयात को 2013 से 2019 के मध्य करोड़ रुपये में दर्शाता है। दर्शाए गए चित्र पर आधारित प्रश्नों के उत्तर दें।