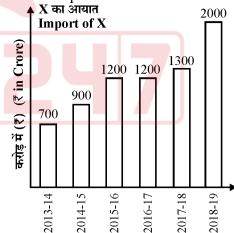

The increase in production was maximum during the year \_\_\_\_\_ over its previous year.

- (A) 2017-18
- (B) 2013-14
- (C) 2014-15
- (D) 2018-19

निर्देश (16-20): दिया गया ग्राफ एक वस्तु X के आयात को 2013 से 2019 के मध्य करोड़ रुपये में दर्शाता है। दर्शाए गए चित्र पर आधारित प्रश्नों के उत्तर दें।

**Directions** (16-20): The following graph shows the import of a certain commodity X in Crore Rupees between 2013 and 2019.

The questions are based on the shown figure. Answer these questions.

**16.** विगत कितने वर्षों तक X का आयात, X के औसत आयात से अधिक था ?

For how many years, there was more import of X, than the average import of X?

- (A) 3
- (B) 4
- (C) 2
- (D) 1

17. X के औसत आयात से अधिक आयात और X के औसत आयात से कम आयात के वर्षों का अंतर है –

The difference of the numbers of years in which import of X is less than the average import and in which import of X is more than the average import is

- (A) 2
- (B) 3
- (C) 1
- (D) 0
- 18. वर्ष 2018-19 के दौरान X के आयात में प्रतिशत वृद्धि सभी वर्षों के X के आयात के उसके औसत से कितनी है ?

The percentage increase in import of X during 2018-19 over its Average of Import of X of all years?

- (A) 63.5%
- (B) 50.9%
- (C) 70.6%
- (D) 64.38%
- **19.** वर्ष 2014-15 से 2015-16 के दौरान X के आयात में वृद्धि प्रतिशत है —

Percent increase in import of X from 2014-15 to 2015-16 is

- (A) 33.3 %
- (B) 43.0%
- (C) 28.8%
- (D) 25.0%
- 20. सभी वर्षों के लिए वर्ष दर वर्ष X के आयात की वृद्धि का औसत (₹ करोड़ में) है

Average of the increase in import of X year by year for all the years is (in ₹ crore)

- (A) 280
- (B) 260
- (C) 325
- (D) इनमें से कोई नहीं / None of these

- निर्देश (21-25): दी गई तालिका/सारणी का ध्यानपूर्वक अध्ययन करें तथा नीचे दिए प्रश्नों के उत्तर दें:
- **Directions (21-25) :** Study the table and answer the given questions.