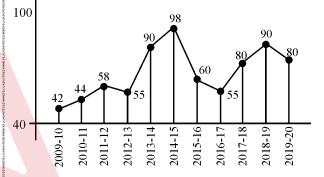

निर्देश (24-28) : निम्नांकित रेखाचित्र में सीमेंट का विभिन्न वर्षों के दौरान उत्पादन (मिलियन टन में) दर्शाया गया है । इसका अध्ययन करें और निम्नलिखित प्रश्नों के उत्तर दीजिए :

**Directions (24-28) :** The following graph shows the production of cement in Million Tonnes during the various years. Study the same and answer the following questions correctly :

#### सीमेंट का उत्पादन

(मिलियन टन में)

#### **Production of Cement**

(In Million tonnes)

उत्पादन में पिछले वर्ष की तुलना में वर्ष \_\_\_\_\_\_
 के दौरान अधिकतम वृद्धि हुई ।

The increase in production was maximum during the year \_\_\_\_\_ over its previous year.

| (A) | 2017-18 | (B) | 2018-19 |
|-----|---------|-----|---------|
| (C) | 2013-14 | (D) | 2014-15 |

25. प्रथम तीन वर्ष दौरान औसत उत्पादन था

The average production during the first three years was :

- (A) 46 MT (B) 50 MT
- (C) 44 MT (D) 48 MT
- 26. सीमेंट का अधिकतम उत्पादन दर्ज हुआ इस वर्ष : The maximum production of cement was noted in the year :
  - (A) 2014-15
    (B) 2017-18
    (C) 2013-14
    (D) 2018-19

निम्न तालिका में चार व्यक्ति A, B, C तथा D सप्ताह के विभिन्न दिनों पर वस्तुओं की बिक्री कर रहे हैं :

In the following table four persons A, B, C and D are selling items on different days of the week.

|                  | А  | В  | С  | D  |
|------------------|----|----|----|----|
| सोमवार/ Monday   | 40 | 45 | 25 | 20 |
| मंगलवार/ Tuesday | 35 | 50 | 48 | 26 |
| शुक्रवार/ Friday | 25 | 28 | 15 | 41 |
| शनिवार/ Saturday | 30 | 40 | 45 | 40 |

 सोमवार को D द्वारा बेची गई वस्तु, शनिवार को C द्वारा बेची गई वस्तु का कितना प्रतिशत थी ?

Items sold by D on Monday is what percent of item sold by C on Saturday?

- (A) 49.55% (B) 32.70%
- (C) 42.60% (D) 44.44%
- **35.** B, C तथा D द्वारा क्रमशः सोमवार, मंगलवार तथा शनिवार को बेची गई वस्तुओं का औसत क्या है ?