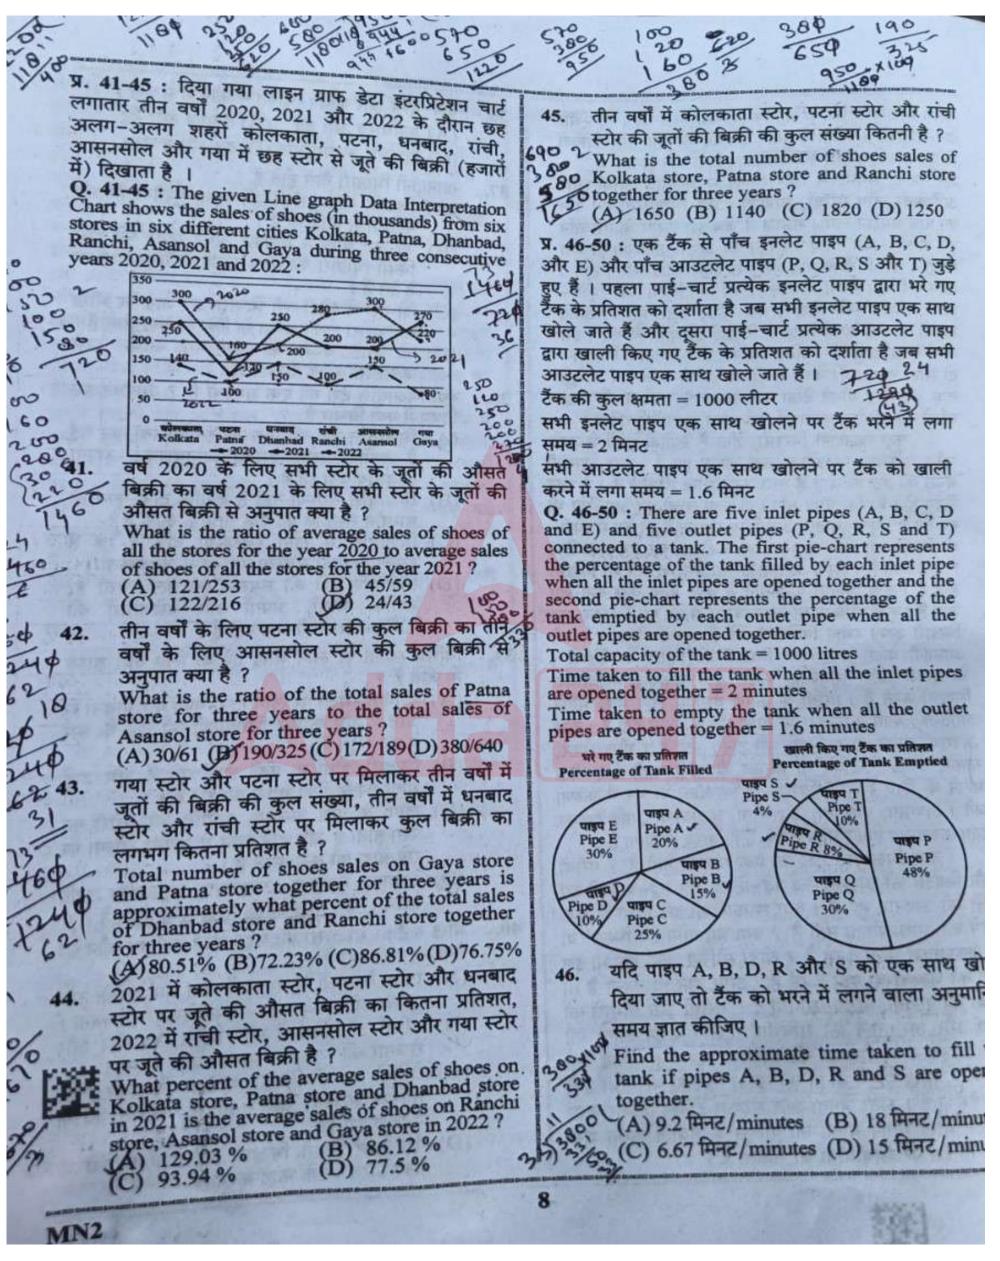

|

7

La Standard Strander Strander

करें कर दें, तो इस पर काबू पाया जा सकता है।

 $\mathcal{G}_{\mathbf{k}}$ 











GET IT ON





| 54. 2022 में, निम्नलिखित देशों में से किस देश का<br>आयात-खपत अनुपात सबसे अधिक था ?<br>(A) भूटान (B) अफगानिस्तान<br>(C) मालदीव (D) बांग्लादेश<br>In 2022, which country's import to<br>consumption ratio was hist