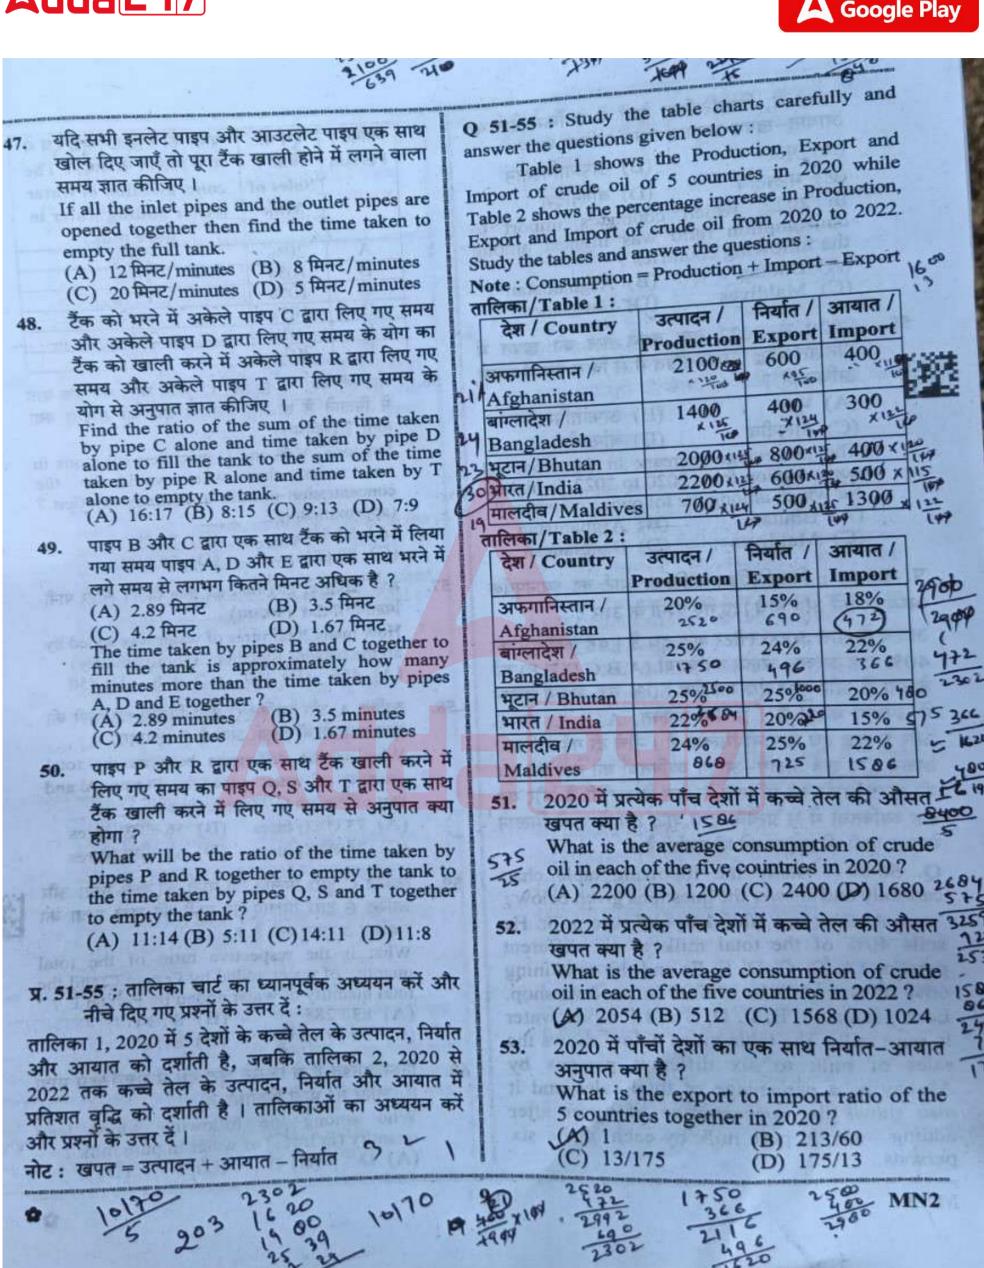

|

7

La Standard Strander Strander

करें कर दें, तो इस पर काबू पाया जा सकता है।

 $\mathcal{G}_{\mathbf{k}}$ 











GET IT ON





| 54. 2022 में, निम्नलिखित देशों में से किस देश का<br>आयात-खपत अनुपात सबसे अधिक था ?<br>(A) भूटान (B) अफगानिस्तान<br>(C) मालदीव (D) बांग्लादेश<br>In 2022, which country's import to<br>consumption ratio was hist