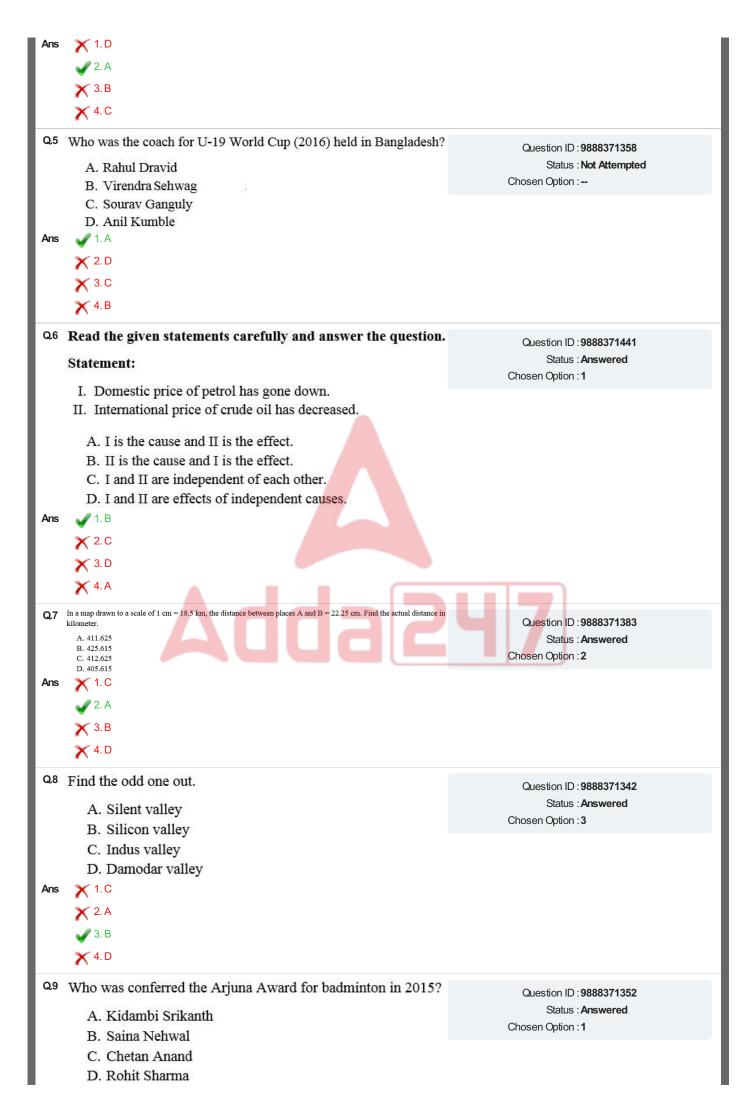

## **ATTEMPT FREE MOCK NOW**

|      | After entering Densladesh the main branch of the Concess is Imayin as                                                      |                                                      |
|------|----------------------------------------------------------------------------------------------------------------------------|------------------------------------------------------|
|      | After entering Bangladesh, the main branch of the Ganges is known as                                                       |                                                      |
|      | A. Hooghly river                                                                                                           |                                                      |
|      | B. Jamuna river                                                                                                            |                                                      |
|      | C. Meghna river                                                                                                            |                                                      |
| Anc  | D. Padma river                                                                                                             |                                                      |
| Ans  |                                                                                                                            |                                                      |
|      | X 2.C                                                                                                                      |                                                      |
|      | ✓ 3. D                                                                                                                     |                                                      |
|      | 🗙 4.A                                                                                                                      |                                                      |
| Q.31 | The efficiency of work of P and Q are in the ratio 5 : 7. What will be the ratio of number of days taken by them to finish |                                                      |
|      | the work?                                                                                                                  | Question ID : 9888371390                             |
|      | A. 7 : 5<br>B. 3 : 4                                                                                                       | Status : <b>Answered</b><br>Chosen Option : <b>1</b> |
|      | C. 4 : 3<br>D. 5 : 7                                                                                                       | Chosen Option . I                                    |
| Ans  | 🗸 1.A                                                                                                                      |                                                      |
|      | 🗙 2. D                                                                                                                     |                                                      |
|      | X 3.B                                                                                                                      |                                                      |
|      | ¥ 4.C                                                                                                                      |                                                      |
|      | • *                                                                                                                        |                                                      |
|      | Comprehension:                                                                                                             | **                                                   |
| 3    | Consider the following information and answer questions based                                                              | on it.                                               |
|      | Among 60 students, 12 like only algebra, 13 like only geometry, 10                                                         | ~~~~~~~~~~~~~~~~~~~~~~~~~~~~~~~~~~~~~                |
|      | trigonometry, 8 like only physics, 5 like both physics and geometry a                                                      | and the remaining like both algebra and physics.     |
|      | SubQuestion No: 32                                                                                                         |                                                      |
| Q.32 | The number of students who like physics but not geometry is                                                                | Question ID : 9888371435                             |
|      | A. 8                                                                                                                       | Status : Answered                                    |
|      | B. 13                                                                                                                      | Chosen Option : 2                                    |
|      | C. 15                                                                                                                      |                                                      |
|      | D. 17                                                                                                                      |                                                      |
| Ans  | ✓ 1.C                                                                                                                      |                                                      |
|      | × 2.A                                                                                                                      |                                                      |
|      | Х 3.В                                                                                                                      |                                                      |
|      | ¥ 4.D                                                                                                                      |                                                      |
|      |                                                                                                                            |                                                      |
|      | Comprehension:                                                                                                             |                                                      |
|      | Consider the following information and answer questions based                                                              | on it.                                               |
|      | Among 60 students, 12 like only algebra, 13 like only geometry, 10                                                         | like only trigonometry, 5 like both algebra and      |
|      | trigonometry, 8 like only physics, 5 like both physics and geometry a                                                      | and the remaining like both algebra and physics.     |
| :    | SubQuestion No : 33                                                                                                        |                                                      |
| Q.33 | How many students like more than one subject?                                                                              | Question ID : 9888371434                             |
|      | A. 5                                                                                                                       | Status : Answered                                    |
|      | B. 10                                                                                                                      | Chosen Option : 3                                    |
|      | C. 12                                                                                                                      |                                                      |
|      | D. 17                                                                                                                      |                                                      |
| Ans  |                                                                                                                            |                                                      |
|      | × 2.B                                                                                                                      |                                                      |
|      | 3. D                                                                                                                       |                                                      |
|      | •                                                                                                                          |                                                      |
|      | X 4.C                                                                                                                      |                                                      |
|      | Comprehension:                                                                                                             |                                                      |
|      | Consider the following information and answer questions based                                                              | on it.                                               |
|      |                                                                                                                            |                                                      |

Among 60 students, 12 like only algebra, 13 like only geometry, 10 like only trigonometry, 5 like both algebra and trigonometry, 8 like only physics, 5 like both physics and geometry and the remaining like both algebra and physics.