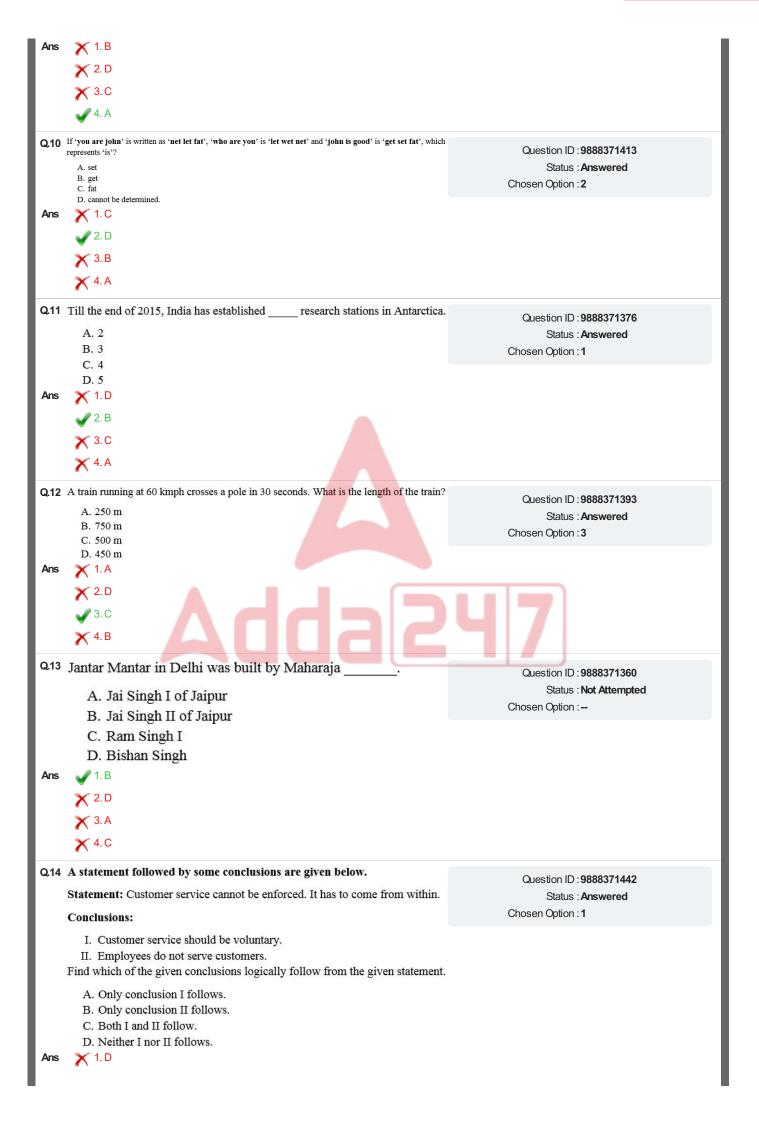

|      | X 3.A                                                                                                                                                                                                                                                           |                                                                                         |
|------|-----------------------------------------------------------------------------------------------------------------------------------------------------------------------------------------------------------------------------------------------------------------|-----------------------------------------------------------------------------------------|
|      | <b>X</b> 4. D                                                                                                                                                                                                                                                   |                                                                                         |
| Q.40 | The average of first three out of four numbers is 18. The average of last three numbers is 14. The sum of first and last number is 16. The last number is A. 17<br>B. 13<br>C. 9<br>D. 7                                                                        | Question ID : <b>9888371408</b><br>Status : <b>Not Attempted</b><br>Chosen Option :     |
| Ans  | <ol> <li>C</li> <li>D</li> <li>A</li> <li>B</li> <li>Note: For this question, discrepancy is found in question/answer. So, This question is i gnored for all candidates.</li> </ol>                                                                             |                                                                                         |
| Q.41 | The difference between the ages of two sisters is 2 years when father's age was 52. Father is elder by 2 years to mother.<br>Elder sister's age is half of mother's age. Find the age of younger sister.<br>A. 27<br>B. 21<br>C. 25<br>D. 23                    | Question ID : <b>9888371380</b><br>Status : <b>Not Attempted</b><br>Chosen Option :     |
| Ans  | <ul> <li>★ 1.C</li> <li>✓ 2.D</li> <li>★ 3.B</li> <li>★ 4.A</li> </ul>                                                                                                                                                                                          |                                                                                         |
| Q.42 | The maturity value after three years, of a certain sum at 15% p.a. simple interest, is Rs. 8,700/ Find the principal amount.<br>A. Rs. 5,000<br>B. Rs. 6,000<br>C. Rs. 5,500<br>D. Rs. 6,500                                                                    | Question ID : <b>9888371395</b><br>Status : <b>Answered</b><br>Chosen Option : <b>1</b> |
| Ans  | <ul> <li>✓ 1.B</li> <li>✓ 2.C</li> <li>✓ 3.A</li> <li>✓ 4.D</li> </ul>                                                                                                                                                                                          |                                                                                         |
| Q.43 | If <b>PIXIE</b> is <b>OHXHD</b> then <b>ELEANOR</b> is                                                                                                                                                                                                          |                                                                                         |
| Ans  | A. DKDAMNQ<br>B. DDKAMNR<br>C. DKDANMR<br>D. DJDAMNQ<br>X 1.B<br>X 2.D                                                                                                                                                                                          | Question ID : 9888371412<br>Status : Answered<br>Chosen Option : 4                      |
|      | <ul> <li>X 3. C</li> <li>✓ 4. A</li> </ul>                                                                                                                                                                                                                      |                                                                                         |
| Q.44 | The marked prices of big and small note books are Rs. 10 and Rs. 15 respectively. A student bought 5 dozen small and 10 dozen big note books at a total discount of 5%. Find the total discount amount.<br>A. Rs. 100<br>B. Rs. 110<br>C. Rs. 120<br>D. Rs. 130 | Question ID : <b>9888371396</b><br>Status : <b>Answered</b><br>Chosen Option : <b>1</b> |
| Ans  | <ol> <li>C</li> <li>D</li> <li>A</li> <li>B</li> <li>Note: For this question, discrepancy is found in question/answer. So, This question is i gnored for all candidates.</li> </ol>                                                                             |                                                                                         |
| Q.45 | An event happening once in 4 years is described as<br>A. Biennial<br>B. Quadrennial                                                                                                                                                                             | Question ID : <b>9888371341</b><br>Status : <b>Answered</b><br>Chosen Option : <b>1</b> |
| Ans  | C. Triennial<br>D. Perennial                                                                                                                                                                                                                                    |                                                                                         |