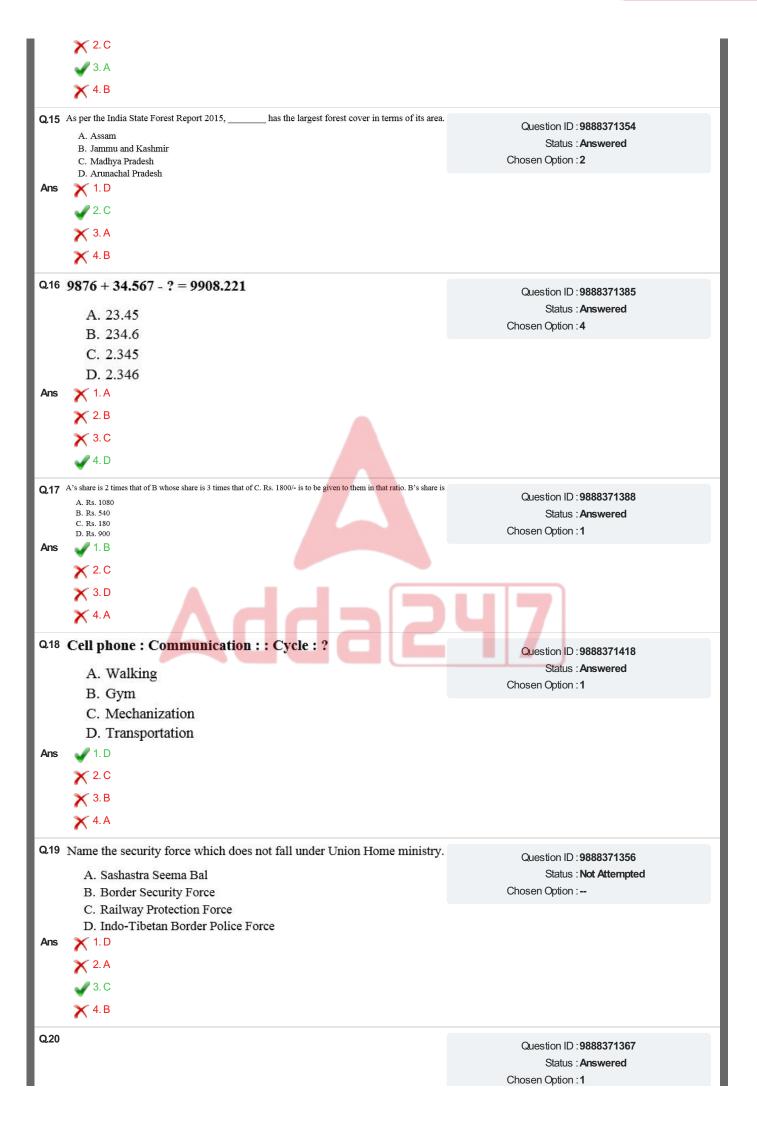

|      | X 3.A                                                                                                                                                                                                                                                           |                                                                                         |
|------|-----------------------------------------------------------------------------------------------------------------------------------------------------------------------------------------------------------------------------------------------------------------|-----------------------------------------------------------------------------------------|
|      | <b>X</b> 4. D                                                                                                                                                                                                                                                   |                                                                                         |
| Q.40 | The average of first three out of four numbers is 18. The average of last three numbers is 14. The sum of first and last number is 16. The last number is A. 17<br>B. 13<br>C. 9<br>D. 7                                                                        | Question ID : <b>9888371408</b><br>Status : <b>Not Attempted</b><br>Chosen Option :     |
| Ans  | <ol> <li>C</li> <li>D</li> <li>A</li> <li>B</li> <li>Note: For this question, discrepancy is found in question/answer. So, This question is i gnored for all candidates.</li> </ol>                                                                             |                                                                                         |
| Q.41 | The difference between the ages of two sisters is 2 years when father's age was 52. Father is elder by 2 years to mother.<br>Elder sister's age is half of mother's age. Find the age of younger sister.<br>A. 27<br>B. 21<br>C. 25<br>D. 23                    | Question ID : <b>9888371380</b><br>Status : <b>Not Attempted</b><br>Chosen Option :     |
| Ans  | <ul> <li>★ 1.C</li> <li>✓ 2.D</li> <li>★ 3.B</li> <li>★ 4.A</li> </ul>                                                                                                                                                                                          |                                                                                         |
| Q.42 | The maturity value after three years, of a certain sum at 15% p.a. simple interest, is Rs. 8,700/ Find the principal amount.<br>A. Rs. 5,000<br>B. Rs. 6,000<br>C. Rs. 5,500<br>D. Rs. 6,500                                                                    | Question ID : <b>9888371395</b><br>Status : <b>Answered</b><br>Chosen Option : <b>1</b> |
| Ans  | <ul> <li>✓ 1.B</li> <li>✓ 2.C</li> <li>✓ 3.A</li> <li>✓ 4.D</li> </ul>                                                                                                                                                                                          |                                                                                         |
| Q.43 | If <b>PIXIE</b> is <b>OHXHD</b> then <b>ELEANOR</b> is                                                                                                                                                                                                          |                                                                                         |
| Ans  | A. DKDAMNQ<br>B. DDKAMNR<br>C. DKDANMR<br>D. DJDAMNQ<br>X 1.B<br>X 2.D                                                                                                                                                                                          | Question ID : 9888371412<br>Status : Answered<br>Chosen Option : 4                      |
|      | <ul> <li>X 3. C</li> <li>✓ 4. A</li> </ul>                                                                                                                                                                                                                      |                                                                                         |
| Q.44 | The marked prices of big and small note books are Rs. 10 and Rs. 15 respectively. A student bought 5 dozen small and 10 dozen big note books at a total discount of 5%. Find the total discount amount.<br>A. Rs. 100<br>B. Rs. 110<br>C. Rs. 120<br>D. Rs. 130 | Question ID : <b>9888371396</b><br>Status : <b>Answered</b><br>Chosen Option : <b>1</b> |
| Ans  | <ol> <li>C</li> <li>D</li> <li>A</li> <li>B</li> <li>Note: For this question, discrepancy is found in question/answer. So, This question is i gnored for all candidates.</li> </ol>                                                                             |                                                                                         |
| Q.45 | An event happening once in 4 years is described as<br>A. Biennial<br>B. Quadrennial                                                                                                                                                                             | Question ID : <b>9888371341</b><br>Status : <b>Answered</b><br>Chosen Option : <b>1</b> |
| Ans  | C. Triennial<br>D. Perennial                                                                                                                                                                                                                                    |                                                                                         |

| AD | <b>BD</b> | 24 |  |
|----|-----------|----|--|

| Q83 Find the missing (?) in the series:                                                                                                                                                                                                                                      | Question ID : 9888371415                             |
|------------------------------------------------------------------------------------------------------------------------------------------------------------------------------------------------------------------------------------------------------------------------------|------------------------------------------------------|
| 1, 1, 8, 4, 27, 9, ?, 16                                                                                                                                                                                                                                                     | Status : Answered<br>Chosen Option : 1               |
| A. 32<br>B. 48<br>C. 64<br>D. 72<br>Ans ↓ 1.C<br>★ 2.D<br>★ 3.A<br>★ 4.B<br>Comprehension:<br>Consider the following information and answer questions ba                                                                                                                     |                                                      |
| Seven students J, K, L, M, N, O and P are standing in a row, in a                                                                                                                                                                                                            | random order, from left to right, such that –        |
| <ol> <li>P, O, K and N do not stand on any of the extreme ends.</li> <li>J is to the immediate left of P and immediate right of O.</li> <li>M is not at the center.</li> <li>K is to the immediate right of N and immediate left of L.</li> </ol> SubQuestion No:84          |                                                      |
| Q.84 The student standing to the immediate left of O is                                                                                                                                                                                                                      | Question ID : 9888371427                             |
| A. L                                                                                                                                                                                                                                                                         | Status : <b>Answered</b><br>Chosen Option : <b>3</b> |
| B. J<br>C. M                                                                                                                                                                                                                                                                 |                                                      |
| D. P                                                                                                                                                                                                                                                                         |                                                      |
| Ans X 1.B<br>X 2.A<br>3.C<br>X 4.D                                                                                                                                                                                                                                           | 47                                                   |
| Comprehension:<br>Consider the following information and answer questions ba                                                                                                                                                                                                 | ased on it.                                          |
| Seven students J, K, L, M, N, O and P are standing in a row, in a                                                                                                                                                                                                            |                                                      |
| <ol> <li>P, O, K and N do not stand on any of the extreme ends.</li> <li>J is to the immediate left of P and immediate right of O.</li> <li>M is not at the center.</li> <li>K is to the immediate right of N and immediate left of L.</li> <li>SubQuestion No:85</li> </ol> |                                                      |
| Q.85 Who is at the center of the row?                                                                                                                                                                                                                                        | Question ID : 9888371426                             |
| A. N<br>B. J                                                                                                                                                                                                                                                                 | Status : <b>Answered</b><br>Chosen Option : <b>2</b> |
| C. P                                                                                                                                                                                                                                                                         |                                                      |
| D. K<br>Ans X 1.B                                                                                                                                                                                                                                                            |                                                      |
| 🗸 2. C                                                                                                                                                                                                                                                                       |                                                      |
| X 3.A                                                                                                                                                                                                                                                                        |                                                      |
| X 4.D                                                                                                                                                                                                                                                                        |                                                      |
| Comprehension:                                                                                                                                                                                                                                                               |                                                      |