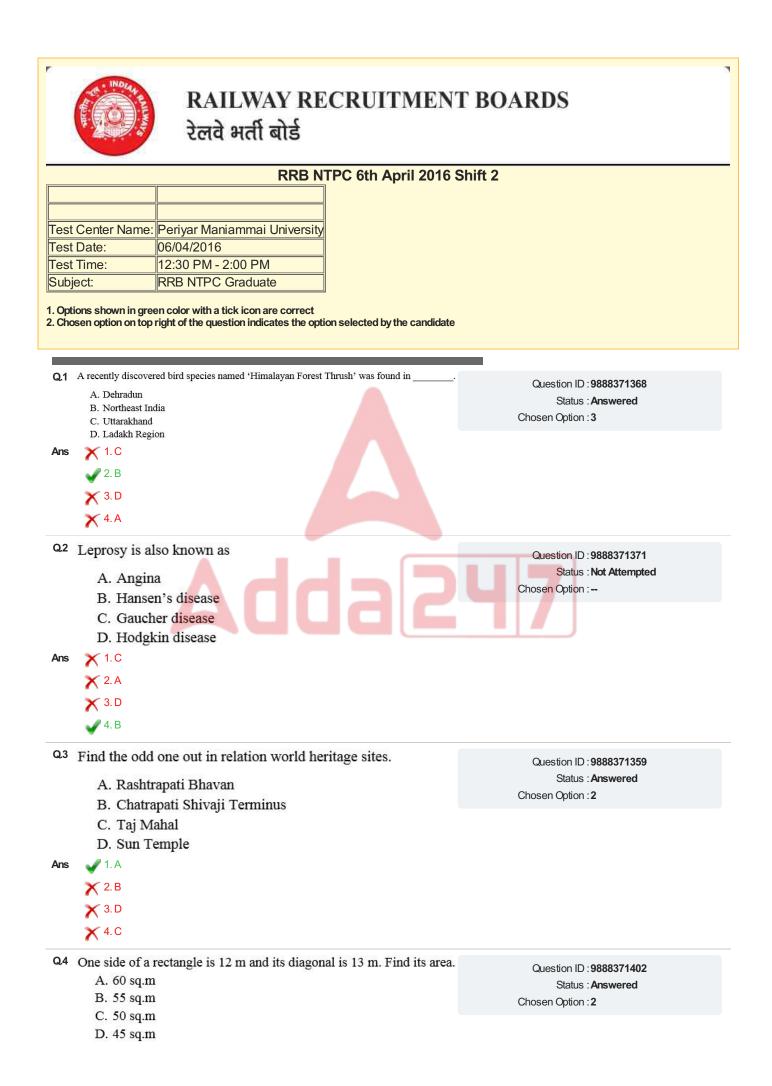

## **ATTEMPT FREE MOCK NOW**

|      | After entering Densladesh the main branch of the Concess is Imayin as                                                      |                                                      |
|------|----------------------------------------------------------------------------------------------------------------------------|------------------------------------------------------|
|      | After entering Bangladesh, the main branch of the Ganges is known as                                                       |                                                      |
|      | A. Hooghly river                                                                                                           |                                                      |
|      | B. Jamuna river                                                                                                            |                                                      |
|      | C. Meghna river                                                                                                            |                                                      |
| Anc  | D. Padma river                                                                                                             |                                                      |
| Ans  |                                                                                                                            |                                                      |
|      | X 2.C                                                                                                                      |                                                      |
|      | ✓ 3. D                                                                                                                     |                                                      |
|      | 🗙 4.A                                                                                                                      |                                                      |
| Q.31 | The efficiency of work of P and Q are in the ratio 5 : 7. What will be the ratio of number of days taken by them to finish |                                                      |
|      | the work?                                                                                                                  | Question ID : 9888371390                             |
|      | A. 7 : 5<br>B. 3 : 4                                                                                                       | Status : <b>Answered</b><br>Chosen Option : <b>1</b> |
|      | C. 4 : 3<br>D. 5 : 7                                                                                                       | Chosen Option . I                                    |
| Ans  | 🗸 1.A                                                                                                                      |                                                      |
|      | 🗙 2. D                                                                                                                     |                                                      |
|      | X 3.B                                                                                                                      |                                                      |
|      | ¥ 4.C                                                                                                                      |                                                      |
|      | • *                                                                                                                        |                                                      |
|      | Comprehension:                                                                                                             | **                                                   |
| 3    | Consider the following information and answer questions based                                                              | on it.                                               |
|      | Among 60 students, 12 like only algebra, 13 like only geometry, 10                                                         | ~~~~~~~~~~~~~~~~~~~~~~~~~~~~~~~~~~~~~                |
|      | trigonometry, 8 like only physics, 5 like both physics and geometry a                                                      | and the remaining like both algebra and physics.     |
|      | SubQuestion No: 32                                                                                                         |                                                      |
| Q.32 | The number of students who like physics but not geometry is                                                                | Question ID : 9888371435                             |
|      | A. 8                                                                                                                       | Status : Answered                                    |
|      | B. 13                                                                                                                      | Chosen Option : 2                                    |
|      | C. 15                                                                                                                      |                                                      |
|      | D. 17                                                                                                                      |                                                      |
| Ans  | ✓ 1.C                                                                                                                      |                                                      |
|      | × 2.A                                                                                                                      |                                                      |
|      | Х 3.В                                                                                                                      |                                                      |
|      | ¥ 4.D                                                                                                                      |                                                      |
|      |                                                                                                                            |                                                      |
|      | Comprehension:                                                                                                             |                                                      |
|      | Consider the following information and answer questions based                                                              | on it.                                               |
|      | Among 60 students, 12 like only algebra, 13 like only geometry, 10                                                         | like only trigonometry, 5 like both algebra and      |
|      | trigonometry, 8 like only physics, 5 like both physics and geometry a                                                      | and the remaining like both algebra and physics.     |
| :    | SubQuestion No : 33                                                                                                        |                                                      |
| Q.33 | How many students like more than one subject?                                                                              | Question ID : 9888371434                             |
|      | A. 5                                                                                                                       | Status : Answered                                    |
|      | B. 10                                                                                                                      | Chosen Option : 3                                    |
|      | C. 12                                                                                                                      |                                                      |
|      | D. 17                                                                                                                      |                                                      |
| Ans  |                                                                                                                            |                                                      |
|      | × 2.B                                                                                                                      |                                                      |
|      | 3. D                                                                                                                       |                                                      |
|      | •                                                                                                                          |                                                      |
|      | X 4.C                                                                                                                      |                                                      |
|      | Comprehension:                                                                                                             |                                                      |
|      | Consider the following information and answer questions based                                                              | on it.                                               |
|      |                                                                                                                            |                                                      |