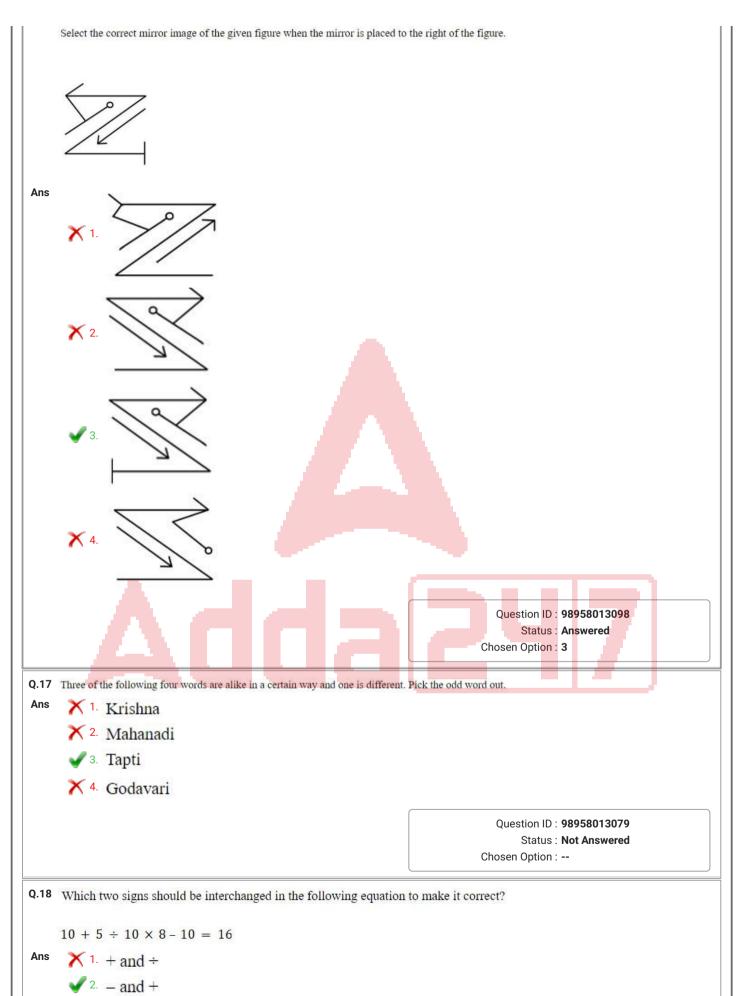

## **ATTEMPT FREE MOCK NOW**

| <b>×</b> ₃ (15, 19, 13)                                                                                                                                                                                                                                                                                                                                                                                                                                                                                                                                                                                                                                      |                                                                                     |
|--------------------------------------------------------------------------------------------------------------------------------------------------------------------------------------------------------------------------------------------------------------------------------------------------------------------------------------------------------------------------------------------------------------------------------------------------------------------------------------------------------------------------------------------------------------------------------------------------------------------------------------------------------------|-------------------------------------------------------------------------------------|
| ✓ 4. (6, 10, 8)                                                                                                                                                                                                                                                                                                                                                                                                                                                                                                                                                                                                                                              |                                                                                     |
|                                                                                                                                                                                                                                                                                                                                                                                                                                                                                                                                                                                                                                                              | Question ID : <b>98958013091</b><br>Status : <b>Not Answered</b><br>Chosen Option : |
| .10 If CAB is coded as 6 and BED is coded as 40, then how will H                                                                                                                                                                                                                                                                                                                                                                                                                                                                                                                                                                                             | AD be coded as?                                                                     |
| Ans 🗙 1. 16                                                                                                                                                                                                                                                                                                                                                                                                                                                                                                                                                                                                                                                  |                                                                                     |
| × 2. 52                                                                                                                                                                                                                                                                                                                                                                                                                                                                                                                                                                                                                                                      |                                                                                     |
| 3. 32                                                                                                                                                                                                                                                                                                                                                                                                                                                                                                                                                                                                                                                        |                                                                                     |
| <b>X</b> 4. 46                                                                                                                                                                                                                                                                                                                                                                                                                                                                                                                                                                                                                                               |                                                                                     |
|                                                                                                                                                                                                                                                                                                                                                                                                                                                                                                                                                                                                                                                              | Question ID : <b>98958013083</b><br>Status : <b>Not Answered</b>                    |
| · · · · · · · · · · · · · · · · · · ·                                                                                                                                                                                                                                                                                                                                                                                                                                                                                                                                                                                                                        | Chosen Option :                                                                     |
| <ul> <li>11 Two statements are given followed by three conclusions numbered I, II and III. Assuming the if they seem to be at variance with commonly known facts, decide which of the conclusions lo statements.</li> <li>Statements:</li> <li>No crow is a bird.</li> <li>All birds are animals.</li> <li>Conclusions: <ol> <li>Some animals are crows.</li> <li>Some animals are birds.</li> <li>No animal is a crow.</li> </ol> </li> <li>Ans  <ol> <li>Conclusions I and III follows</li> <li>Some of the conclusions follows</li> <li>Only conclusion III follows</li> <li>Conclusion III and either conclusion I or III follows</li> </ol> </li> </ul> | gically follow(s) from the                                                          |
| 9.12 D, C का पुत्र और E का भाई है और E, F की भतीजी (niece) है। C, B की बहन है 3<br>पिता के दो बच्चे अर्थात एक पुत्र और एक पुत्री है। यदि A, F का पुत्र है तो, F का C से<br>Ans X 1. चचेरा भाई<br>2. बुआ<br>√ 2. बुआ<br>X 4. बहन                                                                                                                                                                                                                                                                                                                                                                                                                              | क्या संबंध है?<br>Question ID : <b>98958013085</b><br>Status : <b>Not Answered</b>  |
|                                                                                                                                                                                                                                                                                                                                                                                                                                                                                                                                                                                                                                                              |                                                                                     |