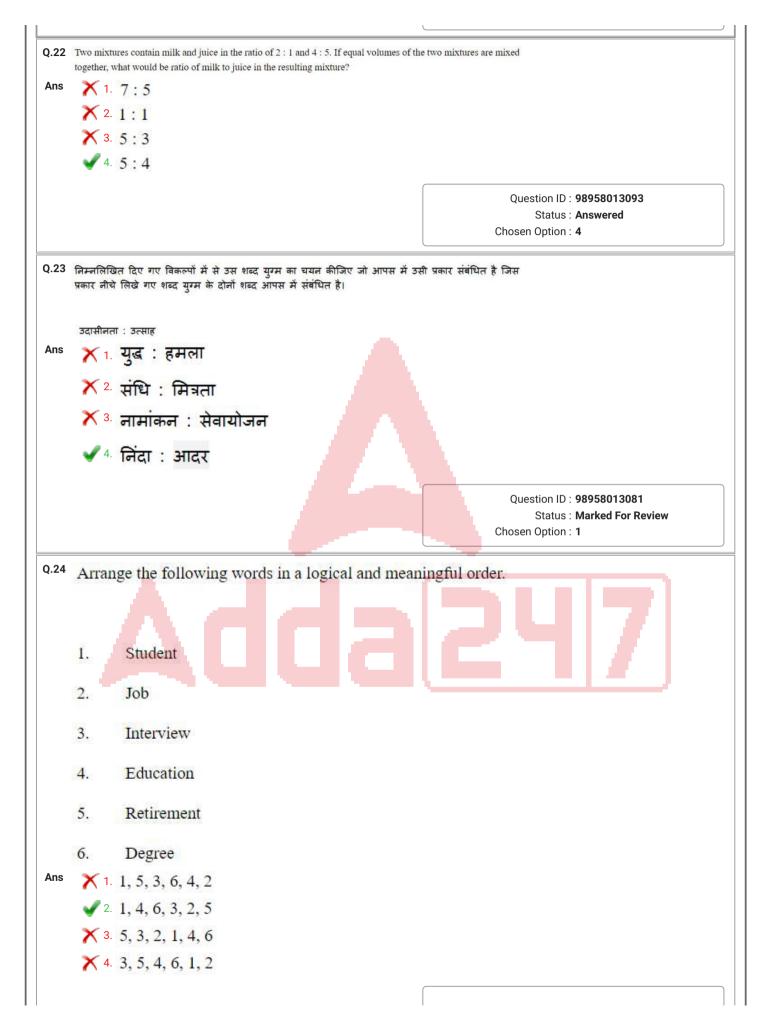

## **ATTEMPT FREE MOCK NOW**

| <b>×</b> ₃ (15, 19, 13)                                                                                                                                                                                                                                                                                                                                                                                                                                                                                                                                                                                                                                      |                                                                                     |
|--------------------------------------------------------------------------------------------------------------------------------------------------------------------------------------------------------------------------------------------------------------------------------------------------------------------------------------------------------------------------------------------------------------------------------------------------------------------------------------------------------------------------------------------------------------------------------------------------------------------------------------------------------------|-------------------------------------------------------------------------------------|
| ✓ 4. (6, 10, 8)                                                                                                                                                                                                                                                                                                                                                                                                                                                                                                                                                                                                                                              |                                                                                     |
|                                                                                                                                                                                                                                                                                                                                                                                                                                                                                                                                                                                                                                                              | Question ID : <b>98958013091</b><br>Status : <b>Not Answered</b><br>Chosen Option : |
| .10 If CAB is coded as 6 and BED is coded as 40, then how will H                                                                                                                                                                                                                                                                                                                                                                                                                                                                                                                                                                                             | AD be coded as?                                                                     |
| Ans 🗙 1. 16                                                                                                                                                                                                                                                                                                                                                                                                                                                                                                                                                                                                                                                  |                                                                                     |
| × 2. 52                                                                                                                                                                                                                                                                                                                                                                                                                                                                                                                                                                                                                                                      |                                                                                     |
| 3. 32                                                                                                                                                                                                                                                                                                                                                                                                                                                                                                                                                                                                                                                        |                                                                                     |
| <b>X</b> 4. 46                                                                                                                                                                                                                                                                                                                                                                                                                                                                                                                                                                                                                                               |                                                                                     |
|                                                                                                                                                                                                                                                                                                                                                                                                                                                                                                                                                                                                                                                              | Question ID : <b>98958013083</b><br>Status : <b>Not Answered</b>                    |
| · · · · · · · · · · · · · · · · · · ·                                                                                                                                                                                                                                                                                                                                                                                                                                                                                                                                                                                                                        | Chosen Option :                                                                     |
| <ul> <li>11 Two statements are given followed by three conclusions numbered I, II and III. Assuming the if they seem to be at variance with commonly known facts, decide which of the conclusions lo statements.</li> <li>Statements:</li> <li>No crow is a bird.</li> <li>All birds are animals.</li> <li>Conclusions: <ol> <li>Some animals are crows.</li> <li>Some animals are birds.</li> <li>No animal is a crow.</li> </ol> </li> <li>Ans  <ol> <li>Conclusions I and III follows</li> <li>Some of the conclusions follows</li> <li>Only conclusion III follows</li> <li>Conclusion III and either conclusion I or III follows</li> </ol> </li> </ul> | gically follow(s) from the                                                          |
| 9.12 D, C का पुत्र और E का भाई है और E, F की भतीजी (niece) है। C, B की बहन है 3<br>पिता के दो बच्चे अर्थात एक पुत्र और एक पुत्री है। यदि A, F का पुत्र है तो, F का C से<br>Ans X 1. चचेरा भाई<br>2. बुआ<br>√ 2. बुआ<br>X 4. बहन                                                                                                                                                                                                                                                                                                                                                                                                                              | क्या संबंध है?<br>Question ID : <b>98958013085</b><br>Status : <b>Not Answered</b>  |
|                                                                                                                                                                                                                                                                                                                                                                                                                                                                                                                                                                                                                                                              |                                                                                     |