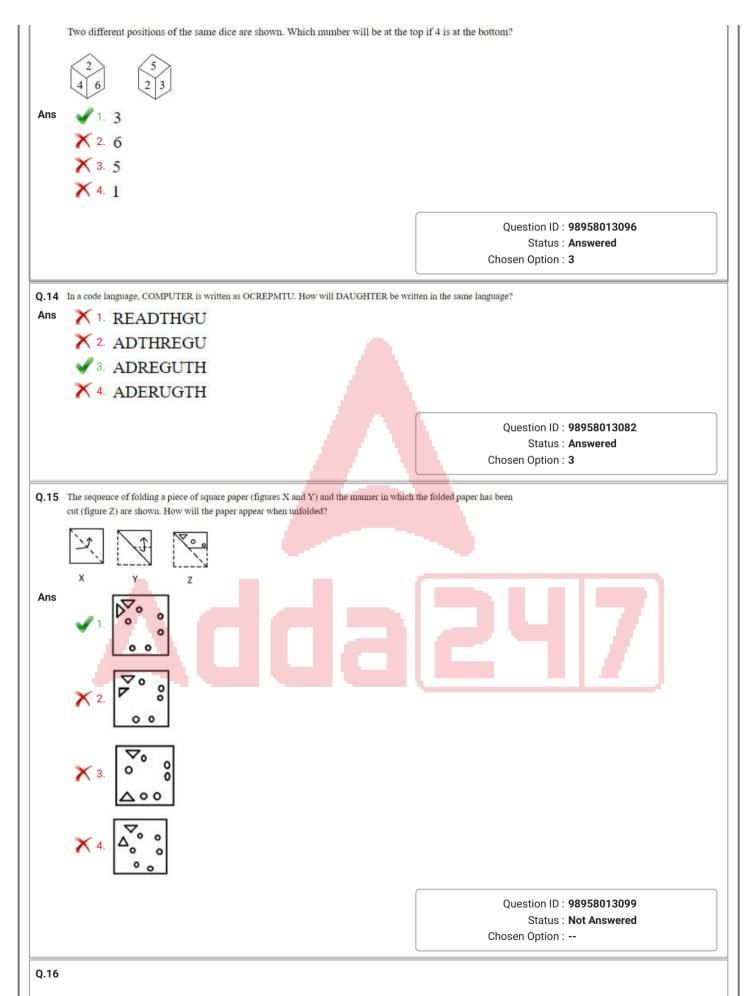

## **ATTEMPT FREE MOCK NOW**

| <b>×</b> ₃ (15, 19, 13)                                                                                                                                                                                                                                                                                                                                                                                                                                                                                                                                                                                                                                      |                                                                                     |
|--------------------------------------------------------------------------------------------------------------------------------------------------------------------------------------------------------------------------------------------------------------------------------------------------------------------------------------------------------------------------------------------------------------------------------------------------------------------------------------------------------------------------------------------------------------------------------------------------------------------------------------------------------------|-------------------------------------------------------------------------------------|
| ✓ 4. (6, 10, 8)                                                                                                                                                                                                                                                                                                                                                                                                                                                                                                                                                                                                                                              |                                                                                     |
|                                                                                                                                                                                                                                                                                                                                                                                                                                                                                                                                                                                                                                                              | Question ID : <b>98958013091</b><br>Status : <b>Not Answered</b><br>Chosen Option : |
| .10 If CAB is coded as 6 and BED is coded as 40, then how will H                                                                                                                                                                                                                                                                                                                                                                                                                                                                                                                                                                                             | AD be coded as?                                                                     |
| Ans 🗙 1. 16                                                                                                                                                                                                                                                                                                                                                                                                                                                                                                                                                                                                                                                  |                                                                                     |
| × 2. 52                                                                                                                                                                                                                                                                                                                                                                                                                                                                                                                                                                                                                                                      |                                                                                     |
| 3. 32                                                                                                                                                                                                                                                                                                                                                                                                                                                                                                                                                                                                                                                        |                                                                                     |
| <b>X</b> 4. 46                                                                                                                                                                                                                                                                                                                                                                                                                                                                                                                                                                                                                                               |                                                                                     |
|                                                                                                                                                                                                                                                                                                                                                                                                                                                                                                                                                                                                                                                              | Question ID : <b>98958013083</b><br>Status : <b>Not Answered</b>                    |
| · · · · · · · · · · · · · · · · · · ·                                                                                                                                                                                                                                                                                                                                                                                                                                                                                                                                                                                                                        | Chosen Option :                                                                     |
| <ul> <li>11 Two statements are given followed by three conclusions numbered I, II and III. Assuming the if they seem to be at variance with commonly known facts, decide which of the conclusions lo statements.</li> <li>Statements:</li> <li>No crow is a bird.</li> <li>All birds are animals.</li> <li>Conclusions: <ol> <li>Some animals are crows.</li> <li>Some animals are birds.</li> <li>No animal is a crow.</li> </ol> </li> <li>Ans  <ol> <li>Conclusions I and III follows</li> <li>Some of the conclusions follows</li> <li>Only conclusion III follows</li> <li>Conclusion III and either conclusion I or III follows</li> </ol> </li> </ul> | gically follow(s) from the                                                          |
| 9.12 D, C का पुत्र और E का भाई है और E, F की भतीजी (niece) है। C, B की बहन है 3<br>पिता के दो बच्चे अर्थात एक पुत्र और एक पुत्री है। यदि A, F का पुत्र है तो, F का C से<br>Ans X 1. चचेरा भाई<br>2. बुआ<br>√ 2. बुआ<br>X 4. बहन                                                                                                                                                                                                                                                                                                                                                                                                                              | क्या संबंध है?<br>Question ID : <b>98958013085</b><br>Status : <b>Not Answered</b>  |
|                                                                                                                                                                                                                                                                                                                                                                                                                                                                                                                                                                                                                                                              |                                                                                     |