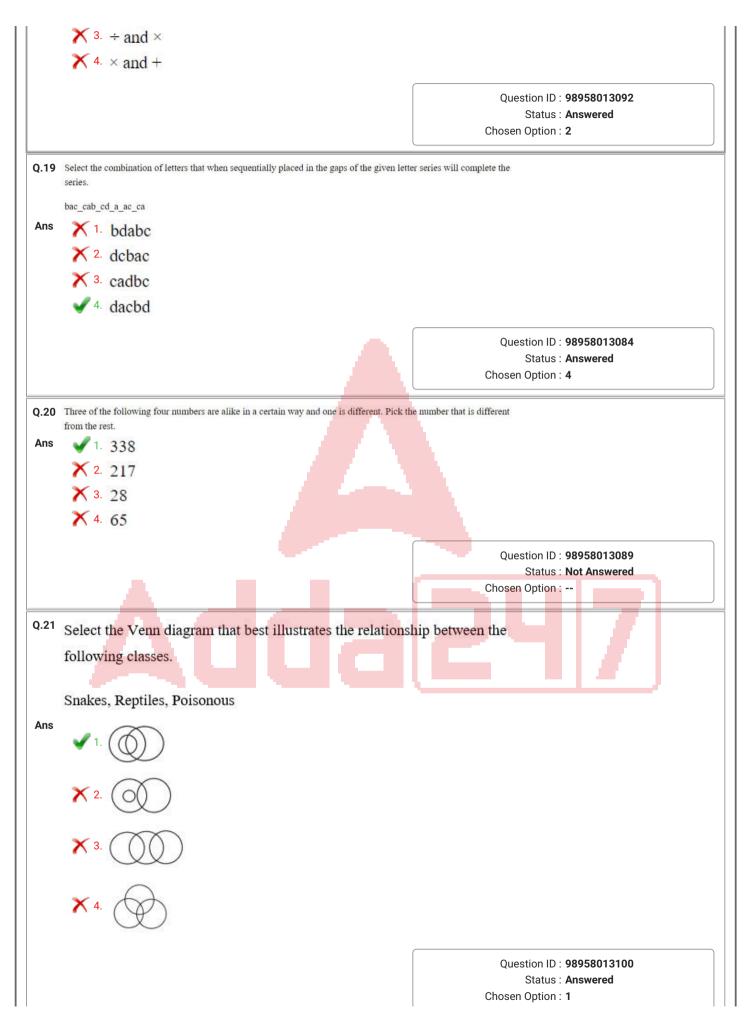

## **ATTEMPT FREE MOCK NOW**

| <b>×</b> ₃ (15, 19, 13)                                                                                                                                                                                                                                                                                                                                                                                                                                                                                                                                                                                                                                      |                                                                                     |
|--------------------------------------------------------------------------------------------------------------------------------------------------------------------------------------------------------------------------------------------------------------------------------------------------------------------------------------------------------------------------------------------------------------------------------------------------------------------------------------------------------------------------------------------------------------------------------------------------------------------------------------------------------------|-------------------------------------------------------------------------------------|
| ✓ 4. (6, 10, 8)                                                                                                                                                                                                                                                                                                                                                                                                                                                                                                                                                                                                                                              |                                                                                     |
|                                                                                                                                                                                                                                                                                                                                                                                                                                                                                                                                                                                                                                                              | Question ID : <b>98958013091</b><br>Status : <b>Not Answered</b><br>Chosen Option : |
| .10 If CAB is coded as 6 and BED is coded as 40, then how will H                                                                                                                                                                                                                                                                                                                                                                                                                                                                                                                                                                                             | AD be coded as?                                                                     |
| Ans 🗙 1. 16                                                                                                                                                                                                                                                                                                                                                                                                                                                                                                                                                                                                                                                  |                                                                                     |
| × 2. 52                                                                                                                                                                                                                                                                                                                                                                                                                                                                                                                                                                                                                                                      |                                                                                     |
| 3. 32                                                                                                                                                                                                                                                                                                                                                                                                                                                                                                                                                                                                                                                        |                                                                                     |
| <b>X</b> 4. 46                                                                                                                                                                                                                                                                                                                                                                                                                                                                                                                                                                                                                                               |                                                                                     |
|                                                                                                                                                                                                                                                                                                                                                                                                                                                                                                                                                                                                                                                              | Question ID : <b>98958013083</b><br>Status : <b>Not Answered</b>                    |
| · · · · · · · · · · · · · · · · · · ·                                                                                                                                                                                                                                                                                                                                                                                                                                                                                                                                                                                                                        | Chosen Option :                                                                     |
| <ul> <li>11 Two statements are given followed by three conclusions numbered I, II and III. Assuming the if they seem to be at variance with commonly known facts, decide which of the conclusions lo statements.</li> <li>Statements:</li> <li>No crow is a bird.</li> <li>All birds are animals.</li> <li>Conclusions: <ol> <li>Some animals are crows.</li> <li>Some animals are birds.</li> <li>No animal is a crow.</li> </ol> </li> <li>Ans  <ol> <li>Conclusions I and III follows</li> <li>Some of the conclusions follows</li> <li>Only conclusion III follows</li> <li>Conclusion III and either conclusion I or III follows</li> </ol> </li> </ul> | gically follow(s) from the                                                          |
| 9.12 D, C का पुत्र और E का भाई है और E, F की भतीजी (niece) है। C, B की बहन है 3<br>पिता के दो बच्चे अर्थात एक पुत्र और एक पुत्री है। यदि A, F का पुत्र है तो, F का C से<br>Ans X 1. चचेरा भाई<br>2. बुआ<br>√ 2. बुआ<br>X 4. बहन                                                                                                                                                                                                                                                                                                                                                                                                                              | क्या संबंध है?<br>Question ID : <b>98958013085</b><br>Status : <b>Not Answered</b>  |
|                                                                                                                                                                                                                                                                                                                                                                                                                                                                                                                                                                                                                                                              |                                                                                     |