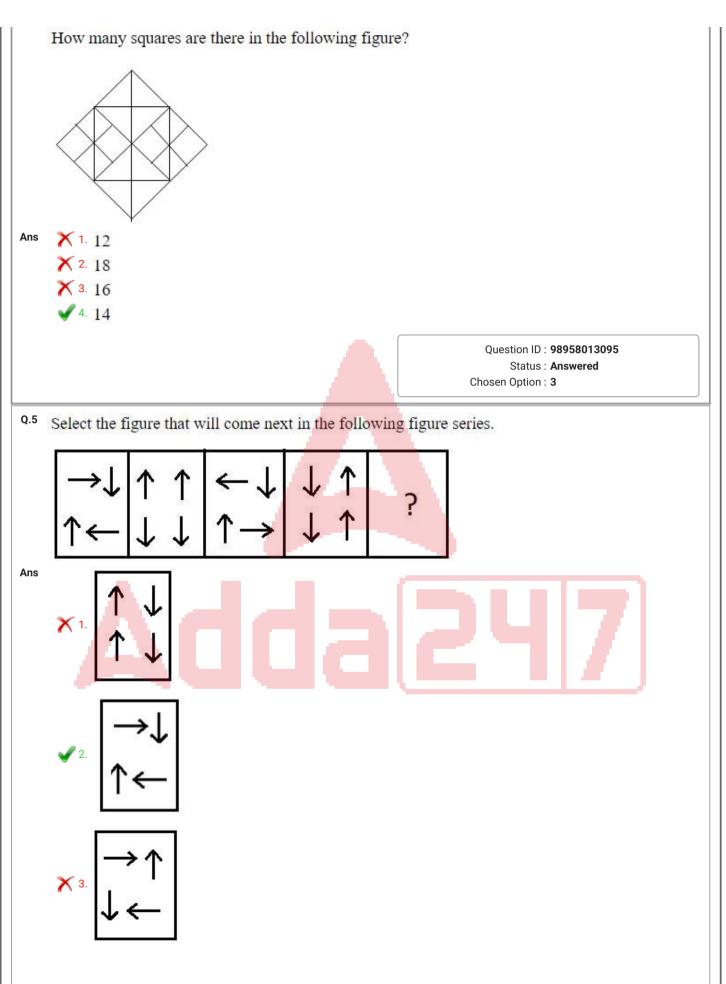

## **ATTEMPT FREE MOCK NOW**

| <b>×</b> ₃ (15, 19, 13)                                                                                                                                                                                                                                                                                                                                                                                                                                                                                                                                                                                                                                      |                                                                                     |
|--------------------------------------------------------------------------------------------------------------------------------------------------------------------------------------------------------------------------------------------------------------------------------------------------------------------------------------------------------------------------------------------------------------------------------------------------------------------------------------------------------------------------------------------------------------------------------------------------------------------------------------------------------------|-------------------------------------------------------------------------------------|
| ✓ 4. (6, 10, 8)                                                                                                                                                                                                                                                                                                                                                                                                                                                                                                                                                                                                                                              |                                                                                     |
|                                                                                                                                                                                                                                                                                                                                                                                                                                                                                                                                                                                                                                                              | Question ID : <b>98958013091</b><br>Status : <b>Not Answered</b><br>Chosen Option : |
| .10 If CAB is coded as 6 and BED is coded as 40, then how will H                                                                                                                                                                                                                                                                                                                                                                                                                                                                                                                                                                                             | AD be coded as?                                                                     |
| Ans 🗙 1. 16                                                                                                                                                                                                                                                                                                                                                                                                                                                                                                                                                                                                                                                  |                                                                                     |
| × 2. 52                                                                                                                                                                                                                                                                                                                                                                                                                                                                                                                                                                                                                                                      |                                                                                     |
| 3. 32                                                                                                                                                                                                                                                                                                                                                                                                                                                                                                                                                                                                                                                        |                                                                                     |
| <b>X</b> 4. 46                                                                                                                                                                                                                                                                                                                                                                                                                                                                                                                                                                                                                                               |                                                                                     |
|                                                                                                                                                                                                                                                                                                                                                                                                                                                                                                                                                                                                                                                              | Question ID : <b>98958013083</b><br>Status : <b>Not Answered</b>                    |
| · · · · · · · · · · · · · · · · · · ·                                                                                                                                                                                                                                                                                                                                                                                                                                                                                                                                                                                                                        | Chosen Option :                                                                     |
| <ul> <li>11 Two statements are given followed by three conclusions numbered I, II and III. Assuming the if they seem to be at variance with commonly known facts, decide which of the conclusions lo statements.</li> <li>Statements:</li> <li>No crow is a bird.</li> <li>All birds are animals.</li> <li>Conclusions: <ol> <li>Some animals are crows.</li> <li>Some animals are birds.</li> <li>No animal is a crow.</li> </ol> </li> <li>Ans  <ol> <li>Conclusions I and III follows</li> <li>Some of the conclusions follows</li> <li>Only conclusion III follows</li> <li>Conclusion III and either conclusion I or III follows</li> </ol> </li> </ul> | gically follow(s) from the                                                          |
| 9.12 D, C का पुत्र और E का भाई है और E, F की भतीजी (niece) है। C, B की बहन है 3<br>पिता के दो बच्चे अर्थात एक पुत्र और एक पुत्री है। यदि A, F का पुत्र है तो, F का C से<br>Ans X 1. चचेरा भाई<br>2. बुआ<br>√ 2. बुआ<br>X 4. बहन                                                                                                                                                                                                                                                                                                                                                                                                                              | क्या संबंध है?<br>Question ID : <b>98958013085</b><br>Status : <b>Not Answered</b>  |
|                                                                                                                                                                                                                                                                                                                                                                                                                                                                                                                                                                                                                                                              |                                                                                     |