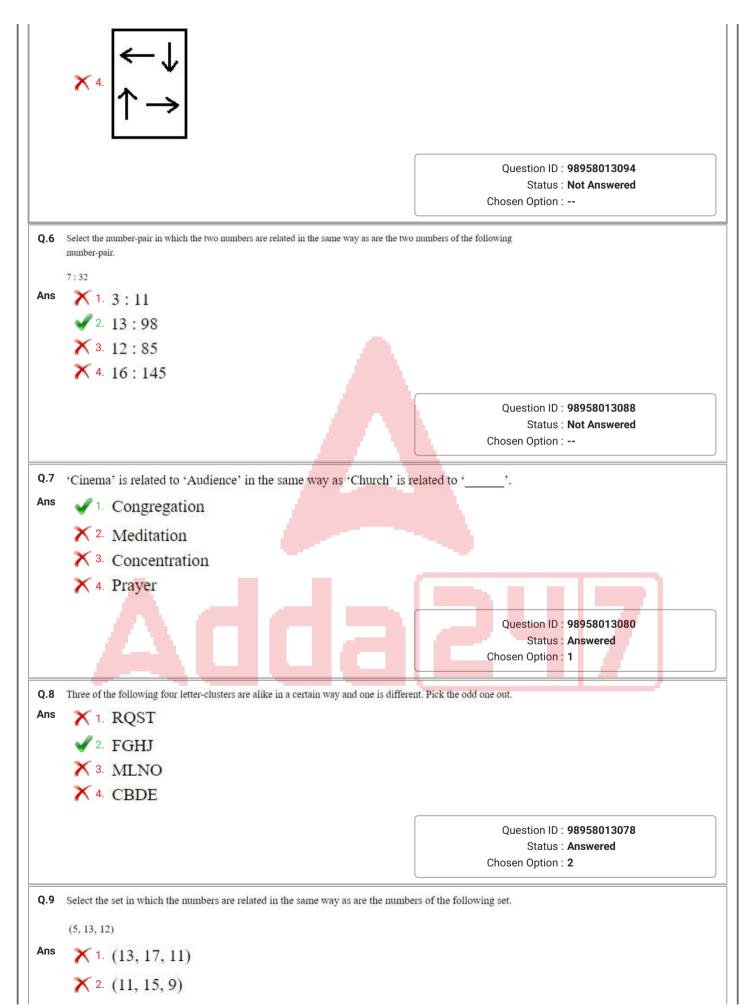

## **ATTEMPT FREE MOCK NOW**

| <b>×</b> ₃ (15, 19, 13)                                                                                                                                                                                                                                                                                                                                                                                                                                                                                                                                                                                                                                      |                                                                                     |
|--------------------------------------------------------------------------------------------------------------------------------------------------------------------------------------------------------------------------------------------------------------------------------------------------------------------------------------------------------------------------------------------------------------------------------------------------------------------------------------------------------------------------------------------------------------------------------------------------------------------------------------------------------------|-------------------------------------------------------------------------------------|
| ✓ 4. (6, 10, 8)                                                                                                                                                                                                                                                                                                                                                                                                                                                                                                                                                                                                                                              |                                                                                     |
|                                                                                                                                                                                                                                                                                                                                                                                                                                                                                                                                                                                                                                                              | Question ID : <b>98958013091</b><br>Status : <b>Not Answered</b><br>Chosen Option : |
| .10 If CAB is coded as 6 and BED is coded as 40, then how will H                                                                                                                                                                                                                                                                                                                                                                                                                                                                                                                                                                                             | AD be coded as?                                                                     |
| Ans 🗙 1. 16                                                                                                                                                                                                                                                                                                                                                                                                                                                                                                                                                                                                                                                  |                                                                                     |
| × 2. 52                                                                                                                                                                                                                                                                                                                                                                                                                                                                                                                                                                                                                                                      |                                                                                     |
| 3. 32                                                                                                                                                                                                                                                                                                                                                                                                                                                                                                                                                                                                                                                        |                                                                                     |
| <b>X</b> 4. 46                                                                                                                                                                                                                                                                                                                                                                                                                                                                                                                                                                                                                                               |                                                                                     |
|                                                                                                                                                                                                                                                                                                                                                                                                                                                                                                                                                                                                                                                              | Question ID : <b>98958013083</b><br>Status : <b>Not Answered</b>                    |
| · · · · · · · · · · · · · · · · · · ·                                                                                                                                                                                                                                                                                                                                                                                                                                                                                                                                                                                                                        | Chosen Option :                                                                     |
| <ul> <li>11 Two statements are given followed by three conclusions numbered I, II and III. Assuming the if they seem to be at variance with commonly known facts, decide which of the conclusions lo statements.</li> <li>Statements:</li> <li>No crow is a bird.</li> <li>All birds are animals.</li> <li>Conclusions: <ol> <li>Some animals are crows.</li> <li>Some animals are birds.</li> <li>No animal is a crow.</li> </ol> </li> <li>Ans  <ol> <li>Conclusions I and III follows</li> <li>Some of the conclusions follows</li> <li>Only conclusion III follows</li> <li>Conclusion III and either conclusion I or III follows</li> </ol> </li> </ul> | gically follow(s) from the                                                          |
| 9.12 D, C का पुत्र और E का भाई है और E, F की भतीजी (niece) है। C, B की बहन है 3<br>पिता के दो बच्चे अर्थात एक पुत्र और एक पुत्री है। यदि A, F का पुत्र है तो, F का C से<br>Ans X 1. चचेरा भाई<br>2. बुआ<br>√ 2. बुआ<br>X 4. बहन                                                                                                                                                                                                                                                                                                                                                                                                                              | क्या संबंध है?<br>Question ID : <b>98958013085</b><br>Status : <b>Not Answered</b>  |
|                                                                                                                                                                                                                                                                                                                                                                                                                                                                                                                                                                                                                                                              |                                                                                     |