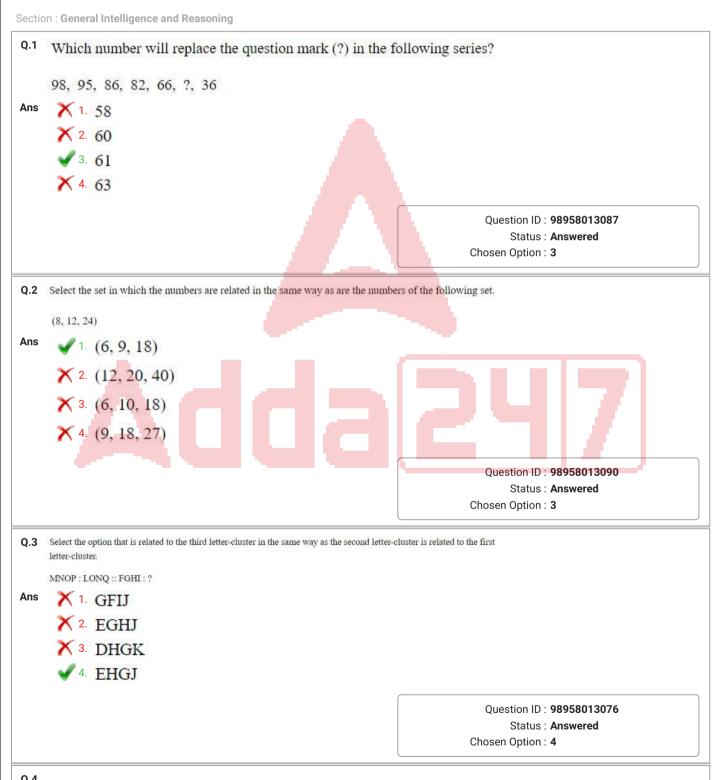

## **ATTEMPT FREE MOCK NOW**

| <b>×</b> ₃ (15, 19, 13)                                                                                                                                                                                                                                                                                                                                                                                                                                                                                                                                                                                                                                      |                                                                                     |
|--------------------------------------------------------------------------------------------------------------------------------------------------------------------------------------------------------------------------------------------------------------------------------------------------------------------------------------------------------------------------------------------------------------------------------------------------------------------------------------------------------------------------------------------------------------------------------------------------------------------------------------------------------------|-------------------------------------------------------------------------------------|
| ✓ 4. (6, 10, 8)                                                                                                                                                                                                                                                                                                                                                                                                                                                                                                                                                                                                                                              |                                                                                     |
|                                                                                                                                                                                                                                                                                                                                                                                                                                                                                                                                                                                                                                                              | Question ID : <b>98958013091</b><br>Status : <b>Not Answered</b><br>Chosen Option : |
| .10 If CAB is coded as 6 and BED is coded as 40, then how will H                                                                                                                                                                                                                                                                                                                                                                                                                                                                                                                                                                                             | AD be coded as?                                                                     |
| Ans 🗙 1. 16                                                                                                                                                                                                                                                                                                                                                                                                                                                                                                                                                                                                                                                  |                                                                                     |
| × 2. 52                                                                                                                                                                                                                                                                                                                                                                                                                                                                                                                                                                                                                                                      |                                                                                     |
| 3. 32                                                                                                                                                                                                                                                                                                                                                                                                                                                                                                                                                                                                                                                        |                                                                                     |
| <b>X</b> 4. 46                                                                                                                                                                                                                                                                                                                                                                                                                                                                                                                                                                                                                                               |                                                                                     |
|                                                                                                                                                                                                                                                                                                                                                                                                                                                                                                                                                                                                                                                              | Question ID : <b>98958013083</b><br>Status : <b>Not Answered</b>                    |
| · · · · · · · · · · · · · · · · · · ·                                                                                                                                                                                                                                                                                                                                                                                                                                                                                                                                                                                                                        | Chosen Option :                                                                     |
| <ul> <li>11 Two statements are given followed by three conclusions numbered I, II and III. Assuming the if they seem to be at variance with commonly known facts, decide which of the conclusions lo statements.</li> <li>Statements:</li> <li>No crow is a bird.</li> <li>All birds are animals.</li> <li>Conclusions: <ol> <li>Some animals are crows.</li> <li>Some animals are birds.</li> <li>No animal is a crow.</li> </ol> </li> <li>Ans  <ol> <li>Conclusions I and III follows</li> <li>Some of the conclusions follows</li> <li>Only conclusion III follows</li> <li>Conclusion III and either conclusion I or III follows</li> </ol> </li> </ul> | gically follow(s) from the                                                          |
| 9.12 D, C का पुत्र और E का भाई है और E, F की भतीजी (niece) है। C, B की बहन है 3<br>पिता के दो बच्चे अर्थात एक पुत्र और एक पुत्री है। यदि A, F का पुत्र है तो, F का C से<br>Ans X 1. चचेरा भाई<br>2. बुआ<br>√ 2. बुआ<br>X 4. बहन                                                                                                                                                                                                                                                                                                                                                                                                                              | क्या संबंध है?<br>Question ID : <b>98958013085</b><br>Status : <b>Not Answered</b>  |
|                                                                                                                                                                                                                                                                                                                                                                                                                                                                                                                                                                                                                                                              |                                                                                     |