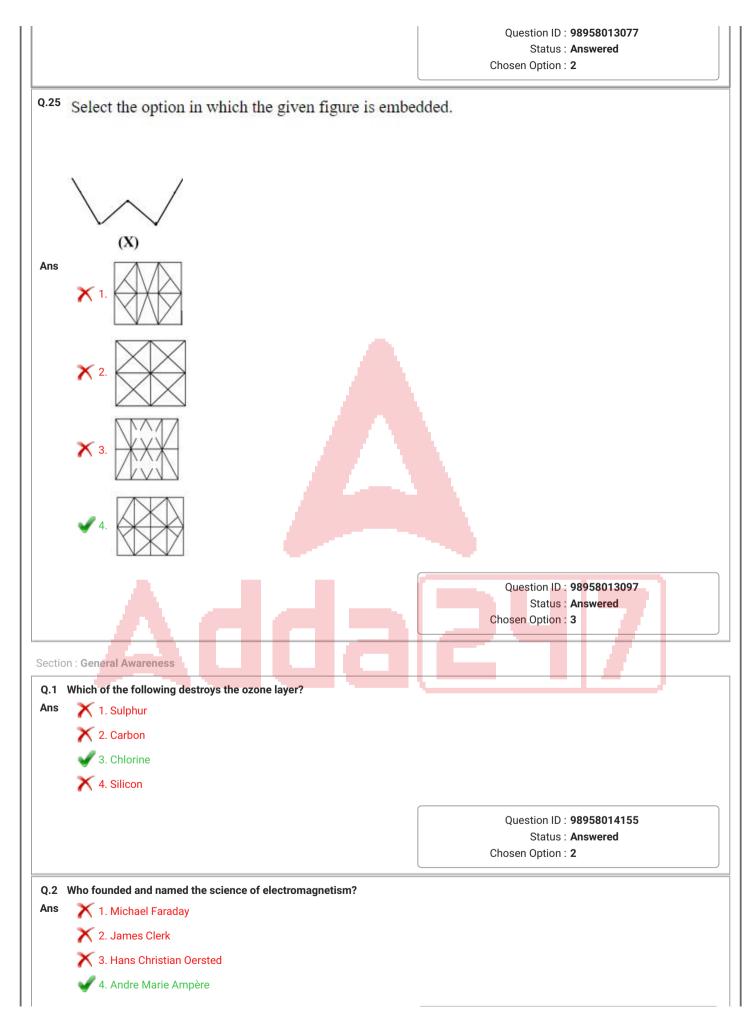

## **ATTEMPT FREE MOCK NOW**

| <b>×</b> ₃ (15, 19, 13)                                                                                                                                                                                                                                                                                                                                                                                                                                                                                                                                                                                                                                      |                                                                                     |
|--------------------------------------------------------------------------------------------------------------------------------------------------------------------------------------------------------------------------------------------------------------------------------------------------------------------------------------------------------------------------------------------------------------------------------------------------------------------------------------------------------------------------------------------------------------------------------------------------------------------------------------------------------------|-------------------------------------------------------------------------------------|
| ✓ 4. (6, 10, 8)                                                                                                                                                                                                                                                                                                                                                                                                                                                                                                                                                                                                                                              |                                                                                     |
|                                                                                                                                                                                                                                                                                                                                                                                                                                                                                                                                                                                                                                                              | Question ID : <b>98958013091</b><br>Status : <b>Not Answered</b><br>Chosen Option : |
| .10 If CAB is coded as 6 and BED is coded as 40, then how will H                                                                                                                                                                                                                                                                                                                                                                                                                                                                                                                                                                                             | AD be coded as?                                                                     |
| Ans 🗙 1. 16                                                                                                                                                                                                                                                                                                                                                                                                                                                                                                                                                                                                                                                  |                                                                                     |
| × 2. 52                                                                                                                                                                                                                                                                                                                                                                                                                                                                                                                                                                                                                                                      |                                                                                     |
| 3. 32                                                                                                                                                                                                                                                                                                                                                                                                                                                                                                                                                                                                                                                        |                                                                                     |
| <b>X</b> 4. 46                                                                                                                                                                                                                                                                                                                                                                                                                                                                                                                                                                                                                                               |                                                                                     |
|                                                                                                                                                                                                                                                                                                                                                                                                                                                                                                                                                                                                                                                              | Question ID : <b>98958013083</b><br>Status : <b>Not Answered</b>                    |
| · · · · · · · · · · · · · · · · · · ·                                                                                                                                                                                                                                                                                                                                                                                                                                                                                                                                                                                                                        | Chosen Option :                                                                     |
| <ul> <li>11 Two statements are given followed by three conclusions numbered I, II and III. Assuming the if they seem to be at variance with commonly known facts, decide which of the conclusions lo statements.</li> <li>Statements:</li> <li>No crow is a bird.</li> <li>All birds are animals.</li> <li>Conclusions: <ol> <li>Some animals are crows.</li> <li>Some animals are birds.</li> <li>No animal is a crow.</li> </ol> </li> <li>Ans  <ol> <li>Conclusions I and III follows</li> <li>Some of the conclusions follows</li> <li>Only conclusion III follows</li> <li>Conclusion III and either conclusion I or III follows</li> </ol> </li> </ul> | gically follow(s) from the                                                          |
| 9.12 D, C का पुत्र और E का भाई है और E, F की भतीजी (niece) है। C, B की बहन है 3<br>पिता के दो बच्चे अर्थात एक पुत्र और एक पुत्री है। यदि A, F का पुत्र है तो, F का C से<br>Ans X 1. चचेरा भाई<br>2. बुआ<br>√ 2. बुआ<br>X 4. बहन                                                                                                                                                                                                                                                                                                                                                                                                                              | क्या संबंध है?<br>Question ID : <b>98958013085</b><br>Status : <b>Not Answered</b>  |
|                                                                                                                                                                                                                                                                                                                                                                                                                                                                                                                                                                                                                                                              |                                                                                     |