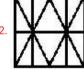

Q.17 How many triangles are there in the following figure?

Ans

X 1. 14

× 2. 13

X 3. 17

**4**. 15

Question ID: 98958014268

Status: Not Answered