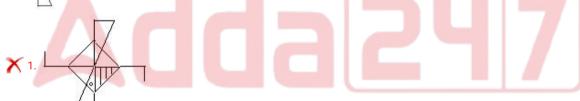

Chosen Option: 4

Q.5 A square paper is folded and cut as shown below. How will it appear when unfolded?

Ans

Question ID: 98958014272 Status: Answered

Chosen Option: 1

Q.6 Two statements are followed by three conclusions numbered I, II and III. Assuming the statements to be true, even if they do not conform to real-world knowledge, decide which of the conclusion(s) logically follows/follow from the statements.