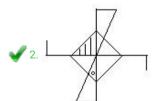

Chosen Option: 4

Q.5 A square paper is folded and cut as shown below. How will it appear when unfolded?

Ans

Question ID: 98958014272 Status: Answered

Chosen Option: 1

Q.6 Two statements are followed by three conclusions numbered I, II and III. Assuming the statements to be true, even if they do not conform to real-world knowledge, decide which of the conclusion(s) logically follows/follow from the statements.