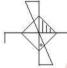

Chosen Option: 4

Q.5 A square paper is folded and cut as shown below. How will it appear when unfolded?

Ans

Question ID: 98958014272 Status: Answered

Chosen Option: 1

Q.6 Two statements are followed by three conclusions numbered I, II and III. Assuming the statements to be true, even if they do not conform to real-world knowledge, decide which of the conclusion(s) logically follows/follow from the statements.