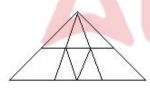

Q.17 How many triangles are there in the following figure?

Ans

X 1. 14

× 2. 13

X 3. 17

**4**. 15

Question ID: 98958014268

Status: Not Answered