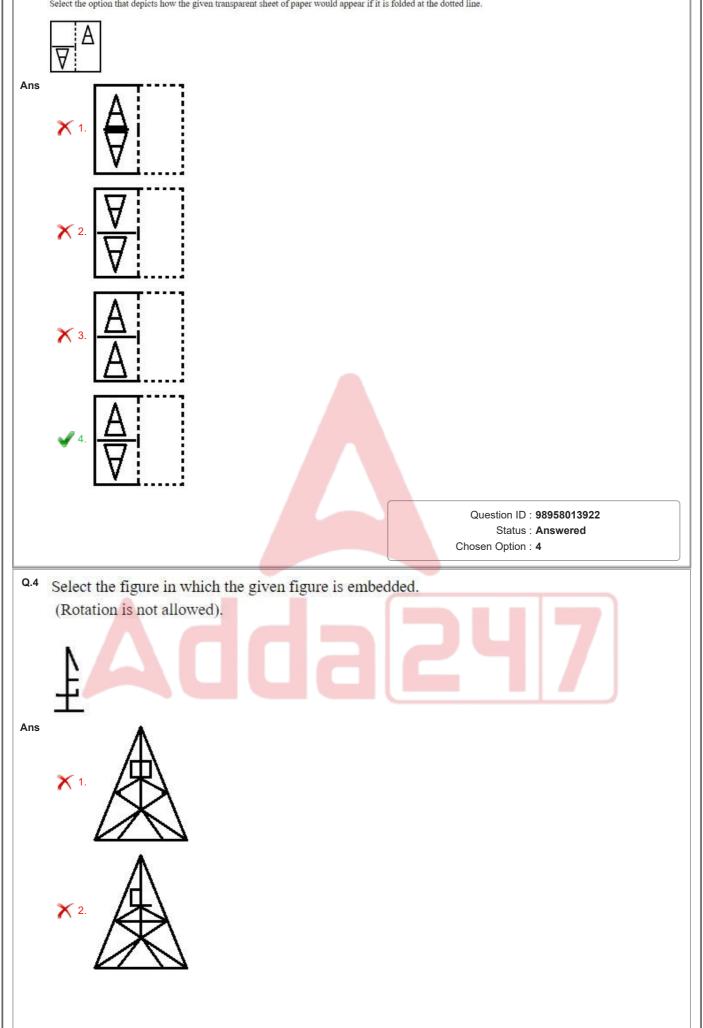

#### CGLE- Combined Graduate Level Tier-I, 2018 Examination

| 10:00 AM - 11:00 AM |
|---------------------|
| 12/06/2019          |
|                     |



# Test Prime

### ALL EXAMS, ONE SUBSCRIPTION



70,000+ Mock Tests



600+ Exam Covered



Personalised Report Card



Previous Year Papers



Unlimited Re-Attempt



500% Refund



#### **ATTEMPT FREE MOCK NOW**



tion that depicts how the given transparent sheet of paper would appear if it is folded at the dotted line.



















|            | <ul> <li>1. Kalsubai Shikhar</li> <li>2. Anjaneri</li> </ul>                                                                                                                                                            |                                                                       |
|------------|-------------------------------------------------------------------------------------------------------------------------------------------------------------------------------------------------------------------------|-----------------------------------------------------------------------|
|            | X 3. Salher