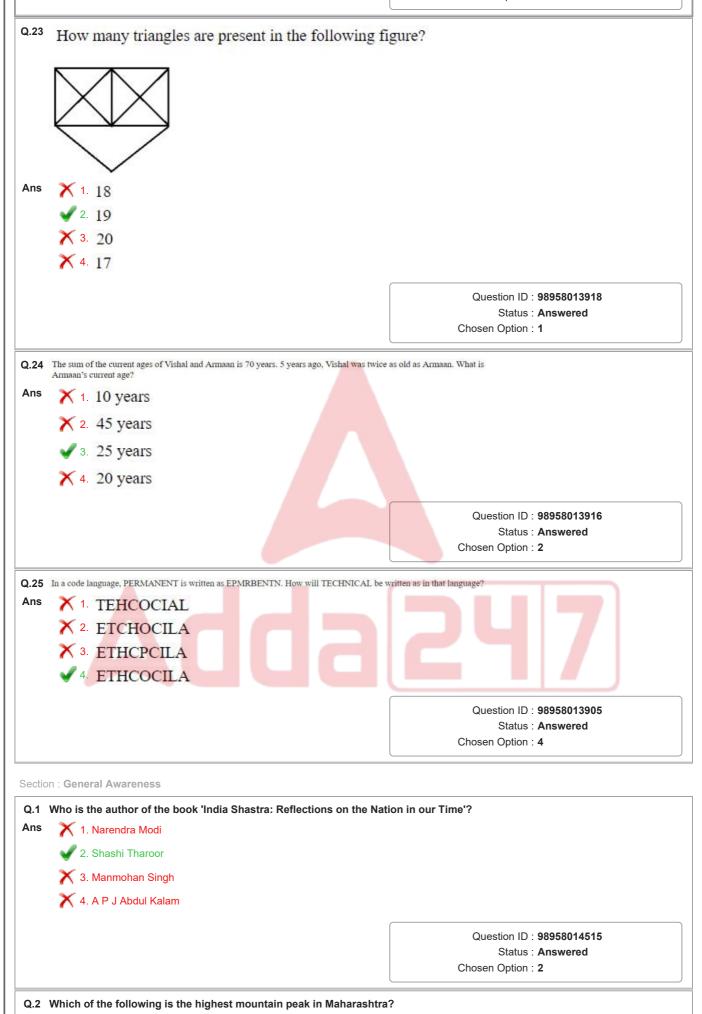

#### **ATTEMPT FREE MOCK NOW**

tion that depicts how the given transparent sheet of paper would appear if it is folded at the dotted line.

|            | <ul> <li>1. Kalsubai Shikhar</li> <li>2. Anjaneri</li> </ul>                                                                                                                                                            |                                                                       |
|------------|-------------------------------------------------------------------------------------------------------------------------------------------------------------------------------------------------------------------------|-----------------------------------------------------------------------|
|            | X 3. Salher                                                                                                                                                                                                             |                                                                       |
|            | X 4. Taramati                                                                                                                                                                                                           |                                                                       |
|            |                                                                                                                                                                                                                         |                                                                       |
|            |                                                                                                                                                                                                                         | Question ID : <b>98958014509</b><br>Status : <b>Answered</b>          |
|            |                                                                                                                                                                                                                         | Chosen Option : 1                                                     |
| Q.3        | Who was the last ruler of the Vaghela Dynasty of Gujarat after kingdom was passed to Alauddin Khilji?                                                                                                                   | er whose defeat the                                                   |
| Ans        | 🗙 1. Arjuna Deva                                                                                                                                                                                                        |                                                                       |
|            | 🗙 2. Saranga Deva                                                                                                                                                                                                       |                                                                       |
|            | ✔ 3. Karandev                                                                                                                                                                                                           |                                                                       |
|            | X 4. Rama                                                                                                                                                                                                               |                                                                       |
|            |                                                                                                                                                                                                                         |                                                                       |
|            |                                                                                                                                                                                                                         | Question ID : 98958014514<br>Status : Not Answered                    |
|            |                                                                                                                                                                                                                         | Chosen Option :                                                       |
| Q.5<br>Ans | <ul> <li>2. Ranjit Singh</li> <li>3. Duleep Singh</li> <li>4. Charat Singh</li> </ul> Dashain' is the grandest festival of <ul> <li>1. Bangladesh</li> <li>2. Bhutan</li> <li>3. Sri Lanka</li> <li>4. Nepal</li> </ul> | Question ID : 98958014513<br>Status : Not Answered<br>Chosen Option : |
|            |                                                                                                                                                                                                                         | Status : Not Answered<br>Chosen Option :                              |
| Q.6<br>Ans | <ul> <li>Which Indian badminton player was runner-up at the 2019 State</li> <li>1. Kidambi Srikanth</li> <li>2. Chetan Anand</li> <li>3. Sai Praneeth</li> <li>4. Parupalli Kashyap</li> </ul>                          | viss Open tournament?                                                 |
|            |                                                                                                                                                                                                                         | Question ID : <b>98958014521</b><br>Status : <b>Answered</b>          |