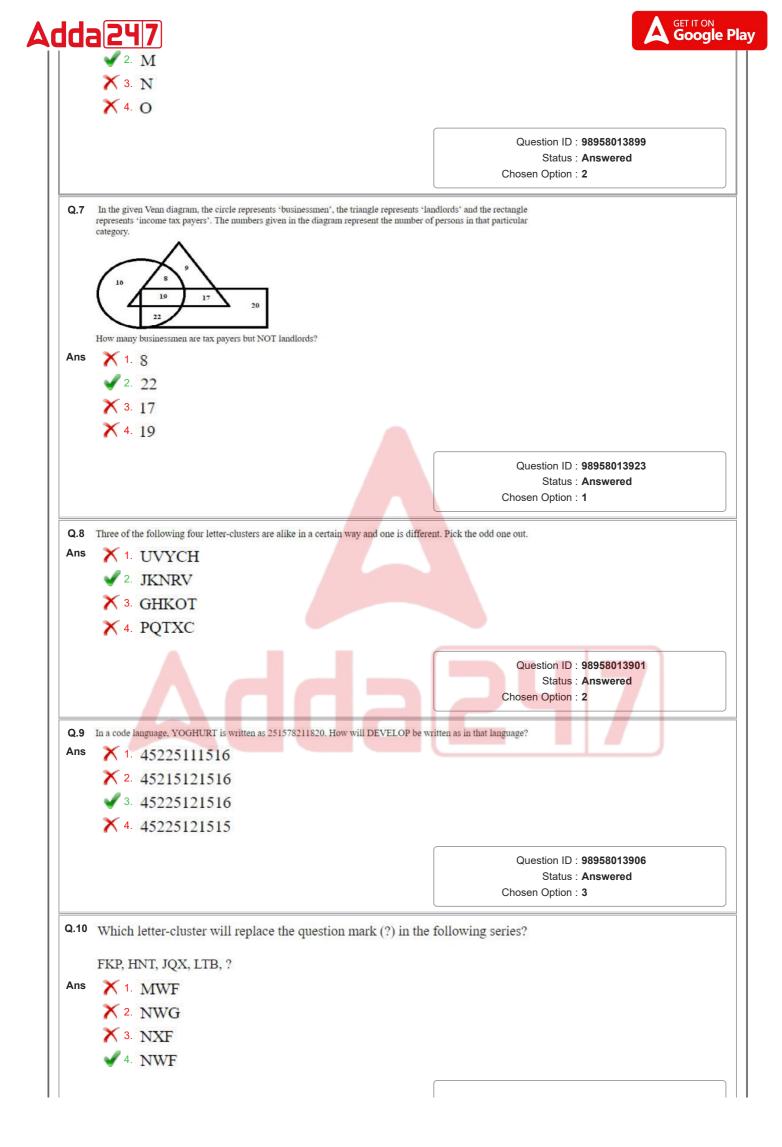

## Adda 247

Chosen Option : --

| ۱ns  | What is the distinctive characteristic of 'marsupials'?<br>1. They lay eggs                                                                                                                                                                                                                                                         |                                                                                                                              |                                              |
|------|-------------------------------------------------------------------------------------------------------------------------------------------------------------------------------------------------------------------------------------------------------------------------------------------------------------------------------------|------------------------------------------------------------------------------------------------------------------------------|----------------------------------------------|
|      | 2. They hibernate in winter                                                                                                                                                                                                                                                                                                         |                                                                                                                              |                                              |
|      |                                                                                                                                                                                                                                                                                                                                     |                                                                                                                              |                                              |
|      | 3. They carry young ones in pouches                                                                                                                                                                                                                                                                                                 |                                                                                                                              |                                              |
|      | X 4. They migrate from one place to another                                                                                                                                                                                                                                                                                         |                                                                                                                              |                                              |
|      |                                                                                                                                                                                                                                                                                                                                     | Question ID :                                                                                                                | 98958014505                                  |
|      |                                                                                                                                                                                                                                                                                                                                     |                                                                                                                              | Answered                                     |
|      |                                                                                                                                                                                                                                                                                                                                     | Chosen Option :                                                                                                              | 3                                            |
| Q.19 | Which of the following countries is the largest producer of wheat in                                                                                                                                                                                                                                                                | the world?                                                                                                                   |                                              |
| Ans  | X 1. Bangladesh                                                                                                                                                                                                                                                                                                                     |                                                                                                                              |                                              |
|      | 🗙 2. Myanmar (Burma)                                                                                                                                                                                                                                                                                                                |                                                                                                                              |                                              |
|      | 🗙 3. India                                                                                                                                                                                                                                                                                                                          |                                                                                                                              |                                              |
|      | 4. China                                                                                                                                                                                                                                                                                                                            |                                                                                                                              |                                              |
|      | •                                                                                                                                                                                                                                                                                                                                   |                                                                                                                              |                                              |
|      |                                                                                                                                                                                                                                                                                                                                     |                                                                                                                              | 98958014508<br>Answered                      |
|      |                                                                                                                                                                                                                                                                                                                                     | Chosen Option :                                                                                                              |                                              |
|      |                                                                                                                                                                                                                                                                                                                                     |                                                                                                                              |                                              |
|      | To which of the following Indian states does the tribe of 'Nyishi' bel                                                                                                                                                                                                                                                              | long?                                                                                                                        |                                              |
| Ans  | 1. Tamil Nadu                                                                                                                                                                                                                                                                                                                       |                                                                                                                              |                                              |
|      | 2. Bihar                                                                                                                                                                                                                                                                                                                            |                                                                                                                              |                                              |
|      | 2. Anunachal Dradach                                                                                                                                                                                                                                                                                                                |                                                                                                                              |                                              |
|      | ✓ 3. Arunachal Pradesh                                                                                                                                                                                                                                                                                                              |                                                                                                                              |                                              |
|      | 4. Chhattisgarh                                                                                                                                                                                                                                                                                                                     |                                                                                                                              |                                              |
|      |                                                                                                                                                                                                                                                                                                                                     | Question ID                                                                                                                  | 98958014500                                  |
|      |                                                                                                                                                                                                                                                                                                                                     |                                                                                                                              | 98958014500<br>Not Answered                  |
|      |                                                                                                                                                                                                                                                                                                                                     |                                                                                                                              | Not Answered                                 |
| 0.21 | 4. Chhattisgarh                                                                                                                                                                                                                                                                                                                     | Status :<br>Chosen Option :                                                                                                  | Not Answered                                 |
|      |                                                                                                                                                                                                                                                                                                                                     | Status :<br>Chosen Option :                                                                                                  | Not Answered                                 |
|      | A. Chhattisgarh                                                                                                                                                                                                                                                                                                                     | Status :<br>Chosen Option :                                                                                                  | Not Answered                                 |
|      | A. Chhattisgarh                                                                                                                                                                                                                                                                                                                     | Status :<br>Chosen Option :                                                                                                  | Not Answered                                 |
|      | A. Chhattisgarh<br>Rajat has hypermetropia. What type of lens will the ophthalmologis<br>correct his vision?                                                                                                                                                                                                                        | Status :<br>Chosen Option :                                                                                                  | Not Answered                                 |
|      | Kajat has hypermetropia. What type of lens will the ophthalmologis correct his vision?         1. Bifocal         2. Concave                                                                                                                                                                                                        | Status :<br>Chosen Option :                                                                                                  | Not Answered                                 |
|      | <ul> <li>A. Chhattisgarh</li> <li>Rajat has hypermetropia. What type of lens will the ophthalmologis correct his vision?</li> <li>1. Bifocal</li> <li>2. Concave</li> <li>3. Progressive</li> </ul>                                                                                                                                 | Status :<br>Chosen Option :<br>trecommend to                                                                                 | Not Answered                                 |
|      | <ul> <li>A. Chhattisgarh</li> <li>Rajat has hypermetropia. What type of lens will the ophthalmologis correct his vision?</li> <li>1. Bifocal</li> <li>2. Concave</li> <li>3. Progressive</li> </ul>                                                                                                                                 | Status :<br>Chosen Option :<br>it recommend to<br>Question ID :                                                              | Not Answered                                 |
|      | <ul> <li>A. Chhattisgarh</li> <li>Rajat has hypermetropia. What type of lens will the ophthalmologis correct his vision?</li> <li>1. Bifocal</li> <li>2. Concave</li> <li>3. Progressive</li> </ul>                                                                                                                                 | Status :<br>Chosen Option :<br>it recommend to<br>Question ID :                                                              | Not Answered                                 |
| Ans  | A. Chhattisgarh<br>Rajat has hypermetropia. What type of lens will the ophthalmologis correct his vision?<br>1. Bifocal<br>2. Concave<br>3. Progressive<br>4. Convex                                                                                                                                                                | Status :<br>Chosen Option :<br>it recommend to<br>Question ID :<br>Status :<br>Chosen Option :                               | Not Answered                                 |
| Ans  | A. Chhattisgarh  Rajat has hypermetropia. What type of lens will the ophthalmologis correct his vision?  1. Bifocal  2. Concave  3. Progressive  4. Convex  has been established as the annual 'International Day of Hap                                                                                                            | Status :<br>Chosen Option :<br>it recommend to<br>Question ID :<br>Status :<br>Chosen Option :                               | Not Answered                                 |
| Ans  | A. Chhattisgarh  Rajat has hypermetropia. What type of lens will the ophthalmologis correct his vision?  1. Bifocal  2. Concave  3. Progressive  4. Convex  has been established as the annual 'International Day of Hap  1. 20th March                                                                                             | Status :<br>Chosen Option :<br>it recommend to<br>Question ID :<br>Status :<br>Chosen Option :                               | Not Answered                                 |
| Ans  | A. Chhattisgarh<br>Rajat has hypermetropia. What type of lens will the ophthalmologis correct his vision?<br>1. Bifocal<br>2. Concave<br>3. Progressive<br>4. Convex<br>has been established as the annual 'International Day of Hap<br>1. 20th March<br>2. 31st March<br>2. 31st March                                             | Status :<br>Chosen Option :<br>it recommend to<br>Question ID :<br>Status :<br>Chosen Option :                               | Not Answered                                 |
| Ans  | Rajat has hypermetropia. What type of lens will the ophthalmologis correct his vision? <ul> <li>1. Bifocal</li> <li>2. Concave</li> <li>3. Progressive</li> <li>4. Convex</li> </ul> has been established as the annual 'International Day of Hap <ul> <li>1. 20th March</li> <li>2. 31st March</li> <li>3. 15th January</li> </ul> | Status :<br>Chosen Option :<br>it recommend to<br>Question ID :<br>Status :<br>Chosen Option :                               | Not Answered                                 |
| Ans  | A. Chhattisgarh<br>Rajat has hypermetropia. What type of lens will the ophthalmologis correct his vision?<br>1. Bifocal<br>2. Concave<br>3. Progressive<br>4. Convex<br>has been established as the annual 'International Day of Hap<br>1. 20th March<br>2. 31st March<br>2. 31st March                                             | Status :<br>Chosen Option :<br>it recommend to<br>Question ID :<br>Status :<br>Chosen Option :                               | Not Answered                                 |
| Ans  | Rajat has hypermetropia. What type of lens will the ophthalmologis correct his vision? <ul> <li>1. Bifocal</li> <li>2. Concave</li> <li>3. Progressive</li> <li>4. Convex</li> </ul> has been established as the annual 'International Day of Hap <ul> <li>1. 20th March</li> <li>2. 31st March</li> <li>3. 15th January</li> </ul> | Status :<br>Chosen Option :<br>at recommend to<br>Question ID :<br>Status :<br>Chosen Option :<br>ppiness'.                  | Not Answered<br>98958014503<br>Answered<br>1 |
|      | Rajat has hypermetropia. What type of lens will the ophthalmologis correct his vision? <ul> <li>1. Bifocal</li> <li>2. Concave</li> <li>3. Progressive</li> <li>4. Convex</li> </ul> has been established as the annual 'International Day of Hap <ul> <li>1. 20th March</li> <li>2. 31st March</li> <li>3. 15th January</li> </ul> | Status :<br>Chosen Option :<br>at recommend to<br>Question ID :<br>Status :<br>Chosen Option :<br>ppiness'.<br>Question ID : | Not Answered                                 |