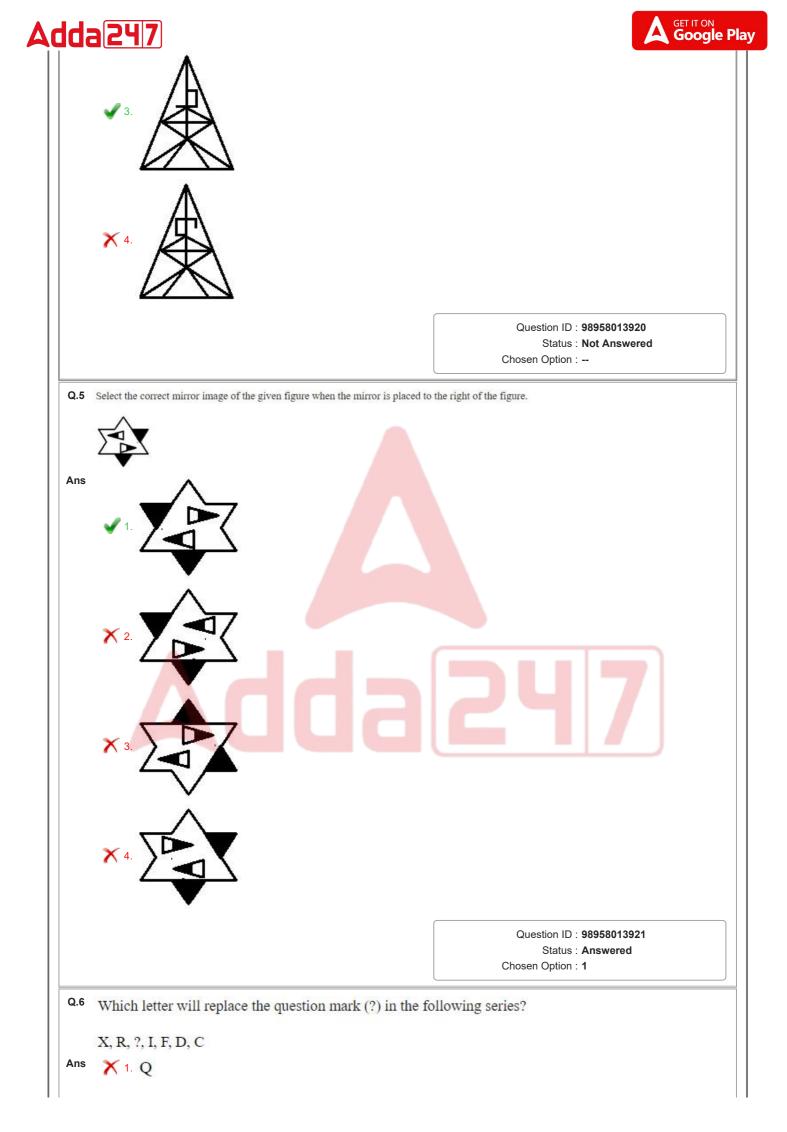

#### CGLE- Combined Graduate Level Tier-I, 2018 Examination

| 10:00 AM - 11:00 AM |
|---------------------|
| 12/06/2019          |
|                     |



# Test Prime

### ALL EXAMS, ONE SUBSCRIPTION



70,000+ Mock Tests



600+ Exam Covered



Personalised Report Card



Previous Year Papers



Unlimited Re-Attempt



500% Refund



#### **ATTEMPT FREE MOCK NOW**



tion that depicts how the given transparent sheet of paper would appear if it is folded at the dotted line.



















|            | <ul> <li>1. Kalsubai Shikhar</li> <li>2. Anjaneri</li> </ul>                                                                                                                                                            |                                                                       |
|------------|-------------------------------------------------------------------------------------------------------------------------------------------------------------------------------------------------------------------------|-----------------------------------------------------------------------|
|            | X 3. Salher