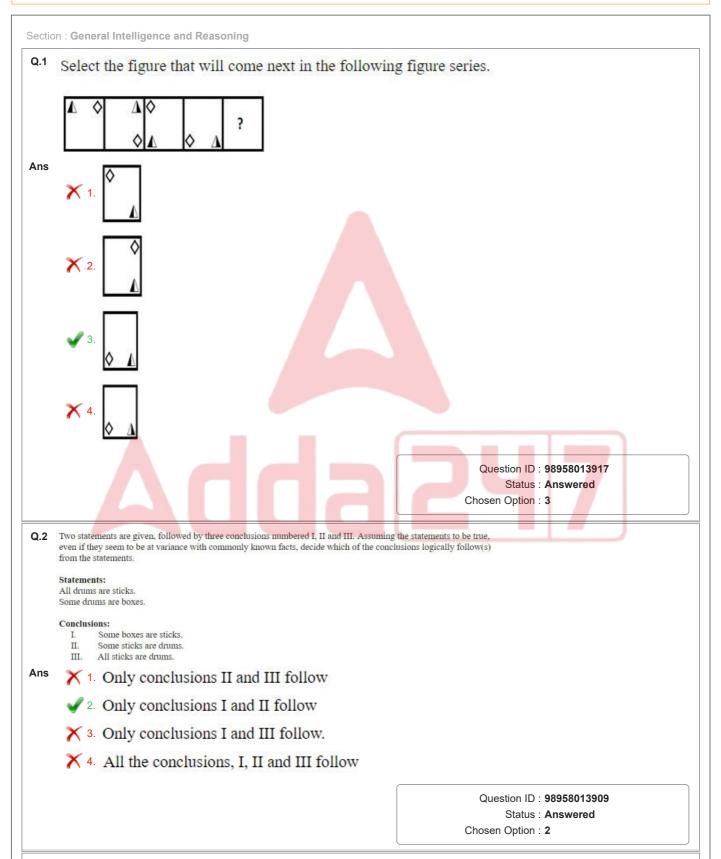

#### CGLE- Combined Graduate Level Tier-I, 2018 Examination

| 10:00 AM - 11:00 AM |
|---------------------|
| 12/06/2019          |
|                     |



# Test Prime

### ALL EXAMS, ONE SUBSCRIPTION



70,000+ Mock Tests



600+ Exam Covered



Personalised Report Card



Previous Year Papers



Unlimited Re-Attempt



500% Refund



#### **ATTEMPT FREE MOCK NOW**



tion that depicts how the given transparent sheet of paper would appear if it is folded at the dotted line.



















|            | <ul> <li>1. Kalsubai Shikhar</li> <li>2. Anjaneri</li> </ul>                                                                                                                                                            |                                                                       |
|------------|---------------------------------------------------------------------------------------------------------------------------------------