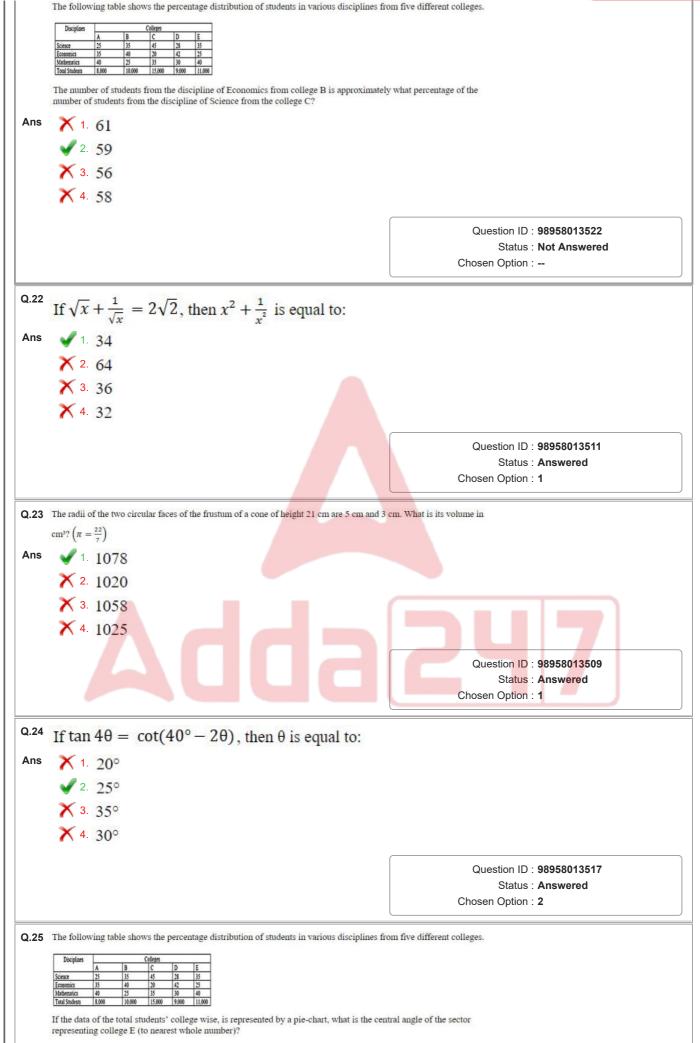

|                                                                                    |
|          |                                                                                                                                      |                                                                                    |
|          |                                                                                                                                      | Question ID : 98958013504                                                          |
|          |                                                                                                                                      | Status : Not Answered                                                              |













|            | <b>X</b> 4. 73°                                                                                                                                                                                                                                                                                                                                                                                    |                                                                                          |
|------------|-------------------------------------------------------------------------------------------------------------------------------------------------------------------------------------------------------------------------------------------------------------------------------------------------