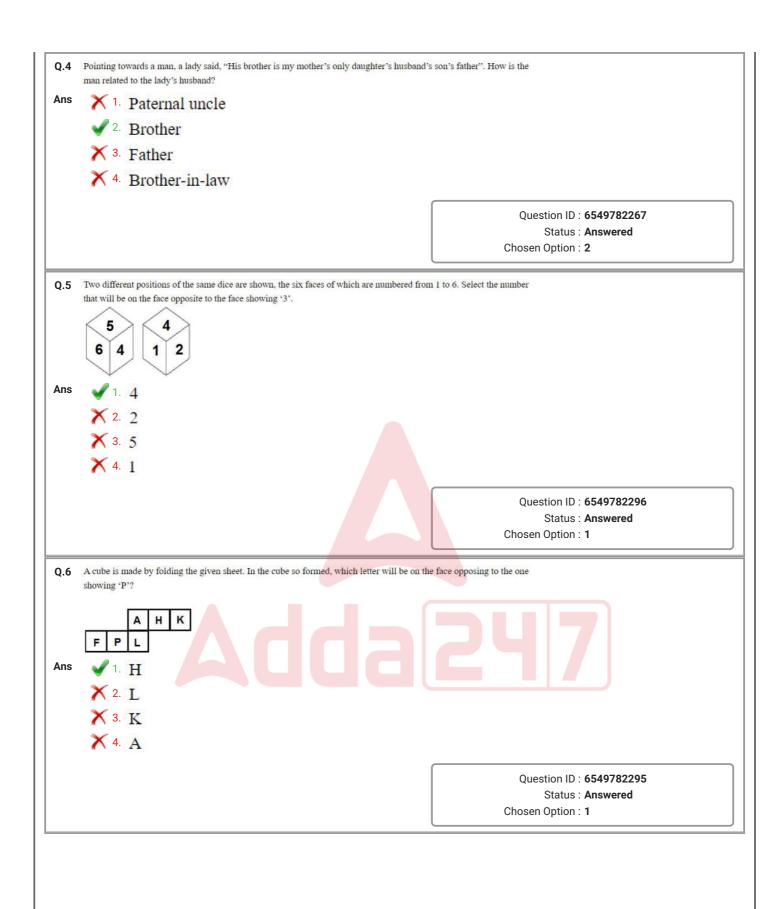

| Sectio | n : General Intelligence and Reasoning                                                                                                                                              |
|--------|-------------------------------------------------------------------------------------------------------------------------------------------------------------------------------------|
| Q.1    | Which number will replace the question mark (?) in the following series?                                                                                                            |
|        | 16, 32, ? , 192, 576, 1152                                                                                                                                                          |
| Ans    | X 1. 48                                                                                                                                                                             |
|        | 2. 80                                                                                                                                                                               |
|        | <b>X</b> 3. 64                                                                                                                                                                      |
|        | 4. 96                                                                                                                                                                               |
|        | Question ID : <b>6549782273</b><br>Status : <b>Answered</b><br>Chosen Option : <b>4</b>                                                                                             |
| Q.2    | Which number will replace the question mark (?) in the following series?                                                                                                            |
|        | 46, 66, 94, 132, 182, ?                                                                                                                                                             |
| Ans    | 1. 246                                                                                                                                                                              |
|        | 2. 292                                                                                                                                                                              |
|        | × 3. 220                                                                                                                                                                            |
|        | <b>X</b> 4. 232                                                                                                                                                                     |
|        | Question ID : 6549782274                                                                                                                                                            |
|        | Status : Answered                                                                                                                                                                   |
|        | Chosen Option : 1                                                                                                                                                                   |
| Q.3    | Select the option that is related to the third letter-cluster in the same way as the second letter-cluster is related to the first letter-cluster.<br>FOREST : TSROFE :: MOVING : ? |
| Ans    | × 1. OVINMG                                                                                                                                                                         |
|        | × 2. GIMNOV                                                                                                                                                                         |
|        | X 3. VOMNGI                                                                                                                                                                         |
|        | 4. VONMIG                                                                                                                                                                           |
|        | Question ID : 6549782259                                                                                                                                                            |
|        | Status : Not Attempted and<br>Marked For Review                                                                                                                                     |
|        | Chosen Option :                                                                                                                                                                     |
|        |                                                                                                                                                                                     |