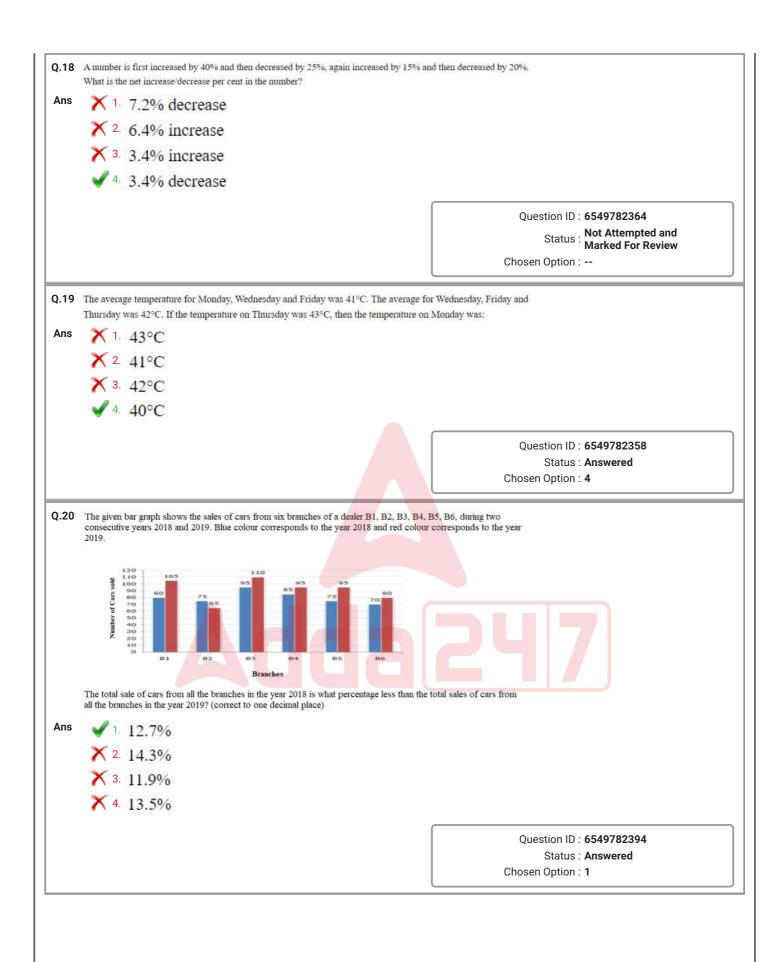

|
|      |                                                                                                                                                              |                                                                                         |
|      |                                                                                                                                                              | Question ID : 6549782365                                                                |
|      |                                                                                                                                                              | Question ID : <b>6549782365</b><br>Status : <b>Answered</b><br>Chosen Option : <b>2</b> |





























| 0.28 | If 25% of 400 + 35% of 1260 + 27% of $1800 = 1020 + x$ , then the value of x lies between:                     |  |  |
|------|----------------------------------------------------------------------------------------------------------------|--|--|
| Ans  |                                                                                                                |  |  |
|      | × 2. 0 to 5                                                                                                    |  |  |
|      | × 3. 11 to 15                                                                                                  |  |  |
|      | × 4. 16 to 20                                                                                                  |  |  |
|      | <b>4<