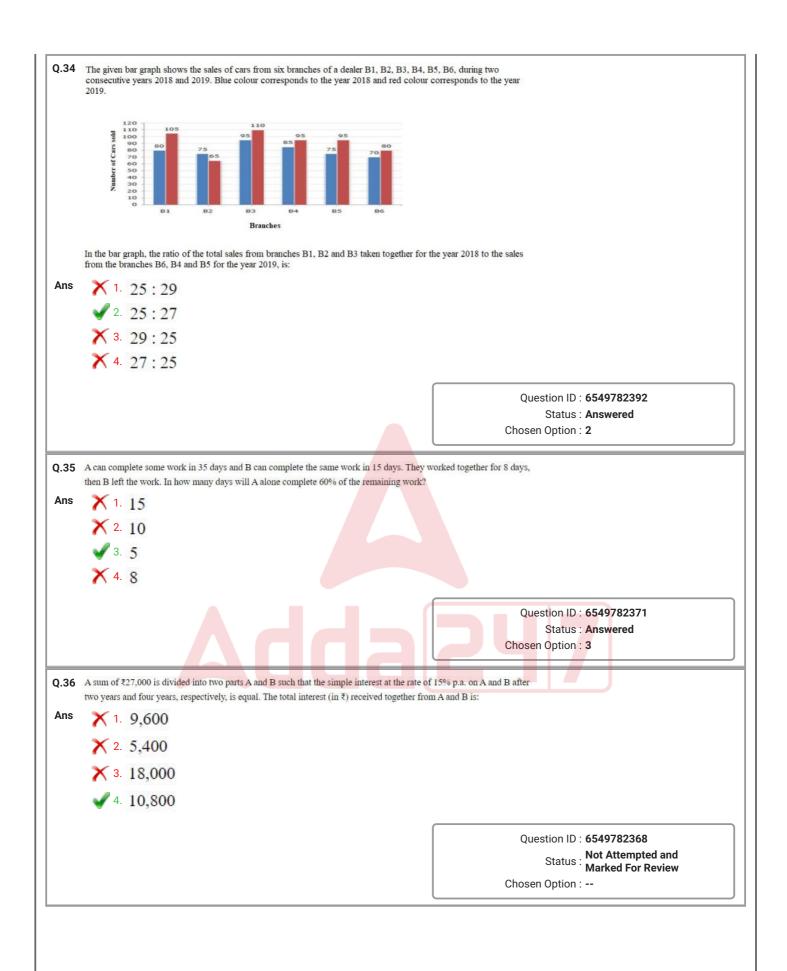

|  |  |
|      | × 3. 21°                                                                                                       |  |  |
|      | × 4 24°                                                                                                        |  |  |
|      |                                                                                                                |  |  |
|      | Question ID : 6549782389                                                                                       |  |  |
|      | Status : Answered<br>Chosen Option : 1                                                                         |  |  |
|      |                                                                                                                |  |  |









































| 0.50   | Let A and B be two towers with same base. From the midpoint of the line joining their fe                                                            | at the angles of elevation                                  |  |
|--------|-----------------------------------------------------------------------------------------------------------------------------------------------------|-------------------------------------------------------------|--|
| 4.00   | of the tops of A and B are 30° and 60°, respectively. The ratio of the heights of B and A                                                           | is:                                                         |  |
| Ans    | × 1.1:3