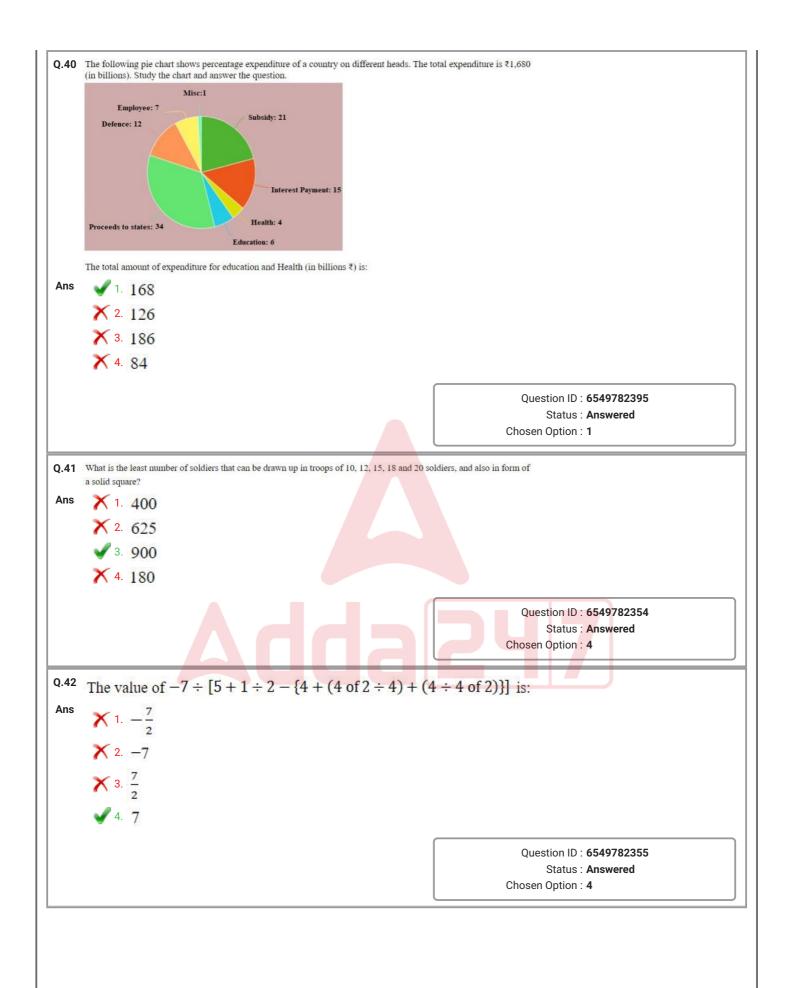

|  |  |
|      | × 3. 21°                                                                                                       |  |  |
|      | × 4 24°                                                                                                        |  |  |
|      |                                                                                                                |  |  |
|      | Question ID : 6549782389                                                                                       |  |  |
|      | Status : Answered<br>Chosen Option : 1                                                                         |  |  |
|      |                                                                                                                |  |  |









































| 0.50   | Let A and B be two towers with same base. From the midpoint of the line joining their fe                                                            | at the angles of elevation                                  |  |
|--------|-----------------------------------------------------------------------------------------------------------------------------------------------------|-------------------------------------------------------------|--|
| 4.00   | of the tops of A and B are 30° and 60°, respectively. The ratio of the heights of B and A                                                           | is:                                                         |  |
| Ans    | × 1.1:3