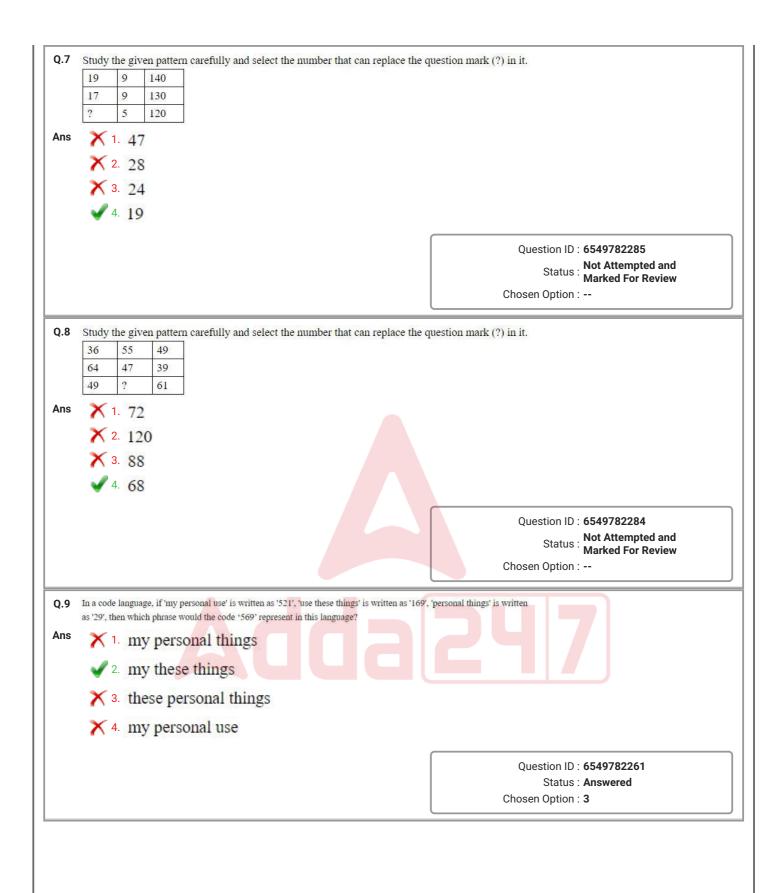

| Q.13 | Select the number-pair in which the two numbers are related in the same way as are the two numbers of the following number-pair.<br>7 : 198 |
|------|---------------------------------------------------------------------------------------------------------------------------------------------|
| Ans  | × 1.9:162                                                                                                                                   |
|      | × 2. 5 : 240                                                                                                                                |
|      | × 3. 6:72                                                                                                                                   |
|      | 4. 8:228                                                                                                                                    |
|      |                                                                                                                                             |
|      | Question ID : <b>6549782278</b><br>Status : <b>Answered</b>                                                                                 |
|      | Chosen Option : 4                                                                                                                           |
| Q.14 | What was the day of the week on 24 <sup>th</sup> October 2011?                                                                              |
| Ans  | X 1. Wednesday                                                                                                                              |
|      | 2. Monday                                                                                                                                   |
|      | X 3. Tuesday                                                                                                                                |
|      | X 4. Saturday                                                                                                                               |
|      | - Saturday                                                                                                                                  |
|      | Question ID : 6549782277                                                                                                                    |
|      | Status : <b>Answered</b><br>Chosen Option : <b>2</b>                                                                                        |
|      |                                                                                                                                             |
| Q.15 | Select the option that represents the correct order of the given words as they would appear in an English dictionary.<br>1. Lexicon         |
|      | 2. Lacuna<br>3. Lacerate                                                                                                                    |
|      | 4. Lactation<br>5. Locust                                                                                                                   |
| Ans  | ✓ 1. 3, 4, 2, 1, 5                                                                                                                          |
|      | × 2. 3, 2, 4, 1, 5                                                                                                                          |
|      | × 3. 3, 4, 2, 5, 1                                                                                                                          |
|      | <b>×</b> 4, 3, 2, 1, 5                                                                                                                      |
|      |                                                                                                                                             |
|      | Question ID : <b>6549782254</b>                                                                                                             |
|      | Status : <b>Answered</b><br>Chosen Option : <b>1</b>                                                                                        |
|      |                                                                                                                                             |