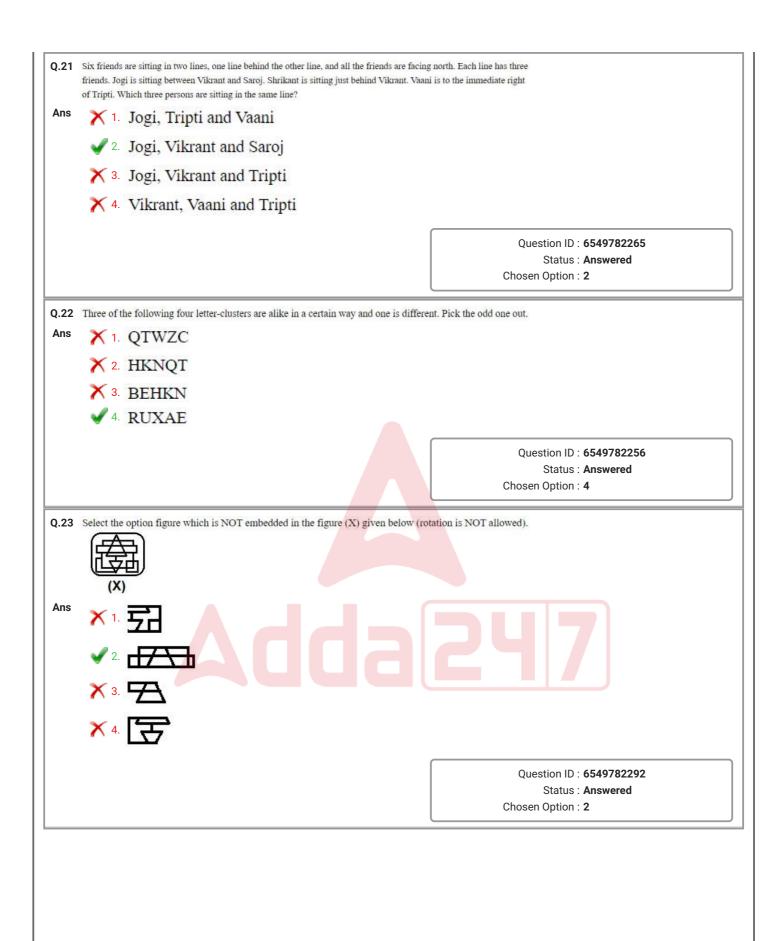

|
|      | <b>×</b> 4, 3, 2, 1, 5                                                                                                                      |
|      |                                                                                                                                             |
|      | Question ID : <b>6549782254</b>                                                                                                             |
|      | Status : <b>Answered</b><br>Chosen Option : <b>1</b>                                                                                        |
|      |                                                                                                                                             |









































| 0 31        |                                                                                                                                                                                                    |                                                                                                                            |
|-------------|----------------------------------------------------------------------------------------------------------------------------------------------------------------------------------------------------|----------------------------------------------------------------------------------------------------------------------------|
| Q.51        | In the following Venn diagram, the 'Rectangle' stands for 'Judges', the 'Triangle' s