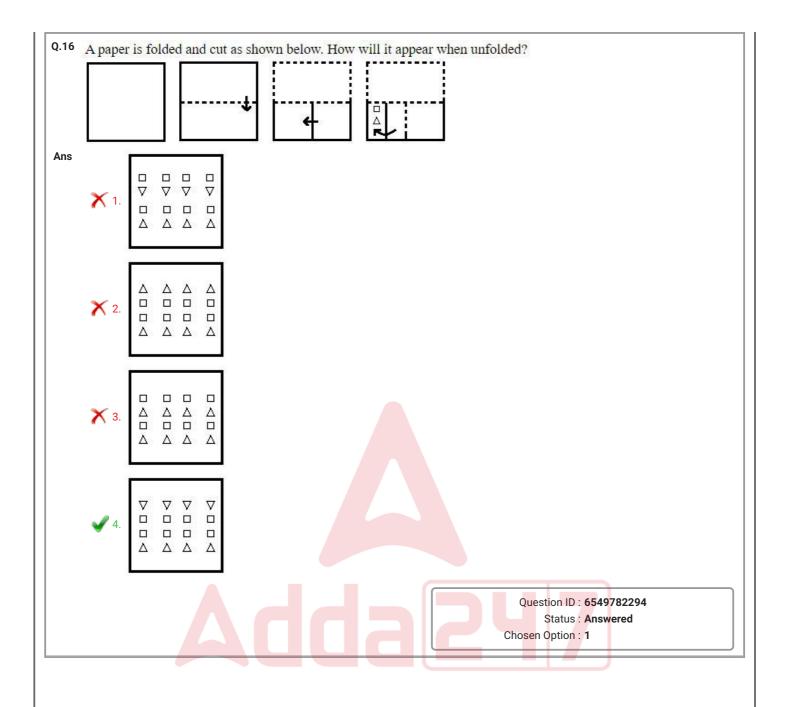

|
|      | <b>×</b> 4, 3, 2, 1, 5                                                                                                                      |
|      |                                                                                                                                             |
|      | Question ID : <b>6549782254</b>                                                                                                             |
|      | Status : <b>Answered</b><br>Chosen Option : <b>1</b>                                                                                        |
|      |                                                                                                                                             |









































| 0 31        |                                                                                                                                                                                                    |                                                                                                                            |
|-------------|----------------------------------------------------------------------------------------------------------------------------------------------------------------------------------------------------|----------------------------------------------------------------------------------------------------------------------------|
| Q.51        | In the following Venn diagram, the 'Rectangle' stands for 'Judges', the