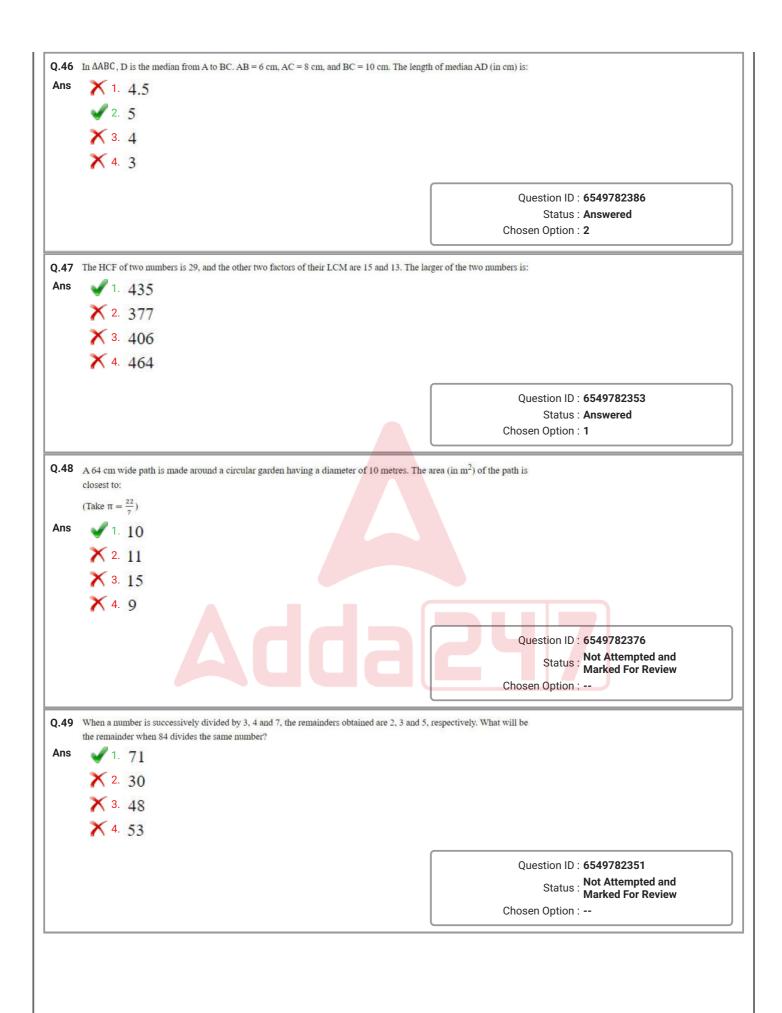

| × 3. 21°                                                                                                       |  |  |
|      | × 4 24°                                                                                                        |  |  |
|      |                                                                                                                |  |  |
|      | Question ID : 6549782389                                                                                       |  |  |
|      | Status : Answered<br>Chosen Option : 1                                                                         |  |  |
|      |                                                                                                                |  |  |









































| 0.50   | Let A and B be two towers with same base. From the midpoint of the line joining their fe                                                            | at the angles of elevation                                  |  |
|--------|-----------------------------------------------------------------------------------------------------------------------------------------------------|-------------------------------------------------------------|--|
| 4.00   | of the tops of A and B are 30° and 60°, respectively. The ratio of the heights of B and A                                                           | is:                                                         |  |
| Ans    | × 1.1:3