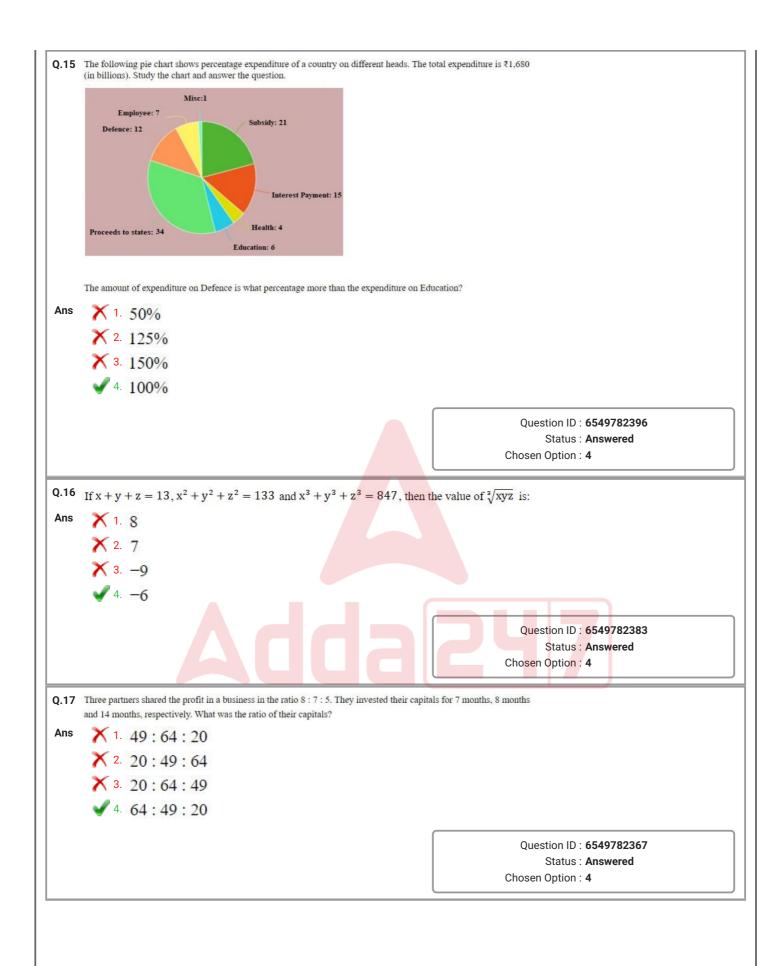

|
|      |                                                                                                                                                              |                                                                                         |
|      |                                                                                                                                                              | Question ID : 6549782365                                                                |
|      |                                                                                                                                                              | Question ID : <b>6549782365</b><br>Status : <b>Answered</b><br>Chosen Option : <b>2</b> |





























| 0.28 | If 25% of 400 + 35% of 1260 + 27% of $1800 = 1020 + x$ , then the value of x lies between:                     |  |  |
|------|----------------------------------------------------------------------------------------------------------------|--|--|
| Ans  |                                                                                                                |  |  |
|      | × 2. 0 to 5                                                                                                    |  |  |
|      | × 3. 11 to 15                                                                                                  |  |  |
|      | × 4. 16 to 20                                                                                                  |  |  |
|      |