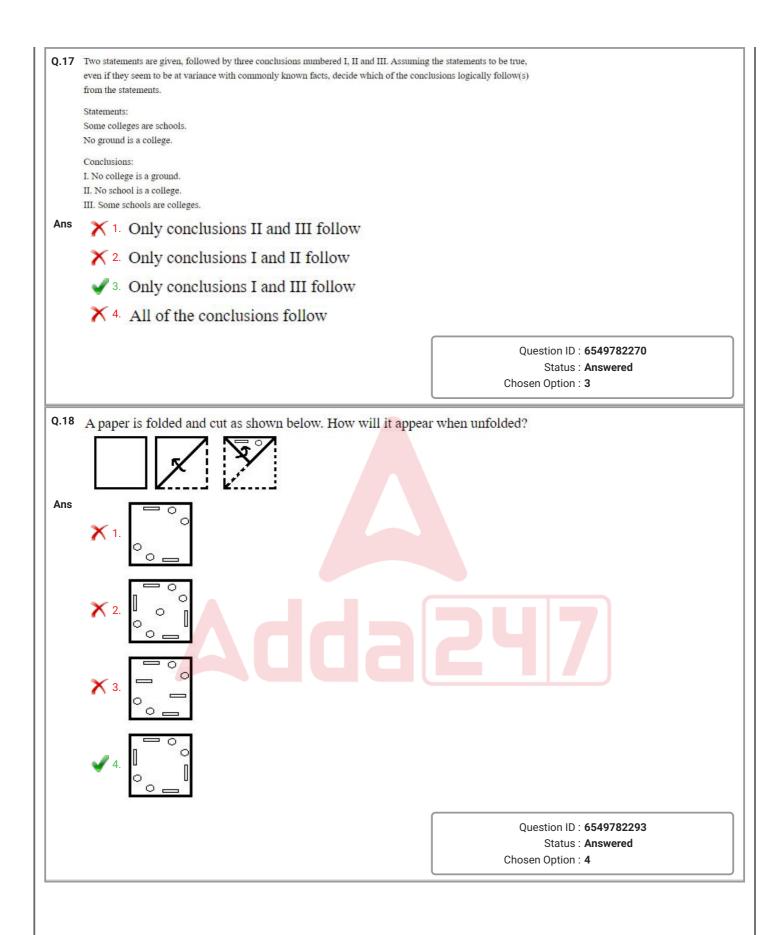

|
|      | <b>×</b> 4, 3, 2, 1, 5                                                                                                                      |
|      |                                                                                                                                             |
|      | Question ID : <b>6549782254</b>                                                                                                             |
|      | Status : <b>Answered</b><br>Chosen Option : <b>1</b>                                                                                        |
|      |                                                                                                                                             |









































| 0 31        |                                                                                                                                                                                                    |                                                                                                                            |
|-------------|----------------------------------------------------------------------------------------------------------------------------------------------------------------------------------------------------|----------------------------------------------------------------------------------------------------------------------------|
| Q.51        | In the following Venn diagram, the 'Rectangle' stands for 'Judges', the 'Trian