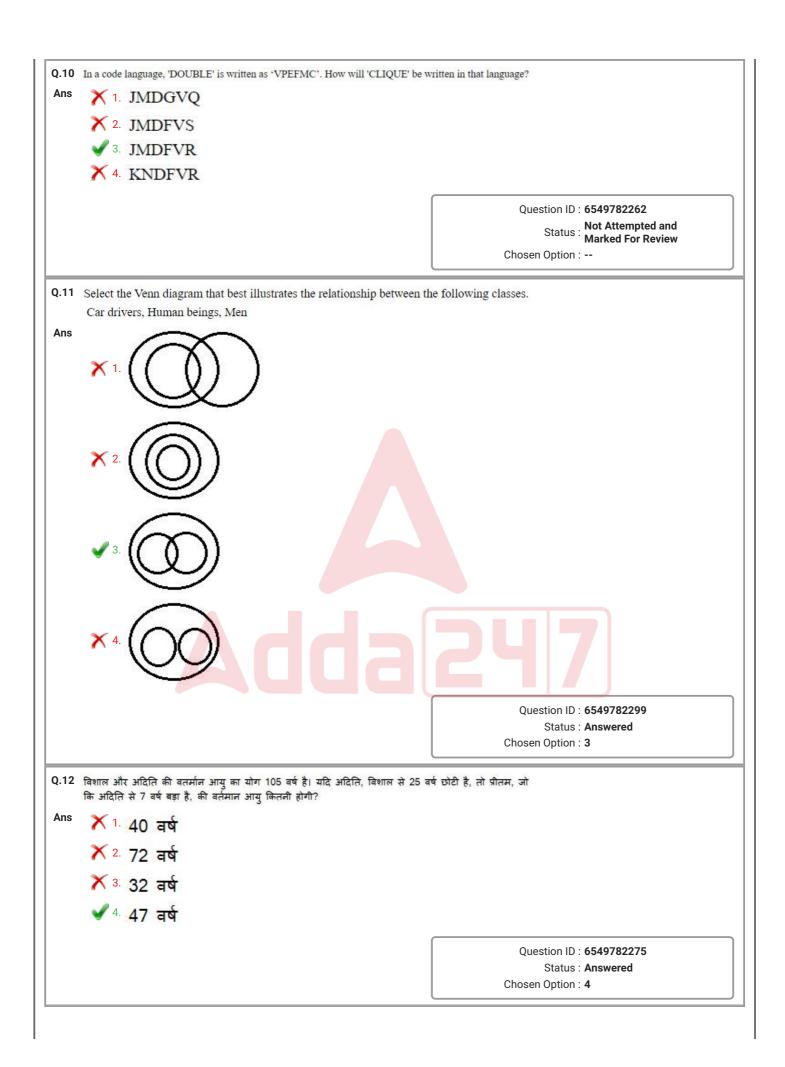

| 0 31        |                                                                                                                                                                                                    |                                                                                                                            |
|-------------|----------------------------------------------------------------------------------------------------------------------------------------------------------------------------------------------------|----------------------------------------------------------------------------------------------------------------------------|
| Q.51        | In the following Venn diagram, the 'Rectangle' stands for 'Judges', the 'Triangle' s                                                                                                               | tands for 'Males', and the 'Hexagon'                                                                                       |
|             | stands for 'Golf players'. The given numbers represent the number of persons in t                                                                                                                  | hat particular category. How many                                                                                          |
|             | male judges are there in total?                                                                                                                                                                    |                                                                                                                            |
|             | 10 17 21                                                                                                                                                                                           |                                                                                                                            |
|             | 43 8 14                                                                                                                                                                                            |                                                                                                                            |
|             | 26 33                                                                                                                                                                                              |                                                                                                                            |
| Ans         | X 1. 26                                                                                                                                                                                            |                                                                                                                            |
|             | × 2. 22                                                                                                                                                                                            |                                                                                                                            |
|             |                                                                                                                                                                                                    |                                                                                                                            |
|             | 🗙 3. 17                                                                                                                                                                                            |                                                                                                                            |
|             | ✓ 4. 34                                                                                                                                                                                            |                                                                                                                            |
|             |                                                                                                                                                                                                    |                                                                                                                            |
|             |                                                                                                                                                                                                    | Question ID : 6549782300                                                                                                   |
|             |                                                                                                                                                                                                    | Status : Answered                                                                                                          |
|             |                                                                                                                                                                                                    | Chosen Option : 1                                                                                                          |
| 0.22        | Select the letter-cluster that can replace the question mark (?) in                                                                                                                                | the virtue latter electron envice                                                                                          |
| Q.32        | PZX, QAY, SCA, VFD, ?                                                                                                                                                                              | me given letter-chuster series.                                                                                            |
| <b>A</b> no |                                                                                                                                                                                                    |                                                                                                                            |
| Ans         | X1. ZKH                                                                                                                                                                                            |                                                                                                                            |
|             | ✓ 2. ZJH                                                                                                                                                                                           |                                                                                                                            |
|             | X 3. AJG                                                                                                                                                                                           |                                                                                                                            |
|             | × 4. YKH                                                                                                                                                                                           |                                                                                                                            |
|             |                                                                                                                                                                                                    |                                                                                                                            |
|             |                                                                                                                                                                                                    | Question ID : 6549782251                                                                                                   |
|             |                                                                                                                                                                                                    | Status : Answered                                                                                                          |
|             |                                                                                                                                                                                                    | Chosen Option : 2                                                                                                          |
|             |                                                                                                                                                                                                    |                                                                                                                            |
| Q.33        | Which number will replace the question mark (?) i                                                                                                                                                  | n the following series?                                                                                                    |
|             | 25, 36, 51, 70, 93, 120, ?                                                                                                                                                                         |                                                                                                                            |
| Ans         | × 1. 141                                                                                                                                                                                           |                                                                                                                            |
|             | - //sepresize                                                                                                                                                                                      |                                                                                                                            |
|             | <ul><li>✓ 2. 151</li></ul>                                                                                                                                                                         |                                                                                                                            |
|             | X 3. 163                                                                                                                                                                                           |                                                                                                                            |
|             | ∧ <sup>3.</sup> 105                                                                                                                                                                                |                                                                                                                            |
|             |                                                                                                                                                                                                    |                                                                                                                            |
|             | <b>X</b> 4. 159                                                                                                                                                                                    |                                                                                                                            |
|             |                                                                                                                                                                                                    | Question ID : <b>6549782271</b>                                                                                            |
|             |                                                                                                                                                                                                    | Status : Answered                                                                                                          |
|             |                                                                                                                                                                                                    |                                                                                                                            |
|             | <b>X</b> 4. 159                                                                                                                                                                                    | Status : <b>Answered</b><br>Chosen Option : <b>2</b>                                                                       |
| Q.34        | X 4. 159<br>In a code language, 'EAGER' is written as 'BXJBU' and 'MARKS' is written as                                                                                                            | Status : <b>Answered</b><br>Chosen Option : <b>2</b>                                                                       |
| ·           | A. 159<br>In a code language, 'EAGER' is written as 'BXJBU' and 'MARKS' is written as written in that language?                                                                                    | Status : <b>Answered</b><br>Chosen Option : <b>2</b>                                                                       |
| Q.34<br>Ans | <ul> <li>A. 159</li> <li>In a code language, 'EAGER' is written as 'BXJBU' and 'MARKS' is written as written in that language?</li> <li>1. ORFXVW</li> </ul>                                       | Status : <b>Answered</b><br>Chosen Option : <b>2</b>                                                                       |
| ·           | A. 159<br>In a code language, 'EAGER' is written as 'BXJBU' and 'MARKS' is written as written in that language?                                                                                    | Status : <b>Answered</b><br>Chosen Option : <b>2</b>                                                                       |
| ·           | <ul> <li>A. 159</li> <li>In a code language, 'EAGER' is written as 'BXJBU' and 'MARKS' is written as written in that language?</li> <li>1. ORFXVW</li> <li>2. OLGRBW</li> </ul>                    | Status : <b>Answered</b><br>Chosen Option : <b>2</b>                                                                       |
| ·           | <ul> <li>A. 159</li> <li>In a code language, 'EAGER' is written as 'BXJBU' and 'MARKS' is written as written in that language?</li> <li>1. ORFXVW</li> <li>2. OLGRBW</li> <li>3. ILZRPQ</li> </ul> | Status : <b>Answered</b><br>Chosen Option : <b>2</b>                                                                       |
| ·           | <ul> <li>A. 159</li> <li>In a code language, 'EAGER' is written as 'BXJBU' and 'MARKS' is written as written in that language?</li> <li>1. ORFXVW</li> <li>2. OLGRBW</li> </ul>                    | Status : <b>Answered</b><br>Chosen Option : <b>2</b>                                                                       |
| ·           | <ul> <li>A. 159</li> <li>In a code language, 'EAGER' is written as 'BXJBU' and 'MARKS' is written as written in that language?</li> <li>1. ORFXVW</li> <li>2. OLGRBW</li> <li>3. ILZRPQ</li> </ul> | Status : <b>Answered</b><br>Chosen Option : <b>2</b>                                                                       |
| ·           | <ul> <li>A. 159</li> <li>In a code language, 'EAGER' is written as 'BXJBU' and 'MARKS' is written as written in that language?</li> <li>1. ORFXVW</li> <li>2. OLGRBW</li> <li>3. ILZRPQ</li> </ul> | Status : <b>Answered</b><br>Chosen Option : <b>2</b><br>s 'PXUNV'. How will 'LOCUST' be<br>Question ID : <b>6549782263</b> |
| ·           | <ul> <li>A. 159</li> <li>In a code language, 'EAGER' is written as 'BXJBU' and 'MARKS' is written as written in that language?</li> <li>1. ORFXVW</li> <li>2. OLGRBW</li> <li>3. ILZRPQ</li> </ul> | Status : Answered<br>Chosen Option : 2                                                                                     |