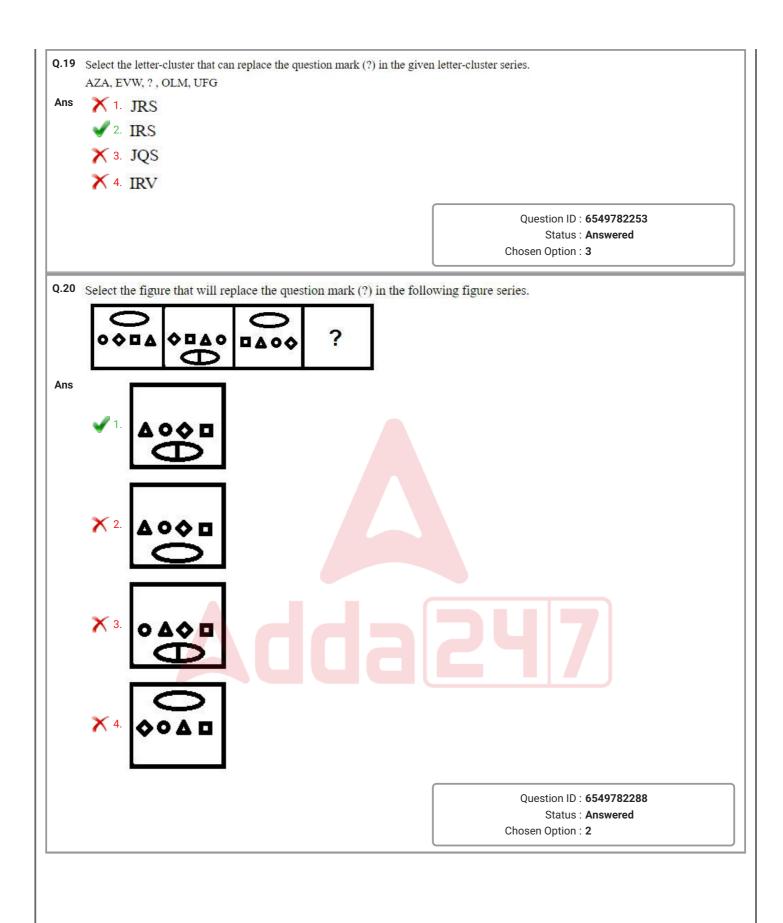

|
|      | <b>×</b> 4, 3, 2, 1, 5                                                                                                                      |
|      |                                                                                                                                             |
|      | Question ID : <b>6549782254</b>                                                                                                             |
|      | Status : <b>Answered</b><br>Chosen Option : <b>1</b>                                                                                        |
|      |                                                                                                                                             |









































| 0 31        |                                                                                                                                                                                                    |                                                                                                                            |
|-------------|----------------------------------------------------------------------------------------------------------------------------------------------------------------------------------------------------|----------------------------------------------------------------------------------------------------------------------------|
| Q.51        | In the following Venn diagram, the 'Rectangle' stands for 'Judges', the 'Triangle' s