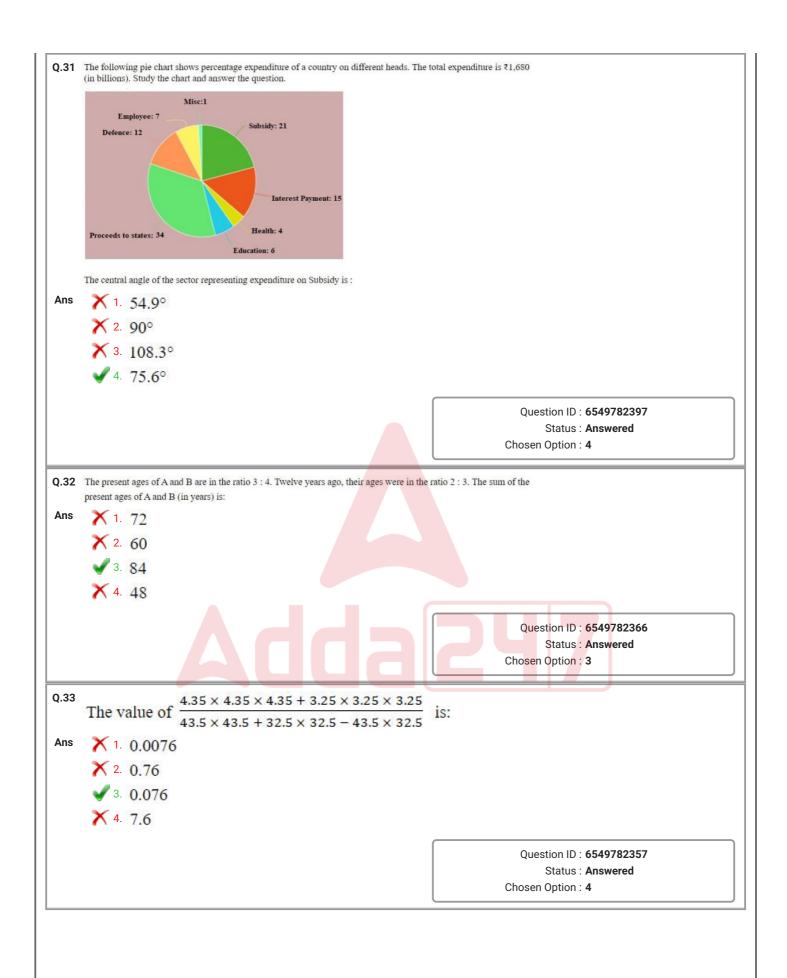

|  |  |
|      | × 3. 21°                                                                                                       |  |  |
|      | × 4 24°                                                                                                        |  |  |
|      |                                                                                                                |  |  |
|      | Question ID : 6549782389                                                                                       |  |  |
|      | Status : Answered<br>Chosen Option : 1                                                                         |  |  |
|      |                                                                                                                |  |  |









































| 0.50   | Let A and B be two towers with same base. From the midpoint of the line joining their fe                                                            | at the angles of elevation                                  |  |
|--------|-----------------------------------------------------------------------------------------------------------------------------------------------------|-------------------------------------------------------------|--|
| 4.00   | of the tops of A and B are 30° and 60°, respectively. The ratio of the heights of B and A                                                           | is:                                                         |  |
| Ans    | × 1.1:3