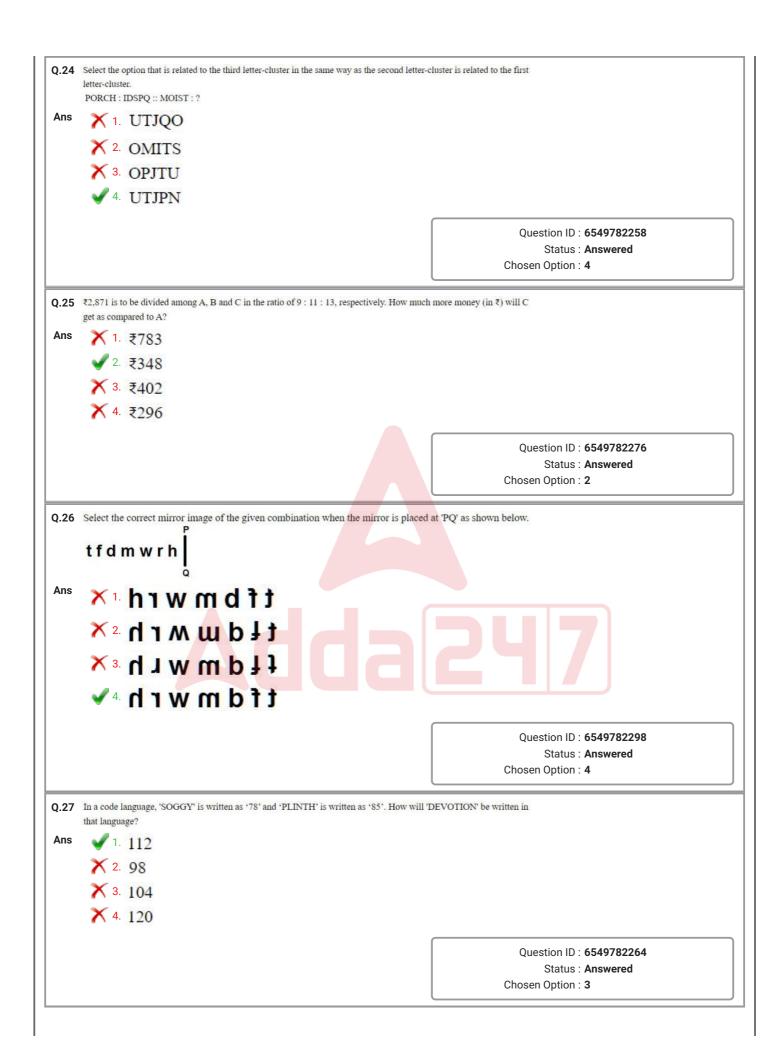

|
|      | <b>×</b> 4, 3, 2, 1, 5                                                                                                                      |
|      |                                                                                                                                             |
|      | Question ID : <b>6549782254</b>                                                                                                             |
|      | Status : <b>Answered</b><br>Chosen Option : <b>1</b>                                                                                        |
|      |                                                                                                                                             |









































| 0 31        |                                                                                                                                                                                                    |                                                                                                                            |
|-------------|----------------------------------------------------------------------------------------------------------------------------------------------------------------------------------------------------|----------------------------------------------------------------------------------------------------------------------------|
| Q.51        | In the following Venn diagram, the 'Rectangle' stands for 'Judges', the 'Triangle' s