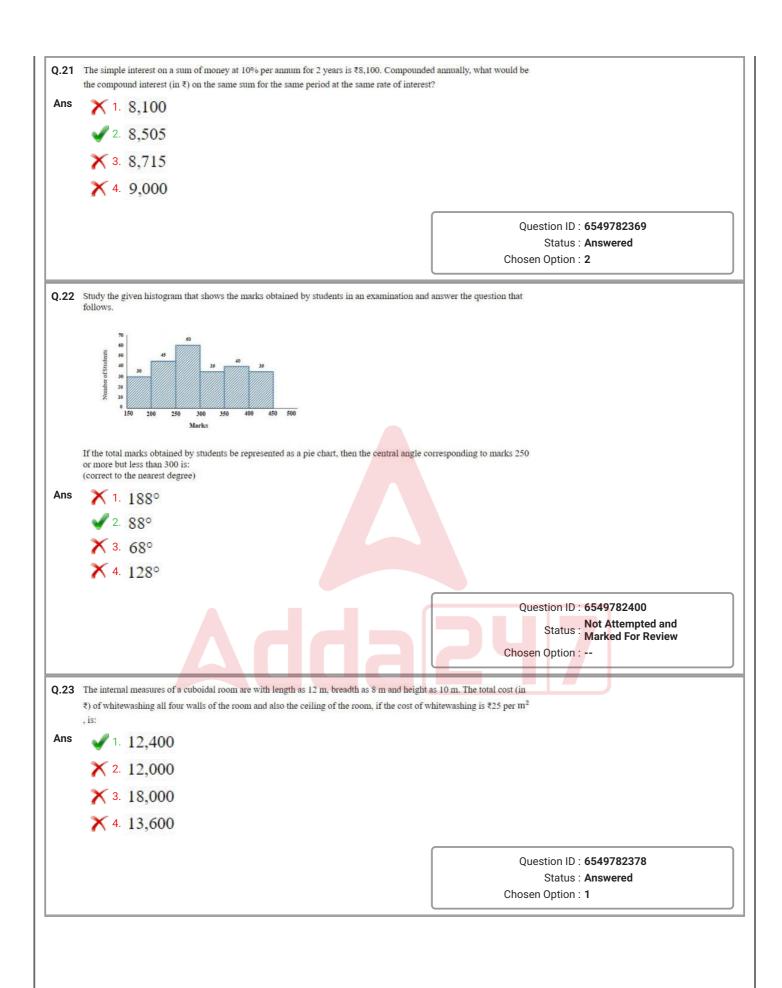

|
|      |                                                                                                                                                              |                                                                                         |
|      |                                                                                                                                                              | Question ID : 6549782365                                                                |
|      |                                                                                                                                                              | Question ID : <b>6549782365</b><br>Status : <b>Answered</b><br>Chosen Option : <b>2</b> |





























| 0.28 | If 25% of 400 + 35% of 1260 + 27% of $1800 = 1020 + x$ , then the value of x lies between:                     |  |  |
|------|----------------------------------------------------------------------------------------------------------------|--|--|
| Ans  |                                                                                                                |  |  |
|      | × 2. 0 to 5                                                                                                    |  |  |
|      | × 3. 11 to 15                                                                                                  |  |  |
|      | × 4. 16 to 20                                                                                                  |  |  |
|      | <b>4</b> .