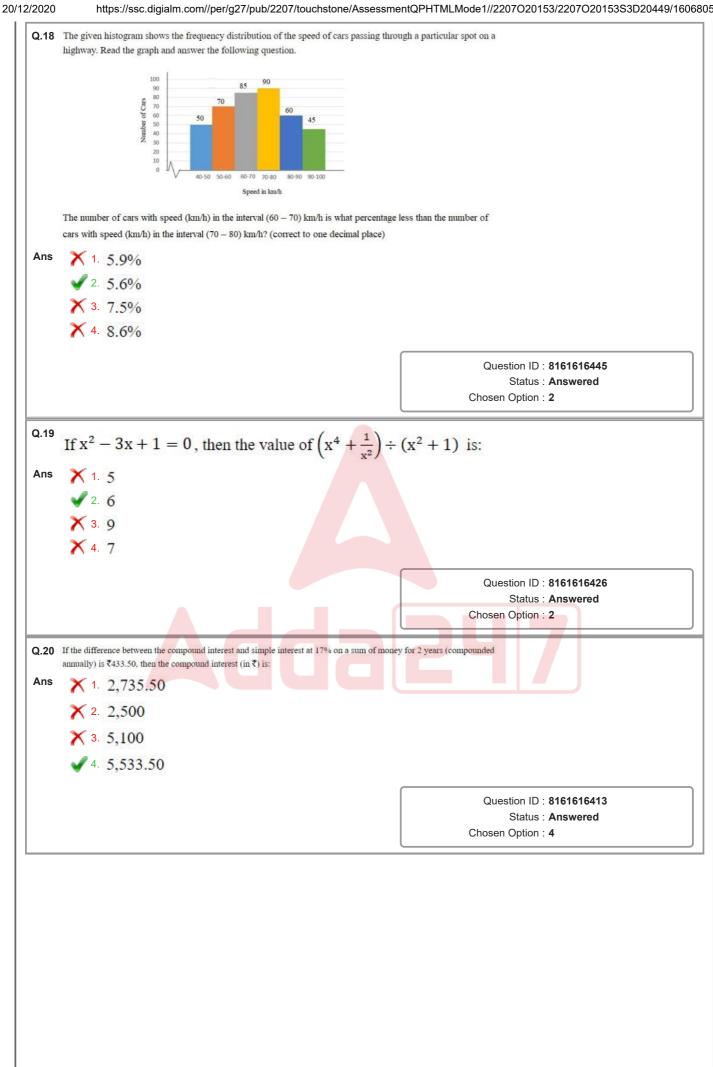

| Q.1 | <ul> <li>Eight friends A, B, C, D, E, F, G and H are sitting in a straight line, all facing the North. F is sitting between D and G. B is sitting between H and A. E is third to the left of G, who is sitting at one of the corners. H is third to the left of C. Who is sitting between A and E?</li> <li>1. H</li> </ul> |
|-----|-----------------------------------------------------------------------------------------------------------------------------------------------------------------------------------------------------------------------------------------------------------------------------------------------------------------------------|
|     | <ul> <li>X 2. G</li> <li>X 3. B</li> <li>✓ 4. C</li> </ul>                                                                                                                                                                                                                                                                  |
|     | Question ID : <b>8161616311</b><br>Status : Not Attempted and<br>Marked For Review<br>Chosen Option :                                                                                                                                                                                                                       |
|     |                                                                                                                                                                                                                                                                                                                             |
|     |                                                                                                                                                                                                                                                                                                                             |
|     |                                                                                                                                                                                                                                                                                                                             |
|     |                                                                                                                                                                                                                                                                                                                             |
|     |                                                                                                                                                                                                                                                                                                                             |
|     |                                                                                                                                                                                                                                                                                                                             |