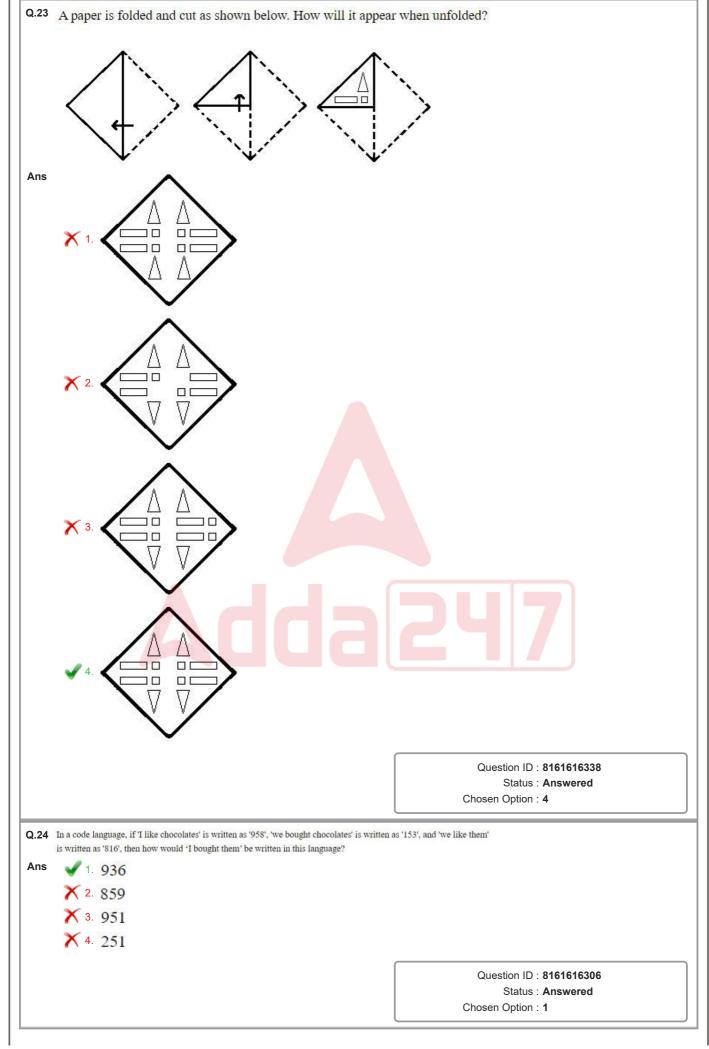

| Question ID : 8161616328                             |
|      |                                                                                                                                                                                         | Status : <b>Answered</b><br>Chosen Option : <b>4</b> |
|      |                                                                                                                                                                                         | Chosen Option . 4                                    |



20/12/2020

https://ssc.digialm.com//per/g27/pub/2207/touchstone/AssessmentQPHTMLMode1//2207O20153/2207O20153S3D20449/1606805...

GET IT ON Google Play





20/12/2020





https://ssc.digialm.com//per/g27/pub/2207/touchstone/AssessmentQPHTMLMode1//2207O20153/2207O20153S3D20449/1606805...

























|      | https://ssc.digialm.com//per/g27/pub/2207/touc                                                                                               |                                                      |
|------|----------------------------------------------------------------------------------------------------------------------------------------------|------------------------------------------------------|
| Q.38 | Preeti is the only sister of Virat. Manoj is the son of Dileep, who is the Devansh is Manoj's father-in-law. How is Maaya related to Preeti? | e husband of Maaya. Virat is the son of Devansh.     |
| Ans  | ✓ 1. Mot