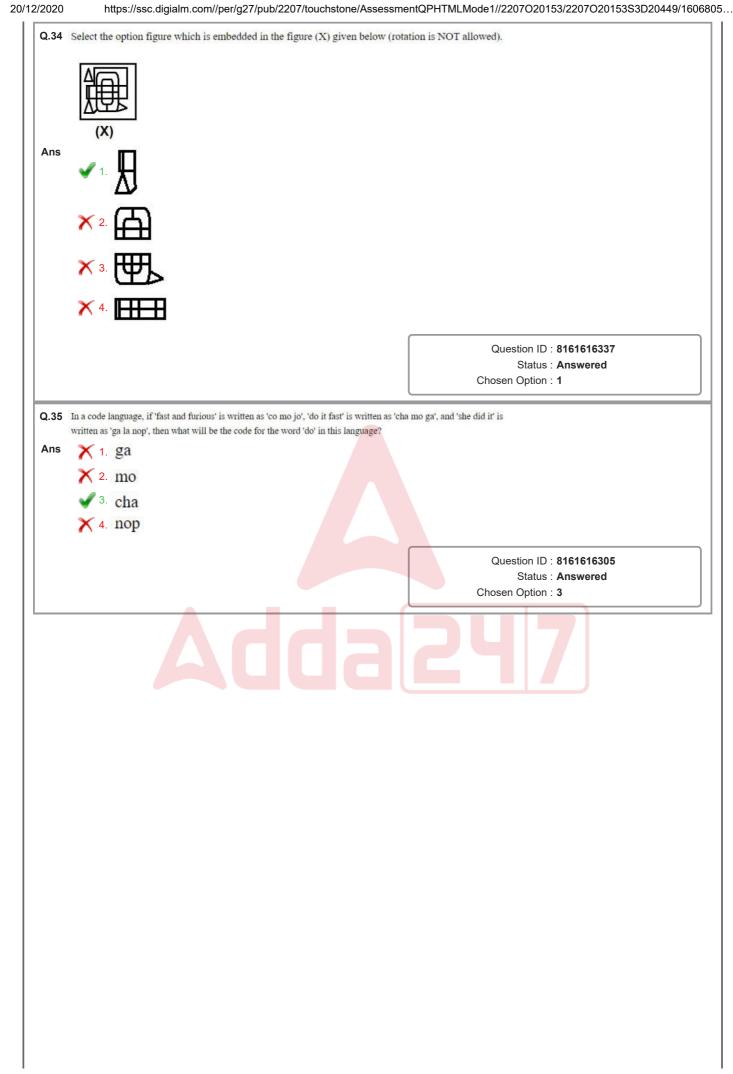

| Status : <b>Answered</b><br>Chosen Option : <b>4</b> |
|      |                                                                                                                                                                                         | Chosen Option . 4                                    |



20/12/2020

https://ssc.digialm.com//per/g27/pub/2207/touchstone/AssessmentQPHTMLMode1//2207O20153/2207O20153S3D20449/1606805...

GET IT ON Google Play





20/12/2020





https://ssc.digialm.com//per/g27/pub/2207/touchstone/AssessmentQPHTMLMode1//2207O20153/2207O20153S3D20449/1606805...

























|      | https://ssc.digialm.com//per/g27/pub/2207/touc                                                                                               |                                                      |
|------|----------------------------------------------------------------------------------------------------------------------------------------------|------------------------------------------------------|
| Q.38 | Preeti is the only sister of Virat. Manoj is the son of Dileep, who is the Devansh is Manoj's father-in-law. How is Maaya related to Preeti? | e husband of Maaya. Virat is the son of Devansh.     |
| Ans  | ✓ 1. Mother-in-law                                                                                                                           |