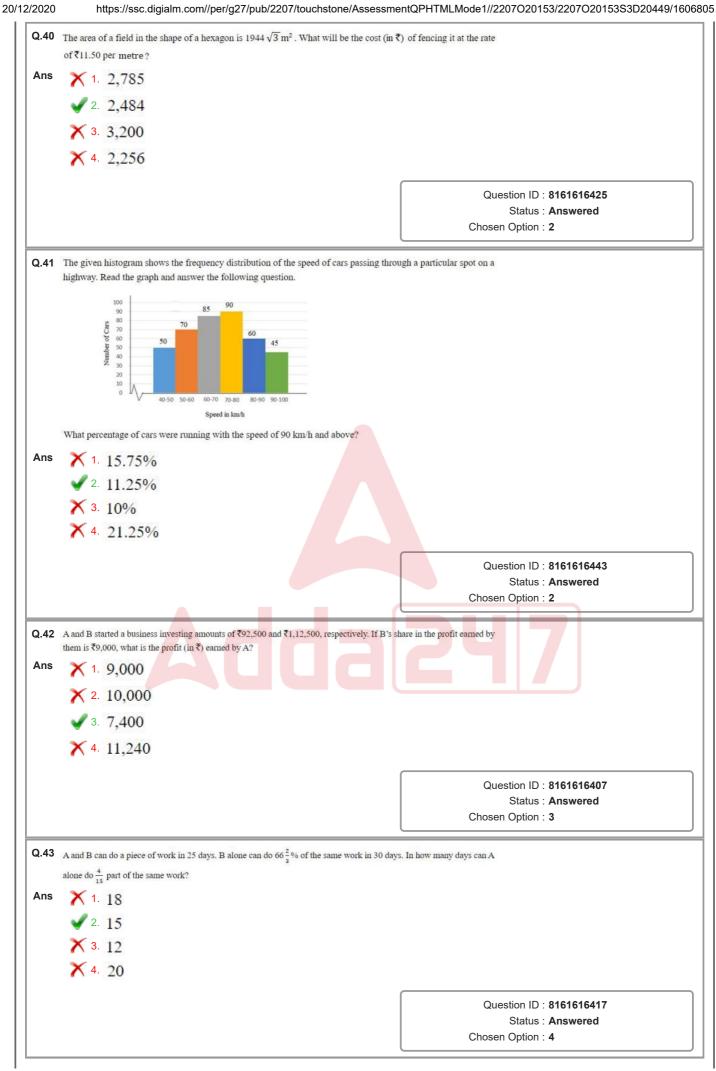

| e value of $\frac{0.325 \times 0.325 + 0.175 \times 0.175 + 25 \times 0.00}{5 \times 0.0065 \times 3.25 - 7 \times 0.175 \times 0.025}$<br>1.3<br>2.0<br>3. $\frac{7}{3}$<br>4. $\frac{11}{3}$ |



https://ssc.digialm.com//per/g27/pub/2207/touchstone/AssessmentQPHTMLMode1//2207O20153/2207O20153S3D20449/1606805...

get it on **Google Play** 















https://ssc.digialm.com//per/g27/pub/2207/touchstone/AssessmentQPHTMLMode1//2207O20153/2207O20153S3D20449/1606805323104912... 35/58

















https://ssc.digialm.com//per/g27/pub/2207/touchstone/AssessmentQPHTMLMode1//2207O20153/2207O20153S3D20449/1606805...

TIT ON **Gooale Pla**v





https://ssc.digialm.com//per/g27/pub/2207/touchstone/AssessmentQPHTMLMode1//2207O20153/2207O20153S3D20449/1606805...

ET IT ON **Google Pla**v













| /2020      | https://ssc.digialm.com//per/g27/pub/2207/touchstone/As                              |                                                                                         |
|------------|--------------------------------------------------------------------------------------|-----------------------------------------------------------------------------------------|
| Q.1        | Select the correctly spelt word.                                                     |                                                                                         |
| Ans        | X 1. wengeance