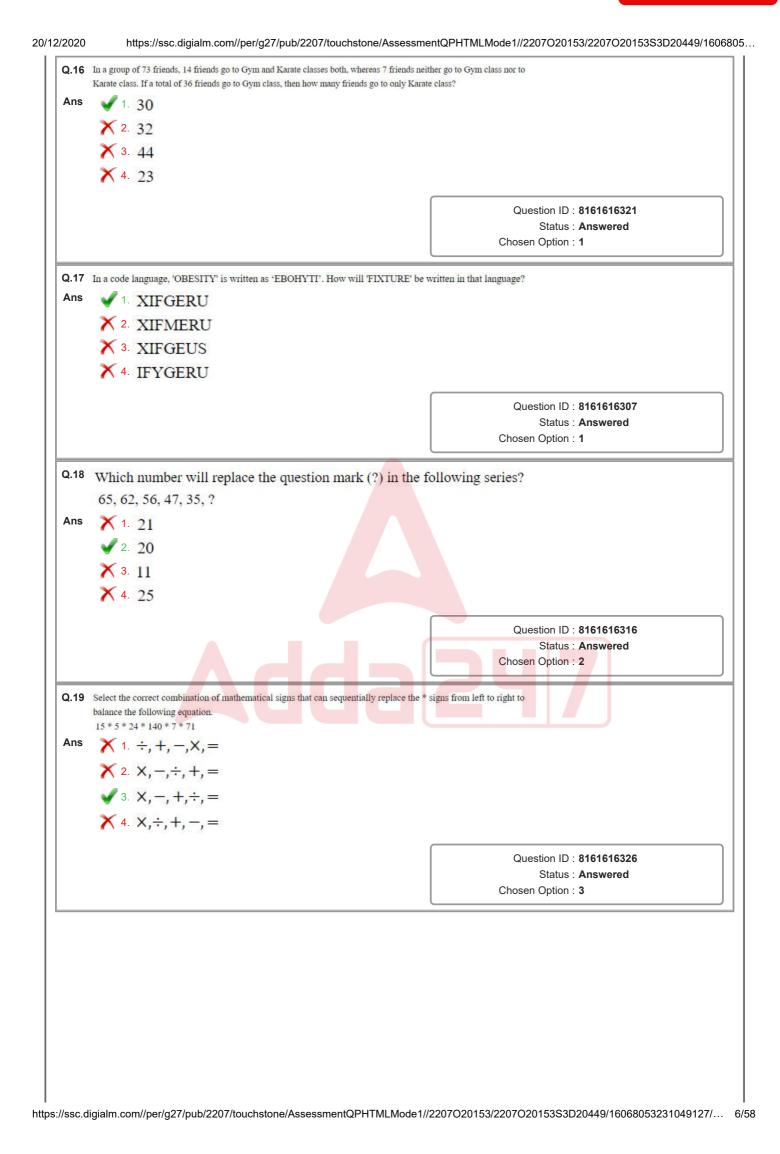

https://ssc.digialm.com//per/g27/pub/2207/touchstone/AssessmentQPHTMLMode1//2207O20153/2207O20153S3D20449/16068053231049127/... 5/58

|      | Which two numbers should be interchanged to make the given $36 \times 12 + 48 \div 6 - 18 = 202$                                                                                        | equation correct?                                    |
|------|-----------------------------------------------------------------------------------------------------------------------------------------------------------------------------------------|------------------------------------------------------|
|      |                                                                                                                                                                                         |                                                      |
| Ans  |                                                                                                                                                                                         |                                                      |
|      | X 1. 6 and 18                                                                                                                                                                           |                                                      |
|      | 2. 6 and 12                                                                                                                                                                             |                                                      |
|      | × 3. 36 and 18                                                                                                                                                                          |                                                      |
|      | × 4. 36 and 48                                                                                                                                                                          |                                                      |
|      | 50 and 40                                                                                                                                                                               |                                                      |
|      |                                                                                                                                                                                         | Question ID : 8161616324                             |
|      |                                                                                                                                                                                         | Status : <b>Answered</b><br>Chosen Option : <b>2</b> |
|      |                                                                                                                                                                                         |                                                      |
|      | Two statements are given, followed by two conclusions numbered I and II. Assuming the sta<br>they seem to be at variance with commonly known facts, decide which of the conclusions log |                                                      |
|      | statements.                                                                                                                                                                             |                                                      |
|      | Statements:<br>All farmers are doctors.                                                                                                                                                 |                                                      |
|      | All doctors are magicians.<br>Conclusions:                                                                                                                                              |                                                      |
|      | I. All farmers are magicians.                                                                                                                                                           |                                                      |
| Ans  | II. No farmer is a magician.                                                                                                                                                            |                                                      |
|      | ✗ 1. Only conclusion II follows                                                                                                                                                         |                                                      |
|      | ✗ <sup>2</sup> . Both the conclusions follow                                                                                                                                            |                                                      |
|      | ✓ 3. Only conclusion I follows                                                                                                                                                          |                                                      |
|      | ★ 4. Either conclusion I or II follows                                                                                                                                                  |                                                      |
|      |                                                                                                                                                                                         | Question ID : 8161616314                             |
|      |                                                                                                                                                                                         | Status : Answered                                    |
|      |                                                                                                                                                                                         | Chosen Option : 3                                    |
| Q.22 | Study the given pattern carefully and select the number that can replace the q                                                                                                          | uestion mark (?) in it.                              |
|      | 14 26 182                                                                                                                                                                               |                                                      |
|      | 24 16 192<br>? 22 187                                                                                                                                                                   |                                                      |
| Ans  |                                                                                                                                                                                         |                                                      |
| Alls | X 1. 21                                                                                                                                                                                 |                                                      |
|      | <b>X</b> 2. 30                                                                                                                                                                          |                                                      |
|      | X 3. 23                                                                                                                                                                                 |                                                      |
|      | 4. 17                                                                                                                                                                                   |                                                      |
|      |                                                                                                                                                                                         | Question ID : 8161616328                             |
|      |                                                                                                                                                                                         | Status : <b>Answered</b><br>Chosen Option : <b>4</b> |
|      |                                                                                                                                                                                         | Chosen Option . 4                                    |