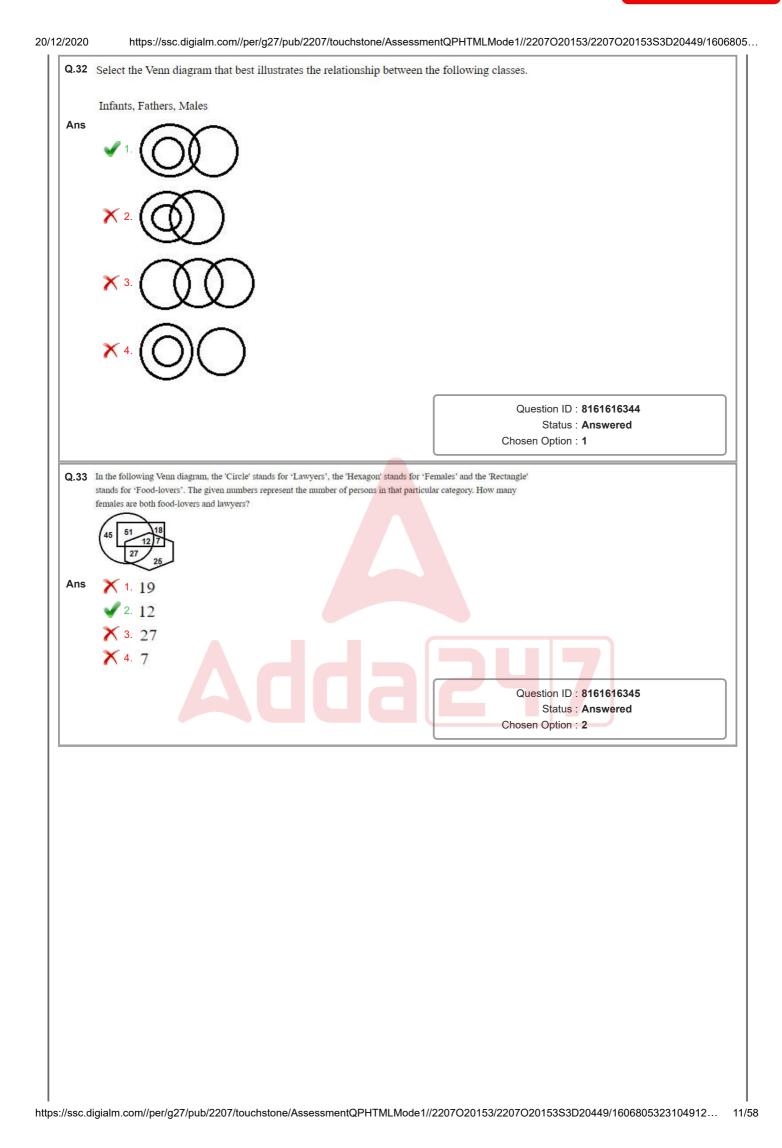

|                                                                                                                                                                                         | Status : <b>Answered</b><br>Chosen Option : <b>4</b> |
|      |                                                                                                                                                                                         | Chosen Option . 4                                    |



20/12/2020

https://ssc.digialm.com//per/g27/pub/2207/touchstone/AssessmentQPHTMLMode1//2207O20153/2207O20153S3D20449/1606805...

GET IT ON Google Play





20/12/2020





https://ssc.digialm.com//per/g27/pub/2207/touchstone/AssessmentQPHTMLMode1//2207O20153/2207O20153S3D20449/1606805...

























|      | https://ssc.digialm.com//per/g27/pub/2207/touc                                                                                               |                                                      |
|------|----------------------------------------------------------------------------------------------------------------------------------------------|------------------------------------------------------|
| Q.38 | Preeti is the only sister of Virat. Manoj is the son of Dileep, who is the Devansh is Manoj's father-in-law. How is Maaya related to Preeti? | e husband of Maaya. Virat is the son of Devansh.     |
| Ans  | ✓ 1. Mother-in-law                                                                                                                           |