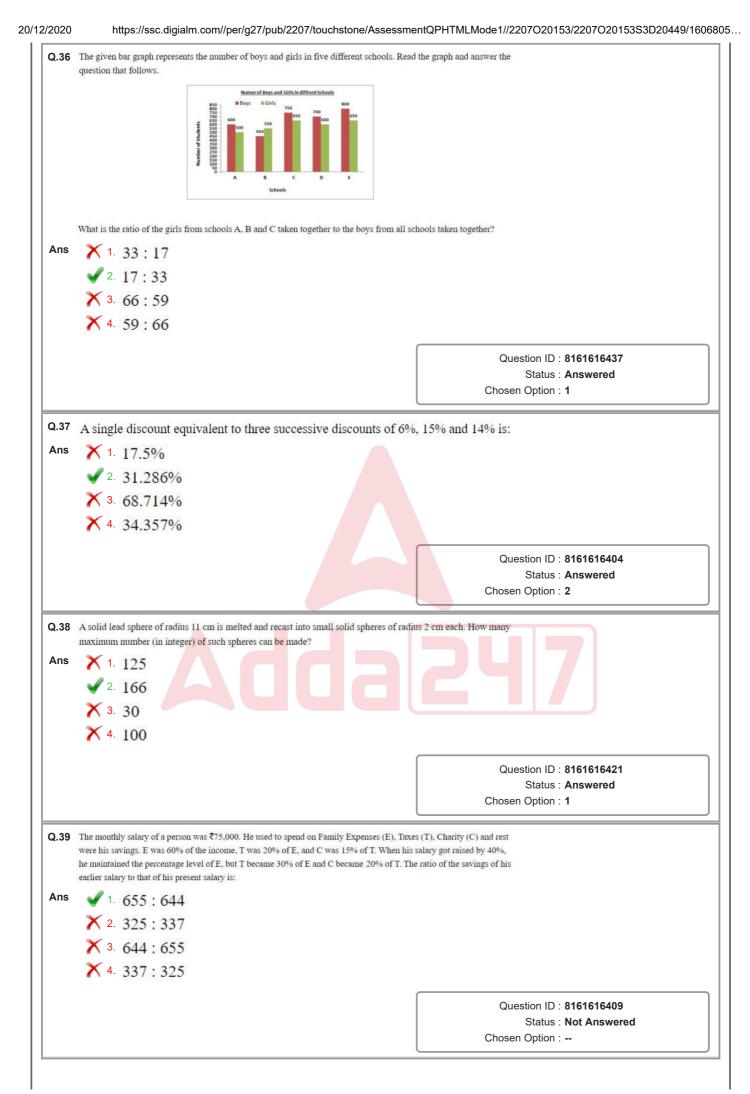

rituals and cult practices. Greece was a polytheistic society, and looked to its gods and mythology to explain natural mysteries as well as current events. Religious festivals and ceremonies were held throughout the year, and animal sacrifice and votive offerings were popular ways to appease and worship the gods. Religious life, rituals and practices were one of the unifying aspects of Greece across regions and poleis (cities, or city-states, such as Athens and Sparta).