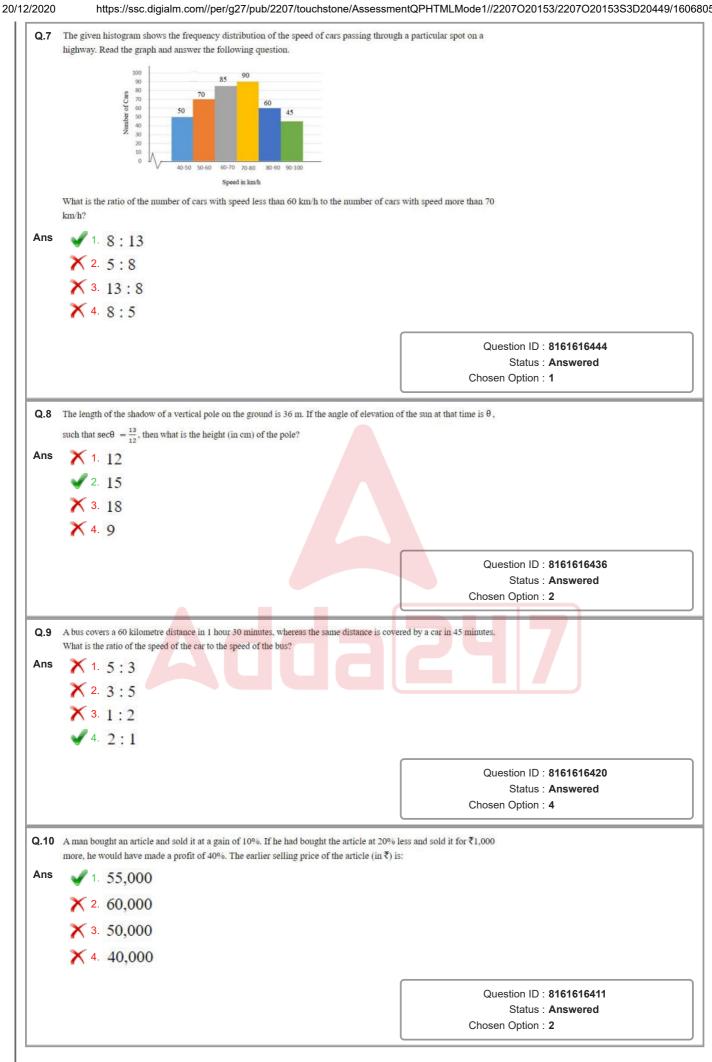

| Q.1 | <ul> <li>Eight friends A, B, C, D, E, F, G and H are sitting in a straight line, all facing the North. F is sitting between D and G. B is sitting between H and A. E is third to the left of G, who is sitting at one of the corners. H is third to the left of C. Who is sitting between A and E?</li> <li>1. H</li> </ul> |
|-----|-----------------------------------------------------------------------------------------------------------------------------------------------------------------------------------------------------------------------------------------------------------------------------------------------------------------------------|
|     | <ul> <li>X 2. G</li> <li>X 3. B</li> <li>✓ 4. C</li> </ul>                                                                                                                                                                                                                                                                  |
|     | Question ID : <b>8161616311</b><br>Status : Not Attempted and<br>Marked For Review<br>Chosen Option :                                                                                                                                                                                                                       |
|     |                                                                                                                                                                                                                                                                                                                             |
|     |                                                                                                                                                                                                                                                                                                                             |
|     |                                                                                                                                                                                                                                                                                                                             |
|     |                                                                                                                                                                                                                                                                                                                             |
|     |                                                                                                                                                                                                                                                                                                                             |
|     |                                                                                                                                                                                                                                                                                                                             |