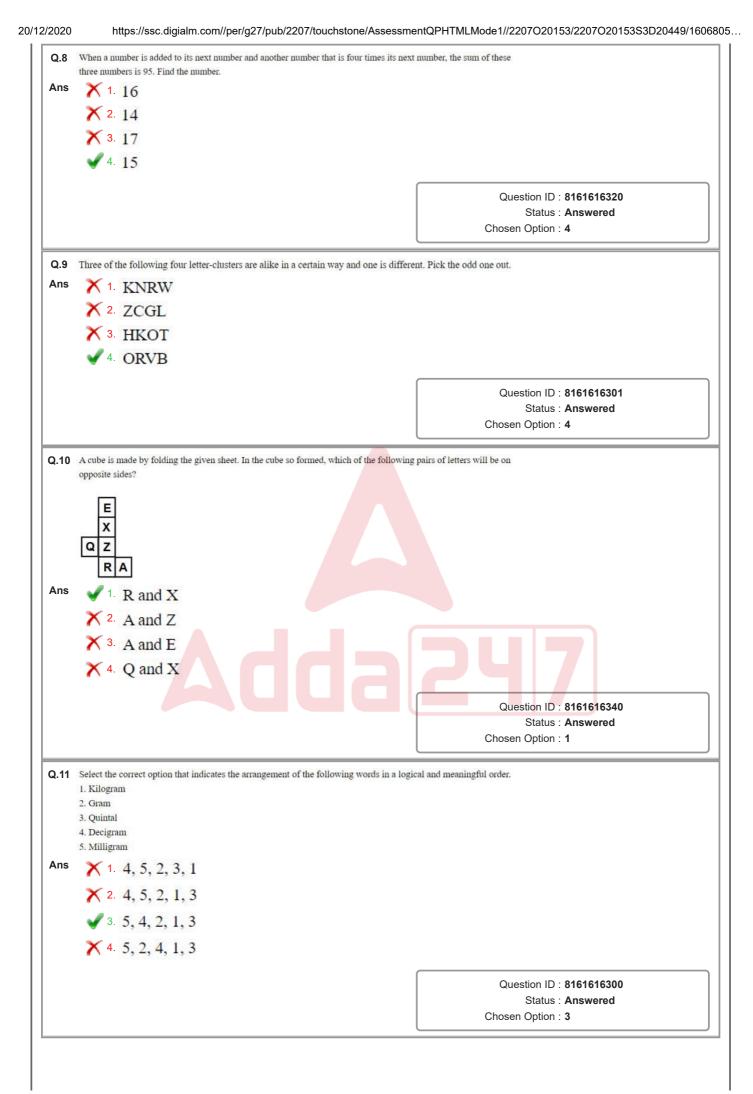

https://ssc.digialm.com//per/g27/pub/2207/touchstone/AssessmentQPHTMLMode1//2207O20153/2207O20153S3D20449/16068053231049127/... 5/58

|      | Which two numbers should be interchanged to make the given $36 \times 12 + 48 \div 6 - 18 = 202$                                                                                        | equation correct?                                    |
|------|-----------------------------------------------------------------------------------------------------------------------------------------------------------------------------------------|------------------------------------------------------|
|      |                                                                                                                                                                                         |                                                      |
| Ans  |                                                                                                                                                                                         |                                                      |
|      | X 1. 6 and 18                                                                                                                                                                           |                                                      |
|      | 2. 6 and 12                                                                                                                                                                             |                                                      |
|      | × 3. 36 and 18                                                                                                                                                                          |                                                      |
|      | × 4. 36 and 48                                                                                                                                                                          |                                                      |
|      | 50 and 40                                                                                                                                                                               |                                                      |
|      |                                                                                                                                                                                         | Question ID : 8161616324                             |
|      |                                                                                                                                                                                         | Status : <b>Answered</b><br>Chosen Option : <b>2</b> |
|      |                                                                                                                                                                                         |                                                      |
|      | Two statements are given, followed by two conclusions numbered I and II. Assuming the sta<br>they seem to be at variance with commonly known facts, decide which of the conclusions log |                                                      |
|      | statements.                                                                                                                                                                             |                                                      |
|      | Statements:<br>All farmers are doctors.                                                                                                                                                 |                                                      |
|      | All doctors are magicians.<br>Conclusions:                                                                                                                                              |                                                      |
|      | I. All farmers are magicians.                                                                                                                                                           |                                                      |
| Ans  | II. No farmer is a magician.                                                                                                                                                            |                                                      |
|      | ✗ 1. Only conclusion II follows                                                                                                                                                         |                                                      |
|      | ✗ <sup>2</sup> . Both the conclusions follow                                                                                                                                            |                                                      |
|      | ✓ 3. Only conclusion I follows                                                                                                                                                          |                                                      |
|      | ★ 4. Either conclusion I or II follows                                                                                                                                                  |                                                      |
|      |                                                                                                                                                                                         | Question ID : 8161616314                             |
|      |                                                                                                                                                                                         | Status : Answered                                    |
|      |                                                                                                                                                                                         | Chosen Option : 3                                    |
| Q.22 | Study the given pattern carefully and select the number that can replace the q                                                                                                          | uestion mark (?) in it.                              |
|      | 14 26 182                                                                                                                                                                               |                                                      |
|      | 24 16 192<br>? 22 187                                                                                                                                                                   |                                                      |
| Ans  |                                                                                                                                                                                         |                                                      |
| Alls | X 1. 21                                                                                                                                                                                 |                                                      |
|      | <b>X</b> 2. 30                                                                                                                                                                          |                                                      |
|      | X 3. 23                                                                                                                                                                                 |                                                      |
|      | 4. 17                                                                                                                                                                                   |                                                      |
|      |                                                                                                                                                                                         | Question ID : 8161616328                             |
|      |                                                                                                                                                                                         | Status : <b>Answered</b><br>Chosen Option : <b>4</b> |
|      |                                                                                                                                                                                         | Chosen Option . 4                                    |