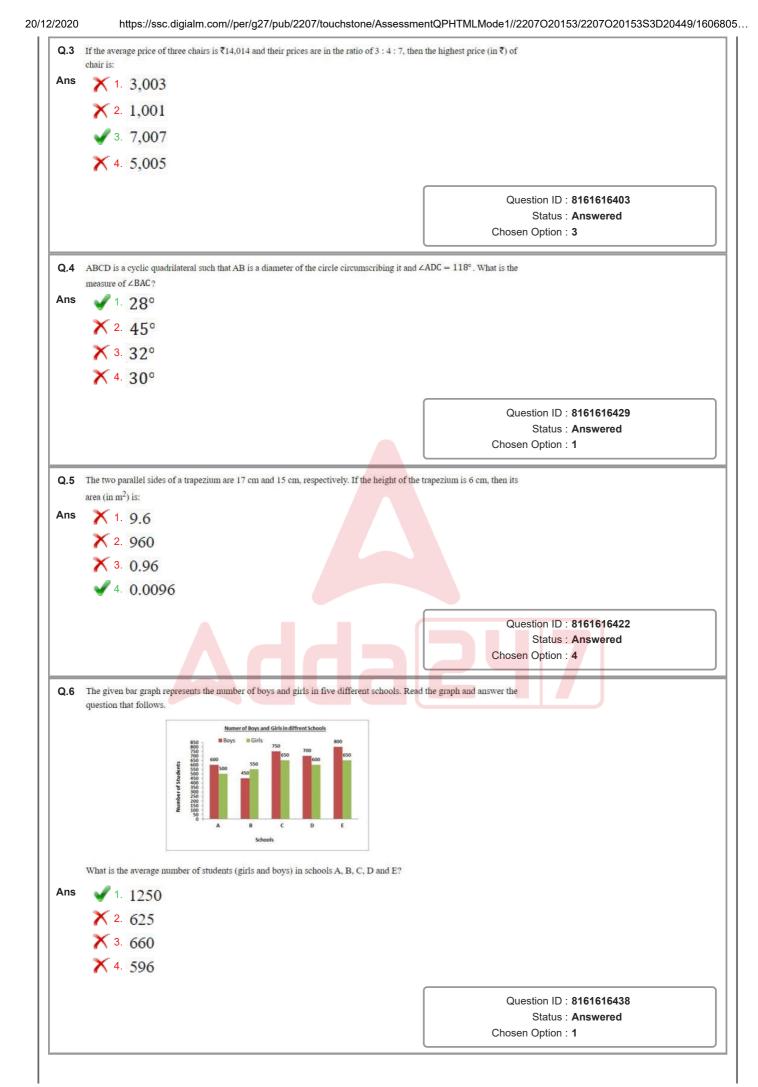

|  |
|             | <ul> <li>activity such as picking up a pencil from the floor?</li> <li>1. Cranium</li> <li>2. Hypothalamus</li> <li>3. Cerebrum</li> </ul> | Question ID : <b>8161616360</b>                                                    |  |
|             | <ul> <li>activity such as picking up a pencil from the floor?</li> <li>1. Cranium</li> <li>2. Hypothalamus</li> <li>3. Cerebrum</li> </ul> | Question ID : <b>8161616360</b><br>Status : <b>Not Answered</b><br>Chosen Option : |  |







 $https://ssc.digialm.com//per/g27/pub/2207/touchstone/AssessmentQPHTMLMode1//2207O20153/2207O20153S3D20449/1606805323104912\dots \ 26/58$ 







https://ssc.digialm.com//per/g27/pub/2207/touchstone/AssessmentQPHTMLMode1//2207O20153/2207O20153S3D20449/1606805323104912... 27/58













 $https://ssc.digialm.com//per/g27/pub/2207/touchstone/Assessment \mbox{QPHTMLMode1}/2207O20153/2207O20153S3D20449/1606805323104912\dots \mbox{29}/58$ 



https://ssc.digialm.com//per/g27/pub/2207/touchstone/AssessmentQPHTMLMode1//2207O20153/2207O20153S3D20449/1606805...

**Gooale Pl**av











| <ul> <li>lid metallic cube of side 9 cm and a solid metallic cuboid having dimensions 5 c a single cube. How much (in ₹) is the cost to polish the new cube at a rate of ₹1</li> <li>1. 8,650</li> <li>2. 27,440</li> <li>3. 13,620</li> <li>4. 11,760</li> </ul> use tax is paid before the due date, one gets a reduction of 12% on the amount of the date, a person got a reduction of ₹2,100. The amount (in ₹) of house tax paid we 1. 21,000 2. 15,400 | 10 per cm <sup>2</sup> ?<br>Question ID : <b>8161