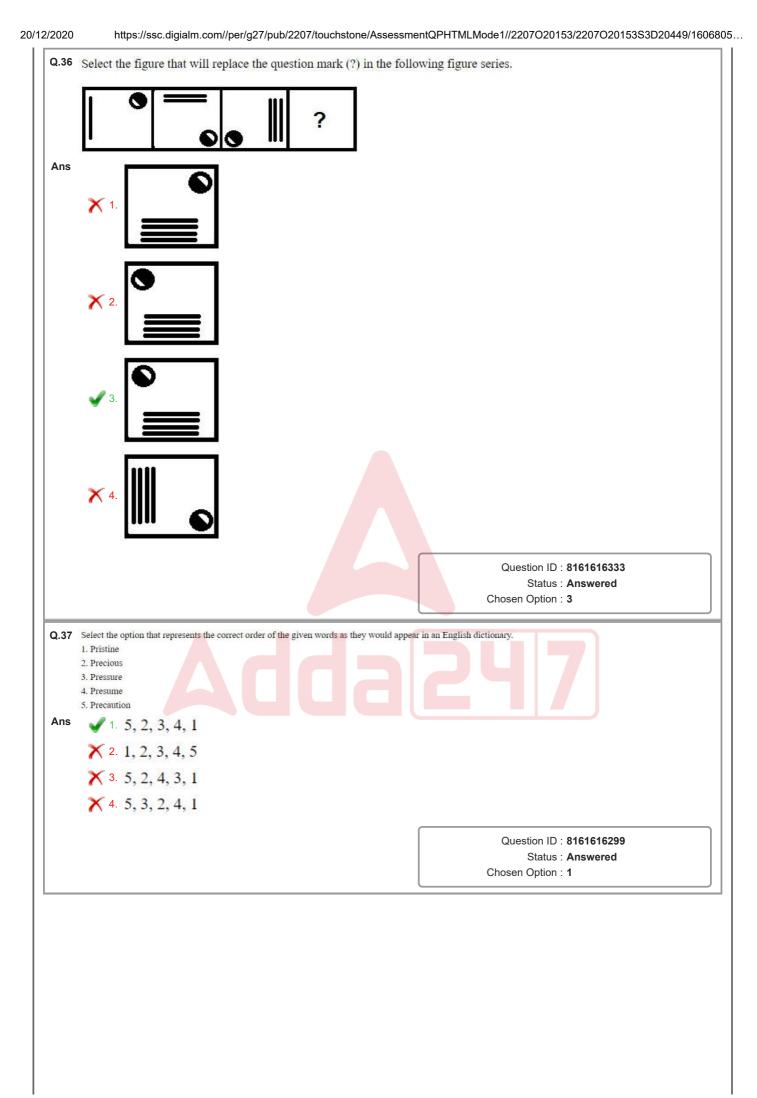

| Status : <b>Answered</b><br>Chosen Option : <b>4</b> |
|      |                                                                                                                                                                                         | Chosen Option . 4                                    |



20/12/2020

https://ssc.digialm.com//per/g27/pub/2207/touchstone/AssessmentQPHTMLMode1//2207O20153/2207O20153S3D20449/1606805...

GET IT ON Google Play





20/12/2020





https://ssc.digialm.com//per/g27/pub/2207/touchstone/AssessmentQPHTMLMode1//2207O20153/2207O20153S3D20449/1606805...

























|      | https://ssc.digialm.com//per/g27/pub/2207/touc                                                                                               |                                                      |
|------|----------------------------------------------------------------------------------------------------------------------------------------------|------------------------------------------------------|
| Q.38 | Preeti is the only sister of Virat. Manoj is the son of Dileep, who is the Devansh is Manoj's father-in-law. How is Maaya related to Preeti? | e husband of Maaya. Virat is the son of Devansh.     |
| Ans  | ✓ 1. Mother-in-law                                                                                                                           |