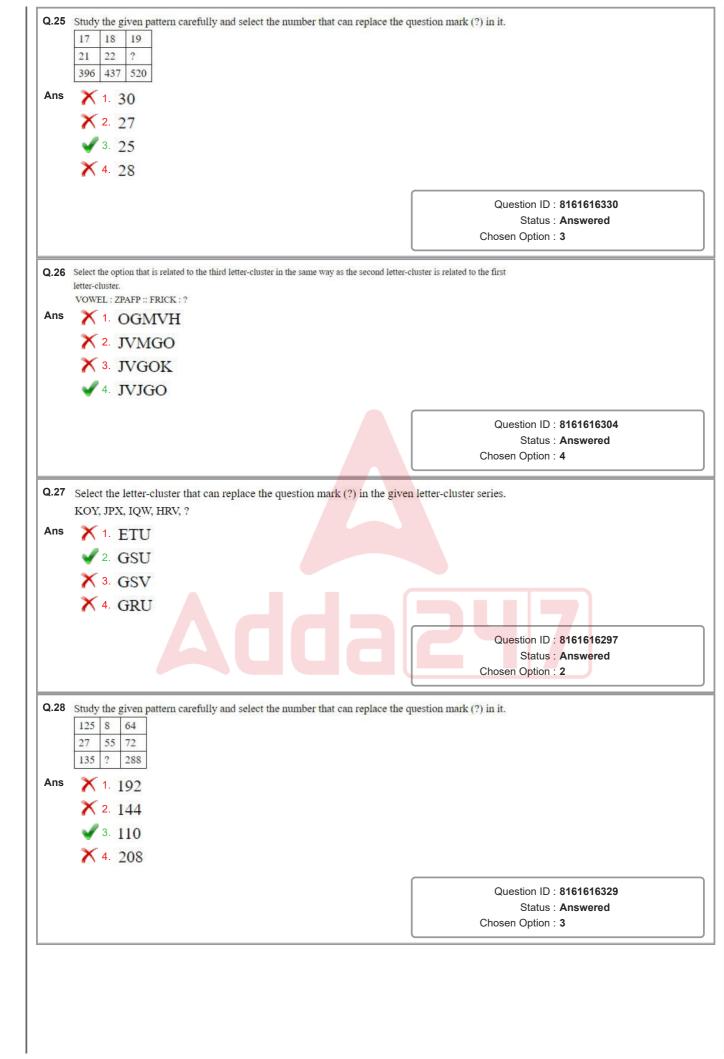

| Question ID : 8161616328                             |
|      |                                                                                                                                                                                         | Status : <b>Answered</b><br>Chosen Option : <b>4</b> |
|      |                                                                                                                                                                                         | Chosen Option . 4                                    |



20/12/2020

https://ssc.digialm.com//per/g27/pub/2207/touchstone/AssessmentQPHTMLMode1//2207O20153/2207O20153S3D20449/1606805...

GET IT ON Google Play





20/12/2020





https://ssc.digialm.com//per/g27/pub/2207/touchstone/AssessmentQPHTMLMode1//2207O20153/2207O20153S3D20449/1606805...

























|      | https://ssc.digialm.com//per/g27/pub/2207/touc                                                                                               |                                                      |
|------|----------------------------------------------------------------------------------------------------------------------------------------------|------------------------------------------------------|
| Q.38 | Preeti is the only sister of Virat. Manoj is the son of Dileep, who is the Devansh is Manoj's father-in-law. How is Maaya related to Preeti? | e husband of Maaya. Virat is the son of Devansh.     |
| Ans  | ✓ 1. Mother-in-law