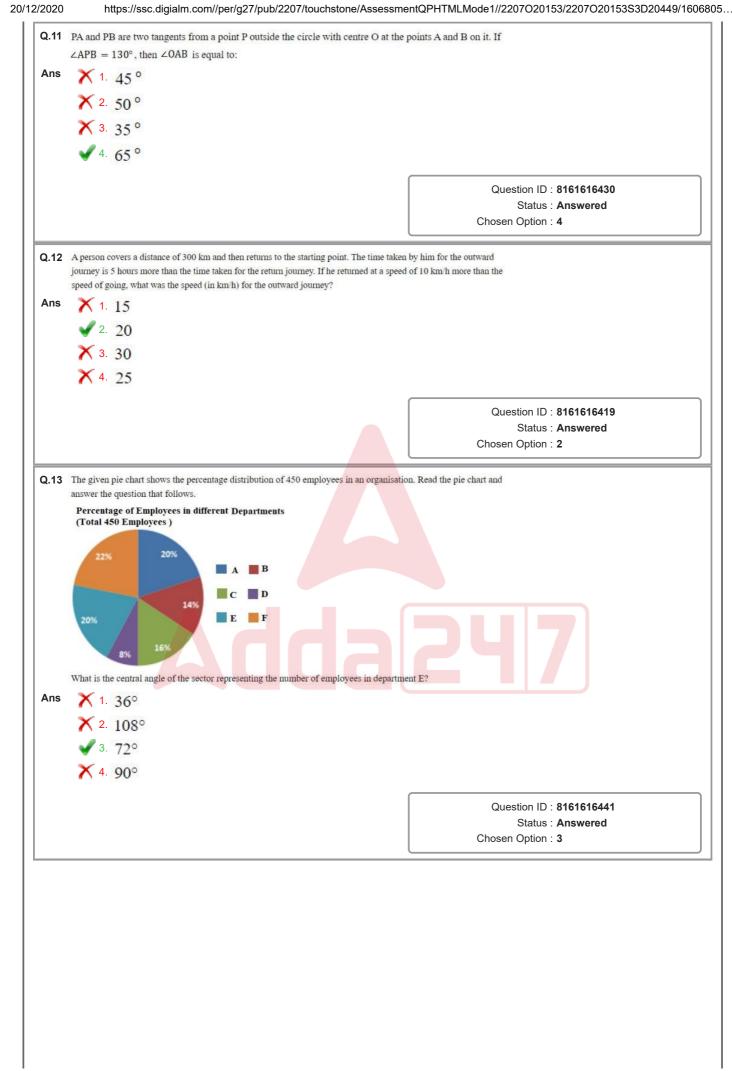

| Q.1 | <ul> <li>Eight friends A, B, C, D, E, F, G and H are sitting in a straight line, all facing the North. F is sitting between D and G. B is sitting between H and A. E is third to the left of G, who is sitting at one of the corners. H is third to the left of C. Who is sitting between A and E?</li> <li>1. H</li> </ul> |
|-----|-----------------------------------------------------------------------------------------------------------------------------------------------------------------------------------------------------------------------------------------------------------------------------------------------------------------------------|
|     | <ul> <li>X 2. G</li> <li>X 3. B</li> <li>✓ 4. C</li> </ul>                                                                                                                                                                                                                                                                  |
|     | Question ID : <b>8161616311</b><br>Status : Not Attempted and<br>Marked For Review<br>Chosen Option :                                                                                                                                                                                                                       |
|     |                                                                                                                                                                                                                                                                                                                             |
|     |                                                                                                                                                                                                                                                                                                                             |
|     |                                                                                                                                                                                                                                                                                                                             |
|     |                                                                                                                                                                                                                                                                                                                             |
|     |                                                                                                                                                                                                                                                                                                                             |
|     |                                                                                                                                                                                                                                                                                                                             |