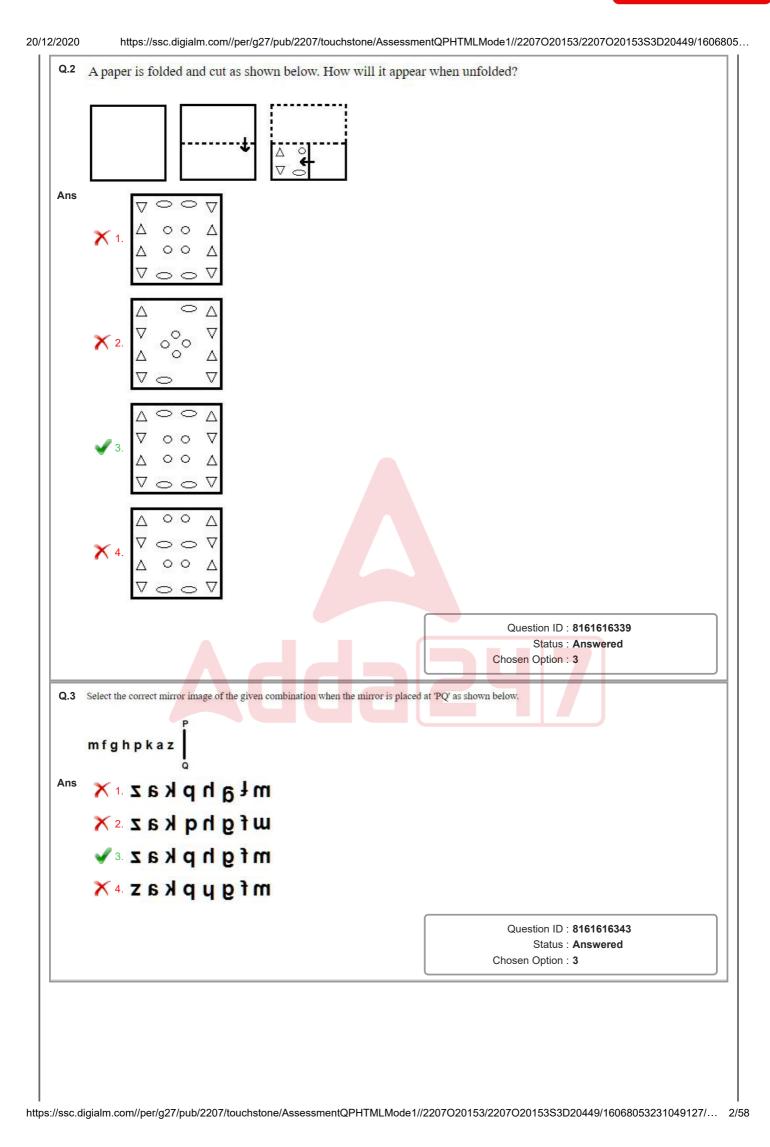

| Q.1 | <ul> <li>Eight friends A, B, C, D, E, F, G and H are sitting in a straight line, all facing the North. F is sitting between D and G. B is sitting between H and A. E is third to the left of G, who is sitting at one of the corners. H is third to the left of C. Who is sitting between A and E?</li> <li>1. H</li> </ul> |
|-----|-----------------------------------------------------------------------------------------------------------------------------------------------------------------------------------------------------------------------------------------------------------------------------------------------------------------------------|
|     | <ul> <li>X 2. G</li> <li>X 3. B</li> <li>✓ 4. C</li> </ul>                                                                                                                                                                                                                                                                  |
|     | Question ID : <b>8161616311</b><br>Status : Not Attempted and<br>Marked For Review<br>Chosen Option :                                                                                                                                                                                                                       |
|     |                                                                                                                                                                                                                                                                                                                             |
|     |                                                                                                                                                                                                                                                                                                                             |
|     |                                                                                                                                                                                                                                                                                                                             |
|     |                                                                                                                                                                                                                                                                                                                             |
|     |                                                                                                                                                                                                                                                                                                                             |
|     |                                                                                                                                                                                                                                                                                                                             |