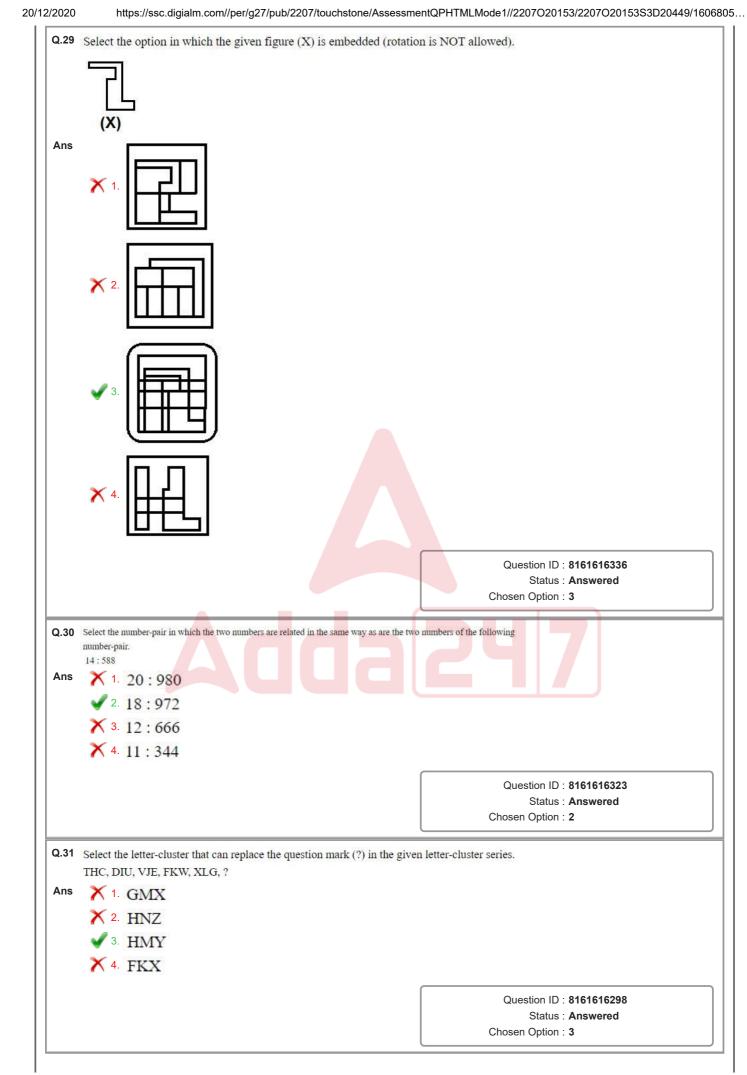

|
|      |                                                                                                                                                                                         | Status : <b>Answered</b><br>Chosen Option : <b>4</b> |
|      |                                                                                                                                                                                         | Chosen Option . 4                                    |



20/12/2020

https://ssc.digialm.com//per/g27/pub/2207/touchstone/AssessmentQPHTMLMode1//2207O20153/2207O20153S3D20449/1606805...

GET IT ON Google Play





20/12/2020





https://ssc.digialm.com//per/g27/pub/2207/touchstone/AssessmentQPHTMLMode1//2207O20153/2207O20153S3D20449/1606805...

























|      | https://ssc.digialm.com//per/g27/pub/2207/touc                                                                                               |                                                      |
|------|----------------------------------------------------------------------------------------------------------------------------------------------|------------------------------------------------------|
| Q.38 | Preeti is the only sister of Virat. Manoj is the son of Dileep, who is the Devansh is Manoj's father-in-law. How is Maaya related to Preeti? | e husband of Maaya. Virat is the son of Devansh.     |
| Ans  | ✓ 1. Mother-in-law                                                                                                                           |