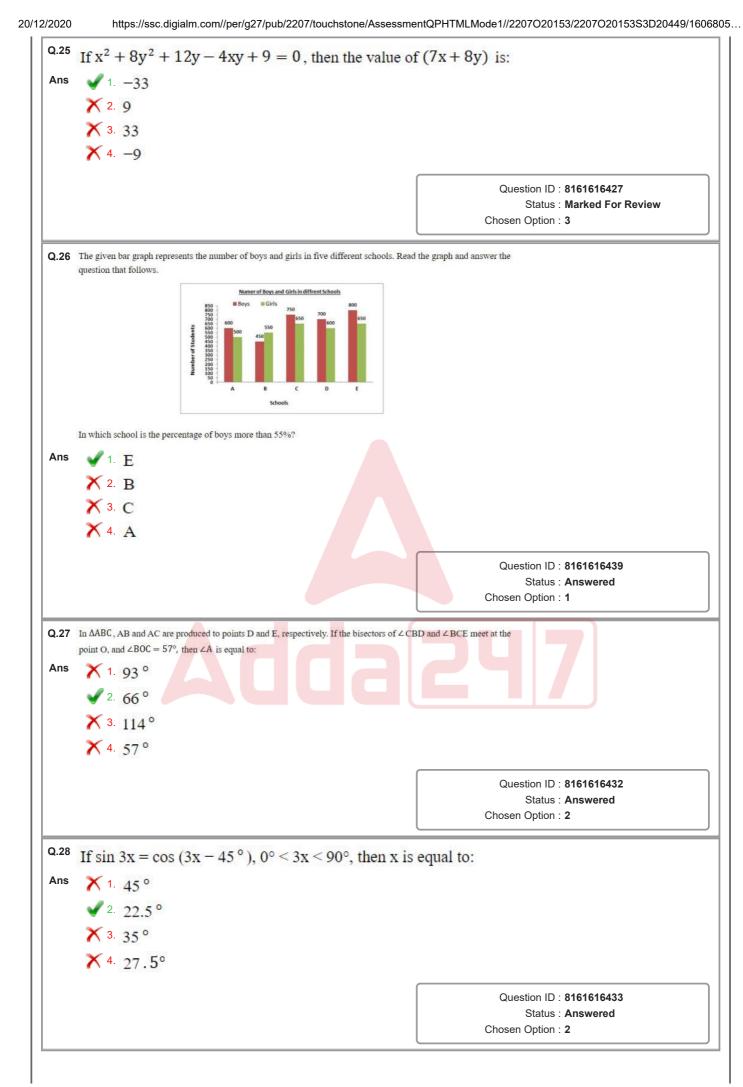

| Q.24        |                                                                                     |                                               |
|-------------|-------------------------------------------------------------------------------------|-----------------------------------------------|
|             | Select the most appropriate meaning of the given idiom.                             |                                               |
|             | Strike when the iron is hot                                                         |                                               |
| Ans         | X 1. sort out differences promptly                                                  |                                               |
|             | igma 2. torture someone with a hot iron                                             |                                               |
|             | X 3. wait patiently for the results                                                 |                                               |
|             | 4. grab a favourable opportunity promptly                                           |                                               |
|             |                                                                                     | Question ID : 8161616481                      |
|             |                                                                                     | Status : Answered                             |
|             |                                                                                     | Chosen Option : 4                             |
| Q.25        | Select the most appropriate synonym of the given word.                              |                                               |
|             | WRENCH                                                                              |                                               |
| Ans         | X 1. deter                                                                          |                                               |
|             | 2. wrest                                                                            |                                               |
|             | X 3. reject                                                                         |                                               |
|             | 4. supply                                                                           |                                               |
|             | • • • • • •                                                                         |                                               |
|             |                                                                                     | Question ID : 8161616469<br>Status : Answered |
|             |                                                                                     | Chosen Option : 4                             |
|             |                                                                                     |                                               |
| Q.26<br>Ans | Select the misspelt word.                                                           |                                               |
| Alla        | X 1. bereave                                                                        |                                               |
|             | X 2. beguile                                                                        |                                               |
|             | X 3. bemoan                                                                         |                                               |
|             | 4. beseige                                                                          |                                               |
|             |                                                                                     | Question ID : 8161616491                      |
|             |                                                                                     |                                               |
|             |                                                                                     | Status : Answered                             |
|             |                                                                                     | Chosen Option : 4                             |
| Q.27        | Select the most appropriate one-word substitution for the                           | Chosen Option : 4                             |
| Q.27        | Select the most appropriate one-word substitution for the Harsh or discordant sound | Chosen Option : 4                             |
| Q.27<br>Ans |                                                                                     | Chosen Option : 4                             |
|             | Harsh or discordant sound                                                           | Chosen Option : 4                             |
|             | Harsh or discordant sound<br>1. monotony<br>2. cacophony                            | Chosen Option : 4                             |
|             | Harsh or discordant sound<br>1. monotony                                            | Chosen Option : 4                             |
|             | Harsh or discordant sound<br>1. monotony<br>2. cacophony<br>3. harmony              | Chosen Option : 4 given group of words.       |
|             | Harsh or discordant sound<br>1. monotony<br>2. cacophony<br>3. harmony              | Chosen Option : 4                             |

rituals and cult practices. Greece was a polytheistic society, and looked to its gods and mythology to explain natural mysteries as well as current events. Religious festivals and ceremonies were held throughout the year, and animal sacrifice and votive offerings were popular ways to appease and worship the gods. Religious life, rituals and practices were one of the unifying aspects of Greece across regions and poleis (cities, or city-states, such as Athens and Sparta).