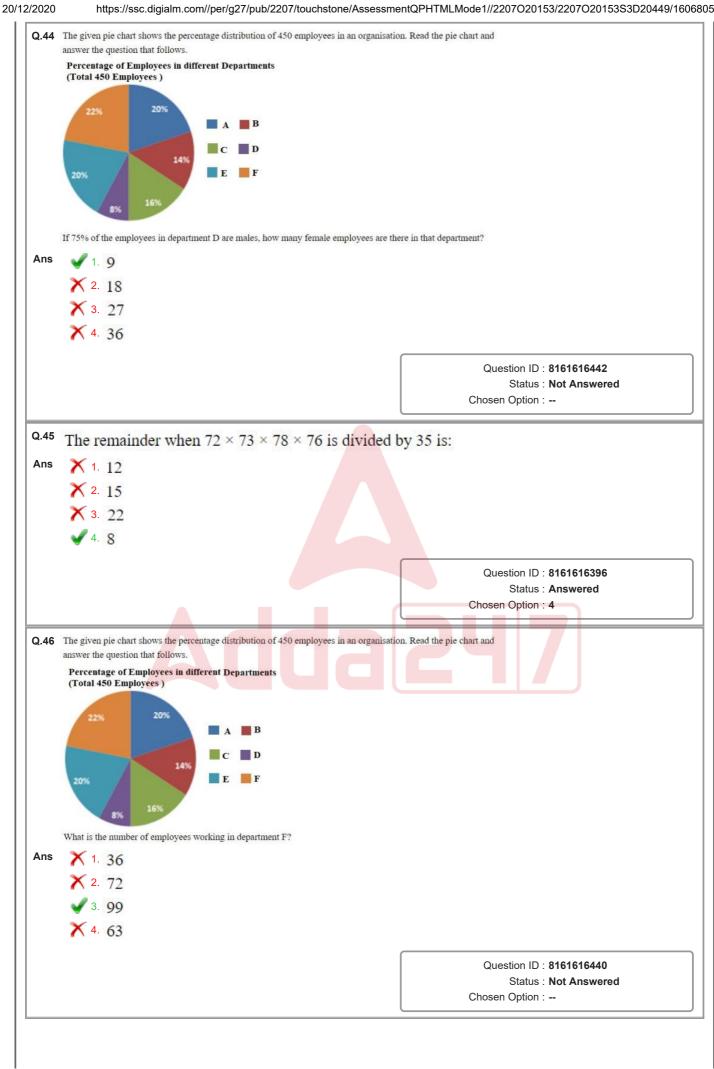

| e value of $\frac{0.325 \times 0.325 + 0.175 \times 0.175 + 25 \times 0.00}{5 \times 0.0065 \times 3.25 - 7 \times 0.175 \times 0.025}$<br>1.3<br>2.0<br>3. $\frac{7}{3}$<br>4. $\frac{11}{3}$ |



https://ssc.digialm.com//per/g27/pub/2207/touchstone/AssessmentQPHTMLMode1//2207O20153/2207O20153S3D20449/1606805...

get it on **Google Play** 















https://ssc.digialm.com//per/g27/pub/2207/touchstone/AssessmentQPHTMLMode1//2207O20153/2207O20153S3D20449/1606805323104912... 35/58

















https://ssc.digialm.com//per/g27/pub/2207/touchstone/AssessmentQPHTMLMode1//2207O20153/2207O20153S3D20449/1606805...

TIT ON **Gooale Pla**v





https://ssc.digialm.com//per/g27/pub/2207/touchstone/AssessmentQPHTMLMode1//2207O20153/2207O20153S3D20449/1606805...

ET IT ON **Google Pla**v













| /2020      | https://ssc.digialm.com//per/g27/pub/2207/touchstone/As                              |                                                                                         |
|------------|--------------------------------------------------------------------------------------|-----------------------------------------------------------------------------------------|
| Q.1        | Select the correctly spelt word.                                                     |                                                                                         |
| Ans        | X 1. wengeance                                                                       |                                                                                         |
|            | 🗙 2.