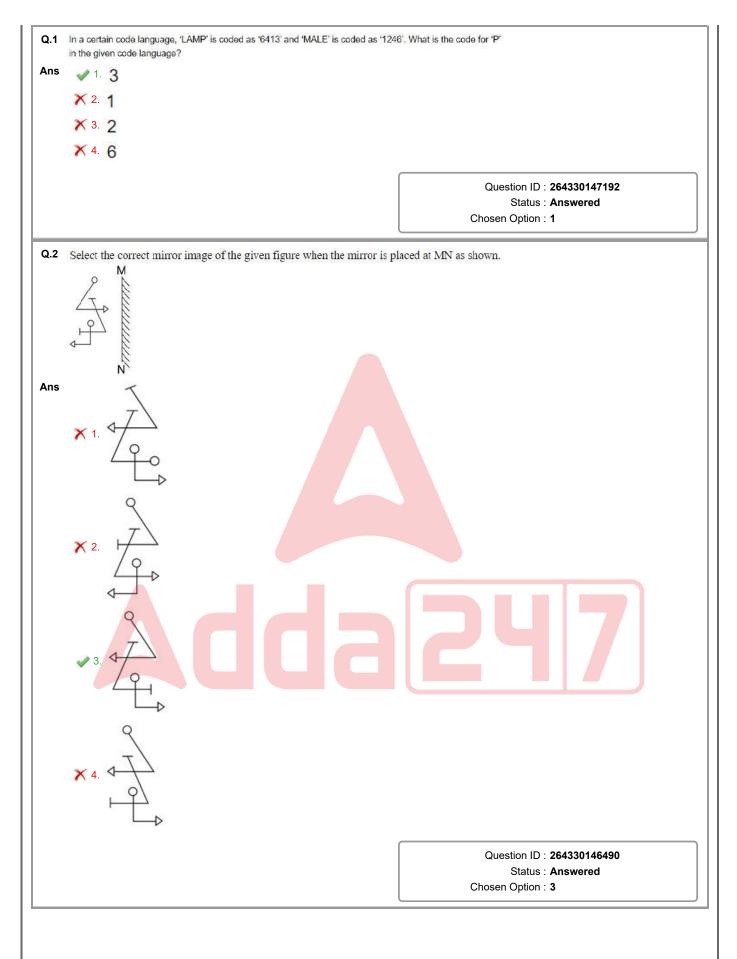

|                                                                                                                                                          |  |













Section : General Intelligence





























| <ul> <li>G.13 If 11 October 1965 is Monday, then what will be the day of the week on 15 July 1973?</li> <li>Ans X 1. Monday</li> <li>X 2. Friday</li> <li>X 3. Tuesday</li> <li>X 4. Sunday</li> </ul> Question ID : 264330146570 Status : Not Answered Chosen Option : - G.14 Select the wood-pair that bent represents a similar relationship to the one represend in the pair of woods given below. (The wood must be considered as mealingfill English woods and must not be related to excite other based on the must.) Chosen Option : - G.14 Select the wood-pair that bent represents a similar relationship to the one represend in the pair of woods given below. (The wood must be considered as mealingfill English woods and must not be related to excit other based on the must.) Chose