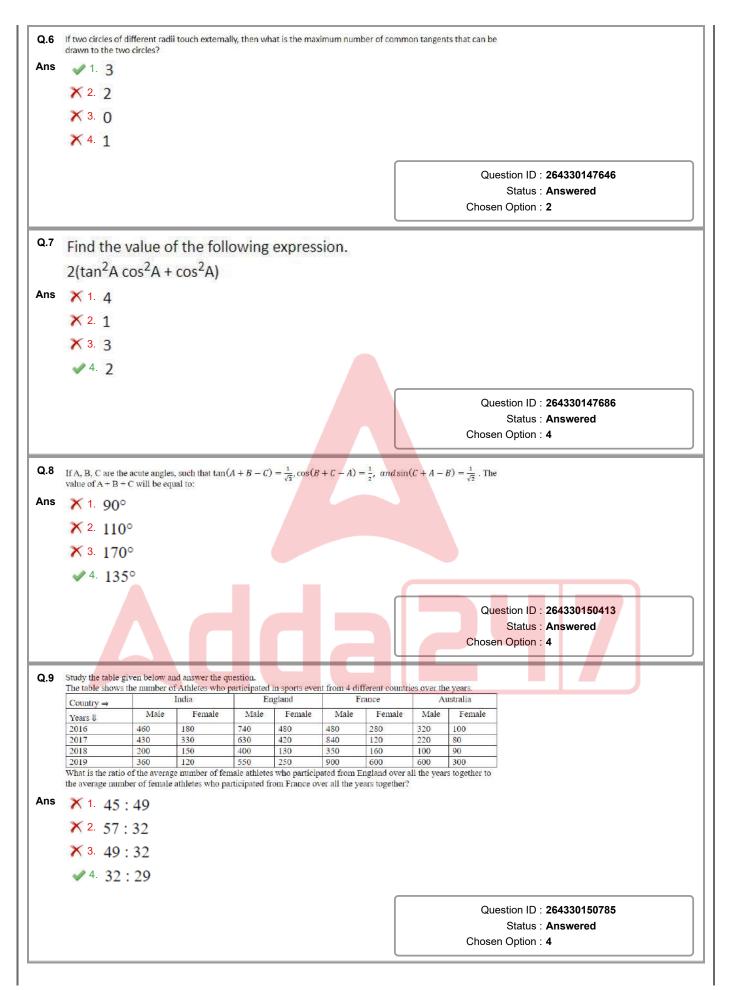

Mother<br>× 2. Father                                                                                |
|             | <ul> <li>A + B means A is the father of B,</li> <li>A - B means A is the mother of B,</li> <li>A / B means A is the wife of B,</li> <li>A × B means A is the husband of B.</li> <li>Based on the above, how is D related to L in L / C + D × P?</li> <li>X 1. Mother</li> <li>X 2. Father</li> <li>X 3. Daughter</li> </ul> |
|             | A + B means A is the father of B,<br>A - B means A is the mother of B,<br>A / B means A is the wife of B,<br>A × B means A is the husband of B.<br>Based on the above, how is D related to L in L / C + D × P?<br>× 1. Mother<br>× 2. Father<br>× 3. Daughter<br>× 4. Son                                                   |















































| Q.17 | A can finish a work in 24 days and B in 30 days, individually. They work together for 1 the work still to be finished will be:                                                                     | 1 days. The percentage of                                                                 |  |
|------|----------------------------------------------------------------------------------------------------------------------------------------------------------------------------------------------------|-------------------------------------------------------------------------------------------|--|
| Ans  | × 1. 18%