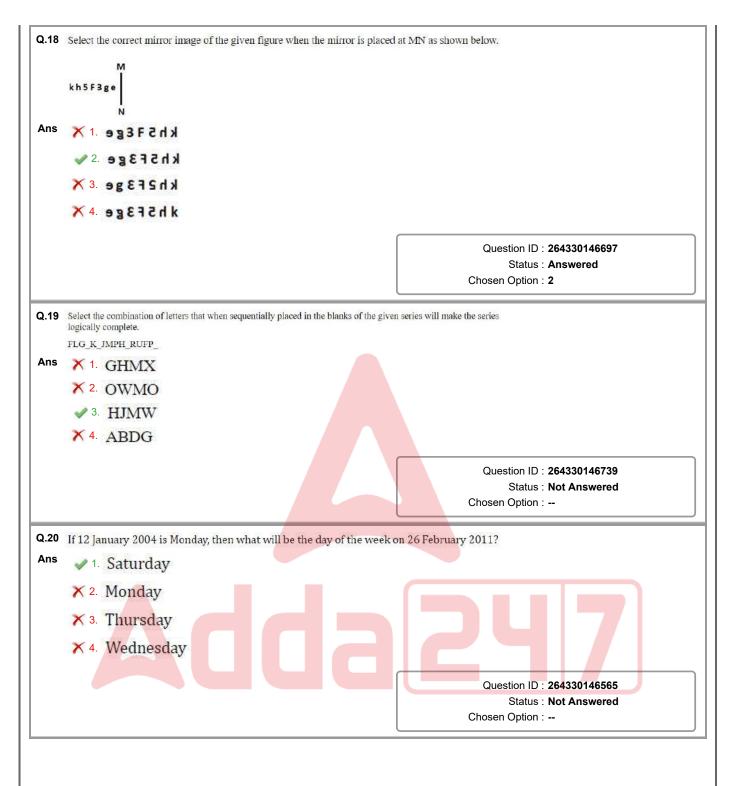

L / C + D × P?<br>× 1. Mother<br>× 2. Father                                                                                |
|             | <ul> <li>A + B means A is the father of B,</li> <li>A - B means A is the mother of B,</li> <li>A / B means A is the wife of B,</li> <li>A × B means A is the husband of B.</li> <li>Based on the above, how is D related to L in L / C + D × P?</li> <li>X 1. Mother</li> <li>X 2. Father</li> <li>X 3. Daughter</li> </ul> |
|             | A + B means A is the father of B,<br>A - B means A is the mother of B,<br>A / B means A is the wife of B,<br>A × B means A is the husband of B.<br>Based on the above, how is D related to L in L / C + D × P?<br>× 1. Mother<br>× 2. Father<br>× 3. Daughter<br>× 4. Son                                                   |















































| Q.17 | A can finish a work in 24 days and B in 30 days, individually. They work together for 1 the work still to be finished will be:                                                                     | 1 days. The percentage of                                                                 |  |
|------|----------------------------------------------------------------------------------------------------------------------------------------------------------------------------------------------------|-------------------------------------------------------------------------------------------|--|
| Ans  | × 1. 18%