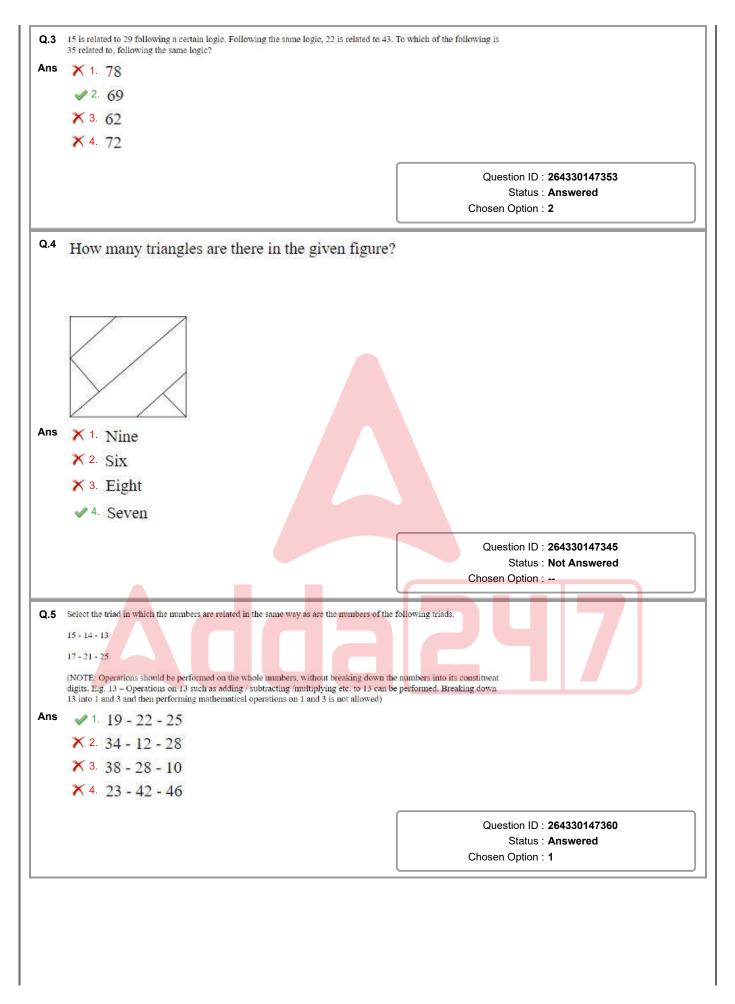

#### **ATTEMPT FREE MOCK NOW**

| Q.4 | Select the most appropriate homophone to fill in the blank.                                                                                                                                                                                                                                                                                                                                                                                    |                                                                                           |
|-----|------------------------------------------------------------------------------------------------------------------------------------------------------------------------------------------------------------------------------------------------------------------------------------------------------------------------------------------------------------------------------------------------------------------------------------------------|-------------------------------------------------------------------------------------------|
| Ans | I will any job offer for the one that requires me to work on weekends.<br>s X 1. except; accept<br>X 2. expect; except                                                                                                                                                                                                                                                                                                                         |                                                                                           |
|     | <ul><li>X 3. expect; accept</li><li>✓ 4. accept; except</li></ul>                                                                                                                                                                                                                                                                                                                                                                              |                                                                                           |
|     |                                                                                                                                                                                                                                                                                                                                                                                                                                                | Question ID : <b>264330144373</b><br>Status : <b>Answered</b><br>Chosen Option : <b>4</b> |
| Q.5 | 5 Sentences of a paragraph are given below in jumbled order. Select the option<br>arranges the sentences in the correct order to form a meaningful and coherer<br>paragraph.                                                                                                                                                                                                                                                                   | that<br>nt                                                                                |
|     | <ul> <li>A.These changes were sure to happen as technological intervention cannot be arrested anywhere.</li> <li>B.Recent times have marked a major change in the teaching-learning process educational sector.</li> <li>C.A willing acceptance and practicing it to achieve excellence into it is the sirroption to all educators.</li> <li>D.Beyond this, the constant flux in the diversified areas of academics has for change.</li> </ul> | s in the<br>ngle                                                                          |
| Ans | s 🗙 1. A, B, C, D                                                                                                                                                                                                                                                                                                                                                                                                                              |                                                                                           |
|     | 🗙 2. B, A, C, D                                                                                                                                                                                                                                                                                                                                                                                                                                |                                                                                           |
|     | ✓ 3. B, A, D, C                                                                                                                                                                                                                                                                                                                                                                                                                                |                                                                                           |
|     | X 4. A, D, B, C                                                                                                                                                                                                                                                                                                                                                                                                                                | Question ID : <b>264330148747</b><br>Status : <b>Answered</b><br>Chosen Option : <b>3</b> |
|     |                                                                                                                                                                                                                                                                                                                                                                                                                                                |                                                                                           |
| Q.6 | 6 Select the most appropriate option that can substitute the underlined segmen<br>given sentence.                                                                                                                                                                                                                                                                                                                                              | It in the                                                                                 |
| Ans | <ul> <li>She will accept his love proposal <u>if he will express</u> impressively.</li> <li>1. if he has been pressed</li> <li>2. if he had express</li> <li>3. if he expresses</li> <li>4. if he expressed</li> </ul>                                                                                                                                                                                                                         | 247                                                                                       |
|     |                                                                                                                                                                                                                                                                                                                                                                                                                                                | Question ID : <b>264330143162</b><br>Status : <b>Answered</b><br>Chosen Option : <b>3</b> |