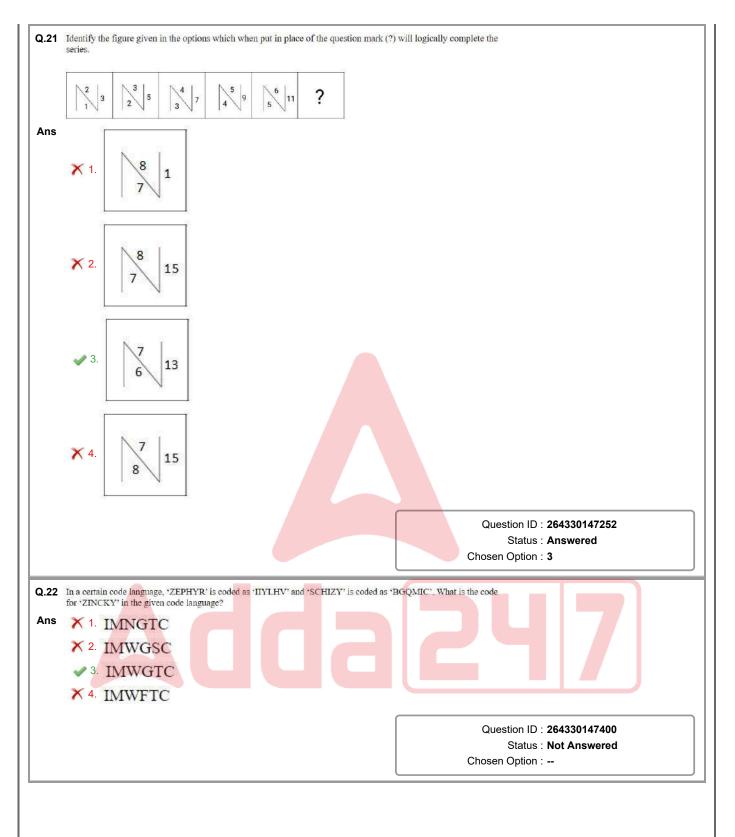

+ D × P?<br>× 1. Mother<br>× 2. Father                                                                                |
|             | <ul> <li>A + B means A is the father of B,</li> <li>A - B means A is the mother of B,</li> <li>A / B means A is the wife of B,</li> <li>A × B means A is the husband of B.</li> <li>Based on the above, how is D related to L in L / C + D × P?</li> <li>X 1. Mother</li> <li>X 2. Father</li> <li>X 3. Daughter</li> </ul> |
|             | A + B means A is the father of B,<br>A - B means A is the mother of B,<br>A / B means A is the wife of B,<br>A × B means A is the husband of B.<br>Based on the above, how is D related to L in L / C + D × P?<br>× 1. Mother<br>× 2. Father<br>× 3. Daughter<br>× 4. Son                                                   |















































| Q.17 | A can finish a work in 24 days and B in 30 days, individually. They work together for 1 the work still to be finished will be:                                                                     | 1 days. The percentage of                                                                 |  |
|------|----------------------------------------------------------------------------------------------------------------------------------------------------------------------------------------------------|-------------------------------------------------------------------------------------------|--|
| Ans  | × 1. 18%