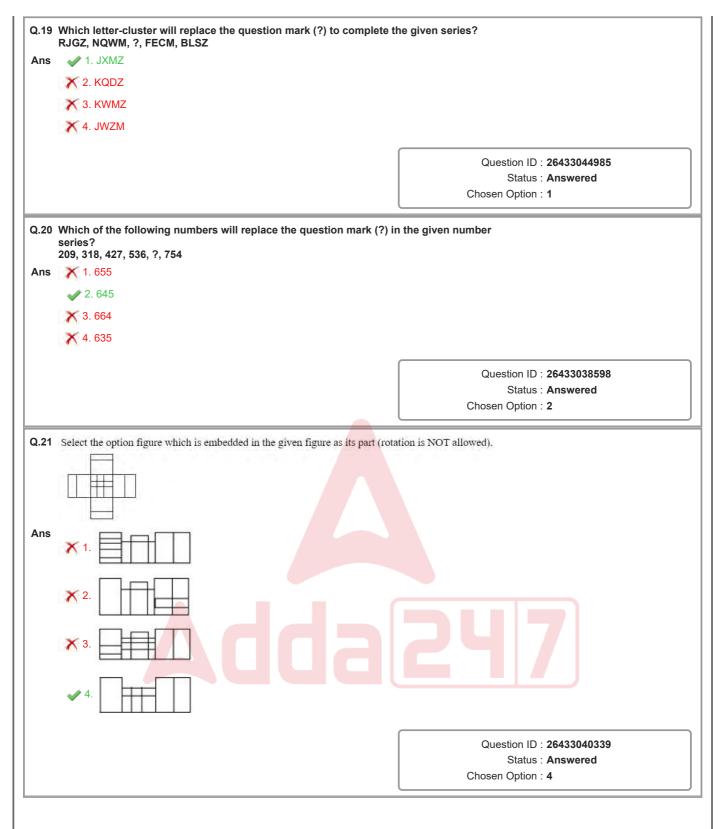

|                                                      |
|                                                                                                                                                                                                                                                                                                                                                                                          |                                                      |























| Ans    | Assuming the statements to be true, even if they seem to be at vari<br>commonly known facts, decide which of the conclusions logically<br>statements.<br>Statements:<br>Some rains are cyclones.<br>Some cyclones are draughts.<br>No draught is a thunder.<br>Conclusions:<br>I. Some cyclones are rains.<br>II. No thunder is a cyclone.<br>III. No draught is a rain.<br>1. Only conclusion I follows 2. Only conclusion I follows 3. Only conclusions I and III follow 4. Only conclusions I and III follow