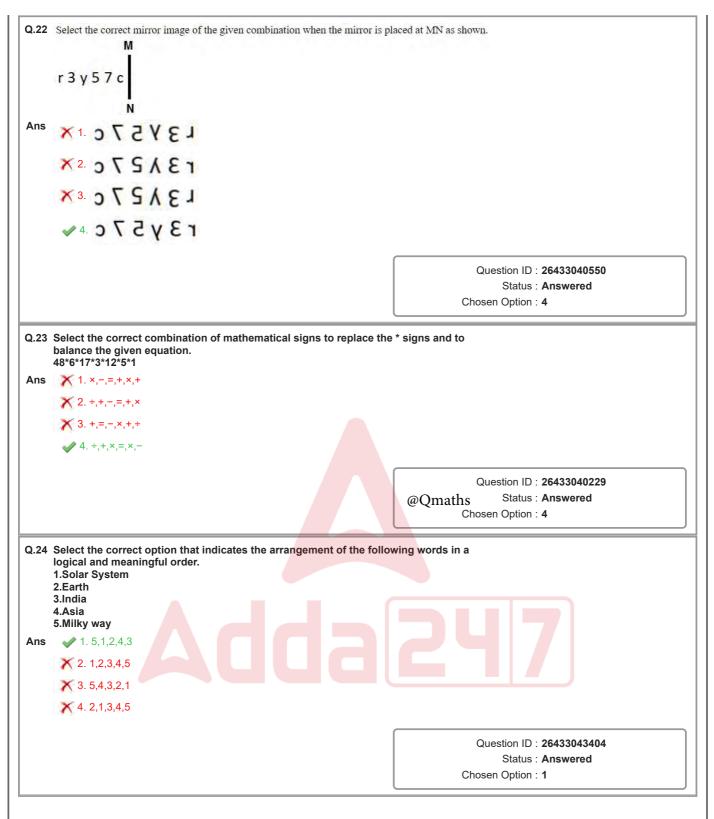

|                                                      |
|                                                                                                                                                                                                                                                                                                                                                                                          |                                                      |























| Ans    | Assuming the statements to be true, even if they seem to be at vari<br>commonly known facts, decide which of the conclusions logically<br>statements.<br>Statements:<br>Some rains are cyclones.<br>Some cyclones are draughts.<br>No draught is a thunder.<br>Conclusions:<br>I. Some cyclones are rains.<br>II. No thunder is a cyclone.<br>III. No draught is a rain.<br>1. Only conclusion I follows 2. Only conclusion I follows 3. Only conclusions I and III follow 4. Only conclusions I and III follow