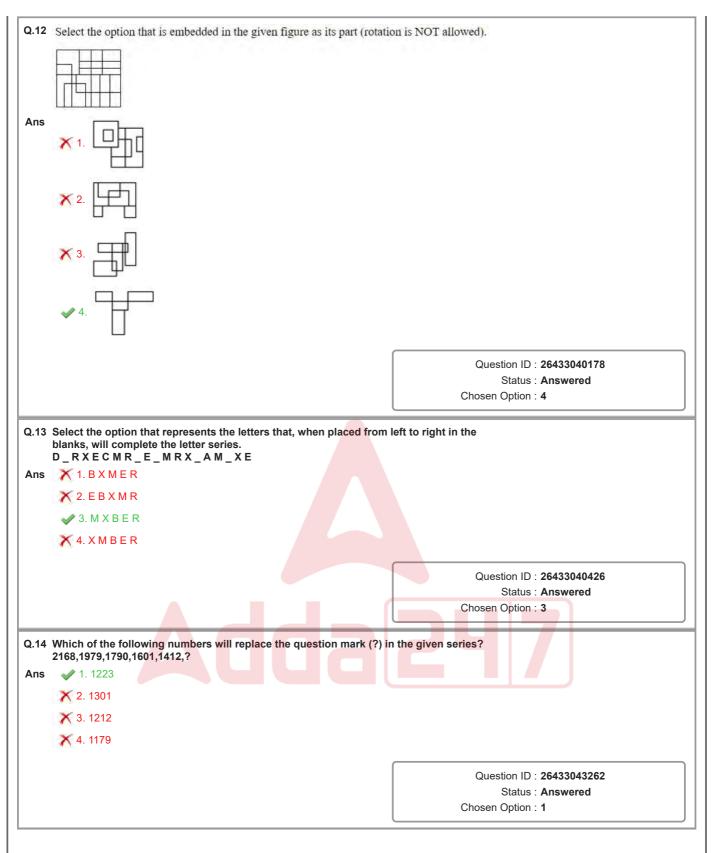

## **Combined Higher Secondary Level Examination 2021 Tier I** Roll Number Candidate Name iON Digital Zone iDZ 1 Moula Ali Venue Name Exam Date 30/05/2022 Exam Time 12:30 PM - 1:30 PM CHSL 2021 Tier I Subject Section : English Language Q.1 Select the most appropriate ANTONYM of the given word. Clamour 1. Quiet Ans X 2. Complaint X 3. Babble 🗙 4. Danger Question ID : 26433039827 Status : Answered Chosen Option : 1 Q.2 Select the most appropriate synonym of the highlighted word. This is credible information provided by the informer. X 1. detachable Ans 2. commendable 3. digestible / 4. dependable Question ID : 26433045468 Status : Answered Chosen Option : 2 Q.3 The following sentence has been split into four segments. Identify the segment that contains a grammatical error. The thief / entered the house, / in the middle of the night, / quiet. Ans 🛛 📉 1. The thief 🟋 2. in the middle of the night X 3. entered the house 🕜 4. quiet Question ID : 26433039686 Status : Answered Chosen Option : 4 Q.4 Parts of the given sentence have been given as options. One of them contains a grammatical error. Select the option that has the error. He is such an untruthful man, that no one will believing him. 1. will believing him Ans X 2. He is such X 3. that no one X 4. an untruthful man, Question ID : 26433043100 Status : Answered Chosen Option : 1