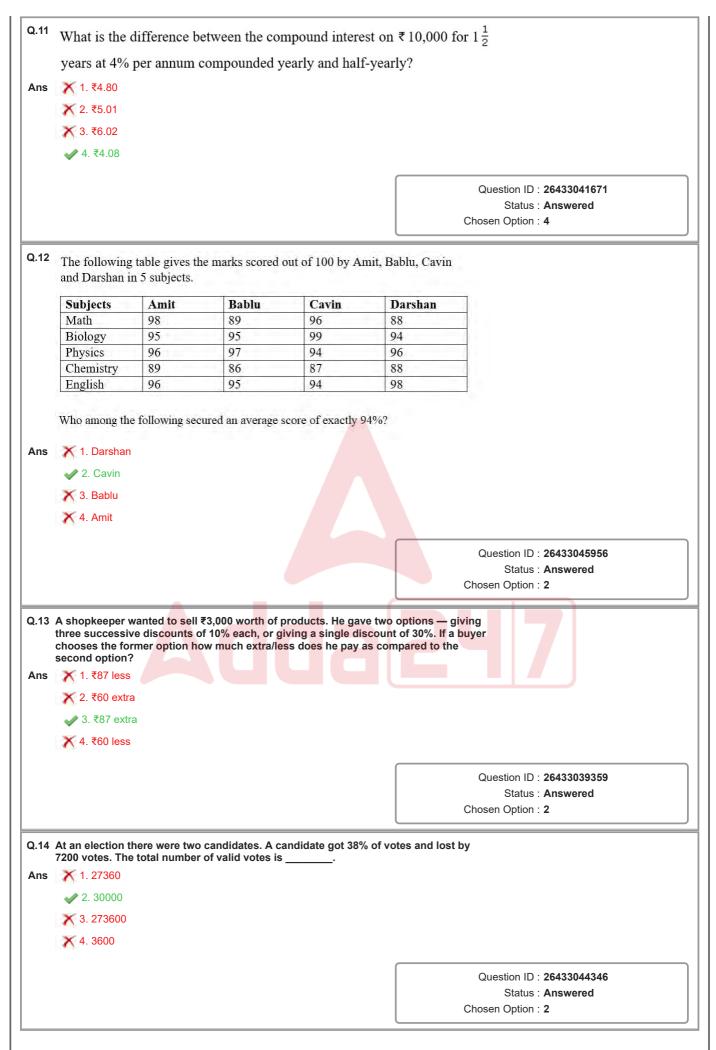

| Q.20 | Find the area of the sector of a circle of radius 7 cm with a central                           | angle of 90°.                                        |
|------|-------------------------------------------------------------------------------------------------|------------------------------------------------------|
| Ans  | ✓ 1. 38.50 cm <sup>2</sup>                                                                      |                                                      |
|      | $\times$ 2.35 cm <sup>2</sup>                                                                   |                                                      |
|      | $\times$ 3. 20. 67 cm <sup>2</sup>                                                              |                                                      |
|      | X 4. 28 cm <sup>2</sup>                                                                         |                                                      |
|      |                                                                                                 | Question ID : 26433039558                            |
|      |                                                                                                 | Status : Answered                                    |
|      |                                                                                                 | Chosen Option : 2                                    |
| 2.24 | If a company gives a discount of 20% on the marked price of an ar                               | tiols and gains 20%                                  |
| 4.21 | on that particular article, then at what percentage above the cost p<br>company mark its goods? |                                                      |
| Ans  | 🛹 1. 50%                                                                                        |                                                      |
|      | X 2. 20%                                                                                        |                                                      |
|      | X 3. 40%                                                                                        |                                                      |
|      | <b>X</b> 4. 25%                                                                                 |                                                      |
|      |                                                                                                 |                                                      |
|      |                                                                                                 | Question ID : 26433042561                            |
|      |                                                                                                 | Status : <b>Answered</b><br>Chosen Option : <b>2</b> |
|      |                                                                                                 |                                                      |
| 2.22 | The total surface area of a cuboid of length 90 cm, breadth 50 cm a                             | and height 4 m is:                                   |
| Ans  | X 1. 18.15 m <sup>2</sup>                                                                       |                                                      |
|      | × 2. 1.21 m <sup>2</sup>                                                                        |                                                      |
|      | $\times$ 3. 6.05 m <sup>2</sup>                                                                 |                                                      |
|      | ✓ 4. 12.1 m <sup>2</sup>                                                                        |                                                      |
|      | • • • • • • • • • • • • • • • • • • • •                                                         |                                                      |
|      |                                                                                                 | Question ID : 26433039382                            |
|      |                                                                                                 | Status : Answered                                    |
|      |                                                                                                 | Chosen Option : 2                                    |
| Q.23 | The average of the natural numbers divisible by 5 from the integer                              | s −10 to 35 is:                                      |
|      | <b>X</b> 113.88                                                                                 |                                                      |
|      | 2. 17.5                                                                                         |                                                      |
|      | 3. 15                                                                                           |                                                      |
|      | <b>4</b> . 20                                                                                   |                                                      |
|      |                                                                                                 |                                                      |
|      |                                                                                                 | Question ID : 26433044146                            |
|      |                                                                                                 | Status : Answered                                    |
|      |                                                                                                 | Chosen Option : 2                                    |
| Q.24 | If $2x + y = 8$ and $xy = 6$ , then find the value of                                           | of $4x^2 + y^2$ .                                    |
| Ans  | × 1.24                                                                                          | ne general de la Kalence                             |
|      | 2.16                                                                                            |                                                      |
|      | × 3.28                                                                                          |                                                      |
|      |                                                                                                 |                                                      |
|      | ✓ 4. 40                                                                                         |                                                      |
|      |                                                                                                 | Question ID : 26433042750                            |
|      |                                                                                                 | Status : Answered                                    |
|      |                                                                                                 | Chosen Option : <b>4</b>                             |
|      |                                                                                                 |                                                      |