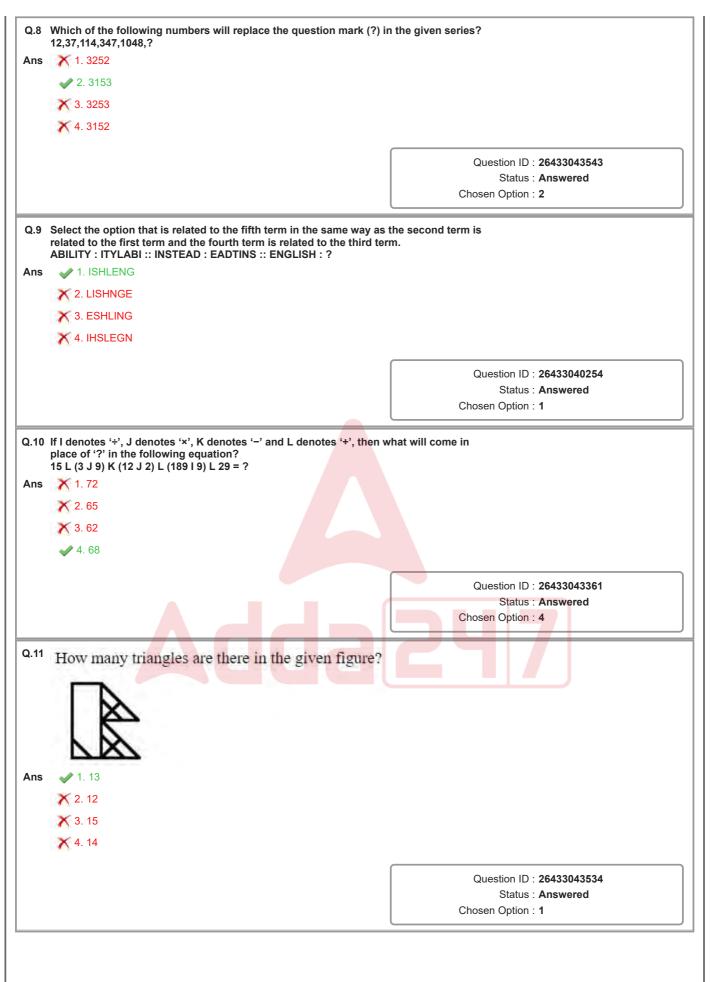

## **Combined Higher Secondary Level Examination 2021 Tier I** Roll Number Candidate Name iON Digital Zone iDZ 1 Moula Ali Venue Name Exam Date 30/05/2022 Exam Time 12:30 PM - 1:30 PM CHSL 2021 Tier I Subject Section : English Language Q.1 Select the most appropriate ANTONYM of the given word. Clamour 1. Quiet Ans X 2. Complaint X 3. Babble 🗙 4. Danger Question ID : 26433039827 Status : Answered Chosen Option : 1 Q.2 Select the most appropriate synonym of the highlighted word. This is credible information provided by the informer. X 1. detachable Ans 2. commendable 3. digestible / 4. dependable Question ID : 26433045468 Status : Answered Chosen Option : 2 Q.3 The following sentence has been split into four segments. Identify the segment that contains a grammatical error. The thief / entered the house, / in the middle of the night, / quiet. Ans 🛛 📉 1. The thief 🟋 2. in the middle of the night X 3. entered the house 🕜 4. quiet Question ID : 26433039686 Status : Answered Chosen Option : 4 Q.4 Parts of the given sentence have been given as options. One of them contains a grammatical error. Select the option that has the error. He is such an untruthful man, that no one will believing him. 1. will believing him Ans X 2. He is such X 3. that no one X 4. an untruthful man, Question ID : 26433043100 Status : Answered Chosen Option : 1