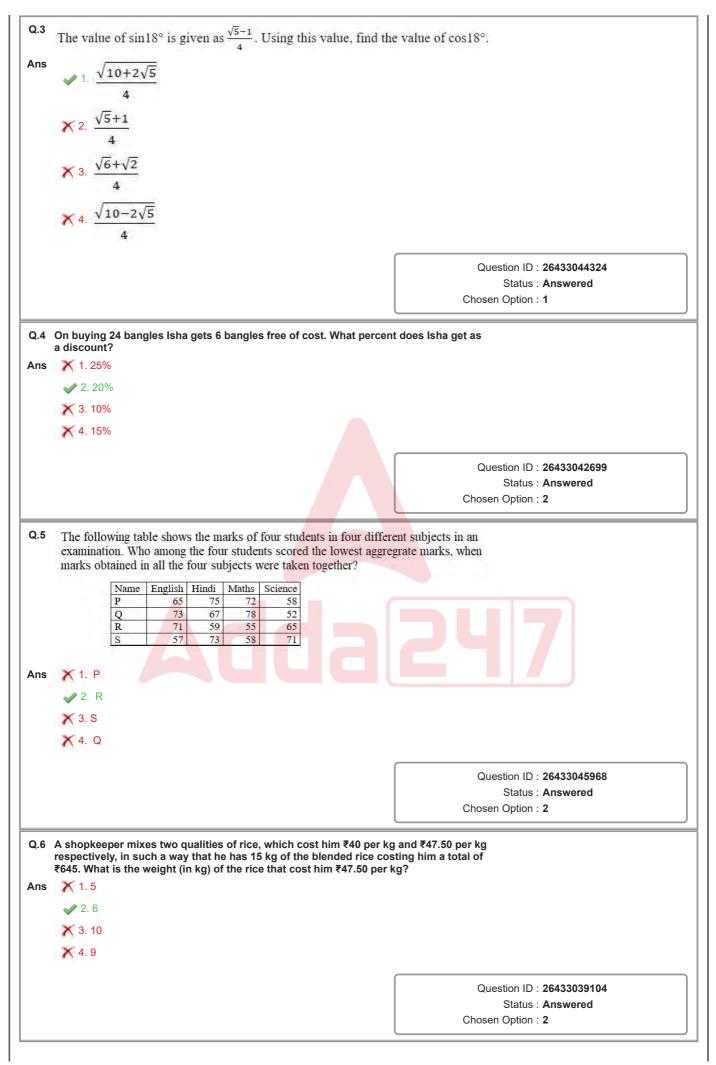

| chosen Option : 1                              |











| Q.7  | A is the average marks of a group of 10 students in a class and A-<br>group of 15 students which includes the group of 10 students as g<br>marks obtained by the group of 10 students is X and the total mark<br>group of 15 students is Y. If X : $Y = 3 : 5$ , then the value of A+X+Y is | jiven. The total<br>ks obtained by the                              |
|------|---------------------------------------------------------------------------------------------------------------------------------------------------------------------------------------------------------------------------------------------------------------------------------------------|---------------------------------------------------------------------|
| Ans  | X 1. 1964