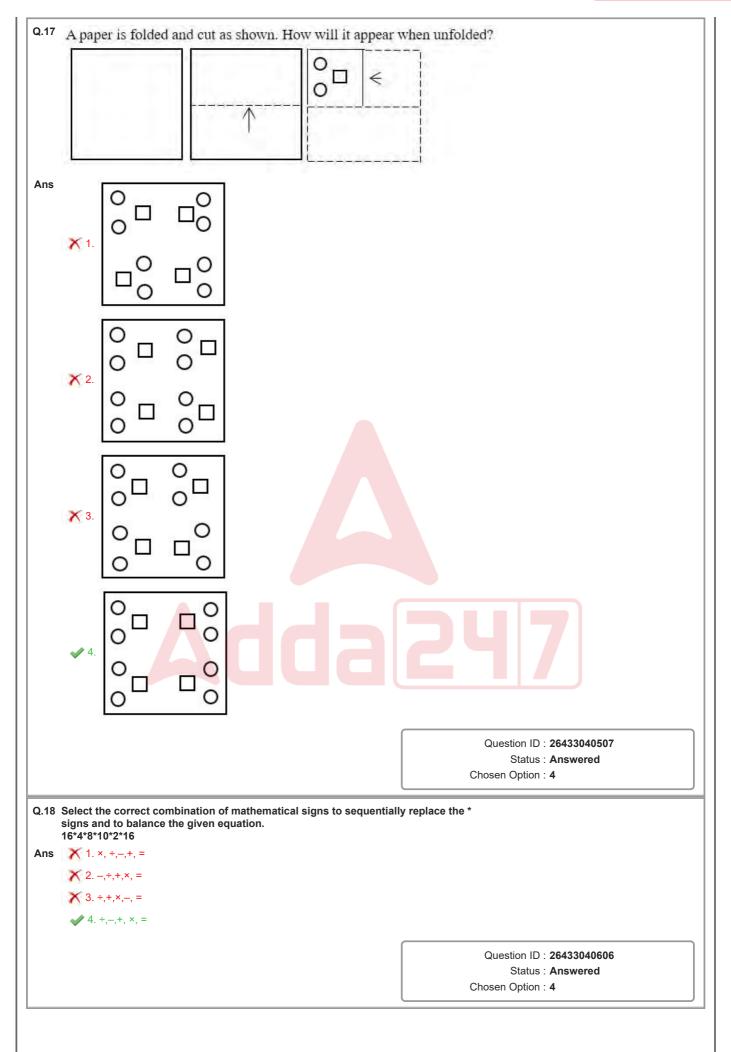

|                                                      |
|                                                                                                                                                                                                                                                                                                                                                                                          |                                                      |























| Ans    | Assuming the statements to be true, even if they seem to be at vari<br>commonly known facts, decide which of the conclusions logically<br>statements.<br>Statements:<br>Some rains are cyclones.<br>Some cyclones are draughts.<br>No draught is a thunder.<br>Conclusions:<br>I. Some cyclones are rains.<br>II. No thunder is a cyclone.<br>III. No draught is a rain.<br>1. Only conclusion I follows 2. Only conclusion I follows 3. Only conclusions I and III follow 4. Only conclusions I and III follow