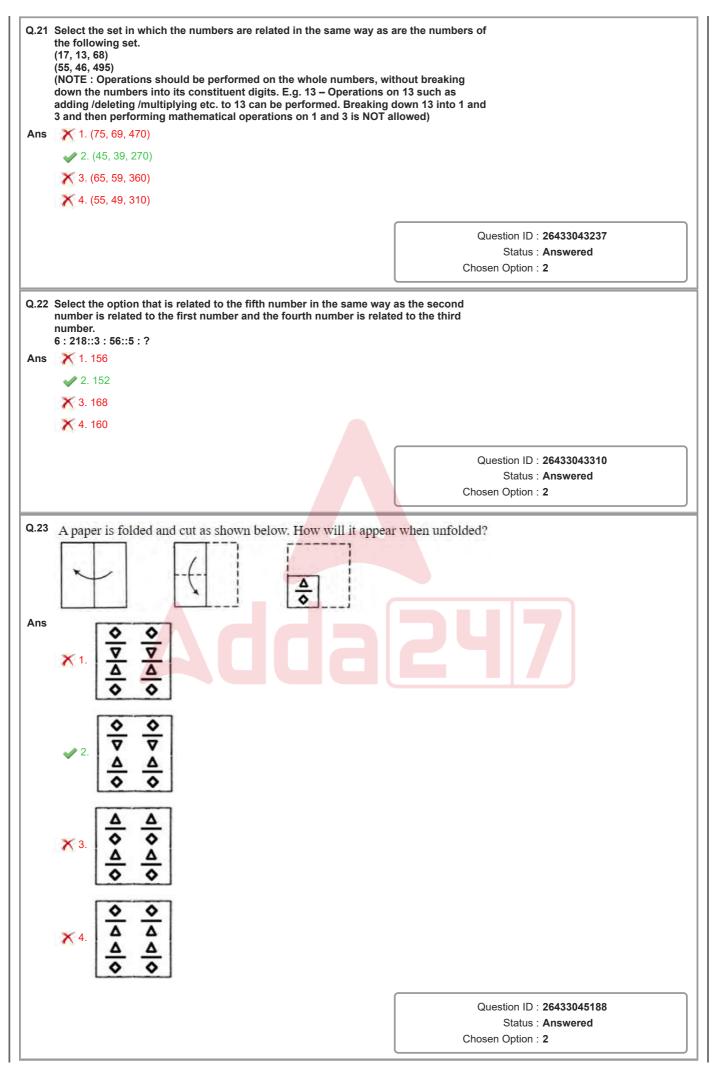

| Status : Answered<br>Chosen Option : 3<br>ally replace the *<br>Question ID : 26433040857 |
| Q.14<br>Ans | Select the correct combination of mathematical signs to sequenti<br>signs and to balance the given equation.<br>15 * 2 * 18 * 6 * 3 * 30<br>$\checkmark 1. x, +, +, -, =$<br>$\gtrsim 2. x, +, -, +, =$<br>$\gtrsim 3. +, +, -, x, =$                                                                                                                                                                                                         | Status : Answered<br>Chosen Option : 3<br>ally replace the *                              |







## Adda 247















| Q.24   | Select the option that is related to the fourth term in the same way related to the second term and the fifth term is related to the sixth 7 : 512 :: ? : 2744 :: 15 : 4096 | as the first term is<br>term                                        |
|--------|-----------------------------------------------------------------------------------------------------------------------------------------------------------------------------|---------------------------------------------------------------------|
| Ans    | X 1. 21                                                                                                                                                                     |                                                                     |
|        | X 2. 8