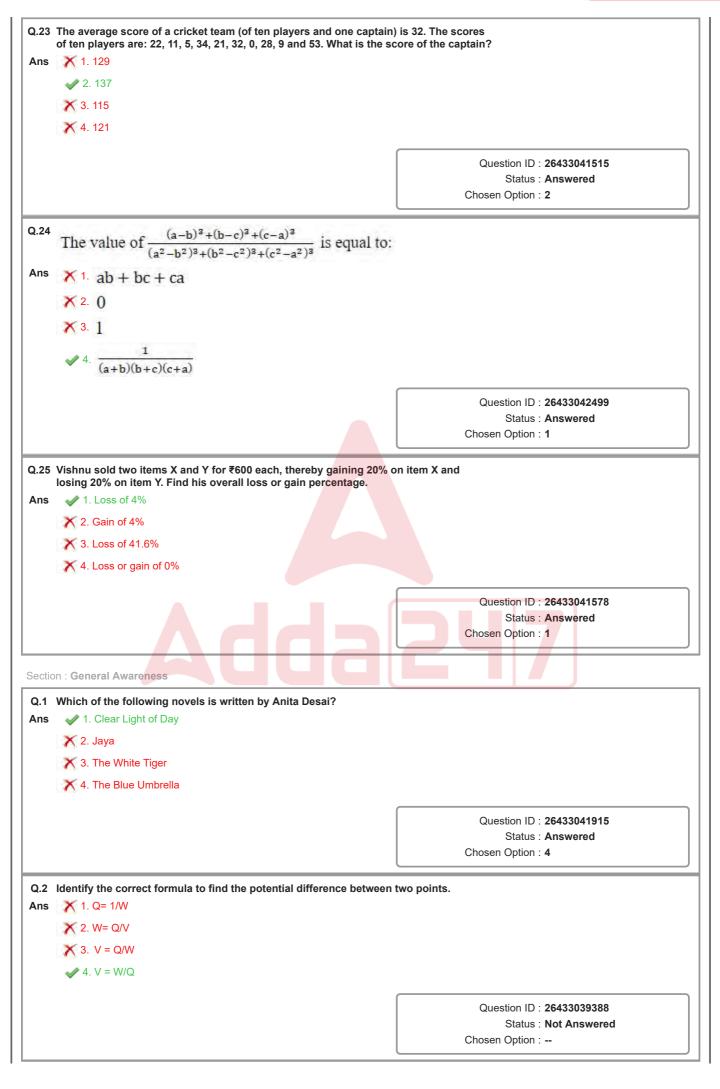

## **ATTEMPT FREE MOCK NOW**

| Q.4        | Select the most appropriate synonym of the word given in the bra<br>blank.                                                                                                                                                                                                                                                                                                                                                                                                                                                                          |                                                                                                                                         |  |  |  |
|------------|-----------------------------------------------------------------------------------------------------------------------------------------------------------------------------------------------------------------------------------------------------------------------------------------------------------------------------------------------------------------------------------------------------------------------------------------------------------------------------------------------------------------------------------------------------|-----------------------------------------------------------------------------------------------------------------------------------------|--|--|--|
| Ans        | Collection of money through illegal means without any hard work<br>(greed) of the corrupt officials.                                                                                                                                                                                                                                                                                                                                                                                                                                                |                                                                                                                                         |  |  |  |
| AIIS       | 1. cupidity                                                                                                                                                                                                                                                                                                                                                                                                                                                                                                                                         |                                                                                                                                         |  |  |  |
|            | X 2. stability                                                                                                                                                                                                                                                                                                                                                                                                                                                                                                                                      |                                                                                                                                         |  |  |  |
|            | X 3. curiosity                                                                                                                                                                                                                                                                                                                                                                                                                                                                                                                                      |                                                                                                                                         |  |  |  |
|            | X 4. reliability                                                                                                                                                                                                                                                                                                                                                                                                                                                                                                                                    |                                                                                                                                         |  |  |  |
|            |                                                                                                                                                                                                                                                                                                                                                                                                                                                                                                                                                     | Question ID : 26433045433                                                                                                               |  |  |  |
|            |                                                                                                                                                                                                                                                                                                                                                                                                                                                                                                                                                     | Status : Answered                                                                                                                       |  |  |  |
|            |                                                                                                                                                                                                                                                                                                                                                                                                                                                                                                                                                     | Chosen Option : 1                                                                                                                       |  |  |  |
| Q.5        | Select the INCORRECTLY spelt word.                                                                                                                                                                                                                                                                                                                                                                                                                                                                                                                  |                                                                                                                                         |  |  |  |
| Ans        | ✓ 1. Instanteneous                                                                                                                                                                                                                                                                                                                                                                                                                                                                                                                                  |                                                                                                                                         |  |  |  |
|            | X 2. Presumptuous                                                                                                                                                                                                                                                                                                                                                                                                                                                                                                                                   |                                                                                                                                         |  |  |  |
|            | X 3. Illegitimate                                                                                                                                                                                                                                                                                                                                                                                                                                                                                                                                   |                                                                                                                                         |  |  |  |
|            | X 4. Lascivious                                                                                                                                                                                                                                                                                                                                                                                                                                                                                                                                     |                                                                                                                                         |  |  |  |
|            |                                                                                                                                                                                                                                                                                                                                                                                                                                                                                                                                                     |                                                                                                                                         |  |  |  |
|            |                                                                                                                                                                                                                                                                                                                                                                                                                                                                                                                                                     | Question ID : 26433039053                                                                                                               |  |  |  |
|            |                                                                                                                                                                                                                                                                                                                                                                                                                                                                                                                                                     | Status : <b>Answered</b><br>Chosen Option : <b>1</b>                                                                                    |  |  |  |
|            |                                                                                                                                                                                                                                                                                                                                                                                                                                                                                                                                                     |                                                                                                                                         |  |  |  |
| Q.6        | The following sentence has been split into four segments. Identify contains a grammatical error.                                                                                                                                                                                                                                                                                                                                                                                                                                                    | y the segment that                                                                                                                      |  |  |  |
| Q.6<br>Ans | <ul> <li>contains a grammatical error.</li> <li>The mother loving looked / at her baby / as the nurse / brought her</li> <li>1. The mother loving looked</li> <li>2. brought her in</li> <li>3. at her baby</li> </ul>                                                                                                                                                                                                                                                                                                                              |                                                                                                                                         |  |  |  |
|            | contains a grammatical error.<br>The mother loving looked / at her baby / as the nurse / brought her<br>1. The mother loving looked<br>2. brought her in                                                                                                                                                                                                                                                                                                                                                                                            |                                                                                                                                         |  |  |  |
|            | <ul> <li>contains a grammatical error.</li> <li>The mother loving looked / at her baby / as the nurse / brought her</li> <li>1. The mother loving looked</li> <li>2. brought her in</li> <li>3. at her baby</li> </ul>                                                                                                                                                                                                                                                                                                                              |                                                                                                                                         |  |  |  |
|            | <ul> <li>contains a grammatical error.</li> <li>The mother loving looked / at her baby / as the nurse / brought her</li> <li>1. The mother loving looked</li> <li>2. brought her in</li> <li>3. at her baby</li> </ul>                                                                                                                                                                                                                                                                                                                              | er in.                                                                                                                                  |  |  |  |
|            | <ul> <li>contains a grammatical error.</li> <li>The mother loving looked / at her baby / as the nurse / brought her</li> <li>1. The mother loving looked</li> <li>2. brought her in</li> <li>3. at her baby</li> </ul>                                                                                                                                                                                                                                                                                                                              | er in.<br>Question ID : <b>26433039687</b>                                                                                              |  |  |  |
| Ans        | <ul> <li>contains a grammatical error.</li> <li>The mother loving looked / at her baby / as the nurse / brought her</li> <li>1. The mother loving looked</li> <li>2. brought her in</li> <li>3. at her baby</li> </ul>                                                                                                                                                                                                                                                                                                                              | Per in.<br>Question ID : 26433039687<br>Status : Answered<br>Chosen Option : 1<br>sage carefully and<br>at its seams,                   |  |  |  |
| Ans<br>Q.7 | <ul> <li>contains a grammatical error.</li> <li>The mother loving looked / at her baby / as the nurse / brought her</li> <li>1. The mother loving looked</li> <li>2. brought her in</li> <li>3. at her baby</li> <li>4. as the nurse</li> </ul>                                                                                                                                                                                                                                                                                                     | Per in.<br>Question ID : 26433039687<br>Status : Answered<br>Chosen Option : 1<br>Sage carefully and<br>at its seams,                   |  |  |  |
| Ans<br>Q.7 | contains a grammatical error. The mother loving looked / at her baby / as the nurse / brought her 1. The mother loving looked 2. brought her in 3. at her baby 4. as the nurse In the following passage, a word has been deleted. Read the pass select the most appropriate option to fill in the blank. Growing up in Bengaluru, I have watched the city grow and welcoming, as its own, all the population in search of jot                                                                                                                       | Per in.<br>Question ID : 26433039687<br>Status : Answered<br>Chosen Option : 1<br>Sage carefully and<br>at its seams,                   |  |  |  |
| Ans        | <pre>contains a grammatical error. The mother loving looked / at her baby / as the nurse / brought her</pre>                                                                                                                                                                                                                                                                                                                                                                                                                                        | Pr in.<br>Question ID : 26433039687<br>Status : Answered<br>Chosen Option : 1<br>sage carefully and<br>at its seams,                    |  |  |  |
| Ans<br>Q.7 | contains a grammatical error.<br>The mother loving looked / at her baby / as the nurse / brought her<br>1. The mother loving looked<br>2. brought her in<br>3. at her baby<br>4. as the nurse<br>In the following passage, a word has been deleted. Read the pass<br>select the most appropriate option to fill in the blank.<br>Growing up in Bengaluru, I have watched the city grow and<br>welcoming, as its own, all the population in search of jot<br>1. retreat, native, food<br>2. flex, migrant, weather                                   | er in.<br>Question ID : 26433039687<br>Status : Answered<br>Chosen Option : 1<br>sage carefully and<br>at its seams,                    |  |  |  |
| Ans<br>Q.7 | contains a grammatical error.<br>The mother loving looked / at her baby / as the nurse / brought her<br>1. The mother loving looked<br>2. brought her in<br>3. at her baby<br>4. as the nurse<br>In the following passage, a word has been deleted. Read the pass<br>select the most appropriate option to fill in the blank.<br>Growing up in Bengaluru, I have watched the city grow and<br>welcoming, as its own, all the population in search of jot<br>1. retreat, native, food<br>2. flex, migrant, weather<br>3. curtail, local, destination | er in.<br>Question ID : 26433039687<br>Status : Answered<br>Chosen Option : 1<br>sage carefully and<br>at its seams,<br>bs and pleasant |  |  |  |
| Ans<br>Q.7 | contains a grammatical error.<br>The mother loving looked / at her baby / as the nurse / brought her<br>1. The mother loving looked<br>2. brought her in<br>3. at her baby<br>4. as the nurse<br>In the following passage, a word has been deleted. Read the pass<br>select the most appropriate option to fill in the blank.<br>Growing up in Bengaluru, I have watched the city grow and<br>welcoming, as its own, all the population in search of jot<br>1. retreat, native, food<br>2. flex, migrant, weather<br>3. curtail, local, destination | er in.<br>Question ID : 26433039687<br>Status : Answered<br>Chosen Option : 1<br>sage carefully and<br>at its seams,                    |  |  |  |