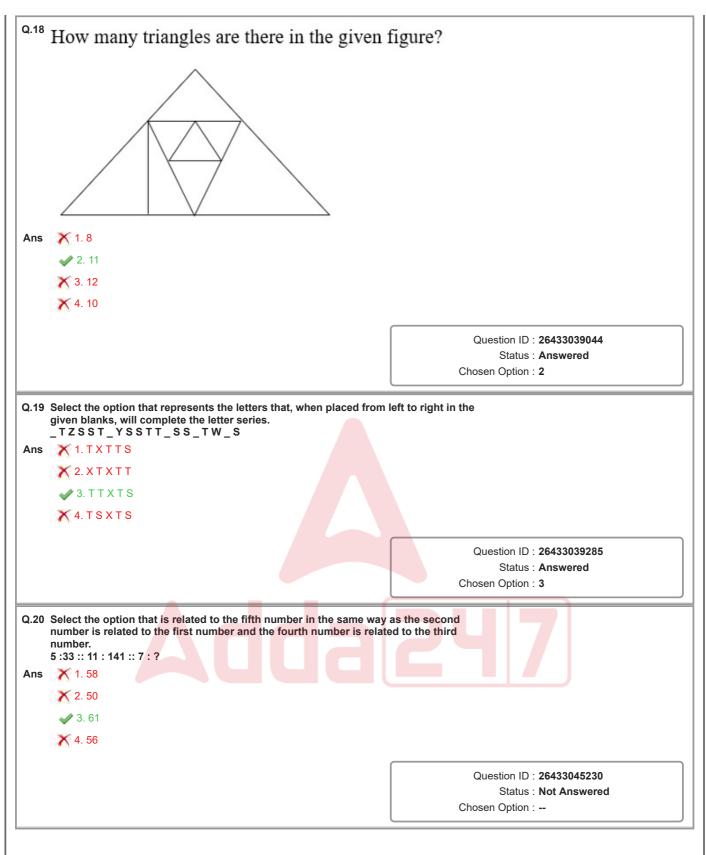

| Status : Answered<br>Chosen Option : 3<br>ally replace the *<br>Question ID : 26433040857 |
| Q.14<br>Ans | Select the correct combination of mathematical signs to sequenti<br>signs and to balance the given equation.<br>15 * 2 * 18 * 6 * 3 * 30<br>$\checkmark 1. x, +, +, -, =$<br>$\gtrsim 2. x, +, -, +, =$<br>$\gtrsim 3. +, +, -, x, =$                                                                                                                                                                                                         | Status : Answered<br>Chosen Option : 3<br>ally replace the *                              |







## Adda 247















| Q.24   | Select the option that is related to the fourth term in the same way related to the second term and the fifth term is related to the sixth 7 : 512 :: ? : 2744 :: 15 : 4096 | as the first term is<br>term                                        |
|--------|-----------------------------------------------------------------------------------------------------------------------------------------------------------------------------|---------------------------------------------------------------------|
| Ans    | X 1. 21                                                                                                                                                                     |                                                                     |
|        | X 2. 8