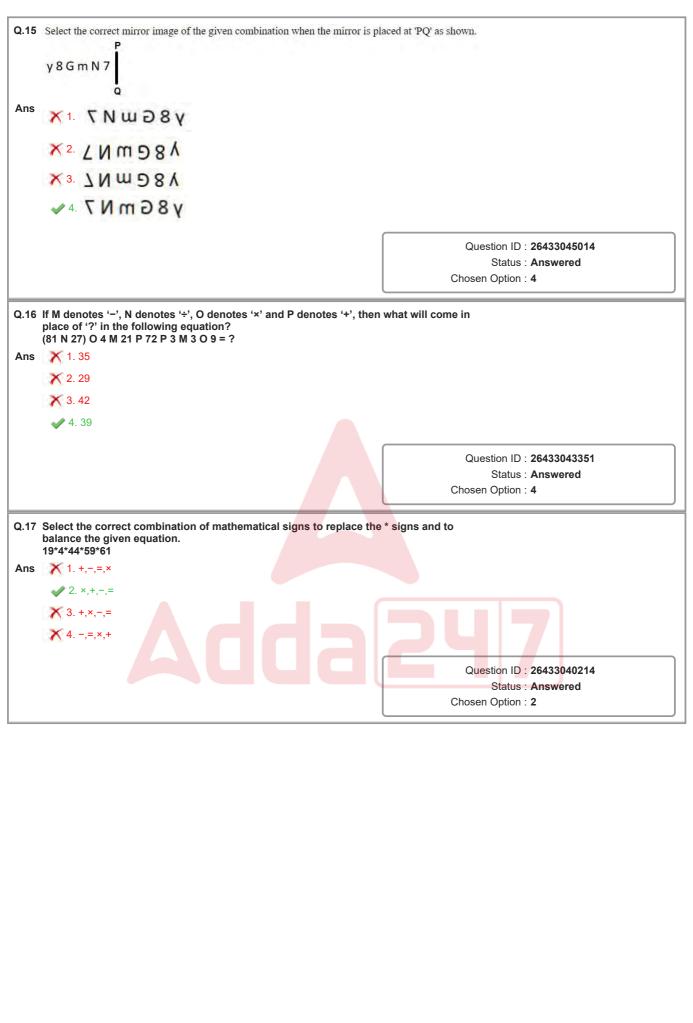

| Status : Answered<br>Chosen Option : 3<br>ally replace the *<br>Question ID : 26433040857 |
| Q.14<br>Ans | Select the correct combination of mathematical signs to sequenti<br>signs and to balance the given equation.<br>15 * 2 * 18 * 6 * 3 * 30<br>$\checkmark 1. x, +, +, -, =$<br>$\gtrsim 2. x, +, -, +, =$<br>$\gtrsim 3. +, +, -, x, =$                                                                                                                                                                                                         | Status : Answered<br>Chosen Option : 3<br>ally replace the *                              |







## Adda 247















| Q.24   | Select the option that is related to the fourth term in the same way related to the second term and the fifth term is related to the sixth 7 : 512 :: ? : 2744 :: 15 : 4096 | as the first term is<br>term                                        |
|--------|-----------------------------------------------------------------------------------------------------------------------------------------------------------------------------|---------------------------------------------------------------------|
| Ans    | X 1. 21                                                                                                                                                                     |                                                                     |
|