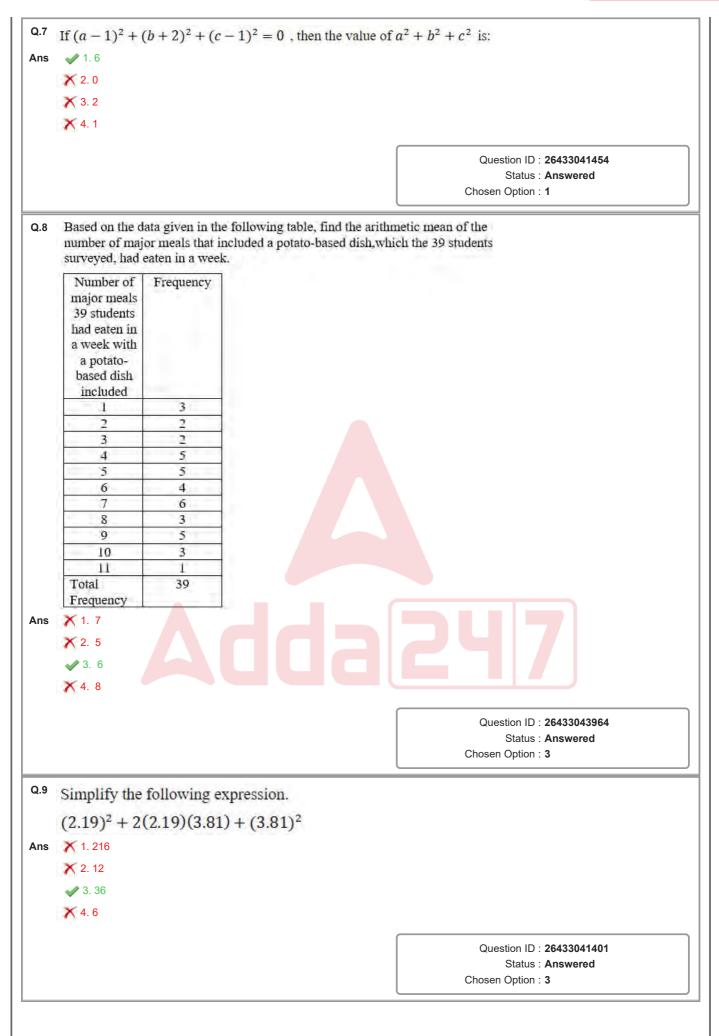

## **ATTEMPT FREE MOCK NOW**

| Q.4        | Select the most appropriate synonym of the word given in the bra<br>blank.                                                                                                                                                                                                                                                                                                                                                                                                                                                                          |                                                                                                                                         |  |  |  |
|------------|-----------------------------------------------------------------------------------------------------------------------------------------------------------------------------------------------------------------------------------------------------------------------------------------------------------------------------------------------------------------------------------------------------------------------------------------------------------------------------------------------------------------------------------------------------|-----------------------------------------------------------------------------------------------------------------------------------------|--|--|--|
| Ans        | Collection of money through illegal means without any hard work<br>(greed) of the corrupt officials.                                                                                                                                                                                                                                                                                                                                                                                                                                                |                                                                                                                                         |  |  |  |
| AIIS       | 1. cupidity                                                                                                                                                                                                                                                                                                                                                                                                                                                                                                                                         |                                                                                                                                         |  |  |  |
|            | X 2. stability                                                                                                                                                                                                                                                                                                                                                                                                                                                                                                                                      |                                                                                                                                         |  |  |  |
|            | X 3. curiosity                                                                                                                                                                                                                                                                                                                                                                                                                                                                                                                                      |                                                                                                                                         |  |  |  |
|            | X 4. reliability                                                                                                                                                                                                                                                                                                                                                                                                                                                                                                                                    |                                                                                                                                         |  |  |  |
|            |                                                                                                                                                                                                                                                                                                                                                                                                                                                                                                                                                     | Question ID : 26433045433                                                                                                               |  |  |  |
|            |                                                                                                                                                                                                                                                                                                                                                                                                                                                                                                                                                     | Status : Answered                                                                                                                       |  |  |  |
|            |                                                                                                                                                                                                                                                                                                                                                                                                                                                                                                                                                     | Chosen Option : 1                                                                                                                       |  |  |  |
| Q.5        | Select the INCORRECTLY spelt word.                                                                                                                                                                                                                                                                                                                                                                                                                                                                                                                  |                                                                                                                                         |  |  |  |
| Ans        | ✓ 1. Instanteneous                                                                                                                                                                                                                                                                                                                                                                                                                                                                                                                                  |                                                                                                                                         |  |  |  |
|            | X 2. Presumptuous                                                                                                                                                                                                                                                                                                                                                                                                                                                                                                                                   |                                                                                                                                         |  |  |  |
|            | X 3. Illegitimate                                                                                                                                                                                                                                                                                                                                                                                                                                                                                                                                   |                                                                                                                                         |  |  |  |
|            | X 4. Lascivious                                                                                                                                                                                                                                                                                                                                                                                                                                                                                                                                     |                                                                                                                                         |  |  |  |
|            |                                                                                                                                                                                                                                                                                                                                                                                                                                                                                                                                                     |                                                                                                                                         |  |  |  |
|            |                                                                                                                                                                                                                                                                                                                                                                                                                                                                                                                                                     | Question ID : 26433039053                                                                                                               |  |  |  |
|            |                                                                                                                                                                                                                                                                                                                                                                                                                                                                                                                                                     | Status : <b>Answered</b><br>Chosen Option : <b>1</b>                                                                                    |  |  |  |
|            |                                                                                                                                                                                                                                                                                                                                                                                                                                                                                                                                                     |                                                                                                                                         |  |  |  |
| Q.6        | The following sentence has been split into four segments. Identify contains a grammatical error.                                                                                                                                                                                                                                                                                                                                                                                                                                                    | y the segment that                                                                                                                      |  |  |  |
| Q.6<br>Ans | <ul> <li>contains a grammatical error.</li> <li>The mother loving looked / at her baby / as the nurse / brought her</li> <li>1. The mother loving looked</li> <li>2. brought her in</li> <li>3. at her baby</li> </ul>                                                                                                                                                                                                                                                                                                                              |                                                                                                                                         |  |  |  |
|            | contains a grammatical error.<br>The mother loving looked / at her baby / as the nurse / brought her<br>1. The mother loving looked<br>2. brought her in                                                                                                                                                                                                                                                                                                                                                                                            |                                                                                                                                         |  |  |  |
|            | <ul> <li>contains a grammatical error.</li> <li>The mother loving looked / at her baby / as the nurse / brought her</li> <li>1. The mother loving looked</li> <li>2. brought her in</li> <li>3. at her baby</li> </ul>                                                                                                                                                                                                                                                                                                                              |                                                                                                                                         |  |  |  |
|            | <ul> <li>contains a grammatical error.</li> <li>The mother loving looked / at her baby / as the nurse / brought her</li> <li>1. The mother loving looked</li> <li>2. brought her in</li> <li>3. at her baby</li> </ul>                                                                                                                                                                                                                                                                                                                              | er in.                                                                                                                                  |  |  |  |
|            | <ul> <li>contains a grammatical error.</li> <li>The mother loving looked / at her baby / as the nurse / brought her</li> <li>1. The mother loving looked</li> <li>2. brought her in</li> <li>3. at her baby</li> </ul>                                                                                                                                                                                                                                                                                                                              | er in.<br>Question ID : <b>26433039687</b>                                                                                              |  |  |  |
| Ans        | <ul> <li>contains a grammatical error.</li> <li>The mother loving looked / at her baby / as the nurse / brought her</li> <li>1. The mother loving looked</li> <li>2. brought her in</li> <li>3. at her baby</li> </ul>                                                                                                                                                                                                                                                                                                                              | Per in.<br>Question ID : 26433039687<br>Status : Answered<br>Chosen Option : 1<br>sage carefully and<br>at its seams,                   |  |  |  |
| Ans<br>Q.7 | <ul> <li>contains a grammatical error.</li> <li>The mother loving looked / at her baby / as the nurse / brought her</li> <li>1. The mother loving looked</li> <li>2. brought her in</li> <li>3. at her baby</li> <li>4. as the nurse</li> </ul>                                                                                                                                                                                                                                                                                                     | Per in.<br>Question ID : 26433039687<br>Status : Answered<br>Chosen Option : 1<br>Sage carefully and<br>at its seams,                   |  |  |  |
| Ans<br>Q.7 | contains a grammatical error. The mother loving looked / at her baby / as the nurse / brought her 1. The mother loving looked 2. brought her in 3. at her baby 4. as the nurse In the following passage, a word has been deleted. Read the pass select the most appropriate option to fill in the blank. Growing up in Bengaluru, I have watched the city grow and welcoming, as its own, all the population in search of jot                                                                                                                       | Per in.<br>Question ID : 26433039687<br>Status : Answered<br>Chosen Option : 1<br>Sage carefully and<br>at its seams,                   |  |  |  |
| Ans        | <pre>contains a grammatical error. The mother loving looked / at her baby / as the nurse / brought her</pre>                                                                                                                                                                                                                                                                                                                                                                                                                                        | Pr in.<br>Question ID : 26433039687<br>Status : Answered<br>Chosen Option : 1<br>sage carefully and<br>at its seams,                    |  |  |  |
| Ans<br>Q.7 | contains a grammatical error.<br>The mother loving looked / at her baby / as the nurse / brought her<br>1. The mother loving looked<br>2. brought her in<br>3. at her baby<br>4. as the nurse<br>In the following passage, a word has been deleted. Read the pass<br>select the most appropriate option to fill in the blank.<br>Growing up in Bengaluru, I have watched the city grow and<br>welcoming, as its own, all the population in search of jot<br>1. retreat, native, food<br>2. flex, migrant, weather                                   | er in.<br>Question ID : 26433039687<br>Status : Answered<br>Chosen Option : 1<br>sage carefully and<br>at its seams,                    |  |  |  |
| Ans<br>Q.7 | contains a grammatical error.<br>The mother loving looked / at her baby / as the nurse / brought her<br>1. The mother loving looked<br>2. brought her in<br>3. at her baby<br>4. as the nurse<br>In the following passage, a word has been deleted. Read the pass<br>select the most appropriate option to fill in the blank.<br>Growing up in Bengaluru, I have watched the city grow and<br>welcoming, as its own, all the population in search of jot<br>1. retreat, native, food<br>2. flex, migrant, weather<br>3. curtail, local, destination | er in.<br>Question ID : 26433039687<br>Status : Answered<br>Chosen Option : 1<br>sage carefully and<br>at its seams,<br>bs and pleasant |  |  |  |
| Ans<br>Q.7 | contains a grammatical error.<br>The mother loving looked / at her baby / as the nurse / brought her<br>1. The mother loving looked<br>2. brought her in<br>3. at her baby<br>4. as the nurse<br>In the following passage, a word has been deleted. Read the pass<br>select the most appropriate option to fill in the blank.<br>Growing up in Bengaluru, I have watched the city grow and<br>welcoming, as its own, all the population in search of jot<br>1. retreat, native, food<br>2. flex, migrant, weather<br>3. curtail, local, destination | er in.<br>Question ID : 26433039687<br>Status : Answered<br>Chosen Option : 1<br>sage carefully and<br>at its seams,                    |  |  |  |