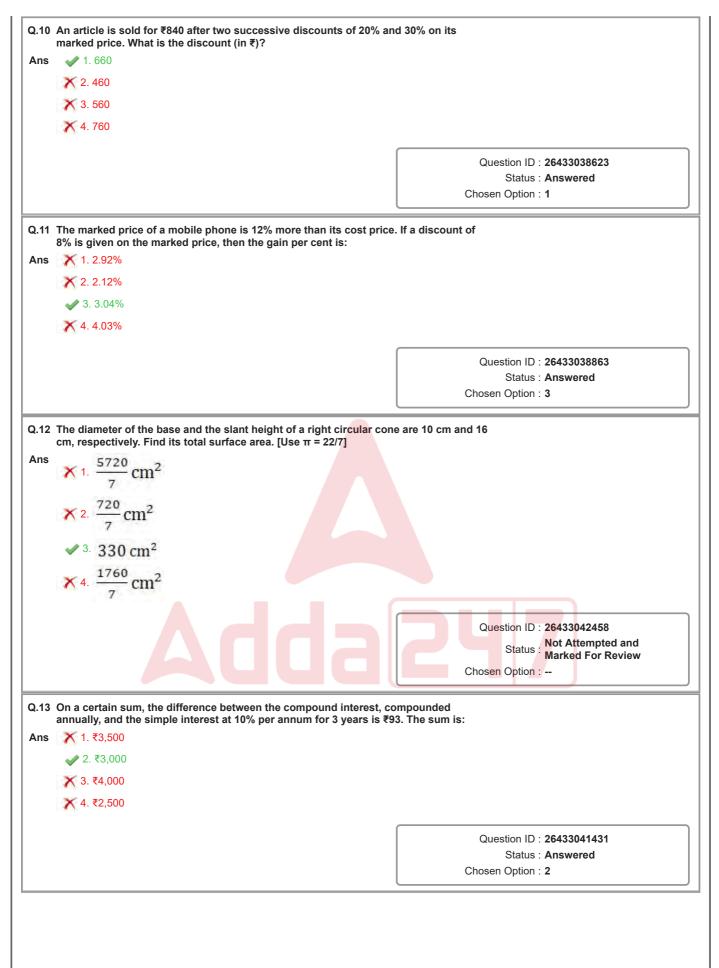

## **ATTEMPT FREE MOCK NOW**

| Q.4        | Select the most appropriate synonym of the word given in the bra<br>blank.                                                                                                                                                                                                                                                                                                                                                                                                                                                                          |                                                                                                                                         |  |  |  |
|------------|-----------------------------------------------------------------------------------------------------------------------------------------------------------------------------------------------------------------------------------------------------------------------------------------------------------------------------------------------------------------------------------------------------------------------------------------------------------------------------------------------------------------------------------------------------|-----------------------------------------------------------------------------------------------------------------------------------------|--|--|--|
| Ans        | Collection of money through illegal means without any hard work<br>(greed) of the corrupt officials.                                                                                                                                                                                                                                                                                                                                                                                                                                                |                                                                                                                                         |  |  |  |
| AIIS       | 1. cupidity                                                                                                                                                                                                                                                                                                                                                                                                                                                                                                                                         |                                                                                                                                         |  |  |  |
|            | X 2. stability                                                                                                                                                                                                                                                                                                                                                                                                                                                                                                                                      |                                                                                                                                         |  |  |  |
|            | X 3. curiosity                                                                                                                                                                                                                                                                                                                                                                                                                                                                                                                                      |                                                                                                                                         |  |  |  |
|            | X 4. reliability                                                                                                                                                                                                                                                                                                                                                                                                                                                                                                                                    |                                                                                                                                         |  |  |  |
|            |                                                                                                                                                                                                                                                                                                                                                                                                                                                                                                                                                     | Question ID : 26433045433                                                                                                               |  |  |  |
|            |                                                                                                                                                                                                                                                                                                                                                                                                                                                                                                                                                     | Status : Answered                                                                                                                       |  |  |  |
|            |                                                                                                                                                                                                                                                                                                                                                                                                                                                                                                                                                     | Chosen Option : 1                                                                                                                       |  |  |  |
| Q.5        | Select the INCORRECTLY spelt word.                                                                                                                                                                                                                                                                                                                                                                                                                                                                                                                  |                                                                                                                                         |  |  |  |
| Ans        | ✓ 1. Instanteneous                                                                                                                                                                                                                                                                                                                                                                                                                                                                                                                                  |                                                                                                                                         |  |  |  |
|            | X 2. Presumptuous                                                                                                                                                                                                                                                                                                                                                                                                                                                                                                                                   |                                                                                                                                         |  |  |  |
|            | X 3. Illegitimate                                                                                                                                                                                                                                                                                                                                                                                                                                                                                                                                   |                                                                                                                                         |  |  |  |
|            | X 4. Lascivious                                                                                                                                                                                                                                                                                                                                                                                                                                                                                                                                     |                                                                                                                                         |  |  |  |
|            |                                                                                                                                                                                                                                                                                                                                                                                                                                                                                                                                                     |                                                                                                                                         |  |  |  |
|            |                                                                                                                                                                                                                                                                                                                                                                                                                                                                                                                                                     | Question ID : 26433039053                                                                                                               |  |  |  |
|            |                                                                                                                                                                                                                                                                                                                                                                                                                                                                                                                                                     | Status : <b>Answered</b><br>Chosen Option : <b>1</b>                                                                                    |  |  |  |
|            |                                                                                                                                                                                                                                                                                                                                                                                                                                                                                                                                                     |                                                                                                                                         |  |  |  |
| Q.6        | The following sentence has been split into four segments. Identify contains a grammatical error.                                                                                                                                                                                                                                                                                                                                                                                                                                                    | y the segment that                                                                                                                      |  |  |  |
| Q.6<br>Ans | <ul> <li>contains a grammatical error.</li> <li>The mother loving looked / at her baby / as the nurse / brought her</li> <li>1. The mother loving looked</li> <li>2. brought her in</li> <li>3. at her baby</li> </ul>                                                                                                                                                                                                                                                                                                                              |                                                                                                                                         |  |  |  |
|            | contains a grammatical error.<br>The mother loving looked / at her baby / as the nurse / brought her<br>1. The mother loving looked<br>2. brought her in                                                                                                                                                                                                                                                                                                                                                                                            |                                                                                                                                         |  |  |  |
|            | <ul> <li>contains a grammatical error.</li> <li>The mother loving looked / at her baby / as the nurse / brought her</li> <li>1. The mother loving looked</li> <li>2. brought her in</li> <li>3. at her baby</li> </ul>                                                                                                                                                                                                                                                                                                                              |                                                                                                                                         |  |  |  |
|            | <ul> <li>contains a grammatical error.</li> <li>The mother loving looked / at her baby / as the nurse / brought her</li> <li>1. The mother loving looked</li> <li>2. brought her in</li> <li>3. at her baby</li> </ul>                                                                                                                                                                                                                                                                                                                              | er in.                                                                                                                                  |  |  |  |
|            | <ul> <li>contains a grammatical error.</li> <li>The mother loving looked / at her baby / as the nurse / brought her</li> <li>1. The mother loving looked</li> <li>2. brought her in</li> <li>3. at her baby</li> </ul>                                                                                                                                                                                                                                                                                                                              | er in.<br>Question ID : <b>26433039687</b>                                                                                              |  |  |  |
| Ans        | <ul> <li>contains a grammatical error.</li> <li>The mother loving looked / at her baby / as the nurse / brought her</li> <li>1. The mother loving looked</li> <li>2. brought her in</li> <li>3. at her baby</li> </ul>                                                                                                                                                                                                                                                                                                                              | Per in.<br>Question ID : 26433039687<br>Status : Answered<br>Chosen Option : 1<br>sage carefully and<br>at its seams,                   |  |  |  |
| Ans<br>Q.7 | <ul> <li>contains a grammatical error.</li> <li>The mother loving looked / at her baby / as the nurse / brought her</li> <li>1. The mother loving looked</li> <li>2. brought her in</li> <li>3. at her baby</li> <li>4. as the nurse</li> </ul>                                                                                                                                                                                                                                                                                                     | Per in.<br>Question ID : 26433039687<br>Status : Answered<br>Chosen Option : 1<br>Sage carefully and<br>at its seams,                   |  |  |  |
| Ans<br>Q.7 | contains a grammatical error. The mother loving looked / at her baby / as the nurse / brought her 1. The mother loving looked 2. brought her in 3. at her baby 4. as the nurse In the following passage, a word has been deleted. Read the pass select the most appropriate option to fill in the blank. Growing up in Bengaluru, I have watched the city grow and welcoming, as its own, all the population in search of jot                                                                                                                       | Per in.<br>Question ID : 26433039687<br>Status : Answered<br>Chosen Option : 1<br>Sage carefully and<br>at its seams,                   |  |  |  |
| Ans        | <pre>contains a grammatical error. The mother loving looked / at her baby / as the nurse / brought her</pre>                                                                                                                                                                                                                                                                                                                                                                                                                                        | Pr in.<br>Question ID : 26433039687<br>Status : Answered<br>Chosen Option : 1<br>sage carefully and<br>at its seams,                    |  |  |  |
| Ans<br>Q.7 | contains a grammatical error.<br>The mother loving looked / at her baby / as the nurse / brought her<br>1. The mother loving looked<br>2. brought her in<br>3. at her baby<br>4. as the nurse<br>In the following passage, a word has been deleted. Read the pass<br>select the most appropriate option to fill in the blank.<br>Growing up in Bengaluru, I have watched the city grow and<br>welcoming, as its own, all the population in search of jot<br>1. retreat, native, food<br>2. flex, migrant, weather                                   | er in.<br>Question ID : 26433039687<br>Status : Answered<br>Chosen Option : 1<br>sage carefully and<br>at its seams,                    |  |  |  |
| Ans<br>Q.7 | contains a grammatical error.<br>The mother loving looked / at her baby / as the nurse / brought her<br>1. The mother loving looked<br>2. brought her in<br>3. at her baby<br>4. as the nurse<br>In the following passage, a word has been deleted. Read the pass<br>select the most appropriate option to fill in the blank.<br>Growing up in Bengaluru, I have watched the city grow and<br>welcoming, as its own, all the population in search of jot<br>1. retreat, native, food<br>2. flex, migrant, weather<br>3. curtail, local, destination | er in.<br>Question ID : 26433039687<br>Status : Answered<br>Chosen Option : 1<br>sage carefully and<br>at its seams,<br>bs and pleasant |  |  |  |
| Ans<br>Q.7 | contains a grammatical error.<br>The mother loving looked / at her baby / as the nurse / brought her<br>1. The mother loving looked<br>2. brought her in<br>3. at her baby<br>4. as the nurse<br>In the following passage, a word has been deleted. Read the pass<br>select the most appropriate option to fill in the blank.<br>Growing up in Bengaluru, I have watched the city grow and<br>welcoming, as its own, all the population in search of jot<br>1. retreat, native, food<br>2. flex, migrant, weather<br>3. curtail, local, destination | er in.<br>Question ID : 26433039687<br>Status : Answered<br>Chosen Option : 1<br>sage carefully and<br>at its seams,                    |  |  |  |