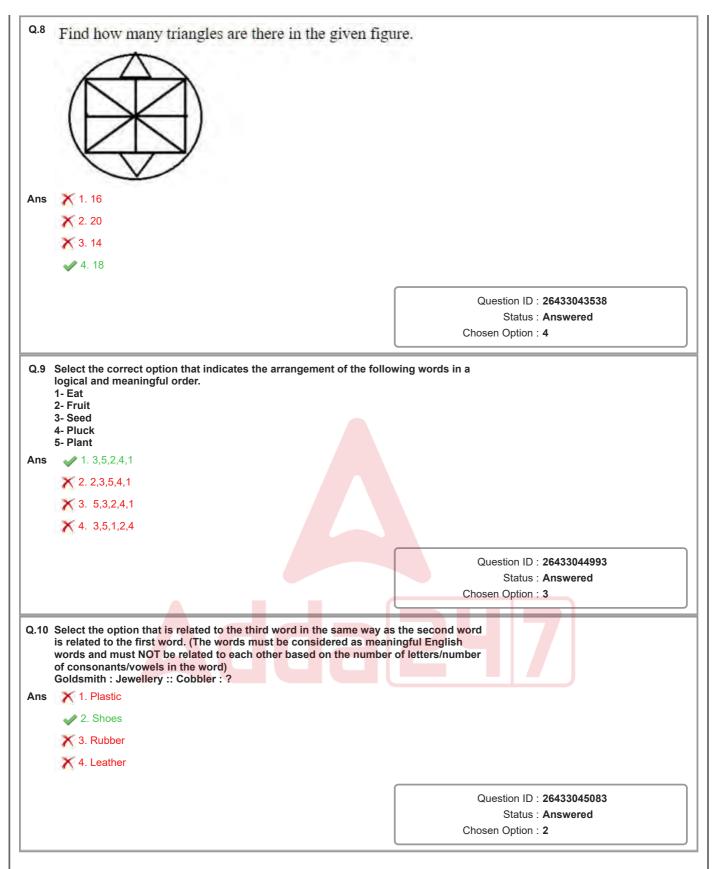

|                                                                     |
|     |                                                                                                                                                                                                                                                                                                                                                   |                                                                     |











|             | Select the correct combination of mathematical signs to replace t<br>balance the given equation.<br>71*56*14*15*5                                                                                                                                                                                                                                                                                                                             |                                                                                           |
|-------------|-----------------------------------------------------------------------------------------------------------------------------------------------------------------------------------------------------------------------------------------------