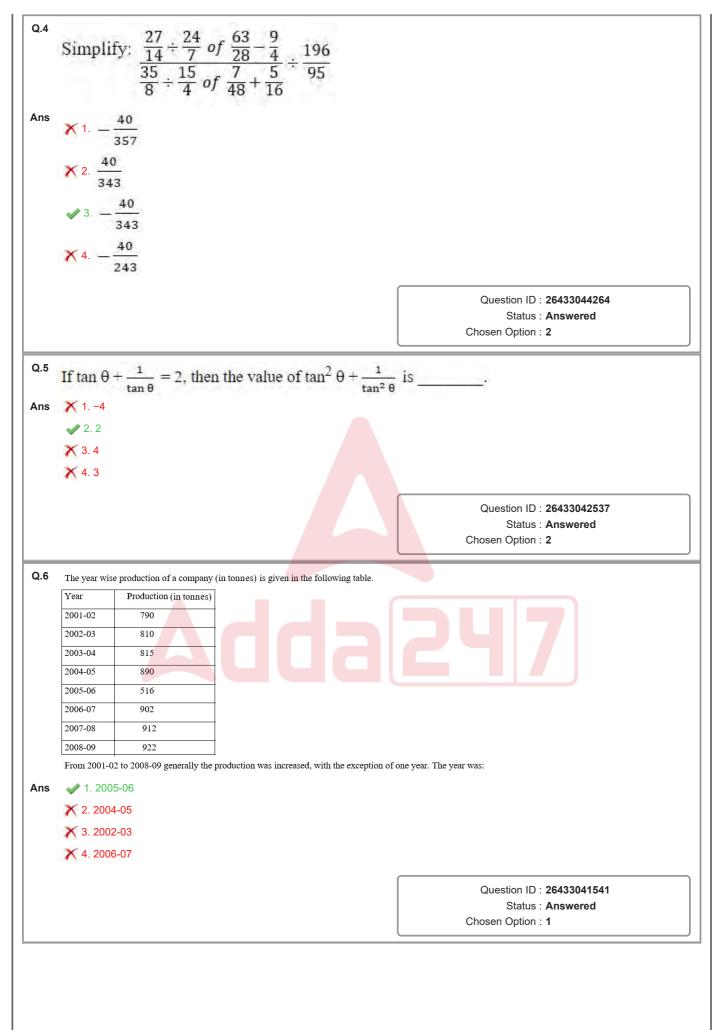

## **ATTEMPT FREE MOCK NOW**

| Q.4        | Select the most appropriate synonym of the word given in the bra<br>blank.                                                                                                                                                                                                                                                                                                                                                                                                                                                                          |                                                                                                                                         |  |  |  |
|------------|-----------------------------------------------------------------------------------------------------------------------------------------------------------------------------------------------------------------------------------------------------------------------------------------------------------------------------------------------------------------------------------------------------------------------------------------------------------------------------------------------------------------------------------------------------|-----------------------------------------------------------------------------------------------------------------------------------------|--|--|--|
| Ans        | Collection of money through illegal means without any hard work<br>(greed) of the corrupt officials.                                                                                                                                                                                                                                                                                                                                                                                                                                                |                                                                                                                                         |  |  |  |
| AIIS       | 1. cupidity                                                                                                                                                                                                                                                                                                                                                                                                                                                                                                                                         |                                                                                                                                         |  |  |  |
|            | X 2. stability                                                                                                                                                                                                                                                                                                                                                                                                                                                                                                                                      |                                                                                                                                         |  |  |  |
|            | X 3. curiosity                                                                                                                                                                                                                                                                                                                                                                                                                                                                                                                                      |                                                                                                                                         |  |  |  |
|            | X 4. reliability                                                                                                                                                                                                                                                                                                                                                                                                                                                                                                                                    |                                                                                                                                         |  |  |  |
|            |                                                                                                                                                                                                                                                                                                                                                                                                                                                                                                                                                     | Question ID : 26433045433                                                                                                               |  |  |  |
|            |                                                                                                                                                                                                                                                                                                                                                                                                                                                                                                                                                     | Status : Answered                                                                                                                       |  |  |  |
|            |                                                                                                                                                                                                                                                                                                                                                                                                                                                                                                                                                     | Chosen Option : 1                                                                                                                       |  |  |  |
| Q.5        | Select the INCORRECTLY spelt word.                                                                                                                                                                                                                                                                                                                                                                                                                                                                                                                  |                                                                                                                                         |  |  |  |
| Ans        | ✓ 1. Instanteneous                                                                                                                                                                                                                                                                                                                                                                                                                                                                                                                                  |                                                                                                                                         |  |  |  |
|            | X 2. Presumptuous                                                                                                                                                                                                                                                                                                                                                                                                                                                                                                                                   |                                                                                                                                         |  |  |  |
|            | X 3. Illegitimate                                                                                                                                                                                                                                                                                                                                                                                                                                                                                                                                   |                                                                                                                                         |  |  |  |
|            | X 4. Lascivious                                                                                                                                                                                                                                                                                                                                                                                                                                                                                                                                     |                                                                                                                                         |  |  |  |
|            |                                                                                                                                                                                                                                                                                                                                                                                                                                                                                                                                                     |                                                                                                                                         |  |  |  |
|            |                                                                                                                                                                                                                                                                                                                                                                                                                                                                                                                                                     | Question ID : 26433039053                                                                                                               |  |  |  |
|            |                                                                                                                                                                                                                                                                                                                                                                                                                                                                                                                                                     | Status : <b>Answered</b><br>Chosen Option : <b>1</b>                                                                                    |  |  |  |
|            |                                                                                                                                                                                                                                                                                                                                                                                                                                                                                                                                                     |                                                                                                                                         |  |  |  |
| Q.6        | The following sentence has been split into four segments. Identify contains a grammatical error.                                                                                                                                                                                                                                                                                                                                                                                                                                                    | y the segment that                                                                                                                      |  |  |  |
| Q.6<br>Ans | <ul> <li>contains a grammatical error.</li> <li>The mother loving looked / at her baby / as the nurse / brought her</li> <li>1. The mother loving looked</li> <li>2. brought her in</li> <li>3. at her baby</li> </ul>                                                                                                                                                                                                                                                                                                                              |                                                                                                                                         |  |  |  |
|            | contains a grammatical error.<br>The mother loving looked / at her baby / as the nurse / brought her<br>1. The mother loving looked<br>2. brought her in                                                                                                                                                                                                                                                                                                                                                                                            |                                                                                                                                         |  |  |  |
|            | <ul> <li>contains a grammatical error.</li> <li>The mother loving looked / at her baby / as the nurse / brought her</li> <li>1. The mother loving looked</li> <li>2. brought her in</li> <li>3. at her baby</li> </ul>                                                                                                                                                                                                                                                                                                                              |                                                                                                                                         |  |  |  |
|            | <ul> <li>contains a grammatical error.</li> <li>The mother loving looked / at her baby / as the nurse / brought her</li> <li>1. The mother loving looked</li> <li>2. brought her in</li> <li>3. at her baby</li> </ul>                                                                                                                                                                                                                                                                                                                              | er in.                                                                                                                                  |  |  |  |
|            | <ul> <li>contains a grammatical error.</li> <li>The mother loving looked / at her baby / as the nurse / brought her</li> <li>1. The mother loving looked</li> <li>2. brought her in</li> <li>3. at her baby</li> </ul>                                                                                                                                                                                                                                                                                                                              | er in.<br>Question ID : <b>26433039687</b>                                                                                              |  |  |  |
| Ans        | <ul> <li>contains a grammatical error.</li> <li>The mother loving looked / at her baby / as the nurse / brought her</li> <li>1. The mother loving looked</li> <li>2. brought her in</li> <li>3. at her baby</li> </ul>                                                                                                                                                                                                                                                                                                                              | Per in.<br>Question ID : 26433039687<br>Status : Answered<br>Chosen Option : 1<br>sage carefully and<br>at its seams,                   |  |  |  |
| Ans<br>Q.7 | <ul> <li>contains a grammatical error.</li> <li>The mother loving looked / at her baby / as the nurse / brought her</li> <li>1. The mother loving looked</li> <li>2. brought her in</li> <li>3. at her baby</li> <li>4. as the nurse</li> </ul>                                                                                                                                                                                                                                                                                                     | Per in.<br>Question ID : 26433039687<br>Status : Answered<br>Chosen Option : 1<br>Sage carefully and<br>at its seams,                   |  |  |  |
| Ans<br>Q.7 | contains a grammatical error. The mother loving looked / at her baby / as the nurse / brought her 1. The mother loving looked 2. brought her in 3. at her baby 4. as the nurse In the following passage, a word has been deleted. Read the pass select the most appropriate option to fill in the blank. Growing up in Bengaluru, I have watched the city grow and welcoming, as its own, all the population in search of jot                                                                                                                       | Per in.<br>Question ID : 26433039687<br>Status : Answered<br>Chosen Option : 1<br>Sage carefully and<br>at its seams,                   |  |  |  |
| Ans        | <pre>contains a grammatical error. The mother loving looked / at her baby / as the nurse / brought her</pre>                                                                                                                                                                                                                                                                                                                                                                                                                                        | Pr in.<br>Question ID : 26433039687<br>Status : Answered<br>Chosen Option : 1<br>sage carefully and<br>at its seams,                    |  |  |  |
| Ans<br>Q.7 | contains a grammatical error.<br>The mother loving looked / at her baby / as the nurse / brought her<br>1. The mother loving looked<br>2. brought her in<br>3. at her baby<br>4. as the nurse<br>In the following passage, a word has been deleted. Read the pass<br>select the most appropriate option to fill in the blank.<br>Growing up in Bengaluru, I have watched the city grow and<br>welcoming, as its own, all the population in search of jot<br>1. retreat, native, food<br>2. flex, migrant, weather                                   | er in.<br>Question ID : 26433039687<br>Status : Answered<br>Chosen Option : 1<br>sage carefully and<br>at its seams,                    |  |  |  |
| Ans<br>Q.7 | contains a grammatical error.<br>The mother loving looked / at her baby / as the nurse / brought her<br>1. The mother loving looked<br>2. brought her in<br>3. at her baby<br>4. as the nurse<br>In the following passage, a word has been deleted. Read the pass<br>select the most appropriate option to fill in the blank.<br>Growing up in Bengaluru, I have watched the city grow and<br>welcoming, as its own, all the population in search of jot<br>1. retreat, native, food<br>2. flex, migrant, weather<br>3. curtail, local, destination | er in.<br>Question ID : 26433039687<br>Status : Answered<br>Chosen Option : 1<br>sage carefully and<br>at its seams,<br>bs and pleasant |  |  |  |
| Ans<br>Q.7 | contains a grammatical error.<br>The mother loving looked / at her baby / as the nurse / brought her<br>1. The mother loving looked<br>2. brought her in<br>3. at her baby<br>4. as the nurse<br>In the following passage, a word has been deleted. Read the pass<br>select the most appropriate option to fill in the blank.<br>Growing up in Bengaluru, I have watched the city grow and<br>welcoming, as its own, all the population in search of jot<br>1. retreat, native, food<br>2. flex, migrant, weather<br>3. curtail, local, destination | er in.<br>Question ID : 26433039687<br>Status : Answered<br>Chosen Option : 1<br>sage carefully and<br>at its seams,                    |  |  |  |