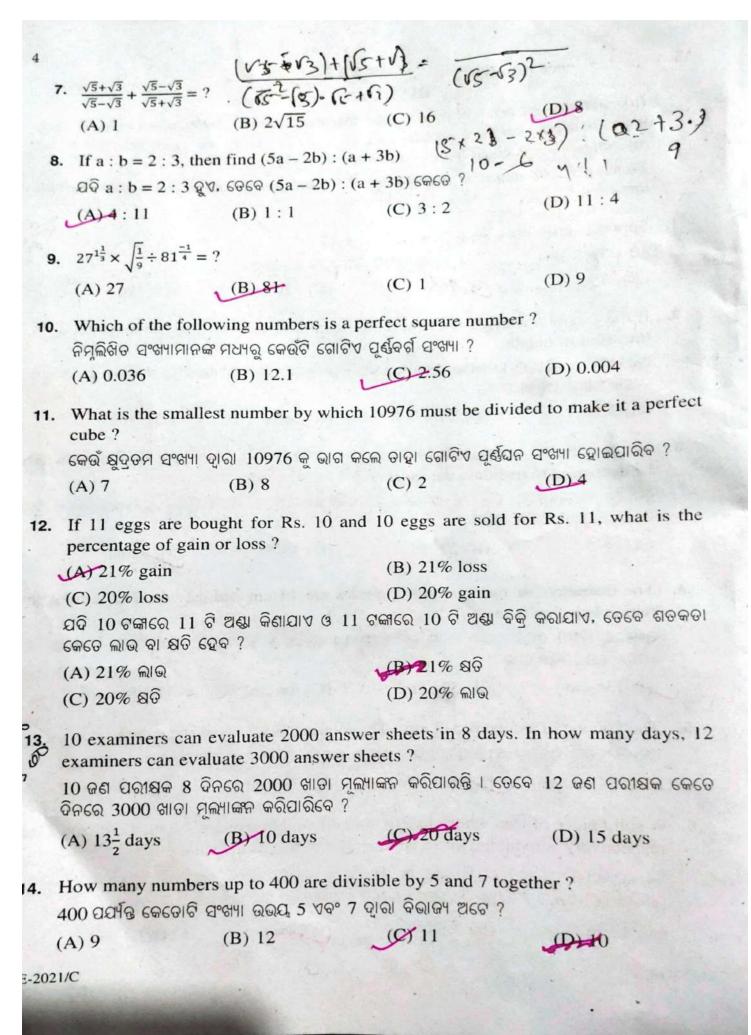

There shall be negative marking @ 0.5 mark per question for wrong/multiple answers.

| 1 | Sum | the | series | 40 | + | 39 + | 38 | + | <br>+ | 11 |  |
|---|-----|-----|--------|----|---|------|----|---|-------|----|--|

40 + 39 + 38 + ..... + 11 ଅନୁକ୍ରମର ଯୋଗଫଳ କେତେ ?

(A) 775

(B) 765

(C) 820

(D) 780

2. If the area of a triangle is 250m<sup>2</sup> and the ratio of the base and the height is 4:5, then find its height.

ଯଦି ଗୋଟିଏ ତ୍ରିଭୁଜର ଷେତ୍ରଫଳ 250 ବର୍ଗ ମିം ଏବଂ ଏହାର ଭୂମି ଓ ଉଚ୍ଚତାର ଅନୁପାତ 4 : 5 ହୁଏ, ତେବେ ଏହାର ଉଚ୍ଚତା କେତେ ?

(A) 30m

(B) 24m

(C) 25m

(D) 20m

3. The length of a rectangle is increased by 25%. By what per cent should the width be decreased to maintain the same area?

ଗୋଟିଏ ଆୟତଷେତ୍ରର ଦୈର୍ଘ୍ୟକୁ ଶତକତା 25 ବୃଦ୍ଧି କରାଯାଏ । ଏହାର ପ୍ରୟକୁ ଶତକତା କେତେ ବୃଦ୍ଧି କଲେ ଷେତ୍ପଳ ସମାନ ରହିବ ?

(A) 25%

(B)  $22\frac{1}{2}\%$  (C)  $33\frac{1}{3}\%$ 

(D)20%

4. The diameters of two concentric circles are 14 cm and 12 cm. The area of the region between them is:

ସମକେଦ୍ ବିଶିଷ୍ଟ ଦୁଇଟି ବୃତ୍ତର କ୍ୟାସ ଯଥାକ୍ରମେ 14 ସେ.ମି. ଓ 12 ସେ.ମି. । ସେମାନଙ୍କ ମଧ୍ୟରେ ଥିବା ଷେତ୍ର ଷେତ୍ରଫଳ କେତେ ?

(A)  $13\pi$  cm<sup>2</sup>

(B)  $52\pi \text{ cm}^2$ 

(C)  $4\pi \text{ cm}^2$ 

(D)  $8\pi \text{ cm}^2$ 

5. The volume of a cube is 512 cm<sup>3</sup>. The total surface area of the cube is : ଏକ ସମସନର ସନଫଳ 512 ସନସେ.ମି. । ତେବେ ଏହାର ସମଗ୍ର ପୃଷ୍ଠତଳର ଷେତ୍ରଫଳ କେତେ ?

(A) 294 cm<sup>2</sup> (B) 384 cm<sup>2</sup>

(C) 729 cm<sup>2</sup>

6. A solid piece of iron whose length, breadth and height are 44cm, 42cm and 21cm respectively is moulded into a sphere. The radius of the sphere is :

44 ସେ.ମି. ଦୈଷ୍ୟ, 42 ସେ.ମି. ପ୍ରଥ ଓ 21 ସେ.ମି. ଉଚ୍ଚତା ବିଶିଷ୍ଟ ଏକ କଠିନ ଲୁହାଖଣ୍ଡକ ତରଳାଇ ଗୋଟିଏ ଗୋଲକରେ ପରିଣତ କରାଯାଏ । ତେବେ ଗୋଲକଟିର ବ୍ୟାସାର୍ଦ୍ଧ କେତେ ?

(A) 42cm

(B) 49cm

(C) 21cm

(D) 35cm

| 15. | the number.                                            |                                                                                                                                                                                                                                                                                                                                                                                                                                                                                                                                                                                                                                                                                                                                                                                                                                                                                                                                                                                                                                                                                                                                                                                                                                                                                                                                                                                                                                                                                                                                                                                                                                                                                                                                                                                                                                                                                                                                                                                                                                                                                                                                | 5% of a number is 22                                |                     |           |
|-----|--------------------------------------------------------|--------------------------------------------------------------------------------------------------------------------------------------------------------------------------------------------------------------------------------------------------------------------------------------------------------------------------------------------------------------------------------------------------------------------------------------------------------------------------------------------------------------------------------------------------------------------------------------------------------------------------------------------------------------------------------------------------------------------------------------------------------------------------------------------------------------------------------------------------------------------------------------------------------------------------------------------------------------------------------------------------------------------------------------------------------------------------------------------------------------------------------------------------------------------------------------------------------------------------------------------------------------------------------------------------------------------------------------------------------------------------------------------------------------------------------------------------------------------------------------------------------------------------------------------------------------------------------------------------------------------------------------------------------------------------------------------------------------------------------------------------------------------------------------------------------------------------------------------------------------------------------------------------------------------------------------------------------------------------------------------------------------------------------------------------------------------------------------------------------------------------------|-----------------------------------------------------|---------------------|-----------|
|     | ଗୋଟିଏ ସଂଖ୍ୟାର ଶତ<br>ଶତକତା 82 କେତେ ?                    |                                                                                                                                                                                                                                                                                                                                                                                                                                                                                                                                                                                                                                                                                                                                                                                                                                                                                                                                                                                                                                                                                                                                                                                                                                                                                                                                                                                                                                                                                                                                                                                                                                                                                                                                                                                                                                                                                                                                                                                                                                                                                                                                | ତା 75 ମଧ୍ୟରେ ଅନ୍ତର 2                                | 25 ଅଟେ । ଟେଟେ ବ     | ସଂଖ୍ୟାଟର  |
|     | (A) 1500                                               | (B) 1200                                                                                                                                                                                                                                                                                                                                                                                                                                                                                                                                                                                                                                                                                                                                                                                                                                                                                                                                                                                                                                                                                                                                                                                                                                                                                                                                                                                                                                                                                                                                                                                                                                                                                                                                                                                                                                                                                                                                                                                                                                                                                                                       | (C) 2250                                            | (D) 1230            | 13        |
| 16. |                                                        | nd B: C = 7:8, the                                                                                                                                                                                                                                                                                                                                                                                                                                                                                                                                                                                                                                                                                                                                                                                                                                                                                                                                                                                                                                                                                                                                                                                                                                                                                                                                                                                                                                                                                                                                                                                                                                                                                                                                                                                                                                                                                                                                                                                                                                                                                                             |                                                     |                     | 45        |
|     | (A)7:10                                                | (B) 10:7                                                                                                                                                                                                                                                                                                                                                                                                                                                                                                                                                                                                                                                                                                                                                                                                                                                                                                                                                                                                                                                                                                                                                                                                                                                                                                                                                                                                                                                                                                                                                                                                                                                                                                                                                                                                                                                                                                                                                                                                                                                                                                                       | (C) 5:35                                            | (D) 32:35           | 7 7       |
| 17. | perfect square nu                                      | mber?                                                                                                                                                                                                                                                                                                                                                                                                                                                                                                                                                                                                                                                                                                                                                                                                                                                                                                                                                                                                                                                                                                                                                                                                                                                                                                                                                                                                                                                                                                                                                                                                                                                                                                                                                                                                                                                                                                                                                                                                                                                                                                                          | should be added to                                  |                     | e sum a   |
|     | 7200 ରେ କେଉଁ ଷୁଦ୍ର                                     | ତମ ସଂଖ୍ୟା ପୋଗ କଳେ                                                                                                                                                                                                                                                                                                                                                                                                                                                                                                                                                                                                                                                                                                                                                                                                                                                                                                                                                                                                                                                                                                                                                                                                                                                                                                                                                                                                                                                                                                                                                                                                                                                                                                                                                                                                                                                                                                                                                                                                                                                                                                              | ର ଯୋଗଫଳ ଏକ ପୂର୍ଣ୍ଣବର୍ଗ ଓ                            | ସଂଖ୍ୟା ହେବ ?        |           |
|     | (A) 50                                                 | (B) 25                                                                                                                                                                                                                                                                                                                                                                                                                                                                                                                                                                                                                                                                                                                                                                                                                                                                                                                                                                                                                                                                                                                                                                                                                                                                                                                                                                                                                                                                                                                                                                                                                                                                                                                                                                                                                                                                                                                                                                                                                                                                                                                         | (C) 196                                             | (D) 15              | 4         |
| 18. |                                                        |                                                                                                                                                                                                                                                                                                                                                                                                                                                                                                                                                                                                                                                                                                                                                                                                                                                                                                                                                                                                                                                                                                                                                                                                                                                                                                                                                                                                                                                                                                                                                                                                                                                                                                                                                                                                                                                                                                                                                                                                                                                                                                                                | nd their H.C.F. is 6. TI<br>নল্পন বা.বা.বু. 6 ଅଟେ । |                     | ର ଲ.ସା.ଗୁ |
|     | (A) 60                                                 | (B) 30                                                                                                                                                                                                                                                                                                                                                                                                                                                                                                                                                                                                                                                                                                                                                                                                                                                                                                                                                                                                                                                                                                                                                                                                                                                                                                                                                                                                                                                                                                                                                                                                                                                                                                                                                                                                                                                                                                                                                                                                                                                                                                                         | (C) 180                                             | (D) 90              |           |
| 19. | If $\frac{3}{4}$ of $\frac{5}{9}$ of $\frac{8}{10}$ or | f a number is 270,                                                                                                                                                                                                                                                                                                                                                                                                                                                                                                                                                                                                                                                                                                                                                                                                                                                                                                                                                                                                                                                                                                                                                                                                                                                                                                                                                                                                                                                                                                                                                                                                                                                                                                                                                                                                                                                                                                                                                                                                                                                                                                             | then 40% of the numb                                | per will be :       |           |
|     |                                                        |                                                                                                                                                                                                                                                                                                                                                                                                                                                                                                                                                                                                                                                                                                                                                                                                                                                                                                                                                                                                                                                                                                                                                                                                                                                                                                                                                                                                                                                                                                                                                                                                                                                                                                                                                                                                                                                                                                                                                                                                                                                                                                                                | ନ 270 ହୁଏ, ତେବେ ସେହି                                |                     | 40 କେତେ   |
|     | (A) 135                                                | (B) 108                                                                                                                                                                                                                                                                                                                                                                                                                                                                                                                                                                                                                                                                                                                                                                                                                                                                                                                                                                                                                                                                                                                                                                                                                                                                                                                                                                                                                                                                                                                                                                                                                                                                                                                                                                                                                                                                                                                                                                                                                                                                                                                        | (C) 810                                             | (D) 324             |           |
| 20. | number is:                                             |                                                                                                                                                                                                                                                                                                                                                                                                                                                                                                                                                                                                                                                                                                                                                                                                                                                                                                                                                                                                                                                                                                                                                                                                                                                                                                                                                                                                                                                                                                                                                                                                                                                                                                                                                                                                                                                                                                                                                                                                                                                                                                                                | 3:4:5 and their av         ସେମାନଙ୍କର ହାରାହାରି 36    |                     |           |
|     | କେତେ ?                                                 | ingulo 3.4.50                                                                                                                                                                                                                                                                                                                                                                                                                                                                                                                                                                                                                                                                                                                                                                                                                                                                                                                                                                                                                                                                                                                                                                                                                                                                                                                                                                                                                                                                                                                                                                                                                                                                                                                                                                                                                                                                                                                                                                                                                                                                                                                  | Odinitianot Brooklot De                             | 000 1 0004 40       | 4 01110   |
|     | (A) 36                                                 | (B) 27                                                                                                                                                                                                                                                                                                                                                                                                                                                                                                                                                                                                                                                                                                                                                                                                                                                                                                                                                                                                                                                                                                                                                                                                                                                                                                                                                                                                                                                                                                                                                                                                                                                                                                                                                                                                                                                                                                                                                                                                                                                                                                                         | (C) 54                                              | (D) 45              |           |
| 21. | and 32 ?                                               |                                                                                                                                                                                                                                                                                                                                                                                                                                                                                                                                                                                                                                                                                                                                                                                                                                                                                                                                                                                                                                                                                                                                                                                                                                                                                                                                                                                                                                                                                                                                                                                                                                                                                                                                                                                                                                                                                                                                                                                                                                                                                                                                | when decreased by 5                                 |                     |           |
|     | କେଉ କ୍ଷୁଦ୍ରତମ ସଂଖ୍ୟ                                    | ॥ରୁ 5 ବୟୋଗ କଲେ ବା                                                                                                                                                                                                                                                                                                                                                                                                                                                                                                                                                                                                                                                                                                                                                                                                                                                                                                                                                                                                                                                                                                                                                                                                                                                                                                                                                                                                                                                                                                                                                                                                                                                                                                                                                                                                                                                                                                                                                                                                                                                                                                              | ପ୍ରୋଗଫଳ 16, 24, 30, ଓ                               | 32 ଦ୍ୱାରା ବଭାଜ୍ୟ ହୋ | ବ ?       |
|     | (A) 485                                                | (B) 490                                                                                                                                                                                                                                                                                                                                                                                                                                                                                                                                                                                                                                                                                                                                                                                                                                                                                                                                                                                                                                                                                                                                                                                                                                                                                                                                                                                                                                                                                                                                                                                                                                                                                                                                                                                                                                                                                                                                                                                                                                                                                                                        | (C) 475                                             | (D) 480             | 82/161    |
| 22. | Find the value of                                      | The state of the s |                                                     |                     | 50        |
|     | $\sqrt{\frac{5}{4}} - \sqrt{\frac{4}{5}}$ ର ମୂଲ        | । କେତେ ?                                                                                                                                                                                                                                                                                                                                                                                                                                                                                                                                                                                                                                                                                                                                                                                                                                                                                                                                                                                                                                                                                                                                                                                                                                                                                                                                                                                                                                                                                                                                                                                                                                                                                                                                                                                                                                                                                                                                                                                                                                                                                                                       |                                                     |                     | 3         |
|     | $(A) \frac{4\sqrt{5}}{9}$                              | (B) 1/2√5                                                                                                                                                                                                                                                                                                                                                                                                                                                                                                                                                                                                                                                                                                                                                                                                                                                                                                                                                                                                                                                                                                                                                                                                                                                                                                                                                                                                                                                                                                                                                                                                                                                                                                                                                                                                                                                                                                                                                                                                                                                                                                                      | (C) 1                                               | (D) $\frac{1}{20}$  |           |
|     |                                                        |                                                                                                                                                                                                                                                                                                                                                                                                                                                                                                                                                                                                                                                                                                                                                                                                                                                                                                                                                                                                                                                                                                                                                                                                                                                                                                                                                                                                                                                                                                                                                                                                                                                                                                                                                                                                                                                                                                                                                                                                                                                                                                                                |                                                     |                     |           |