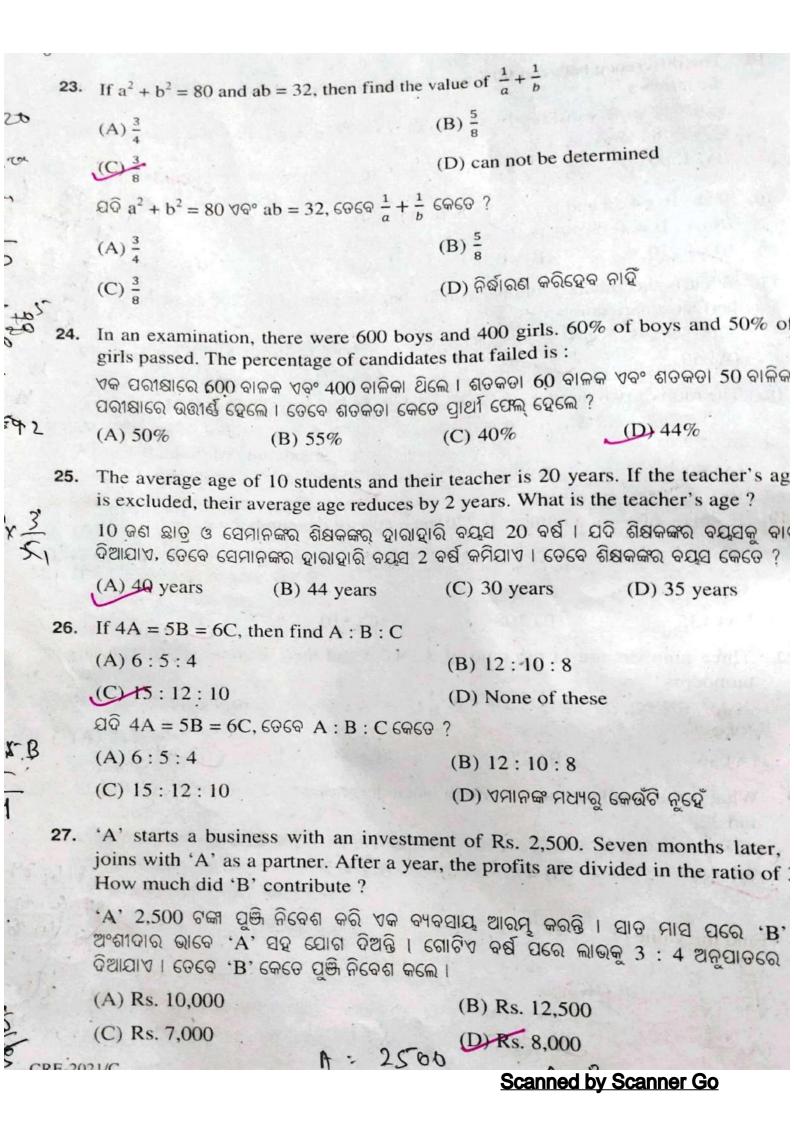

(A) 25%

(B)  $22\frac{1}{2}\%$  (C)  $33\frac{1}{3}\%$ 

(D)20%

4. The diameters of two concentric circles are 14 cm and 12 cm. The area of the region between them is:

ସମକେଦ୍ ବିଶିଷ୍ଟ ଦୁଇଟି ବୃତ୍ତର କ୍ୟାସ ଯଥାକ୍ରମେ 14 ସେ.ମି. ଓ 12 ସେ.ମି. । ସେମାନଙ୍କ ମଧ୍ୟରେ ଥିବା ଷେତ୍ର ଷେତ୍ରଫଳ କେତେ ?