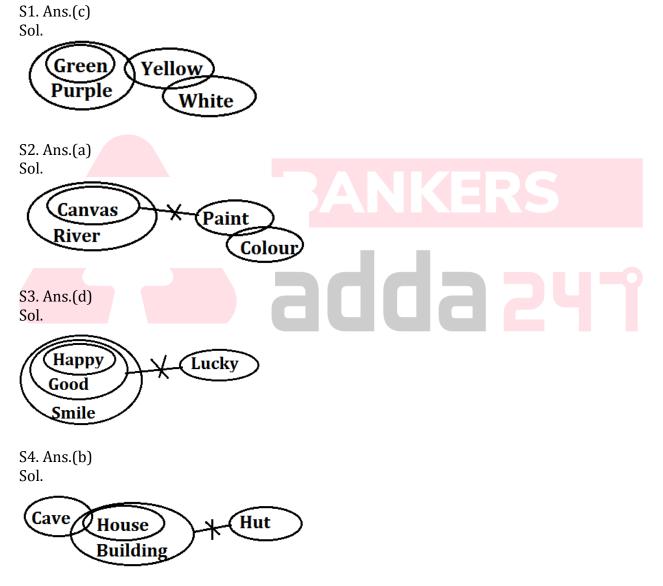

### Q1. Statements:

Only Purple are Green. Some Purple are Yellow. Only a few White are Yellow. **Conclusions:** I. Some White is Purple is a possibility II. Some Yellow is Green is a possibility III. No Green is White is a possibility (a) Only I follows (b) Only II follows (c) Both I and III follow (d) Only III follows (e) None follows (2. **Statements:** 

No Canvas is Paint.

Only a few Paint is Colour. All Canvas is River.

### **Conclusions:**

I. All Colour is River is a possibility
II. All Paint is colour is a possibility
III. No Canvas is colour
(a) Only I follows
(b) Only II and III follow
(c) Only I and III follow
(d) Only I and II follow
(e) None of these

## Q3. Statements:

All Happy are Good. All Good are Smile. No Lucky are Good. **Conclusions:** I. Some Lucky are Smile II. Some Lucky is Happy

III. No Smile are Lucky

(a) Only I follows

(b) Only II follows

## Q4. Statements:

Only a few Cave are house. All house is building. No Hut are building. **Conclusions:** I. Some House is Hut is a possibility II. All Hut is Cave is a possibility III. All Cave is House is a possibility (a) Only I follows