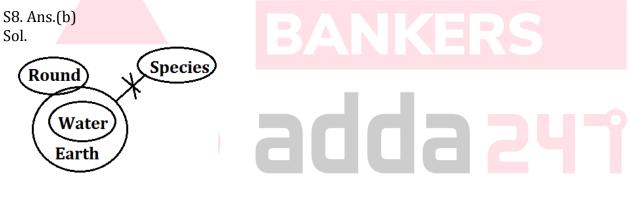

#### Q8. Statements:

Some Round is Earth. Only Earth is Water. No Earth are Species. **Conclusions:** I. No Species is Round II. No Water is Round (a) Only I follow (b) Only II follow (c) Either I or II follow (d) Both I and II follow (e) None of these