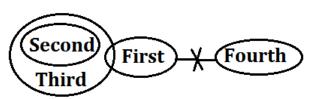

### Q6. Statements:

All Second are Third. Some Third are First. No First is Fourth. **Conclusions:** I. Some Third is not Fourth II. All First is Second is a possibility (a) Only I follows

- (b) Both I and II follow(c) Only II follows(d) Either I or II follow(e) None of these
- 07. Statements: