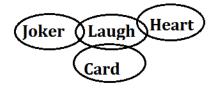

### Q9. Statements:

Some Joker are Laugh. Only a few Card are Laugh. Only a few Laugh is Heart. **Conclusions:** I. All Laugh is Heart is a possibility II. All card is Laugh is a possibility (a) None follows (b) Only I follows (c) Only II follows (d) Either I or II follow (e) Both I and II follows