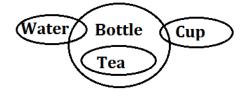

## Q15. Statements:

Only a few Water is Bottle. Some Cup is Bottle. Only Bottle is Tea. **Conclusions:** I. No Tea is water II. Some Water is Cup is a possibility (a) Only I follows (b) Both I and II follow (c) Only II follow (d) Either I or II follows (e) None of these