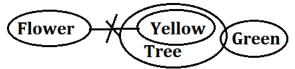

No Flower are Yellow. All Yellow are Tree. Some Tree are Green. **Conclusions:** I. All Flower is Tree is a possibility II. No Green is Yellow (a) Only I follow (b) Only I follow (b) Only II follow (c) Either I or II follow (d) Both I and II follows (e) None of these