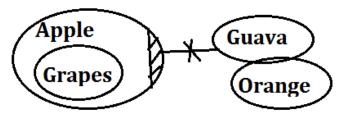

#### Q12. Statements:

Some Apple is not Guava. All Grapes is Apple. Only a few Orange is Guava. **Conclusions:** I. All Grapes is Orange II. No Grapes is Orange (a) Only I follows

- (b) Both I and II follow(c) Only II follows
- (d) Either I or II follows
- (e) None follows
- (e) None follows