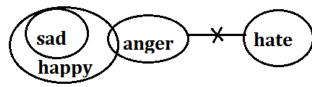

### Q12. Statements:

All Planet are Earth. All Earth are Mars. Only a few Moon are Mars. **Conclusions:** I. All Moon are Planets is a possibility. II. All Mars are Moon is a possibility. (a) Only I follow (b) Only I follow (c) Either I or II follow (d) Both I and II follows (e) None of these