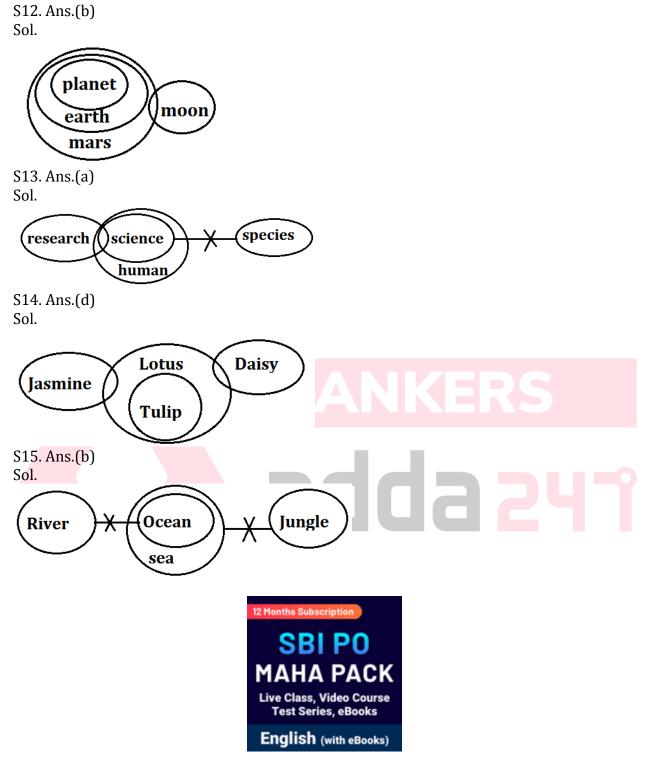

### Q13. Statements:

Some research are science. All science is human. No science are species.

### **Conclusions:**

- I. Some species are research is a possibility.
- II. No human are research is a possibility.
- (a) Only I follow
- (b) Only II follow
- (c) Either I or II follow
- (d) Both I and II follow
- (e) None of these

### Q14. Statements:

Only a few jasmine are lotus. Only lotus are tulip. Only a few lotus is daisy. **Conclusions:** I. All daisy is jasmine.

- II. Some daisy are not jasmine.
  (a) None follows
  (b) Only I follows
  (c) Only II follows
  (d) Either I or II follow
- (e) None of these

### Q15. Statements:

No river are ocean. All ocean is sea. No sea is jungle. **Conclusions:** I. Some sea is river. II. All jungle are ocean. (a) Both I and II follow

- (b) None follows
- (c) Either I or II follow
- (d) Only II follow
- (e) Only I follows