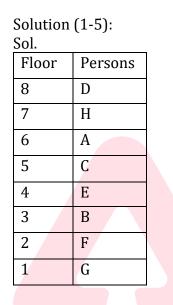

## Directions (1-5): **Study the following information carefully to answer these questions carefully.**

Eight persons lives on an eight storey building, ground floor is numbered as 1 and top floor is numbered as 8. More than four persons lives between D and G. H lives on an odd numbered floor. Only two persons lives between A and B. D lives one of the floors above G. B lives on an odd numbered floor below H. C lives immediate above the floor on which E lives. G does not live on an even numbered floor. F lives one of the floors below B.

Q1. Who among the following lives on 5<sup>th</sup> floor?

- (a) D
- (b) A
- (c) F
- (d) C
- (e) None of these

## Q2. How many persons lives above the floor on which F lives?

- (a) Two
- (b) Four
- (c) Three
- (d) None
- (e) More than Five

Q3. Which of the following statement is true about F?

- (a) F lives on an odd numbered floor
- (b) More than two persons live between F and C
- (c) G lives immediate below F
- (d) B lives immediate below F
- (e) None is true

Q4. Who among the following lives immediate below E's Floor?

- (a) C
- (b) F
- (c) G
- (d) B
- (e) None of these
- Q5. A lives on which of the following floor?
- (a) 6<sup>th</sup> floor
- (b) 3<sup>rd</sup> floor
- (c) 4<sup>th</sup> floor
- (d) 8<sup>th</sup> floor
- (e) None of these

Q15. What is the position of E with respect to F?

- (a) Second to the left
- (b) Third to the left
- (c) Immediate right
- (d) Fourth to the right
- (e) None of these

Solutions

S1. Ans.(d) S2. Ans.(e)

S3. Ans.(c)