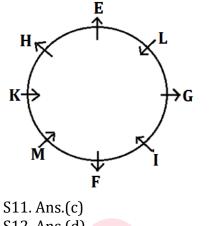

Eight persons are sitting around a circular table. Some of them are facing inside the center while some are facing outside the center. F sits third to the left of L. G sits third to the right of M who is facing inside the center. E sits second to the left of G. Both K and H sits immediate left to each other. Only two persons sit between E and I. F faces same direction as H but opposite to L. K sits second to the left of E. K and I facing same direction but opposite to G.

Q11. Who among the following person sit immediate right of K?

- (a) G
- (b) H
- (c) M
- (d) F
- (e) None of these

Q12. How many persons sit between I and K, when counted left of I?

- (a) Three
- (b) One
- (c) Four
- (d) Two
- (e) None

Q13. Who among the following person faces M?

- (a) L
- (b) G
- (c) E
- (d) F
- (e) None of these

Q14. Which of the following statement is true about H?

- (a) L sits third to the right of H
- (b) F is an immediate neighbour of H
- (c) H faces inside
- (d) H sits immediate left of the one who sits second left of G
- (e) None of these

Q15. What is the position of E with respect to F?

- (a) Second to the left
- (b) Third to the left
- (c) Immediate right
- (d) Fourth to the right
- (e) None of these

Solutions

S1. Ans.(d) S2. Ans.(e)

S3. Ans.(c)