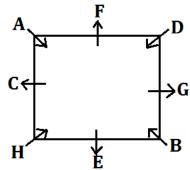

## Directions (6-10): **Study the following information carefully and answer the question given below.**

Eight persons A, B, C, D, E, F, G and H are sitting around a square table in such a way that four of them sit at four corners, who are facing towards center, and rest four who sits at the middle of the side, are facing outside. G neither sits at corner nor opposite to H. C sits third to the left of B. Only two persons sit between F and H who sits immediate left of C. D sits second to the left of A who sits third left of G.

Q6. Who is sitting exactly between E and F?

- (a) H
- (b) D
- (c) B
- (d) C
- (e) A

Q7. How many persons sit between B and A when counted right of B?

- (a) Four
- (b) Three
- (c) Two
- (d) One
- (e) None

Q8. Who among the following sits immediate right of D?

- (a) E
- (b) A
- (c) G
- (d) F
- (e) B

Q9. Four of the following are alike in a certain way so form a group, which among the following does not belong to that group?

- (a) D
- (b) C
- (c) E
- (d) G
- (e) F

Q10. Who among the following sits 3<sup>rd</sup> left of G?

- (a) D
- (b) C
- (c) A
- (d) F
- (e) E

Directions (11-15): Study the information and answer the given questions: