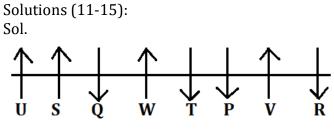

### Directions (11-15): **Study the information and answer the given questions**:

Eight persons P, Q, R, S, T, U, V and W are sitting in row. Some of them facing north and some of them facing south but not necessary in same order. Not more than two adjacent persons face same direction.

V faces north. T sits third to the right of R who sits one of the extreme ends. S sits third to the right of T. P and Q faces same direction. The persons who are sitting at extreme ends face opposite direction to each other's. Q sits immediate left of W. One person sit between P and W. P sits left of T. U sits left of S. U is not immediate neighbor of R. V face opposite direction to Q.

Q11.Who among the following person sits immediate left of V?

(a) R

(b) S

(c) T

(d) P

(e) W

Q12.How many persons sit between W and V?

- (a) Two
- (b) One
- (c) None
- (d) Three
- (e) Four

Q13. Four of the fo<mark>llowing five</mark> are alike in certain way based from a group, find the one that does not belong to that group?

- (a) Q
- (b) V
- (c) P
- (d) T
- (e) R

Q14. How many persons face south direction?

- (a) Two
- (b) One
- (c) None
- (d) Three
- (e) Four

Q15. Who among the following person sits 2<sup>nd</sup> to the left of Q?

- (a) W
- (b) P
- (c) U

(d) R (e) T

#### Solutions

Solutions (1-5): Sol.

| Person | Game       | Mobile  |
|--------|------------|---------|
| J      | Angry bird | Nokia   |
| К      | GTA        | Орро    |
| L      | Pubg       | Samsung |
| М      | Fortnite   | Mi      |
| Ν      | Pokemon    | Apple   |
| 0      | Mario      | Vivo    |

adda24

S1.Ans(e) S2.Ans(c) S3.Ans(b) S4.Ans(a) S5.Ans(e)

Solutions (6-10): Sol.

| Box | Colour |
|-----|--------|
| 0   | Green  |
| L   | Grey   |
| М   | Blue   |
| J   | White  |
| N   | Black  |
| К   | Orange |

S6.Ans(a)

- S7.Ans(c)
- S8.Ans(e)

S9.Ans(b)

S10.Ans(c)

S11.Ans(d) S12.Ans(a) S13.Ans(b) S14.Ans(e) S15.Ans(e)