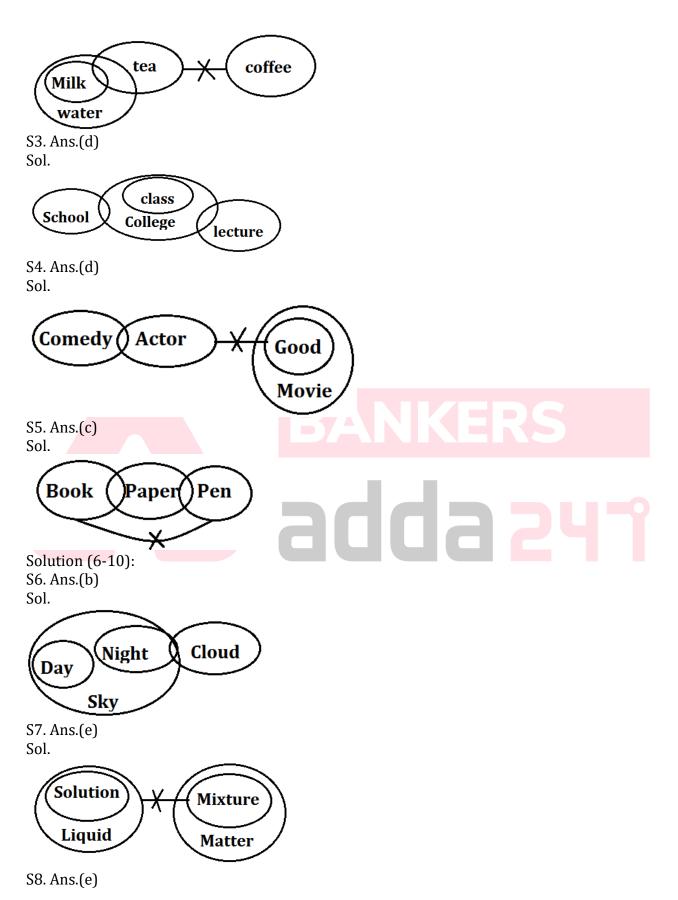

Q2. Statements:
All milk is water.
Some milk is Tea.
No Coffee is Tea.
Conclusions:
I. Some milk is Coffee.
II. No milk is Coffee
III. All milk being coffee is a possibility.
(a) None follows
(b) only II follows
(c) only III and either I or II follow
(d) only I follows
(e) only either I or II follow

Q3. Statements: Some School are College. Some College are Lecture. All Class is College. Conclusions: I. Some Lecture is not Class. II. Some School is Class. III. Some College is not School (a) Only I follows (b) Only II follows

## BANKERS adda 241

- (c) Only III follows
- (d) None follows
- (e) None of these

Q4. Statements: Some comedy is actor All good is movie. No actor is good. Conclusions: I. Some comedy are not good. II. Some movie is comedy III. All good is comedy is a possibility (a) Only I and II follow (b) Only I and II follow (c) Only I follows (d) Only I and III follow (e) None of these

Q5. Statements: Some book are paper Some paper are pen No Pen is book Conclusions: I. All paper is book II. All pen is paper is a possibility III. All book is paper is a possibility (a) Only I follows (b) Only II follows (c) Only II and III follows (d) All follow

(e) None of these

BANKERS adda 241

Directions (6-10): In each question below are given some statements followed by some conclusions. You have to take the given statements to be true even if they seem to be at variance with commonly known facts. Read all the conclusions and then decide which of the given conclusions logically follows the given statements disregarding commonly known facts. Give answer-

- (a) If only conclusion I follow.
- (b) If only conclusion II follows.
- (c) If either conclusion I or II follows.
- (d) If neither conclusion I nor II follows.
- (e) If both conclusions I and II follow.
- Q6. Statements:

Some night are cloud.

- All night are sky.
- All day are sky.

Conclusions: I. Some night are not day. II. All day being cloud is a possibility.

Q7. Statements: All solution are liquid. No liquid is a mixture. All mixture are matter. Conclusions: I. All solution being matter is a possibility. II. No solution is a mixture.