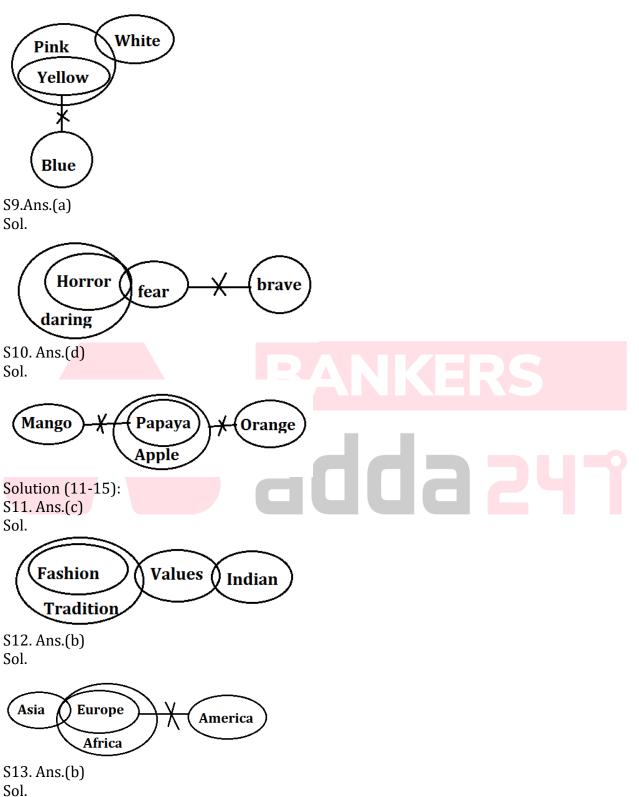

Q8. Statements: Some pink are white. All yellow are pink. No yellow is a blue. Conclusion: I. Some white, if they are yellow, are also pink. II. All blue being pink is a possibility.

## Q9. Statements: Some horror are fear. All horror are daring. No fear is brave. Conclusions: I. Some horror being brave is a possibility. II. No horror is brave.

Q10. Statements: No mango is papaya. All papaya are apple. No apple is orange. Conclusions: I. All orange being papaya is a possibility. II. Some mango are not orange.

Q11. Statements: All Fashion are Tradition. Some Tradition are Values. Some Indian are Values.

Conclusions: I. All tradition is values is a possibility II. Some values are fashion III. All Indian are tradition is a possibility. (a) Only I follows (b) Only II follows (c) Only I and III follow (d) Only III follows (e) None follows **Q12.** Statements: Some Asia are Europe. All Europe are Africa. No Europe is America. Conclusions: I. Some America are Asia. II. Some Africa are Asia. III. Some America is Africa is a possibility. (a) All follow (b) Only II and III follow (c) Only I and III follow (d) Only I and II follow (e) None of these Q13. Statements: All Manager are Clerk. All Clerk are Assistant. No Executive are Clerk. Conclusions I. Some Clerk are Executive. II. Some Assistant are Manager. III. Some Assistant are Executive. (a) Only I follows (b) Only II follows (c) Only III follows (d) Only II and III follow (e) None of these **Q14.** Statements: