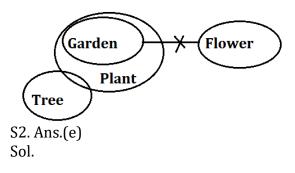

Q1. Statements:
No Garden are Flower.
All Garden are Plant
Some tree are plant
Conclusions:
I. Some tree are not flower.
II. All tree can be Garden.
III. All Plant being flower is a possibility.
(a) Only I follows
(b) Only II follows
(c) Only III follows
(d) All follow
(e) None of these

Solution (1-5): S1. Ans.(b) Sol.

Sol.

For any Banking/Insurance exam Assistance, Give a Missed call @ 01141183264