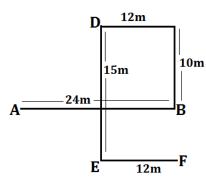

A person starts walking from point A to the east direction and walks 24m to reach at point B. From point B he takes two consecutive left turns and walks 10m and 12m respectively

and reach at point D. From point D he walks in south direction and walks 15m to reach at point E, then finally turn his left and walks 12m to reach final point F.

Q11. What is the direction of his starting point with respect to point D?

(a) North-west

(b) South-West

(c) North-east

(d) South

(e) None of these

Q12. If point O is the midpoint of point A and B, then what is the shortest distance between point O to his final position?

(a) 15m

(b) 12m

(c) 10m

(d) 13m

(e) None of these

Direction (13-15): Study the following information carefully and answer the given questions:

Point A is 20m west of point B, which is 9m north of point D. Point F is 6m south of point G. Point E is 15m north of point C. Point F is 18m east of point E. Point C is 12m west of point D.