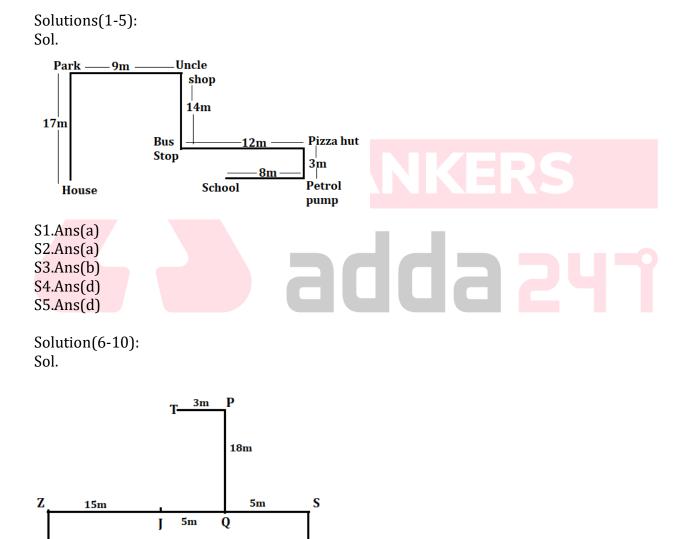

Bankersadda.com

Quiz Date: 31<sup>st</sup> August 2020

Directions (1-5): Study the information carefully and answer the questions given below. Preet starts walking towards her school from her house. The total distance between Preet house to her school is 63m. She walks 17m from her house towards North direction to reach at a park, then she takes a right turn and walks for 9m to reach her uncle shop. From her uncle shop she takes a right turn and walks for 14m to reach bus stop. From bus stop, she walks 12m in east to reach pizza hut, from pizza hut she takes a right turn and walks 3m to reach petrol pump. From petrol pump, she walks in west direction and reached her school.

Q1. What is the shortest distance between School and her house?

- (a) 13m
- (b) 8m
- (c) 12m
- (d) 15m
- (e) None of these

Q2. If point A is 4m west of her school, then in which direction point A with respect to her Uncle shop?

- (a) South
- (b) North
- (c) South-east
- (d) West
- (e) North-west

Q3. In which direction point her uncle shop with respect to pizza hut?

- (a) South east
- (b) North-west
- (c) North
- (d) East
- (e) None of these

Q4. In which direction Park is with respect of Petrol pump?

- (a) North-east
- (b) South-east
- (c) South
- (d) North-west
- (e) None of these

Q5. What is the direction of her house with respect to her school?

- (a) East
- (b) South
- (c) North
- (d) West
- (e) None of these

Direction (6-10): Study the given information and answer the following question. Point P is 18m north of point Q. Point S is 5m east of point Q. Point Z is west of 15m of point J. Point J is 5m west of point Q. Point N is 7m south of point Z. Point S is 7m north of point W. Point P is 3m east of point T