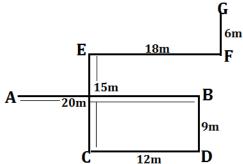

(a) 15m

(b) 12m

(c) 10m

(d) 13m

(e) None of these

Direction (13-15): Study the following information carefully and answer the given questions:

Point A is 20m west of point B, which is 9m north of point D. Point F is 6m south of point G. Point E is 15m north of point C. Point F is 18m east of point E. Point C is 12m west of point D.

INA 7

Q13. What is the direction of point G with respect to point D?

(a) South (b)North-east

(c)South-west

(d)East

(e) None of these

Q14. What is the shortest distance between point E to point A?

- (a)12m
- (b)18m
- (c) 25m

(d) 10m

(e) None of these

Q15. What is the direction of point A with respect to point C?

(a) North-West

(b)South-East

(c)North-East

(d) West

(e) None of these