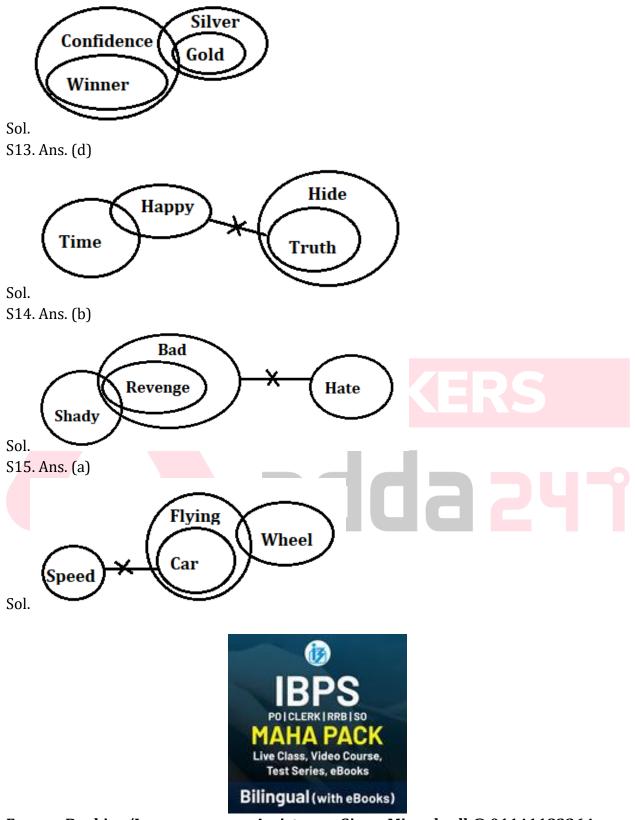

#### Q12. Statements:

Only confidence is Winner Some confidence is Gold All Gold is Silver **Conclusion:** 

### I. Some winner are gold

II. No Silver is confidence
III. Some silver are confidence
(a) Only II is true
(b) Either I and II is true
(c) Only III is true
(d) None follows
(e) All is true

#### Q13. Statements:

Some time is happy No happy is truth All truth are hide **Conclusion:** I. Some Time are not Hide II. Some truth is time III. All Time are Hide (a) Both II and III is true (b) Only III is true (c) Both I and II is true (d) Either I and III is true (e) Only I is true

#### Q14. Statements:

Some Shady are Revenge All Revenge are Bad No Bad is Hate **Conclusions:** I. All bad are shady II. All shady can never be hate. III. Some shady are hate

#### Q15. Statements:

- All car are flying Some flying are Wheel No car are speed **Conclusions:** I. Some flying are not speed II. Some wheel are car III. Some speed are wheel
- (a) Only I follows
- (b) Only II and III follow
- (c) Only I and III follow
- (d) Only I and II follow
- (e) None of these