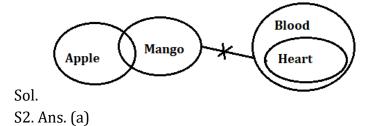

#### Q1. Statements:

Some Apple are mango No mango is blood Only Blood is Heart **Conclusion:** I. Some Heart is not Mango II. All blood can be Apple