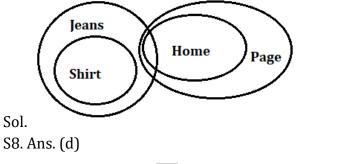

#### Q7. Statements:

All Shirt are Jeans Some jeans are home All Home is page

#### **Conclusions:**

I: Some Home are shirt

II: Some page are Jeans