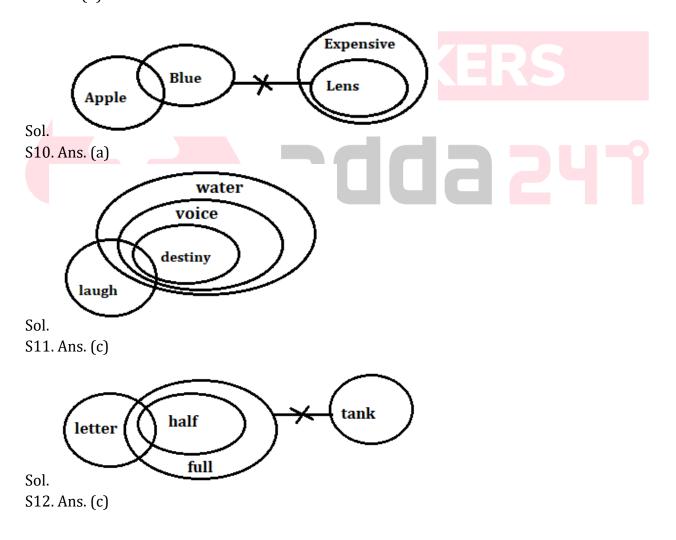

#### **Q9. Statements:**

Some apple are Blue No blue is lens All lens are Expensive **Conclusions:** I. Some expensive are apple II. No lens is apple

#### Q10. Statements:

Some laugh are Destiny All Destiny are Voice All Voice are water **Conclusions:** I. All voice can be destiny II. All water is destiny

#### Q11. Statements:

Some letter are half All half is full No full is tank **Conclusion:** I. Some full are letter II. Some letter are not tank is possibility III. No half is tank (a) Only I is true (b) Only II is true (c) Both I and III is true(d) Only III is true(e) None true