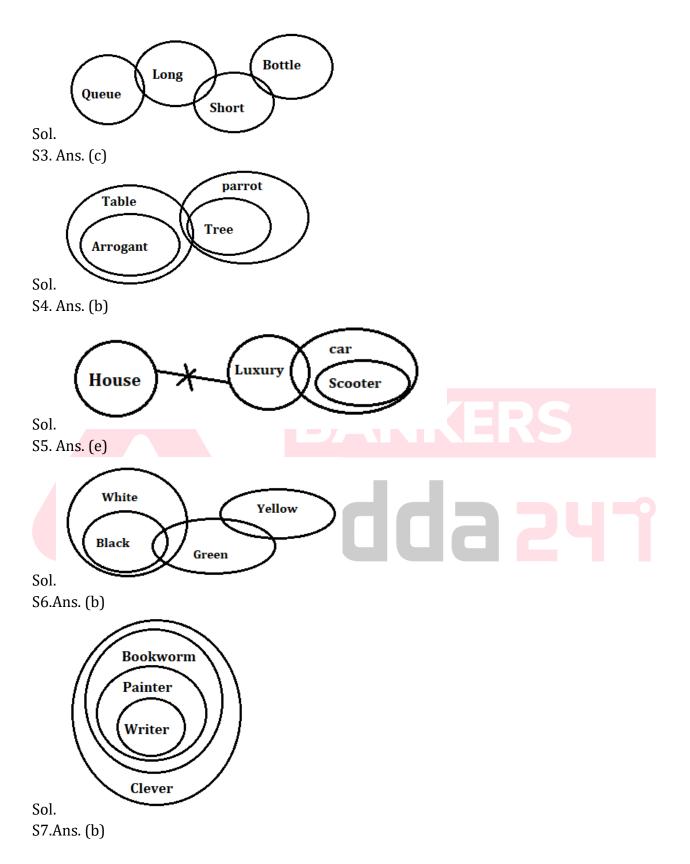

#### Q6. Statements:

All Writer are Painter All Painter is Bookworm All Bookworm are Clever **Conclusions:** I: All painter are clever is possibility II: Some writer is clever