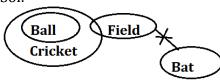

#### Q7. Statements:

All Ball are Cricket
Only a few Field are Ball
No Bat are Field
Conclusions:
No Bat is Cricket
All Bat are Cricket is a possibility

Solutions (6-10):

S6. Ans.(d)

Sol.

S7. Ans.(b)

Sol.

S8. Ans.(e) Sol.