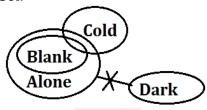

#### Q10. Statements:

All Blank are Alone Some Cold is Blank No Alone is Dark Conclusions:

# adda 241

S10.Ans.(b) Sol.

White

**Yellow** 

Blue