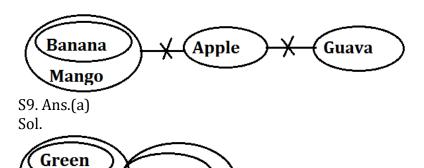

#### Q8. Statements:

All Banana are Mango
No Apple is Guava
No Mango is Apple
Conclusions:
All Guava is Mango is a possibility
No Banana is Apple

Solutions (6-10):

S6. Ans.(d)

Sol.

S7. Ans.(b)

Sol.

S8. Ans.(e) Sol.