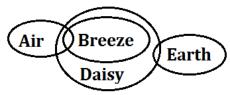

#### Q6. Statements:

Only a few Air is Breeze All Breeze are Daisy Some Earth are Daisy Conclusions: All Air is Breeze is a possibility Some Earth is Breeze

Solutions (6-10):

S6. Ans.(d)

Sol.

S7. Ans.(b)

Sol.

S8. Ans.(e) Sol.