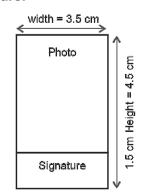

#### Appendix-1

The Procedure relating to upload Photo & Signature.

## Guide Lines for Scanning Photograph with Signature

- 1. Paste the Photo on any white paper as per the above required dimensions. Sign in the Signatue Space provided. Ensure that the signature is within the box...
- 2. Scan the above required size containing photograph and signature. Please do not scan the complete page.
- 3. The entire image (of size 3.5 cm by 6.0 cm) consisting of the photo along with the signature is required to be scanned, and stored in \*.jpg, .jpeg, .gif, .tif, .png format on local machine.
- 4. Ensure that the size of the scanned image is not more than 50 KB.
- 5. If the size of the file is more than 50KB, then adjust the settings of the scanner such as the DPI resolution, no. colours etc., during the process of scanning.
- 6. The applicant has to sign in full in the box provided. Since the signature is proof of identity, it must be genuine, and in full; initials are not sufficient. Signature in CAPITALLETTERS is not permitted.
- 7. The signature must be signed only by the applicant and not by any other person.
- 8. The signature will be used to put on the Hall Ticket and wherever necessary. If the Applicant's signature on answer script, at the time of the examination, does not match the signature on the Hall Ticket, the applicant will be disqualified.

## Sample Image & Signature:-