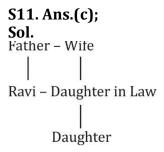

Sol.

S9. Ans.(a);

Sol.

Rails are not made of wood.

S10. Ans.(b);

Sol.

Symphony is creates by composer, Similarly Fresco is created by painter.