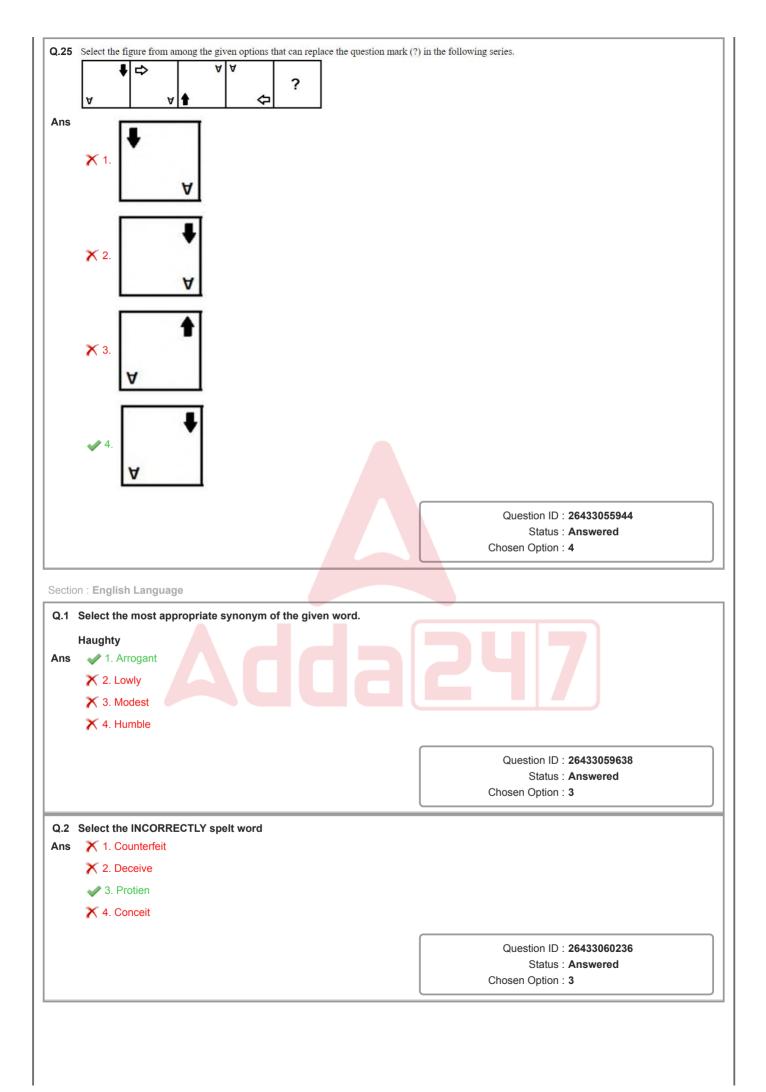

|
|             |                                                                                                                                                                                                                                                                                                                                                                                                                                                              |



|      | Gift of the gab                                                                                                                                             |                                                                                          |
|------|-------------------------------------------------------------------------------------------------------------------------------------------------------------|------------------------------------------------------------------------------------------|
| Ans  | 🗙 1. A talent of lying well                                                                                                                                 |                                                                                          |
|      | X 2. Gift from