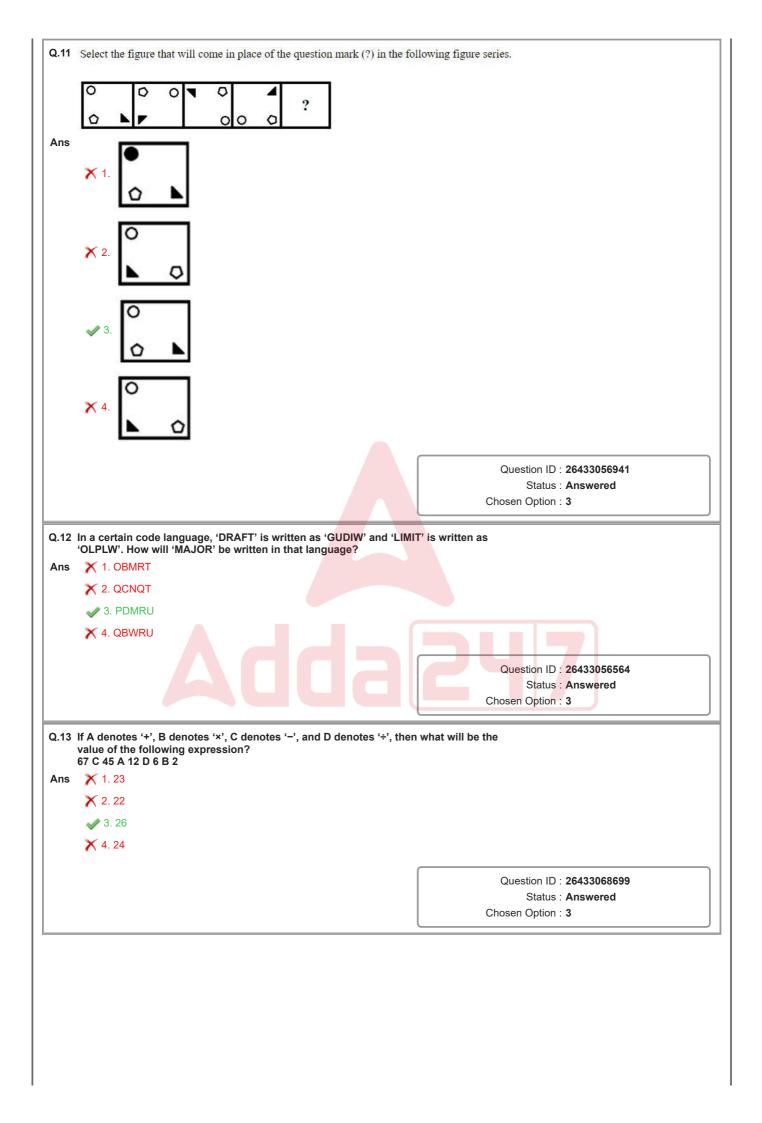

|                                                |



| Q.14 | If 31 January 2022 was a Monday, what was the day on the same da                                                                                                                                                                                                                                                                                                                                                  | te 100 years ago?                                                                        |
|------|----------------------------------------------------------------------------------------------------------------------------------------------------------------------------------------------------------------------------------------------------------------------------------------------