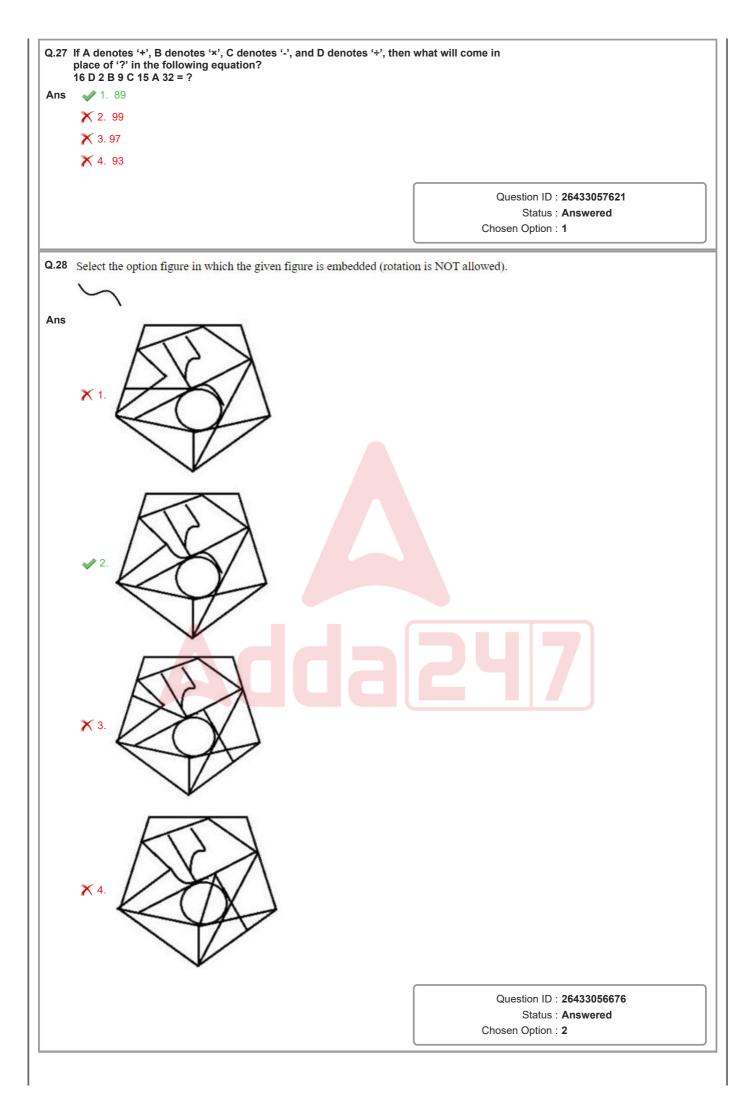

ws</li> <li>3. Both conclusions I and II follow.</li> <li>4. Only conclusion II follows.</li> </ul> Eight people are sitting in two parallel rows with 4 people there is equal distance between adjacent persons. P, Q, row facing south. L, M, N and O are seated in the same extreme left of the row and faces R who sits exactly oppleft of R and is exactly opposite O. M sits at the extreme exactly opposite S. Who sits exactly opposite Q? <ul> <li>1. L</li> <li>2. M</li> <li>3. N</li> </ul> | Status : Answered         Chosen Option : 3         Dele each in such a way that         , R and S are seated in the same         row facing north. L sits to the         posite him. P sits second to the         e right of their row and is         Question ID : 26433068739                               |









| ns       | ✓ 1. × and ÷                                                                                                                                                                                                                                                                                                                                                          |                                                                     |
|----------|-----------------------------------------------------------------------------------------------------------------------------------------------------------------------------------------------------------------------------------------------------------------------------------------------------------------------------------------------------