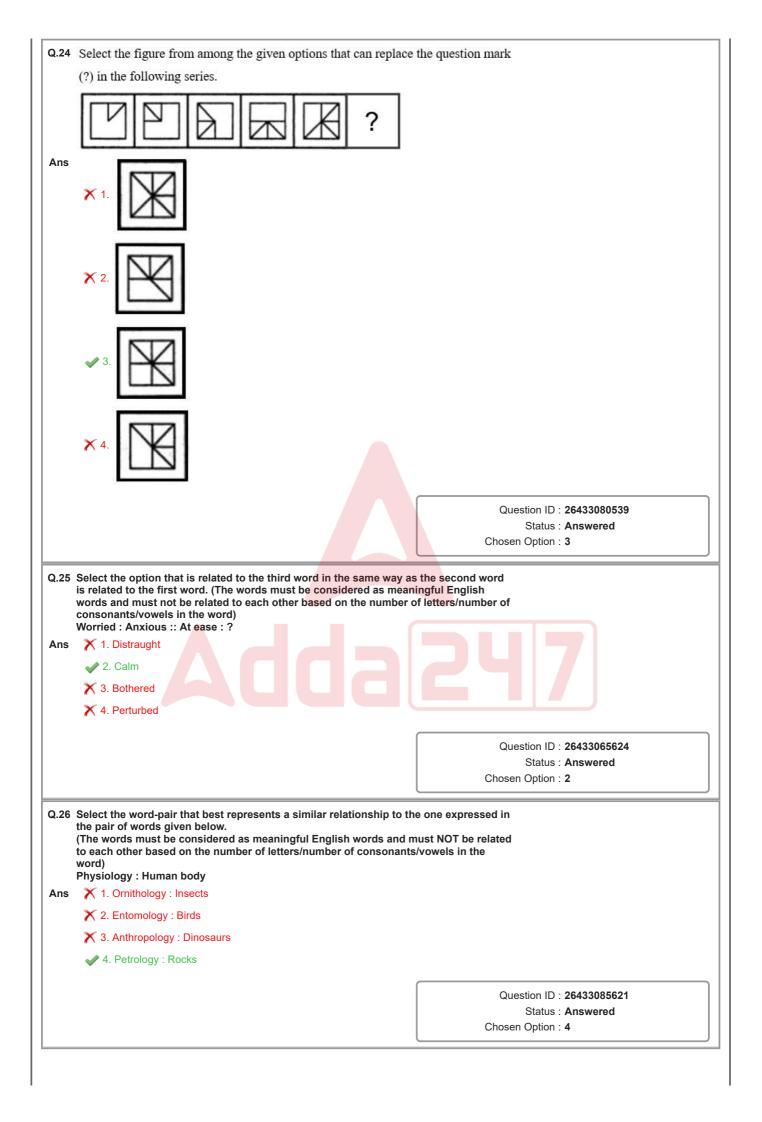

lows</li> <li>3. Both conclusions I and II follow.</li> <li>4. Only conclusion II follows.</li> </ul> Eight people are sitting in two parallel rows with 4 people there is equal distance between adjacent persons. P, Q, row facing south. L, M, N and O are seated in the same extreme left of the row and faces R who sits exactly oppleft of R and is exactly opposite O. M sits at the extreme exactly opposite S. Who sits exactly opposite Q? <ul> <li>1. L</li> <li>2. M</li> <li>3. N</li> </ul> | Status : Answered         Chosen Option : 3         Dele each in such a way that         , R and S are seated in the same         row facing north. L sits to the         posite him. P sits second to the         e right of their row and is         Question ID : 26433068739                               |









| ns       | ✓ 1. × and ÷                                                                                                                                                                                                                                                                                                                                                          |                                                                     |
|----------|---------------------------------------------------------------------------------------------------------------------------------------------------------------------------------------------------------------------------------------------------------------------------------------------------------------------------------------------------