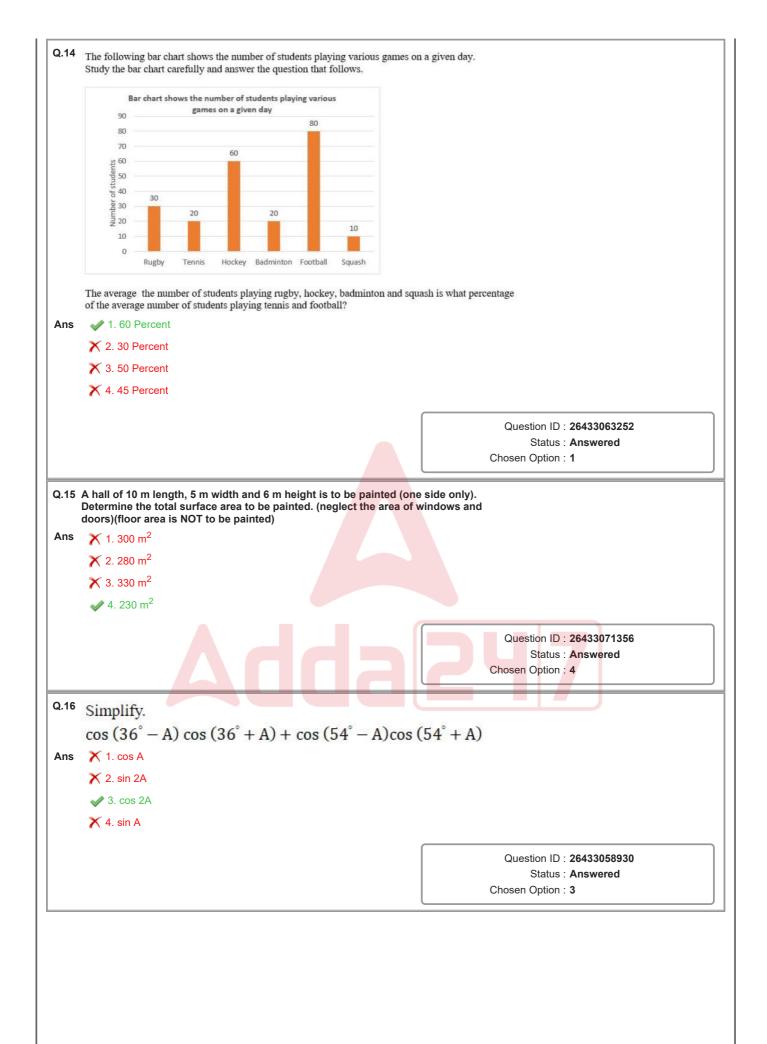

## Sub Inspector in Delhi Police and Central Armed Police Forces Examination 2022

| Doll       | Number                                                                                                                                                                                                                                                                 |                                                                                                                                                                                                                                     |                                                                                          |
|------------|------------------------------------------------------------------------------------------------------------------------------------------------------------------------------------------------------------------------------------------------------------------------|-------------------------------------------------------------------------------------------------------------------------------------------------------------------------------------------------------------------------------------|------------------------------------------------------------------------------------------|
|            | didate Name                                                                                                                                                                                                                                                            |                                                                                                                                                                                                                                     |                                                                                          |
| -          | uidate Name                                                                                                                                                                                                                                                            |                                                                                                                                                                                                                                     |                                                                                          |
|            | n Date                                                                                                                                                                                                                                                                 | 11/11/2022                                                                                                                                                                                                                          |                                                                                          |
|            | n Time                                                                                                                                                                                                                                                                 | 9:00 AM - 11:00 AM                                                                                                                                                                                                                  |                                                                                          |
| Subj       |                                                                                                                                                                                                                                                                        | SICPO Paper I 2022                                                                                                                                                                                                                  |                                                                                          |
| Oubj       | 001                                                                                                                                                                                                                                                                    |                                                                                                                                                                                                                                     |                                                                                          |
|            | Assuming the state<br>commonly known fi<br>statements.<br>Statement :<br>Some Sofas are Ch<br>Some Chairs are Ta<br>All Tables are Beds<br>Conclusions:<br>(I) Some Sofas are<br>(II) Some Chairs are<br>(III) Some Beds are<br>X 1. Both Conclus<br>X 2. Only Conclus | re given, followed by three conclusions numents to be true, even if they seem to be a acts, decide which of the conclusions logi air.<br>bles.<br>Tables.<br>Beds.<br>Sofas.<br>sions II and III follow.<br>sions I and III follow. | t variance with                                                                          |
| 0.2        | Soloct the option th                                                                                                                                                                                                                                                   | hat represents the letters that, when seque                                                                                                                                                                                         | Question ID : 26433068959<br>Status : Answered<br>Chosen Option : 4                      |
| Ans        | right in the blanks, s _ t r m h                                                                                                                                                                                                                                       | will complete the letter series.<br>m m k _ h t m k                                                                                                                                                                                 |                                                                                          |
|            | 🗙 2. hmksrtsr                                                                                                                                                                                                                                                          |                                                                                                                                                                                                                                     |                                                                                          |
|            | 🗙 3. h k m s t r s r                                                                                                                                                                                                                                                   |                                                                                                                                                                                                                                     |                                                                                          |
|            | 🛷 4. h m k s t r s                                                                                                                                                                                                                                                     | r m                                                                                                                                                                                                                                 |                                                                                          |
|            |                                                                                                                                                                                                                                                                        |                                                                                                                                                                                                                                     | Question ID : <b>26433056786</b><br>Status : <b>Answered</b><br>Chosen Option : <b>4</b> |
| Q.3<br>Ans | the given sets.<br>(NOTE : Operations<br>down the numbers<br>adding /subtracting<br>and 3 and then perf<br>(5, 60, 70)<br>(9, 108, 126)<br>✓ 1. (7, 84, 98)<br>✓ 2. (4, 48, 52)<br>✓ 3. (6, 72, 74)                                                                    | ich the numbers are related in the same w<br>s should be performed on the whole numb<br>into its constituent digits. E.g. 13 – Operat<br>J /multiplying etc. to 13 can be performed.<br>forming mathematical operations on 1 and    | ers, without breaking<br>ions on 13 such as<br>Breaking down 13 into 1                   |
| 1          | 🗙 4. (8, 84, 112)                                                                                                                                                                                                                                                      |                                                                                                                                                                                                                                     |                                                                                          |