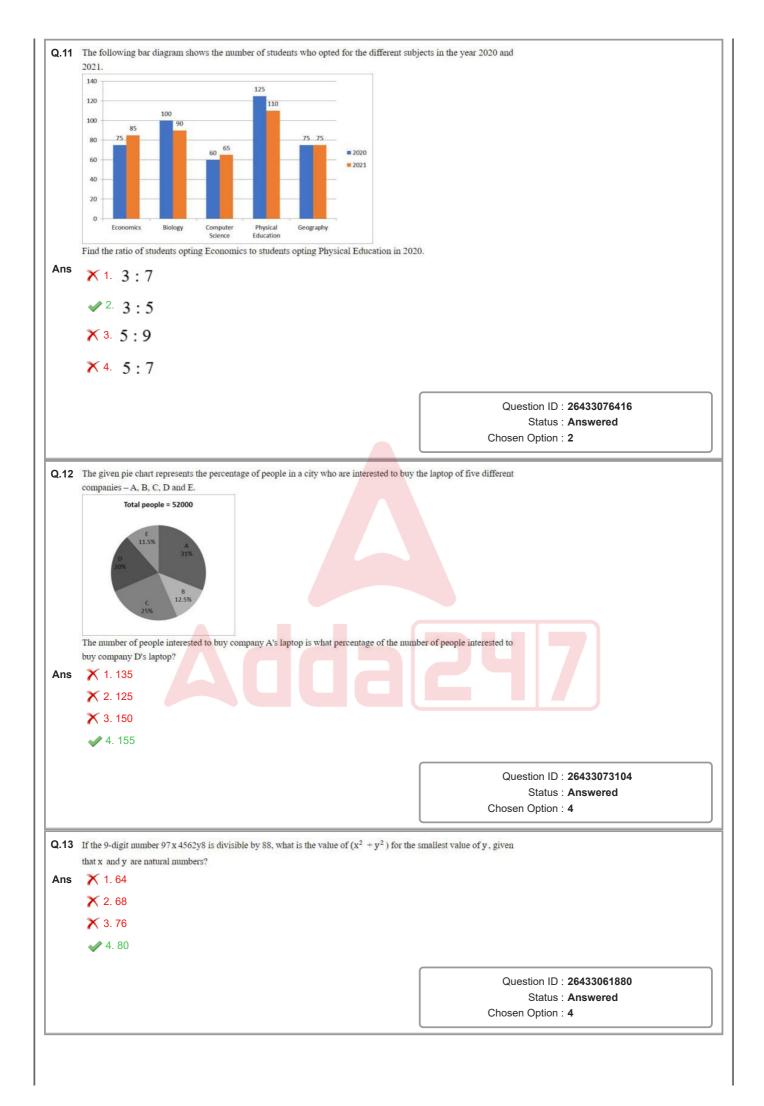

## Sub Inspector in Delhi Police and Central Armed Police Forces Examination 2022

| Doll       | Number                                                                                                                                                                                                                                                                 |                                                                                                                                                                                                                                     |                                                                                          |
|------------|------------------------------------------------------------------------------------------------------------------------------------------------------------------------------------------------------------------------------------------------------------------------|-------------------------------------------------------------------------------------------------------------------------------------------------------------------------------------------------------------------------------------|------------------------------------------------------------------------------------------|
|            | didate Name                                                                                                                                                                                                                                                            |                                                                                                                                                                                                                                     |                                                                                          |
| -          | uidate Name                                                                                                                                                                                                                                                            |                                                                                                                                                                                                                                     |                                                                                          |
|            | n Date                                                                                                                                                                                                                                                                 | 11/11/2022                                                                                                                                                                                                                          |                                                                                          |
|            | n Time                                                                                                                                                                                                                                                                 | 9:00 AM - 11:00 AM                                                                                                                                                                                                                  |                                                                                          |
| Subj       |                                                                                                                                                                                                                                                                        | SICPO Paper I 2022                                                                                                                                                                                                                  |                                                                                          |
| Oubj       | 001                                                                                                                                                                                                                                                                    |                                                                                                                                                                                                                                     |                                                                                          |
|            | Assuming the state<br>commonly known fi<br>statements.<br>Statement :<br>Some Sofas are Ch<br>Some Chairs are Ta<br>All Tables are Beds<br>Conclusions:<br>(I) Some Sofas are<br>(II) Some Chairs are<br>(III) Some Beds are<br>X 1. Both Conclus<br>X 2. Only Conclus | re given, followed by three conclusions numents to be true, even if they seem to be a acts, decide which of the conclusions logi air.<br>bles.<br>Tables.<br>Beds.<br>Sofas.<br>sions II and III follow.<br>sions I and III follow. | t variance with                                                                          |
| 0.2        | Soloct the option th                                                                                                                                                                                                                                                   | hat represents the letters that, when seque                                                                                                                                                                                         | Question ID : 26433068959<br>Status : Answered<br>Chosen Option : 4                      |
| Ans        | right in the blanks, s _ t r m h                                                                                                                                                                                                                                       | will complete the letter series.<br>m m k _ h t m k                                                                                                                                                                                 |                                                                                          |
|            | 🗙 2. hmksrtsr                                                                                                                                                                                                                                                          |                                                                                                                                                                                                                                     |                                                                                          |
|            | 🗙 3. h k m s t r s r                                                                                                                                                                                                                                                   |                                                                                                                                                                                                                                     |                                                                                          |
|            | 🛷 4. h m k s t r s                                                                                                                                                                                                                                                     | r m                                                                                                                                                                                                                                 |                                                                                          |
|            |                                                                                                                                                                                                                                                                        |                                                                                                                                                                                                                                     | Question ID : <b>26433056786</b><br>Status : <b>Answered</b><br>Chosen Option : <b>4</b> |
| Q.3<br>Ans | the given sets.<br>(NOTE : Operations<br>down the numbers<br>adding /subtracting<br>and 3 and then perf<br>(5, 60, 70)<br>(9, 108, 126)<br>✓ 1. (7, 84, 98)<br>✓ 2. (4, 48, 52)<br>✓ 3. (6, 72, 74)                                                                    | ich the numbers are related in the same w<br>s should be performed on the whole numb<br>into its constituent digits. E.g. 13 – Operat<br>J /multiplying etc. to 13 can be performed.<br>forming mathematical operations on 1 and    | ers, without breaking<br>ions on 13 such as<br>Breaking down 13 into 1                   |
| 1          | 🗙 4. (8, 84, 112)                                                                                                                                                                                                                                                      |                                                                                                                                                                                                                                     |                                                                                          |