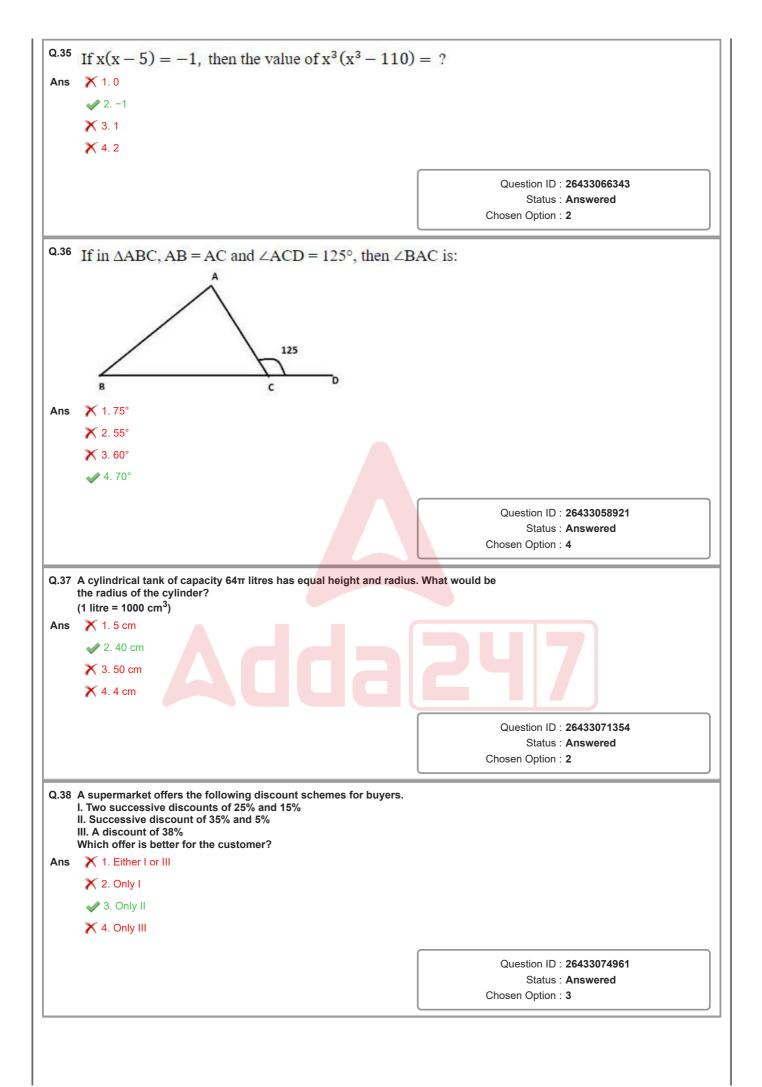

the city is 45,000?         Question ID: 26433063792 |
| <u>۱.34</u> | U<br>V<br>What wa<br>1.<br>2.<br>3.<br>3.<br>4.<br>Due to<br>will be<br>X 1.<br>X 2.<br>U<br>U<br>U<br>V<br>U<br>V<br>V<br>V<br>V<br>V<br>V<br>V<br>V<br>V<br>V<br>V<br>V<br>V<br>V | 78         67         48         as the proj         411 : 42:         473 : 41         418 : 42:         322 : 31         pandemits total         40538         44521         41568 | 25<br>18<br>38<br>portion of 1<br>2<br>1<br>2<br>1<br>ic, the p | 22<br>17<br>41<br>rice produ | <br>22<br>32<br>action to v | 28<br>20<br>55<br>wheat proc | Question ID: 26433074232         Status: Answered         Chosen Option: 2         ess at the rate of 2% per annum. What         essent population of the city is 45,000?                                  |



|                    | Subjects