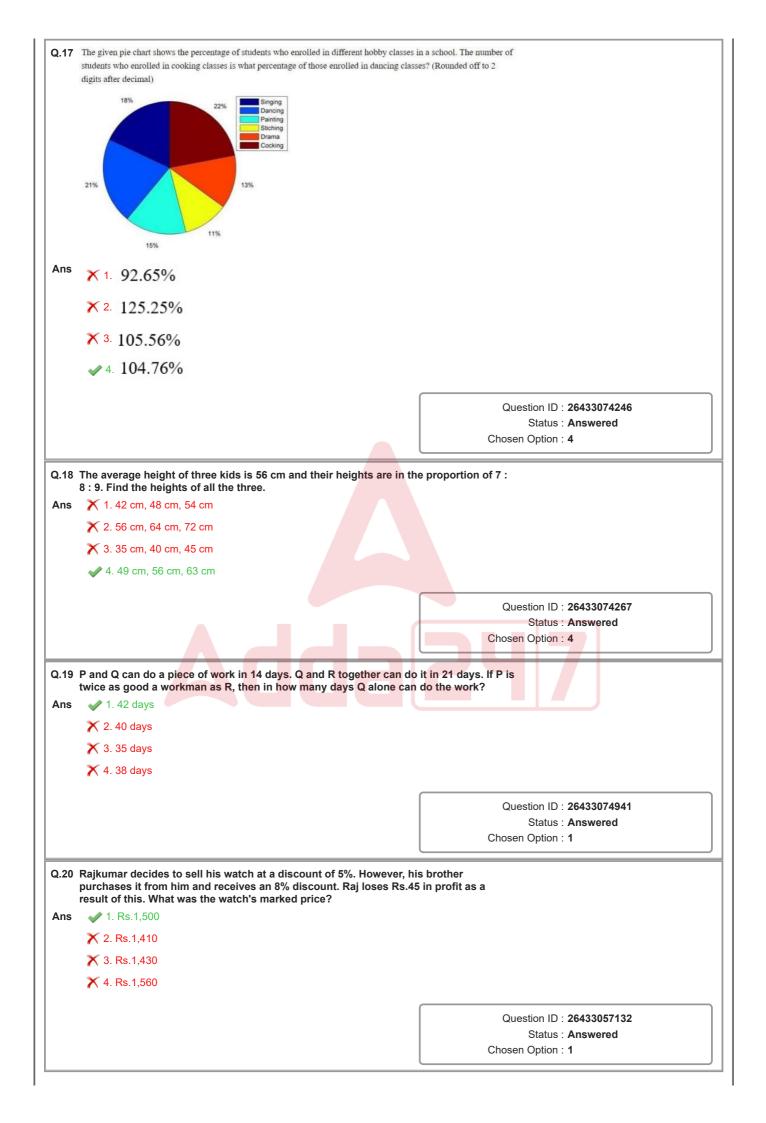

## Sub Inspector in Delhi Police and Central Armed Police Forces Examination 2022

| Doll       | Number                                                                                                                                                                                                                                                                 |                                                                                                                                                                                                                                     |                                                                                          |
|------------|------------------------------------------------------------------------------------------------------------------------------------------------------------------------------------------------------------------------------------------------------------------------|-------------------------------------------------------------------------------------------------------------------------------------------------------------------------------------------------------------------------------------|------------------------------------------------------------------------------------------|
|            | didate Name                                                                                                                                                                                                                                                            |                                                                                                                                                                                                                                     |                                                                                          |
| -          | uidate Name                                                                                                                                                                                                                                                            |                                                                                                                                                                                                                                     |                                                                                          |
|            | n Date                                                                                                                                                                                                                                                                 | 11/11/2022                                                                                                                                                                                                                          |                                                                                          |
|            | n Time                                                                                                                                                                                                                                                                 | 9:00 AM - 11:00 AM                                                                                                                                                                                                                  |                                                                                          |
| Subj       |                                                                                                                                                                                                                                                                        | SICPO Paper I 2022                                                                                                                                                                                                                  |                                                                                          |
| Oubj       | 001                                                                                                                                                                                                                                                                    |                                                                                                                                                                                                                                     |                                                                                          |
|            | Assuming the state<br>commonly known fi<br>statements.<br>Statement :<br>Some Sofas are Ch<br>Some Chairs are Ta<br>All Tables are Beds<br>Conclusions:<br>(I) Some Sofas are<br>(II) Some Chairs are<br>(III) Some Beds are<br>X 1. Both Conclus<br>X 2. Only Conclus | re given, followed by three conclusions numents to be true, even if they seem to be a acts, decide which of the conclusions logi air.<br>bles.<br>Tables.<br>Beds.<br>Sofas.<br>sions II and III follow.<br>sions I and III follow. | t variance with                                                                          |
| 0.2        | Soloct the option th                                                                                                                                                                                                                                                   | hat represents the letters that, when seque                                                                                                                                                                                         | Question ID : 26433068959<br>Status : Answered<br>Chosen Option : 4                      |
| Ans        | right in the blanks, s _ t r m h                                                                                                                                                                                                                                       | will complete the letter series.<br>m m k _ h t m k                                                                                                                                                                                 |                                                                                          |
|            | 🗙 2. hmksrtsr                                                                                                                                                                                                                                                          |                                                                                                                                                                                                                                     |                                                                                          |
|            | 🗙 3. h k m s t r s r                                                                                                                                                                                                                                                   |                                                                                                                                                                                                                                     |                                                                                          |
|            | 🛷 4. h m k s t r s                                                                                                                                                                                                                                                     | r m                                                                                                                                                                                                                                 |                                                                                          |
|            |                                                                                                                                                                                                                                                                        |                                                                                                                                                                                                                                     | Question ID : <b>26433056786</b><br>Status : <b>Answered</b><br>Chosen Option : <b>4</b> |
| Q.3<br>Ans | the given sets.<br>(NOTE : Operations<br>down the numbers<br>adding /subtracting<br>and 3 and then perf<br>(5, 60, 70)<br>(9, 108, 126)<br>✓ 1. (7, 84, 98)<br>✓ 2. (4, 48, 52)<br>✓ 3. (6, 72, 74)                                                                    | ich the numbers are related in the same w<br>s should be performed on the whole numb<br>into its constituent digits. E.g. 13 – Operat<br>J /multiplying etc. to 13 can be performed.<br>forming mathematical operations on 1 and    | ers, without breaking<br>ions on 13 such as<br>Breaking down 13 into 1                   |
| 1          | 🗙 4. (8, 84, 112)                                                                                                                                                                                                                                                      |                                                                                                                                                                                                                                     |                                                                                          |