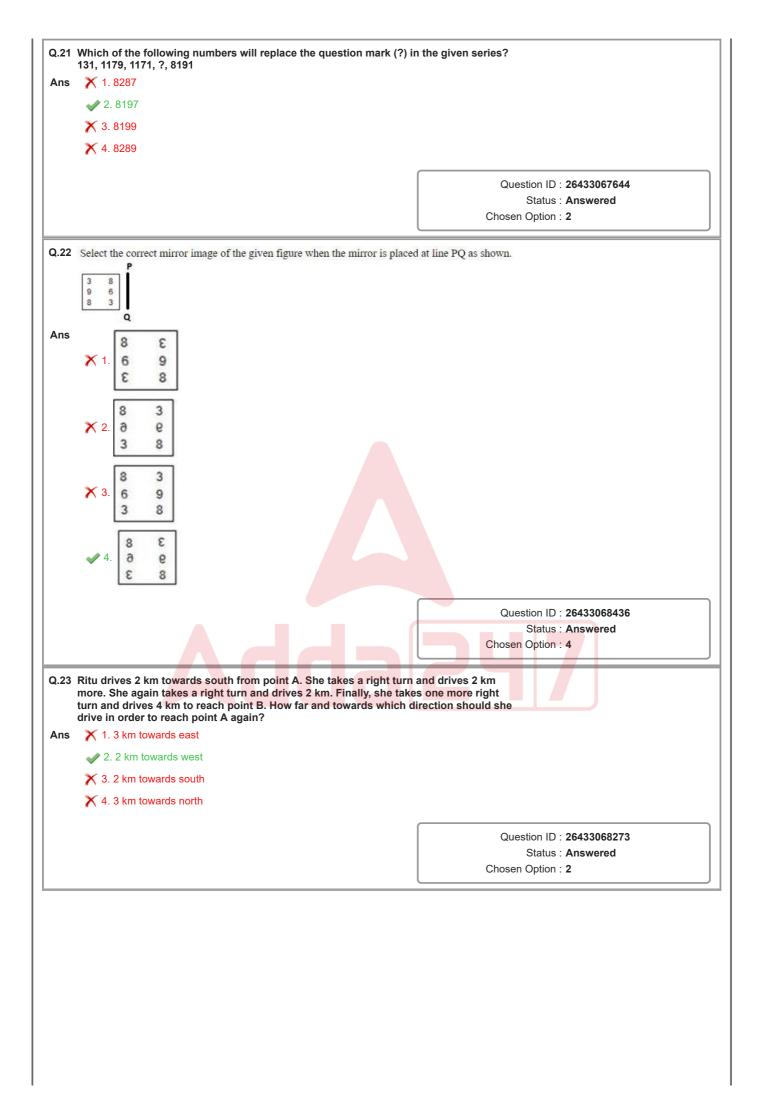

ollows</li> <li>3. Both conclusions I and II follow.</li> <li>4. Only conclusion II follows.</li> </ul> Eight people are sitting in two parallel rows with 4 people there is equal distance between adjacent persons. P, Q, row facing south. L, M, N and O are seated in the same extreme left of the row and faces R who sits exactly oppleft of R and is exactly opposite O. M sits at the extreme exactly opposite S. Who sits exactly opposite Q? <ul> <li>1. L</li> <li>2. M</li> <li>3. N</li> </ul> | Status : Answered         Chosen Option : 3         Dele each in such a way that         , R and S are seated in the same         row facing north. L sits to the         posite him. P sits second to the         e right of their row and is         Question ID : 26433068739                               |









| ns       | ✓ 1. × and ÷                                                                                                                                                                                                                                                                                                                                                          |                                                                     |
|----------|-------------------------------------------------------------------------------------------------------------------------------------------------------------------------------------------------------------------------------------------------------------------------------------------------------------------------------------------------